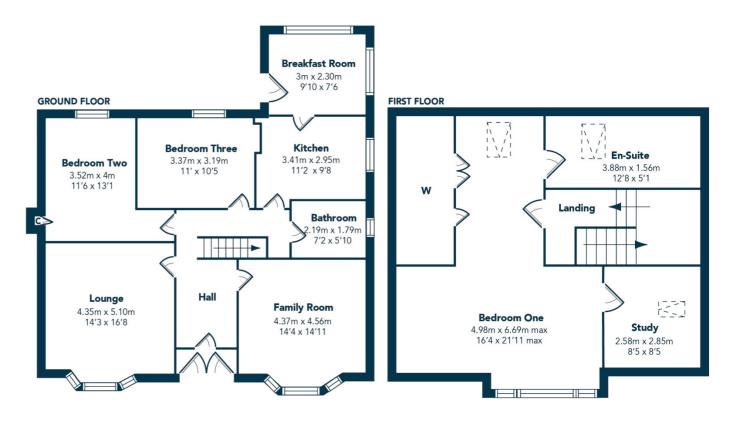

Ground floor extends to vestibule, traditional style reception hallway, lovely bay windowed lounge with marble fireplace, bay windowed family room, two downstairs double bedrooms, fitted kitchen giving access through to breakfasting room and the ground floor is completed by a modern bathroom with shower. Upper landing area gives access to an expansive principal bedroom with dual aspects, extensive built-in storage, en-suite WC and access to a spacious study/nursery room. The specification of the property includes a modern system of gas central heating and double glazed windows.

NM4195 | Sat Nav: 37 Firwood Road, Newton Mearns, G77 5LR

For the full home report visit **www.corumproperty.co.uk** 

 $^{*}$  All measurements and distances are approximate Floorplans are for illustration purposes and may not be to scale.