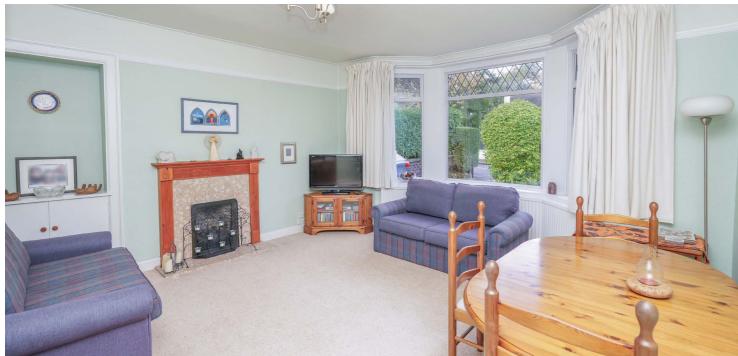

Ground floor extends to vestibule, traditional style reception hallway, lovely bay windowed lounge with marble fireplace, bay windowed family room, two downstairs double bedrooms, fitted kitchen giving access through to breakfasting room and the ground floor is completed by a modern bathroom with shower. Upper landing area gives access to an expansive principal bedroom with dual aspects, extensive built-in storage, en-suite WC and access to a spacious study/nursery room. The specification of the property includes a modern system of gas central heating and double glazed windows.