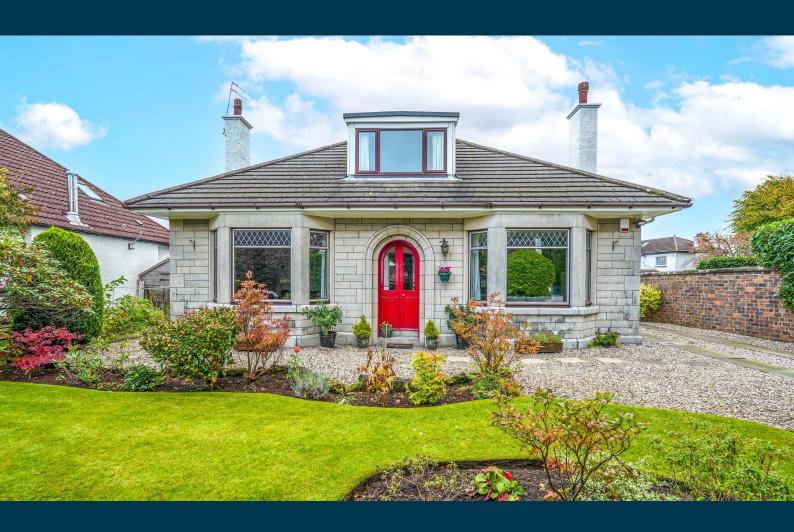

## **37 FIRWOOD ROAD**NEWTON MEARNS

www.corumproperty.co.uk

- 3 | BEDROOMS
- 2 | BATHROOMS
- 3 | PUBLIC ROOMS

An impressive stone fronted detached bungalow set within delightful secluded private gardens.

Corum are delighted to present to the market this striking sandstone fronted detached bungalow that occupies a central location within Newton Mearns and is set within beautiful, secluded garden grounds.

The garden grounds are undoubtedly one of the main features of the property with sculpted lawns, well stocked borders with plants, shrubs and perennials. Long driveway providing parking for multiple vehicles leading to detached single garage (19'8" x 9'7"). Patio area.