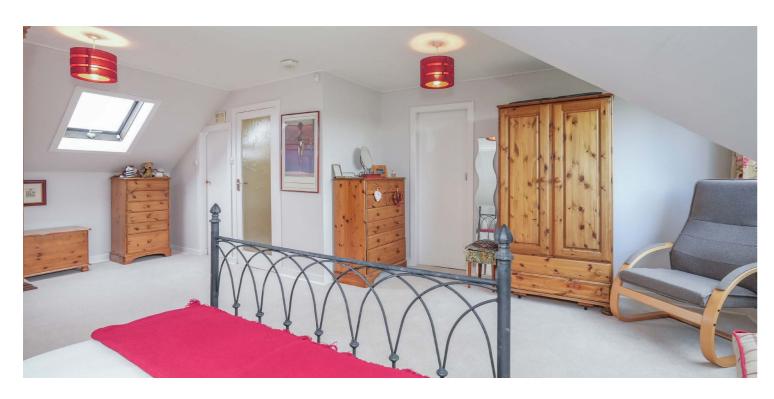

Ground floor extends to vestibule, traditional style reception hallway, lovely bay windowed lounge with marble fireplace, bay windowed family room, two downstairs double bedrooms, fitted kitchen giving access through to breakfasting room and the ground floor is completed by a modern bathroom with shower. Upper landing area gives access to an expansive principal bedroom with dual aspects, extensive built-in storage, en-suite WC and access to a spacious study/nursery room. The specification of the property includes a modern system of gas central heating and double glazed windows.