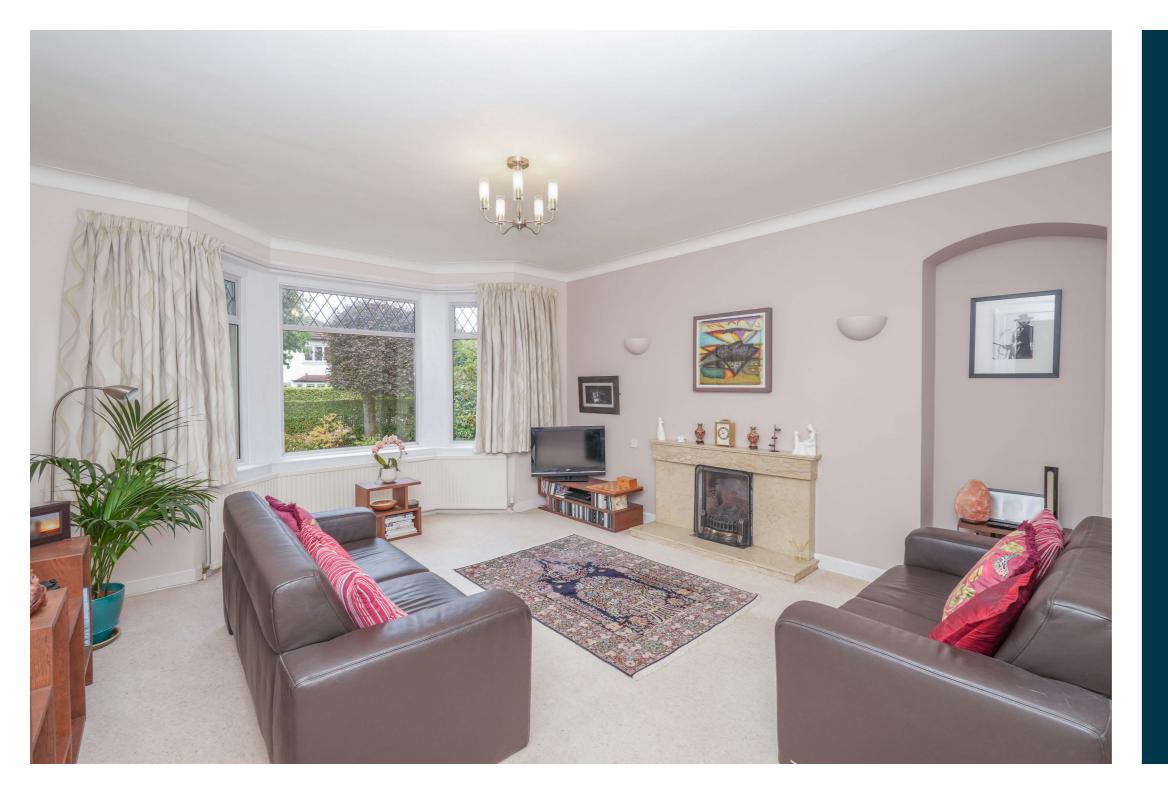

Ground floor extends to vestibule, traditional style reception hallway, lovely bay windowed lounge with marble fireplace, bay windowed family room, two downstairs double bedrooms, fitted kitchen giving access through to breakfasting room and the ground floor is completed by a modern bathroom with shower. Upper landing area gives access to an expansive principal bedroom with dual aspects, extensive built-in storage, en-suite WC and access to a spacious study/nursery room. The specification of the property includes a modern system of gas central heating and double glazed windows.