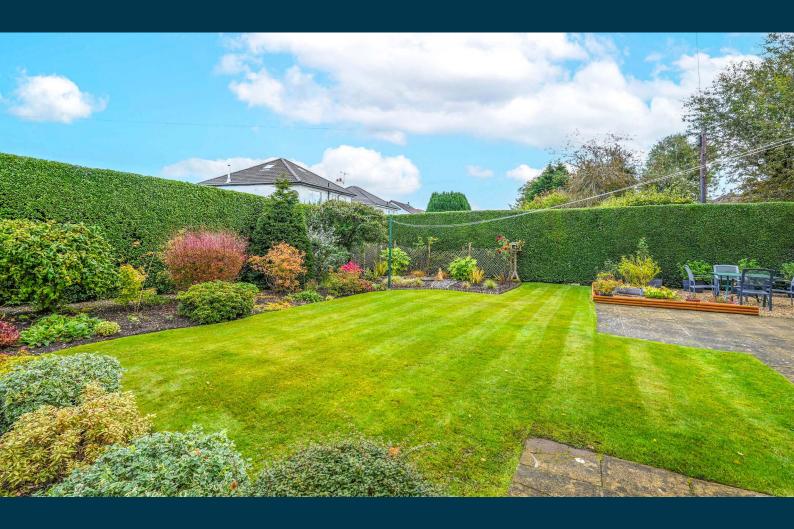

The garden grounds are undoubtedly one of the main features of the property with sculpted lawns, well stocked borders with plants, shrubs and perennials. Long driveway providing parking for multiple vehicles leading to detached single garage (19'8" x 9'7"). Patio area.