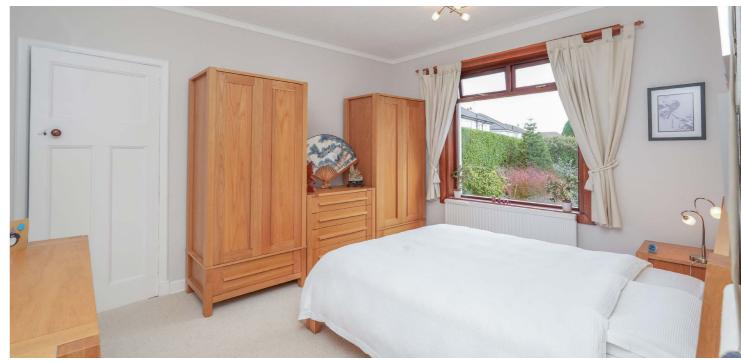

Ground floor extends to vestibule, traditional style reception hallway, lovely bay windowed lounge with marble fireplace, bay windowed family room, two downstairs double bedrooms, fitted kitchen giving access through to breakfasting room and the ground floor is completed by a modern bathroom with shower. Upper landing area gives access to an expansive principal bedroom with dual aspects, extensive built-in storage, en-suite WC and access to a spacious study/nursery room. The specification of the property includes a modern system of gas central heating and double glazed windows.