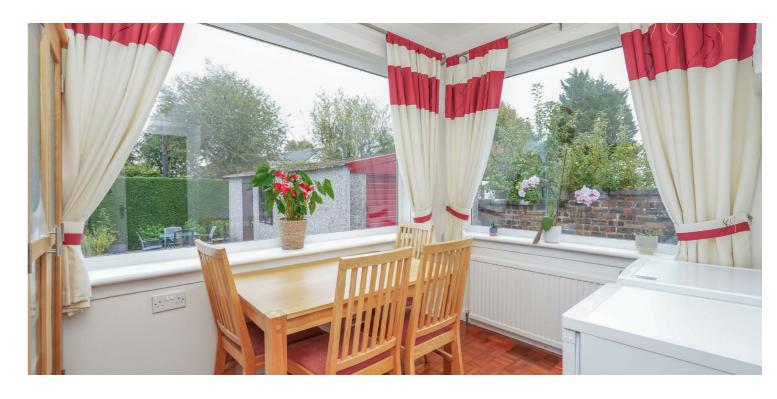

Ground floor extends to vestibule, traditional style reception hallway, lovely bay windowed lounge with marble fireplace, bay windowed family room, two downstairs double bedrooms, fitted kitchen giving access through to breakfasting room and the ground floor is completed by a modern bathroom with shower. Upper landing area gives access to an expansive principal bedroom with dual aspects, extensive built-in storage, en-suite WC and access to a spacious study/nursery room. The specification of the property includes a modern system of gas central heating and double glazed windows.