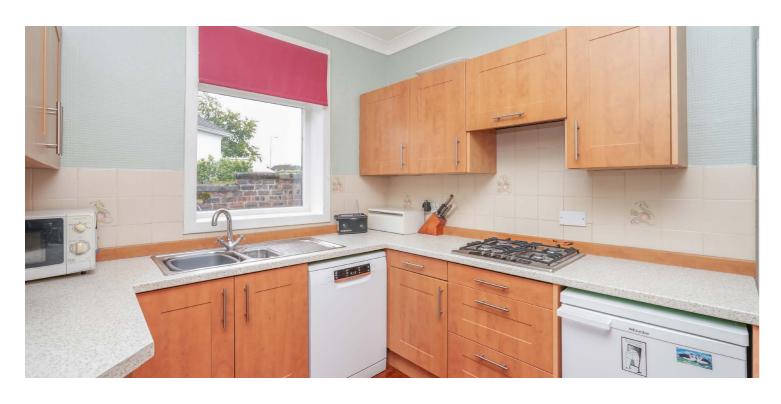

Ground floor extends to vestibule, traditional style reception hallway, lovely bay windowed lounge with marble fireplace, bay windowed family room, two downstairs double bedrooms, fitted kitchen giving access through to breakfasting room and the ground floor is completed by a modern bathroom with shower. Upper landing area gives access to an expansive principal bedroom with dual aspects, extensive built-in storage, en-suite WC and access to a spacious study/nursery room. The specification of the property includes a modern system of gas central heating and double glazed windows.