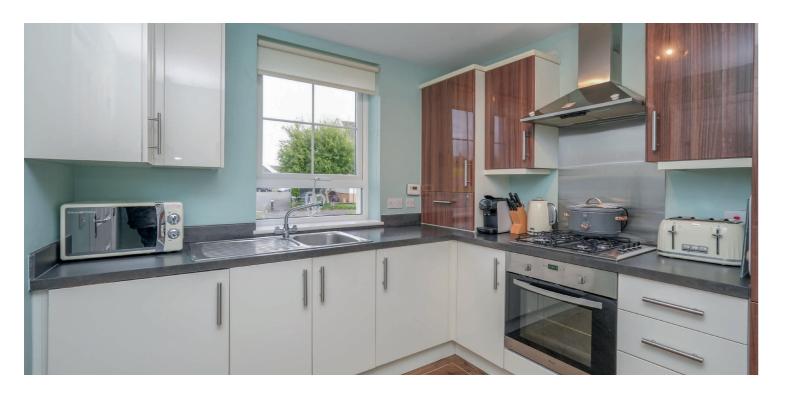

The ground floor accommodation extends to traditional style hallway with storage adjacent, modern fitted kitchen with a range of wall and base mounted units, excellent downstairs shower room, and fantastic open plan lounge/dining room with access to gardens at rear. Upstairs a bright and spacious landing area gives access to spacious principal bedroom, second double bedroom, good third bedroom and contemporary main family bathroom. Additional storage provided by way of attic space. The specification includes a system of gas central heating, double glazing and upgraded Karndean flooring throughout. The subjects are well presented, decorated and finished providing a turnkey opportunity to the marketplace.