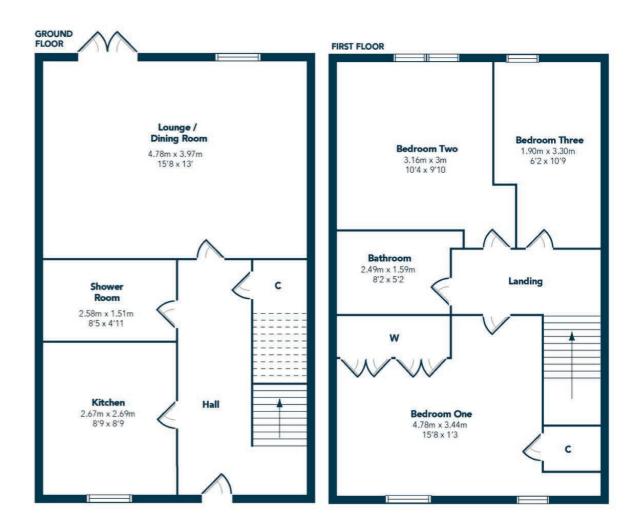

The ground floor accommodation extends to traditional style hallway with storage adjacent, modern fitted kitchen with a range of wall and base mounted units, excellent downstairs shower room, and fantastic open plan lounge/dining room with access to gardens at rear. Upstairs a bright and spacious landing area gives access to spacious principal bedroom, second double bedroom, good third bedroom and contemporary main family bathroom. Additional storage provided by way of attic space. The specification includes a system of gas central heating, double glazing and upgraded Karndean flooring throughout. The subjects are well presented, decorated and finished providing a turnkey opportunity to the marketplace.

NM4196 | Sat Nav: 7 Lavender Drive, Newton Mearns, G77 6AF

For the full home report visit www.corumproperty.co.uk

\* All measurements and distances are approximate Floorplans are for illustration purposes and may not be to scale.