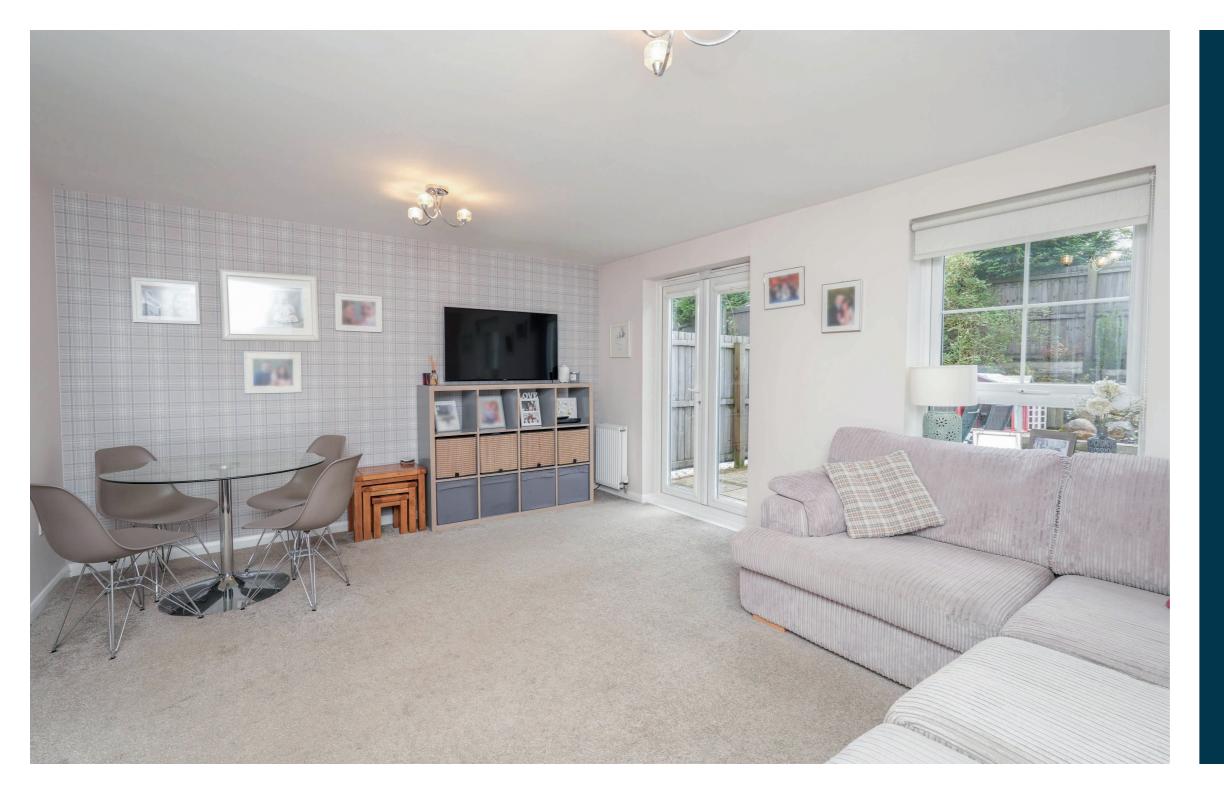

The ground floor accommodation extends to traditional style hallway with storage adjacent, modern fitted kitchen with a range of wall and base mounted units, excellent downstairs shower room, and fantastic open plan lounge/dining room with access to gardens at rear. Upstairs a bright and spacious landing area gives access to spacious principal bedroom, second double bedroom, good third bedroom and contemporary main family bathroom. Additional storage provided by way of attic space. The specification includes a system of gas central heating, double glazing and upgraded Karndean flooring throughout. The subjects are well presented, decorated and finished providing a turnkey opportunity to the marketplace.