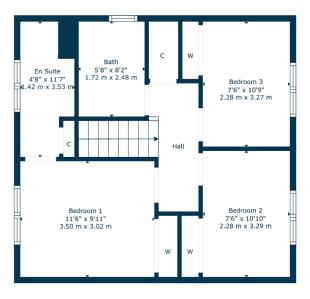

The ground floor accommodation extends to traditional reception hallway, generous formal lounge to front which is open to fantastic open plan modern fitted kitchen/dining area with a range of wall and base mounted units and French doors to rear gardens and downstairs WC. Upstairs a bright and spacious landing gives access to generous principal bedroom with ensuite shower room with generous storage, two further good double bedrooms with built in storage, generous hall cupboard and modern main family bathroom. Additional storage provided by way of attic space. The specification includes a system of gas central heating, double glazing and the subjects are immaculately presented and decorated throughout.

Floor 1 Floor 2

Darnley is within close proximity to a full range of amenities, facilities, shops and popular schooling. There are excellent motorway networks to Glasgow and the Ayrshire coast and Silverburn shopping centre is just over 2 miles away. Just minutes from the A726 allowing access east to Paisley and north via the M77 to Glasgow City Centre. Edinburgh can be reached in little over an hour. Both Nitshill and Priesthill & Darnley Railway Stations offer regular and direct services to both Glasgow and Barrhead.

NM4198 | Sat Nav: 2 Range Place, Darnley, G53 7UY

For the full home report visit www.corumproperty.co.uk

\* All measurements and distances are approximate Floorplans are for illustration purposes and may not be to scale.