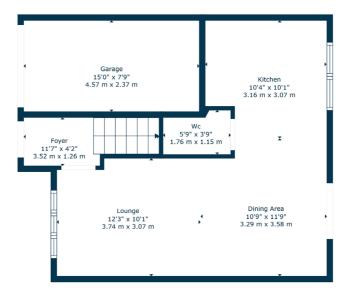

The ground floor accommodation extends to traditional reception hallway, generous formal lounge to front which is open to fantastic open plan modern fitted kitchen/dining area with a range of wall and base mounted units and French doors to rear gardens and downstairs WC. Upstairs a bright and spacious landing gives access to generous principal bedroom with ensuite shower room with generous storage, two further good double bedrooms with built in storage, generous hall cupboard and modern main family bathroom. Additional storage provided by way of attic space. The specification includes a system of gas central heating, double glazing and the subjects are immaculately presented and decorated throughout.

Externally the property is set within private, level, easily maintained, landscaped garden grounds with lawn and patio. Said gardens are fully enclosed and secure. Driveway to front providing ample vehicular parking leading to integral garage.

Floor 1 Floor 2

Darnley is within close proximity to a full range of amenities, facilities, shops and popular schooling. There are excellent motorway networks to Glasgow and the Ayrshire coast and Silverburn shopping centre is just over 2 miles away. Just minutes from the A726 allowing access east to Paisley and north via the M77 to Glasgow City Centre. Edinburgh can be reached in little over an hour. Both Nitshill and Priesthill & Darnley Railway Stations offer regular and direct services to both Glasgow and Barrhead.

NM4198 | Sat Nav: 2 Range Place, Darnley, G53 7UY

For the full home report visit www.corumproperty.co.uk

\* All measurements and distances are approximate Floorplans are for illustration purposes and may not be to scale.