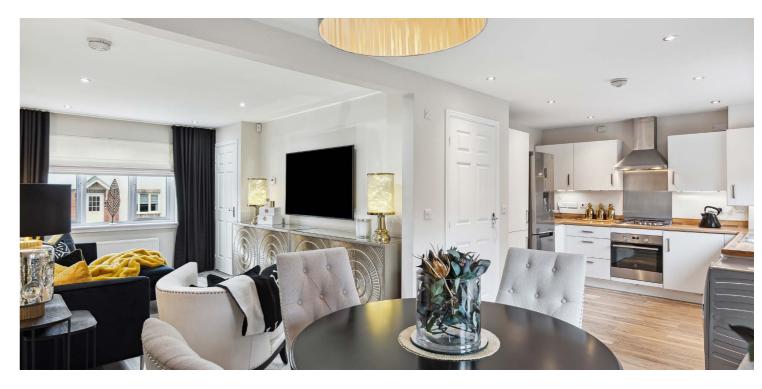

The ground floor accommodation extends to traditional reception hallway, generous formal lounge to front which is open to fantastic open plan modern fitted kitchen/dining area with a range of wall and base mounted units and French doors to rear gardens and downstairs WC. Upstairs a bright and spacious landing gives access to generous principal bedroom with ensuite shower room with generous storage, two further good double bedrooms with built in storage, generous hall cupboard and modern main family bathroom. Additional storage provided by way of attic space. The specification includes a system of gas central heating, double glazing and the subjects are immaculately presented and decorated throughout.