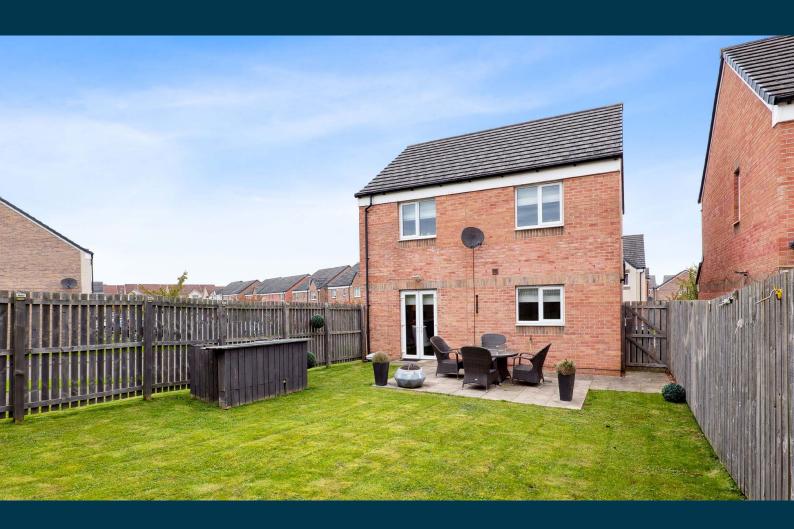

Externally the property is set within private, level, easily maintained, landscaped garden grounds with lawn and patio. Said gardens are fully enclosed and secure. Driveway to front providing ample vehicular parking leading to integral garage.