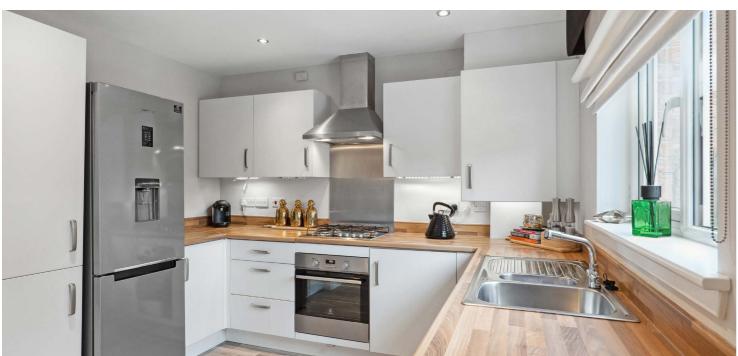

The ground floor accommodation extends to traditional reception hallway, generous formal lounge to front which is open to fantastic open plan modern fitted kitchen/dining area with a range of wall and base mounted units and French doors to rear gardens and downstairs WC. Upstairs a bright and spacious landing gives access to generous principal bedroom with ensuite shower room with generous storage, two further good double bedrooms with built in storage, generous hall cupboard and modern main family bathroom. Additional storage provided by way of attic space. The specification includes a system of gas central heating, double glazing and the subjects are immaculately presented and decorated throughout.