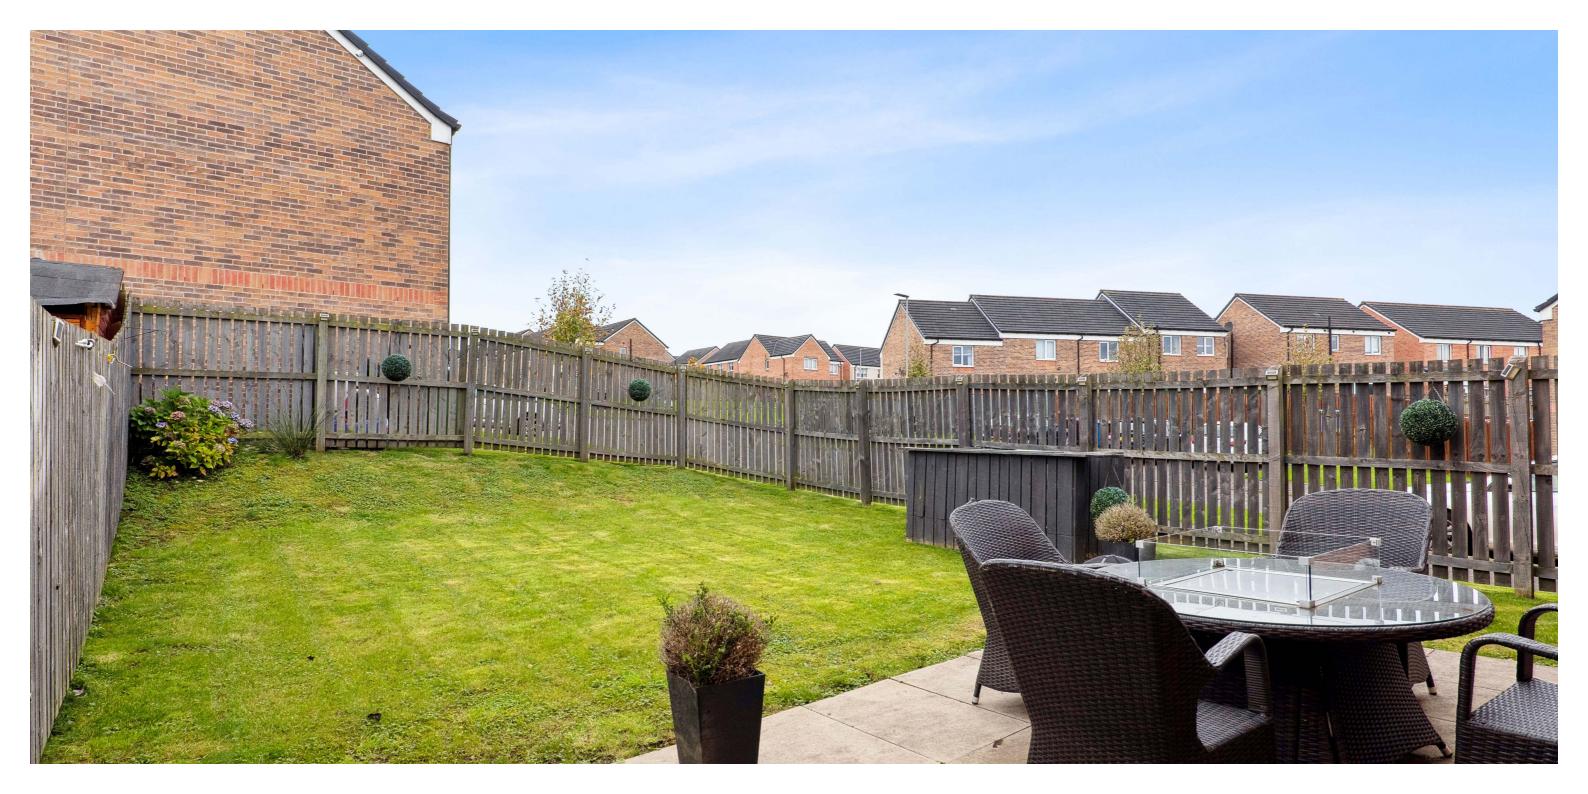

Externally the property is set within private, level, easily maintained, landscaped garden grounds with lawn and patio. Said gardens are fully enclosed and secure. Driveway to front providing ample vehicular parking leading to integral garage.