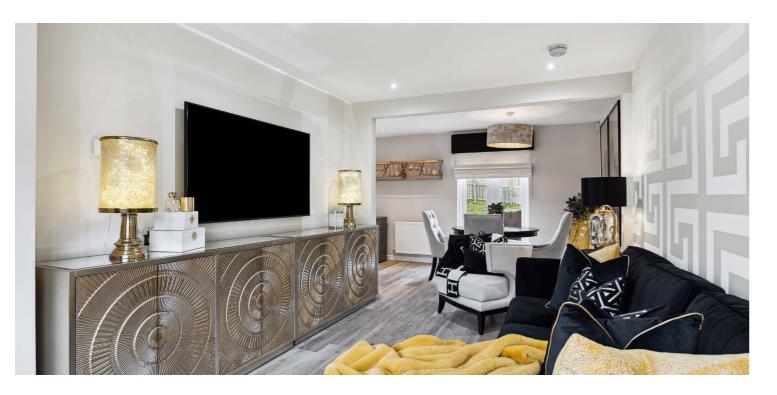

The ground floor accommodation extends to traditional reception hallway, generous formal lounge to front which is open to fantastic open plan modern fitted kitchen/dining area with a range of wall and base mounted units and French doors to rear gardens and downstairs WC. Upstairs a bright and spacious landing gives access to generous principal bedroom with ensuite shower room with generous storage, two further good double bedrooms with built in storage, generous hall cupboard and modern main family bathroom. Additional storage provided by way of attic space. The specification includes a system of gas central heating, double glazing and the subjects are immaculately presented and decorated throughout.