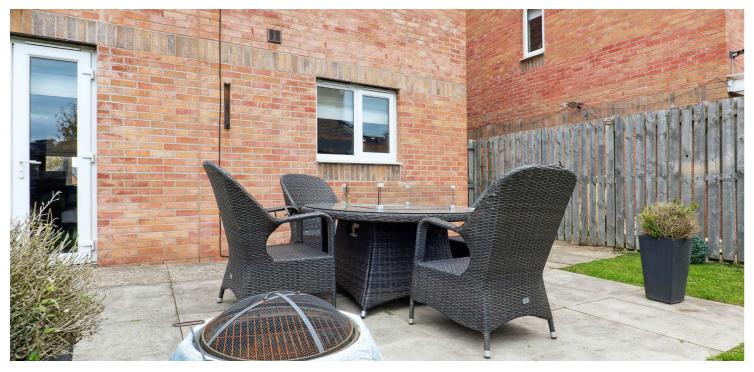

Externally the property is set within private, level, easily maintained, landscaped garden grounds with lawn and patio. Said gardens are fully enclosed and secure. Driveway to front providing ample vehicular parking leading to integral garage.