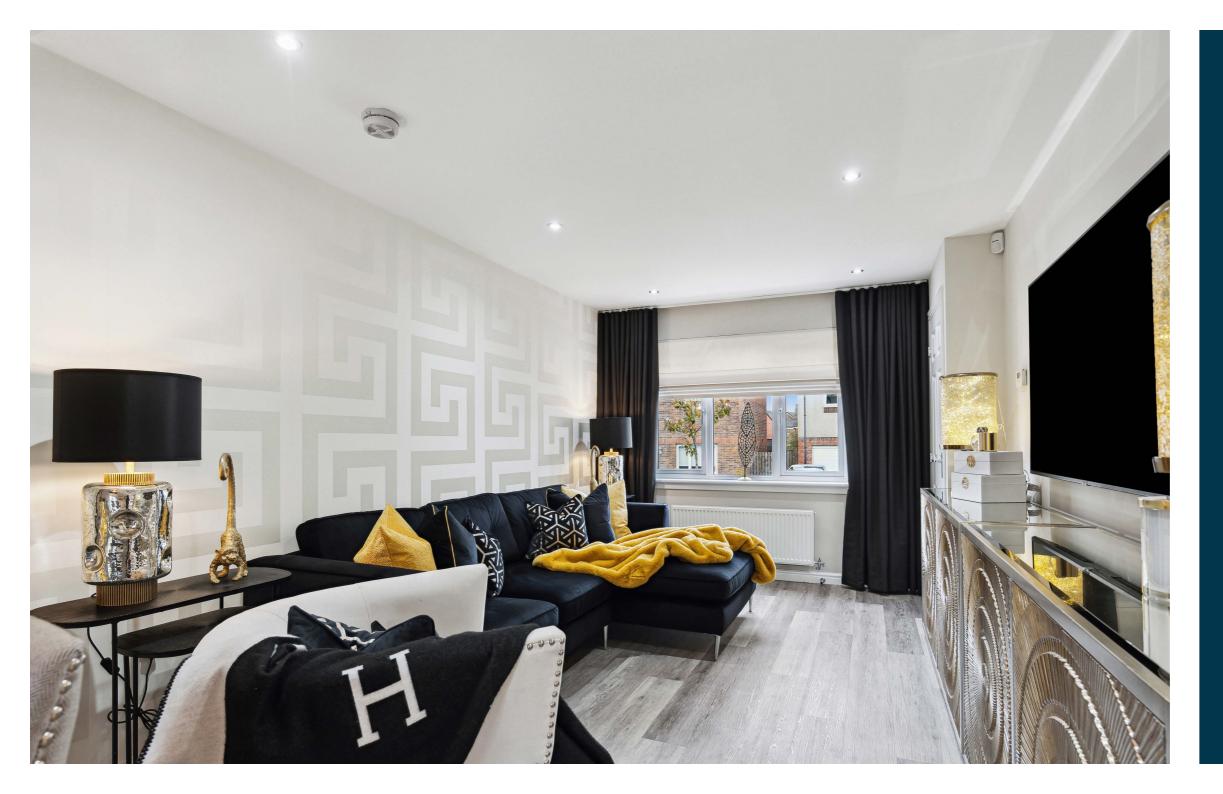

The ground floor accommodation extends to traditional reception hallway, generous formal lounge to front which is open to fantastic open plan modern fitted kitchen/dining area with a range of wall and base mounted units and French doors to rear gardens and downstairs WC. Upstairs a bright and spacious landing gives access to generous principal bedroom with ensuite shower room with generous storage, two further good double bedrooms with built in storage, generous hall cupboard and modern main family bathroom. Additional storage provided by way of attic space. The specification includes a system of gas central heating, double glazing and the subjects are immaculately presented and decorated throughout.