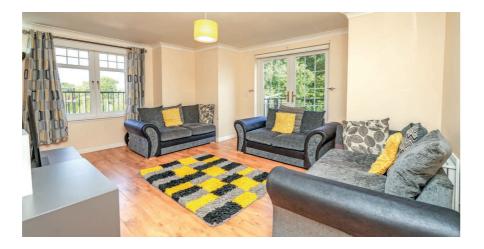

## A luxury top floor apartment set within a highly popular development.

- Top floor position with lift and balcony.
- Private off street parking for two vehicles.
- Generous internal storage with added attic space.
- Modern bathrooms and kitchen.
- Principle en-suite bedroom.
- Dining sized kitchen with separate formal lounge.