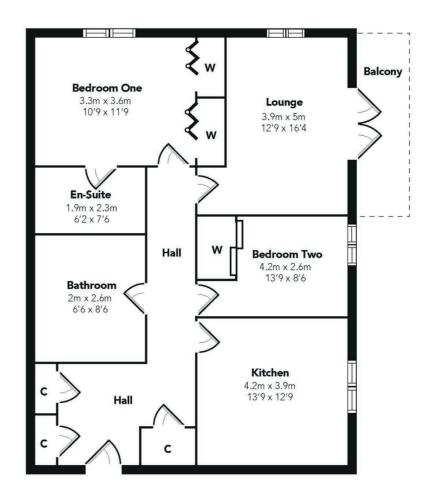

**Sat Nav:** 1 Capelrig Gardens, Newton Mearns, G77 6NF

NM4200

\*All measurements and distances are approximate.
Floorplans are for illustration purposes and may
not be to scale.

For the full home report visit www.corumproperty.co.uk