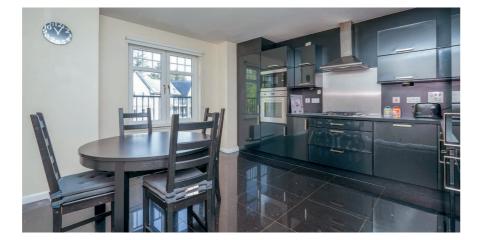

## A luxury top floor apartment set within a highly popular development.

- Top floor position with lift and balcony.
- Private off street parking for two vehicles.
- Generous internal storage with added attic space.
- Modern bathrooms and kitchen.
- Principle en-suite bedroom.
- Dining sized kitchen with separate formal lounge.