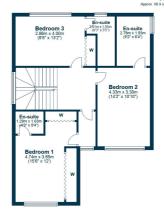

Canopied entrance leading into a traditional style reception hallway with contemporary finishes and useful WC/cloaks area, front facing lounge with focal point stone Minster fireplace with living flame gas fire, and the rear of the house offers the heart of the home which is a splendid open plan kitchen/dining/family area with French doors to gardens, fully integrated modern kitchen, and access to utility room with direct access to gardens. First floor landing gives access to three king sized bedrooms all with their own contemporary ensuite facilities, one of which has a contemporary styled free standing bath. The second floor offers a cool/contemporary principal bedroom with built-in storage and modern ensuite shower room.

NM4202 | Sat Nav: 1 Belford Court, Newton Mearns, G77 5FA

For the full home report visit www.corumproperty.co.uk

\* All measurements and distances are approximate Floorplans are for illustration purposes and may not be to scale.