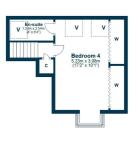

Canopied entrance leading into a traditional style reception hallway with contemporary finishes and useful WC/cloaks area, front facing lounge with focal point stone Minster fireplace with living flame gas fire, and the rear of the house offers the heart of the home which is a splendid open plan kitchen/dining/family area with French doors to gardens, fully integrated modern kitchen, and access to utility room with direct access to gardens. First floor landing gives access to three king sized bedrooms all with their own contemporary ensuite facilities, one of which has a contemporary styled free standing bath. The second floor offers a cool/contemporary principal bedroom with built-in storage and modern ensuite shower room.

NM4202 | Sat Nav: 1 Belford Court, Newton Mearns, G77 5FA

For the full home report visit www.corumproperty.co.uk

\* All measurements and distances are approximate Floorplans are for illustration purposes and may not be to scale.