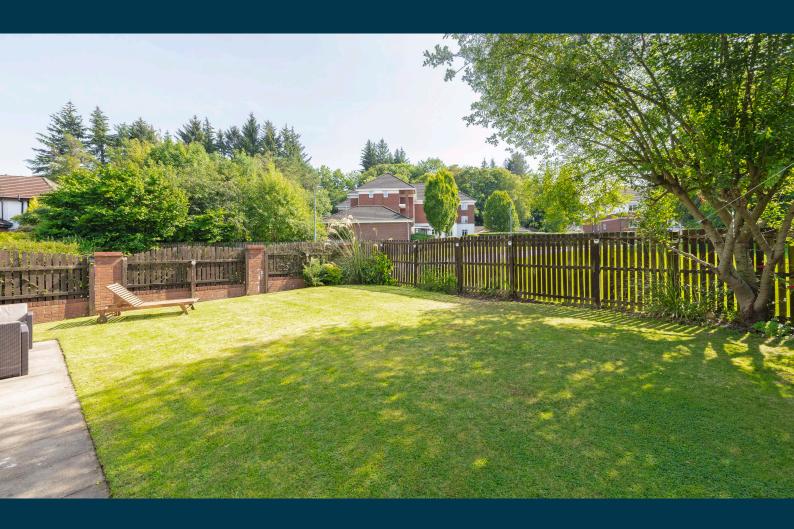

Driveway parking to the side gives access to a double garage  $(17'2'' \times 16'5'')$  with twin remote control roller doors. Fitted with power and light. Fully gated and enclosed lawned garden to the rear with patio area. Backing onto mature woodland to the rear and truly south facing.

Mearnskirk provides a variety of residential cul-de-sacs, childrens' play parks, open lawn amenity grounds and bridle paths which all add to the family environment. Newton Mearns is one of the most sought after suburbs within the south side of Glasgow. Offering nationally recognised schooling, the development is a short distance away from excellent shopping at The Avenue at Mearns Cross. There are an abundance of sports and recreational facilities found within the district which include excellent golf courses, parks, tennis clubs and there are a variety of country pursuits found nearby at Hazeldene. There are excellent transport links at Whitecraigs and Patterton Train Stations.