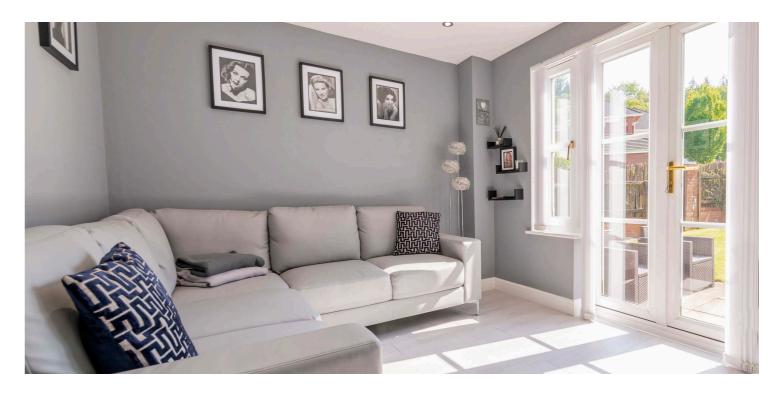

Canopied entrance leading into a traditional style reception hallway with contemporary finishes and useful WC/cloaks area, front facing lounge with focal point stone Minster fireplace with living flame gas fire, and the rear of the house offers the heart of the home which is a splendid open plan kitchen/dining/family area with French doors to gardens, fully integrated modern kitchen, and access to utility room with direct access to gardens. First floor landing gives access to three king sized bedrooms all with their own contemporary ensuite facilities, one of which has a contemporary styled free standing bath. The second floor offers a cool/contemporary principal bedroom with built-in storage and modern ensuite shower room.