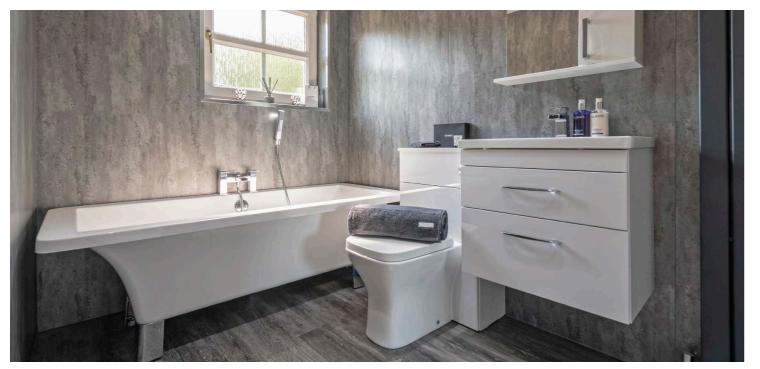

Systematic improvements include upgraded Worcester boiler with high performance gas central heating system, double glazed windows and doors and all bathrooms and the kitchen have been remodelled and upgraded within the last 24 months.

Canopied entrance leading into a traditional style reception hallway with contemporary finishes and useful WC/cloaks area, front facing lounge with focal point stone Minster fireplace with living flame gas fire, and the rear of the house offers the heart of the home which is a splendid open plan kitchen/dining/family area with French doors to gardens, fully integrated modern kitchen, and access to utility room with direct access to gardens. First floor landing gives access to three king sized bedrooms all with their own contemporary ensuite facilities, one of which has a contemporary styled free standing bath. The second floor offers a cool/contemporary principal bedroom with built-in storage and modern ensuite shower room.