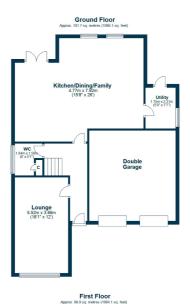

Canopied entrance leading into a traditional style reception hallway with contemporary finishes and useful WC/cloaks area, front facing lounge with focal point stone Minster fireplace with living flame gas fire, and the rear of the house offers the heart of the home which is a splendid open plan kitchen/dining/family area with French doors to gardens, fully integrated modern kitchen, and access to utility room with direct access to gardens. First floor landing gives access to three king sized bedrooms all with their own contemporary ensuite facilities, one of which has a contemporary styled free standing bath. The second floor offers a cool/contemporary principal bedroom with built-in storage and modern ensuite shower room.

Driveway parking to the side gives access to a double garage  $(17'2'' \times 16'5'')$  with twin remote control roller doors. Fitted with power and light. Fully gated and enclosed lawned garden to the rear with patio area. Backing onto mature woodland to the rear and truly south facing.

NM4202 | Sat Nav: 1 Belford Court, Newton Mearns, G77 5FA

For the full home report visit www.corumproperty.co.uk

\* All measurements and distances are approximate Floorplans are for illustration purposes and may not be to scale.