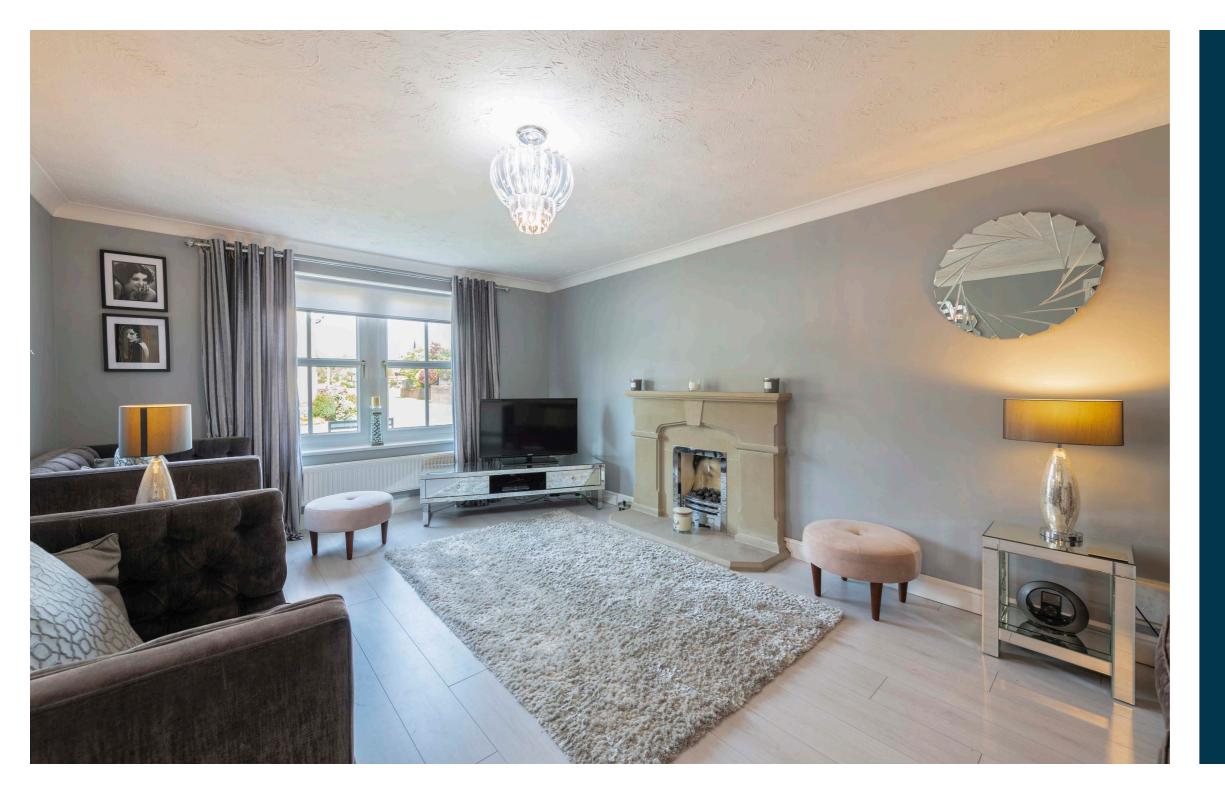

Canopied entrance leading into a traditional style reception hallway with contemporary finishes and useful WC/cloaks area, front facing lounge with focal point stone Minster fireplace with living flame gas fire, and the rear of the house offers the heart of the home which is a splendid open plan kitchen/dining/family area with French doors to gardens, fully integrated modern kitchen, and access to utility room with direct access to gardens. First floor landing gives access to three king sized bedrooms all with their own contemporary ensuite facilities, one of which has a contemporary styled free standing bath. The second floor offers a cool/contemporary principal bedroom with built-in storage and modern ensuite shower room.