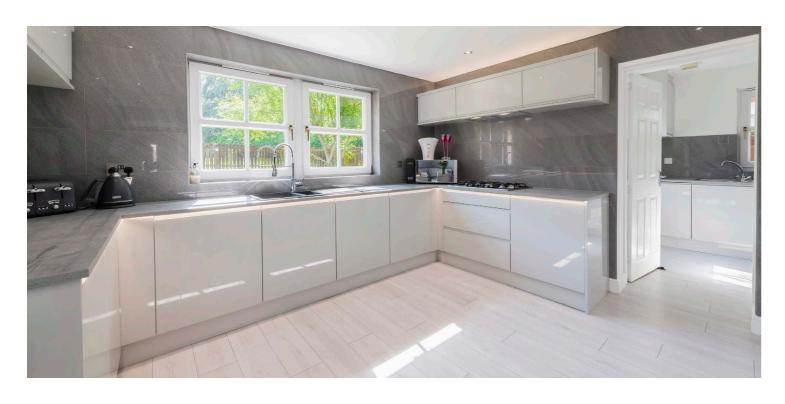

Systematic improvements include upgraded Worcester boiler with high performance gas central heating system, double glazed windows and doors and all bathrooms and the kitchen have been remodelled and upgraded within the last 24 months.

Canopied entrance leading into a traditional style reception hallway with contemporary finishes and useful WC/cloaks area, front facing lounge with focal point stone Minster fireplace with living flame gas fire, and the rear of the house offers the heart of the home which is a splendid open plan kitchen/dining/family area with French doors to gardens, fully integrated modern kitchen, and access to utility room with direct access to gardens. First floor landing gives access to three king sized bedrooms all with their own contemporary ensuite facilities, one of which has a contemporary styled free standing bath. The second floor offers a cool/contemporary principal bedroom with built-in storage and modern ensuite shower room.