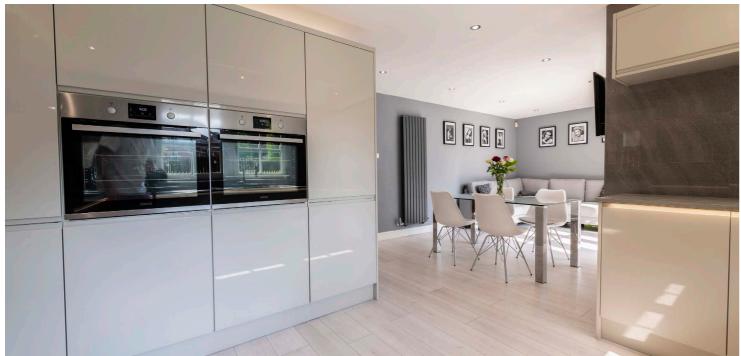

Systematic improvements include upgraded Worcester boiler with high performance gas central heating system, double glazed windows and doors and all bathrooms and the kitchen have been remodelled and upgraded within the last 24 months.

Canopied entrance leading into a traditional style reception hallway with contemporary finishes and useful WC/cloaks area, front facing lounge with focal point stone Minster fireplace with living flame gas fire, and the rear of the house offers the heart of the home which is a splendid open plan kitchen/dining/family area with French doors to gardens, fully integrated modern kitchen, and access to utility room with direct access to gardens. First floor landing gives access to three king sized bedrooms all with their own contemporary ensuite facilities, one of which has a contemporary styled free standing bath. The second floor offers a cool/contemporary principal bedroom with built-in storage and modern ensuite shower room.