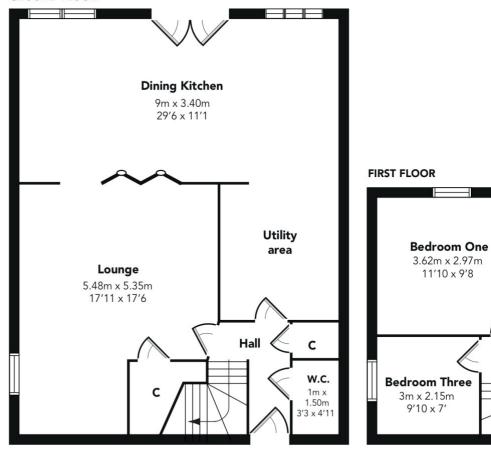

The complete accommodation extends to a welcoming reception hallway with WC and storage cupboard adjacent, fantastic bright formal lounge with folding doors through to extended family dining kitchen with the original kitchen location being used as a very useful utility nook. The extended dining/kitchen footprint accommodates a fully fitted modern kitchen with a range of wall and base mounted units including integrated appliances and provides garden access via French doors. Upstairs to the generous principal bedroom with fitted wardrobes, excellently proportioned second bedroom again benefiting from built in wardrobes, good third bedroom, modern filly tiled bathroom and wonderful landing cupboard. The specification includes a new gas central heating system, double glazing and the subjects are presented in neutral decorative tones with modern floor coverings.

NM4204 | Sat Nav: 20 Meadow Rise, Newton Mearns, G77 6SE

For the full home report visit www.corumproperty.co.uk

C

Landing

**Bedroom Two** 

3.10m x 2.97m

10'2 x 9'8

**Bathroom** 

3m x 2.40m

9'10 x 7'10

 $^{*}$  All measurements and distances are approximate Floorplans are for illustration purposes and may not be to scale.

WE'RE **SOLD** ON YOUR FUTURE

Corum Newton Mearns 134 Ayr Road, Newton Mearns, G77 6EG