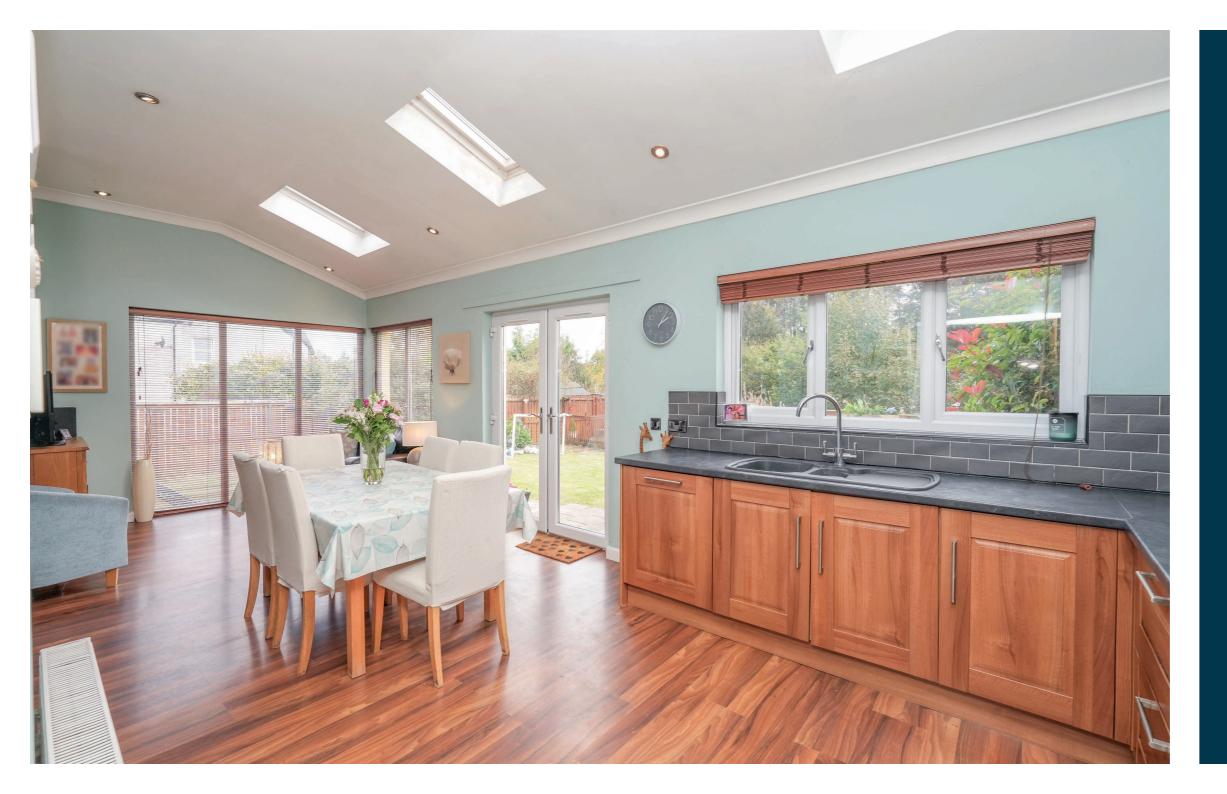

The complete accommodation extends to a welcoming reception hallway with WC and storage cupboard adjacent, fantastic bright formal lounge with folding doors through to extended family dining kitchen with the original kitchen location being used as a very useful utility nook. The extended dining/kitchen footprint accommodates a fully fitted modern kitchen with a range of wall and base mounted units including integrated appliances and provides garden access via French doors. Upstairs to the generous principal bedroom with fitted wardrobes, excellently proportioned second bedroom again benefiting from built in wardrobes, good third bedroom, modern filly tiled bathroom and wonderful landing cupboard. The specification includes a new gas central heating system, double glazing and the subjects are presented in neutral decorative tones with modern floor coverings.