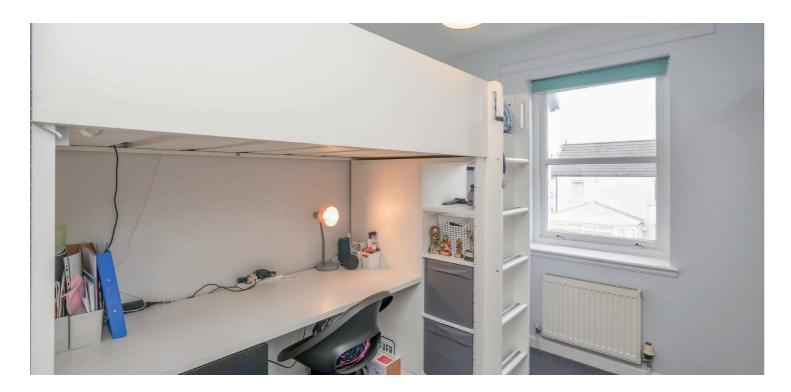

The complete accommodation extends to a welcoming reception hallway with WC and storage cupboard adjacent, fantastic bright formal lounge with folding doors through to extended family dining kitchen with the original kitchen location being used as a very useful utility nook. The extended dining/kitchen footprint accommodates a fully fitted modern kitchen with a range of wall and base mounted units including integrated appliances and provides garden access via French doors. Upstairs to the generous principal bedroom with fitted wardrobes, excellently proportioned second bedroom again benefiting from built in wardrobes, good third bedroom, modern filly tiled bathroom and wonderful landing cupboard. The specification includes a new gas central heating system, double glazing and the subjects are presented in neutral decorative tones with modern floor coverings.