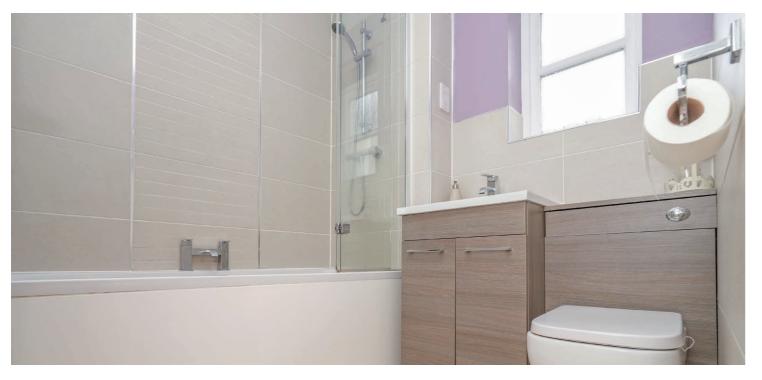

The complete accommodation extends to a welcoming reception hallway with WC and storage cupboard adjacent, fantastic bright formal lounge with folding doors through to extended family dining kitchen with the original kitchen location being used as a very useful utility nook. The extended dining/kitchen footprint accommodates a fully fitted modern kitchen with a range of wall and base mounted units including integrated appliances and provides garden access via French doors. Upstairs to the generous principal bedroom with fitted wardrobes, excellently proportioned second bedroom again benefiting from built in wardrobes, good third bedroom, modern filly tiled bathroom and wonderful landing cupboard. The specification includes a new gas central heating system, double glazing and the subjects are presented in neutral decorative tones with modern floor coverings.