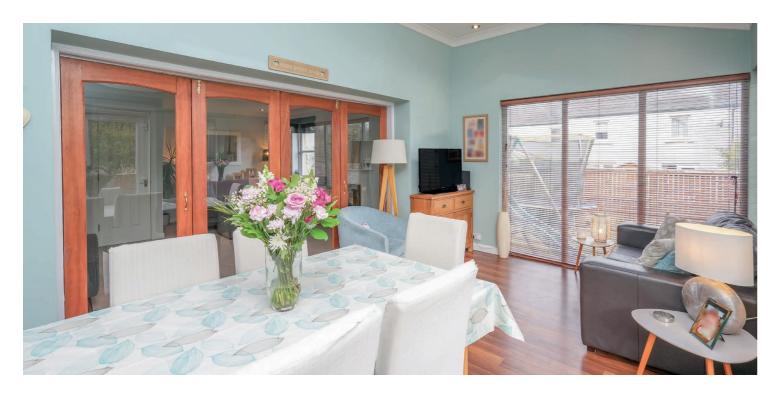

The complete accommodation extends to a welcoming reception hallway with WC and storage cupboard adjacent, fantastic bright formal lounge with folding doors through to extended family dining kitchen with the original kitchen location being used as a very useful utility nook. The extended dining/kitchen footprint accommodates a fully fitted modern kitchen with a range of wall and base mounted units including integrated appliances and provides garden access via French doors. Upstairs to the generous principal bedroom with fitted wardrobes, excellently proportioned second bedroom again benefiting from built in wardrobes, good third bedroom, modern filly tiled bathroom and wonderful landing cupboard. The specification includes a new gas central heating system, double glazing and the subjects are presented in neutral decorative tones with modern floor coverings.