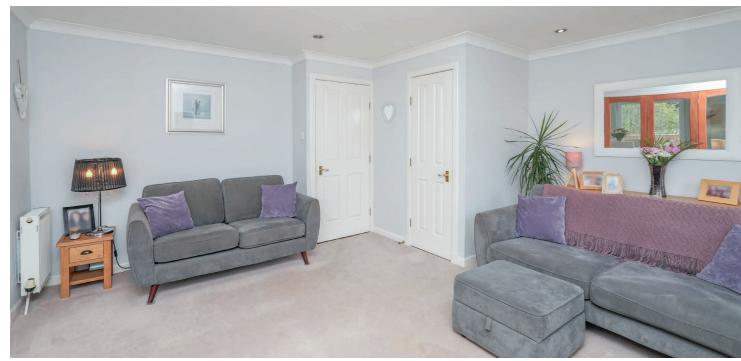

The complete accommodation extends to a welcoming reception hallway with WC and storage cupboard adjacent, fantastic bright formal lounge with folding doors through to extended family dining kitchen with the original kitchen location being used as a very useful utility nook. The extended dining/kitchen footprint accommodates a fully fitted modern kitchen with a range of wall and base mounted units including integrated appliances and provides garden access via French doors. Upstairs to the generous principal bedroom with fitted wardrobes, excellently proportioned second bedroom again benefiting from built in wardrobes, good third bedroom, modern filly tiled bathroom and wonderful landing cupboard. The specification includes a new gas central heating system, double glazing and the subjects are presented in neutral decorative tones with modern floor coverings.