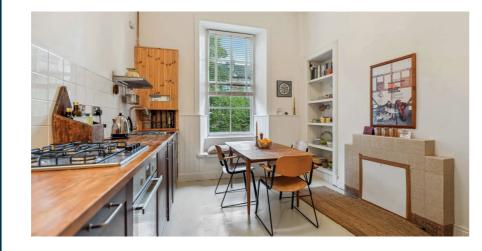

# 2 | BEDROOMS1 | BATHROOM1 | PUBLIC ROOM

A bright and spacious two bedroom flat with dining kitchen, situated in the highly desirable Pollokshields area of Glasgow.

- Blonde sandstone building
- 2 Double bedrooms
- Large lounge with bay window and recess
- Dining kitchen with pantry
- Generous hallway