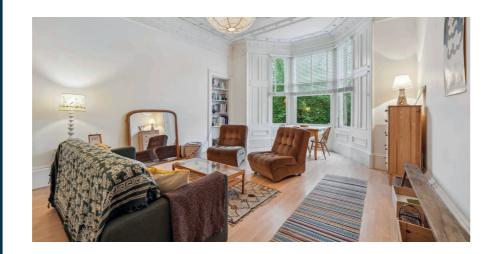

# 2 | BEDROOMS1 | BATHROOM1 | PUBLIC ROOM

A bright and spacious two bedroom flat with dining kitchen, situated in the highly desirable Pollokshields area of Glasgow.

- Blonde sandstone building
- 2 Double bedrooms
- Large lounge with bay window and recess
- Dining kitchen with pantry
- Generous hallway