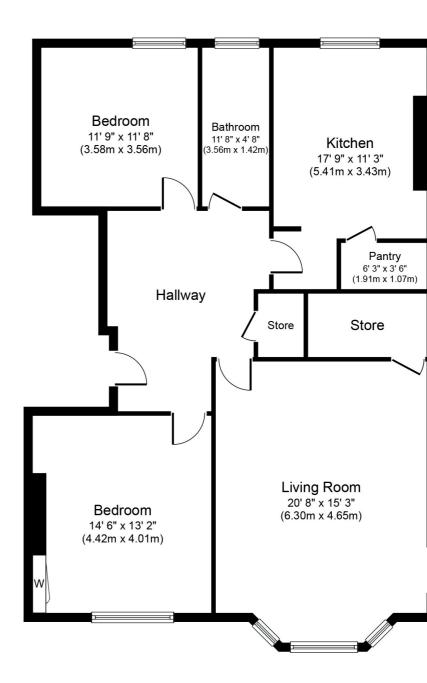

# 2 | BEDROOMS1 | BATHROOM1 | PUBLIC ROOM

A bright and spacious two bedroom flat with dining kitchen, situated in the highly desirable Pollokshields area of Glasgow.

- Blonde sandstone building
- 2 Double bedrooms
- Large lounge with bay window and recess
- Dining kitchen with pantry
- Generous hallway

#### SS4540

\*All measurements and distances are approximate. Floorplans are for illustration purposes and may not be to scale.

For the full home report visit **www.corumproperty.co.uk** 