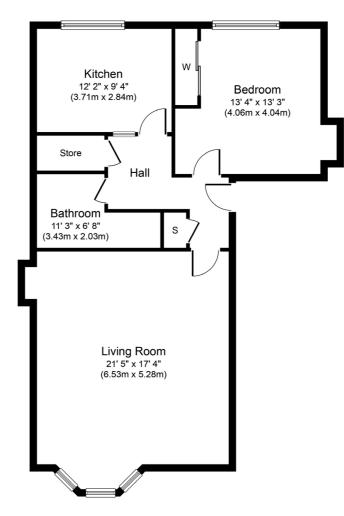

# 1 | BEDROOM1 | BATHROOM1 | PUBLIC ROOM

An elevated ground floor conversion in the Millbrae conservation area with maintained residents' garden to the rear.

- Elevated ground floor conversion
- Well-proportioned accommodation
- Stunning bay windowed lounge
- Fitted dining sized kitchen
- Beautiful residents rear garden
- Popular conservation area
- 400 yards to Langside train station

#### 89 Millbrae Road, Langside, G42 9UP

\*All measurements and distances are approximate. Floorplans are for illustration purposes and may not be to scale.

For the full home report visit **www.corumproperty.co.uk** 