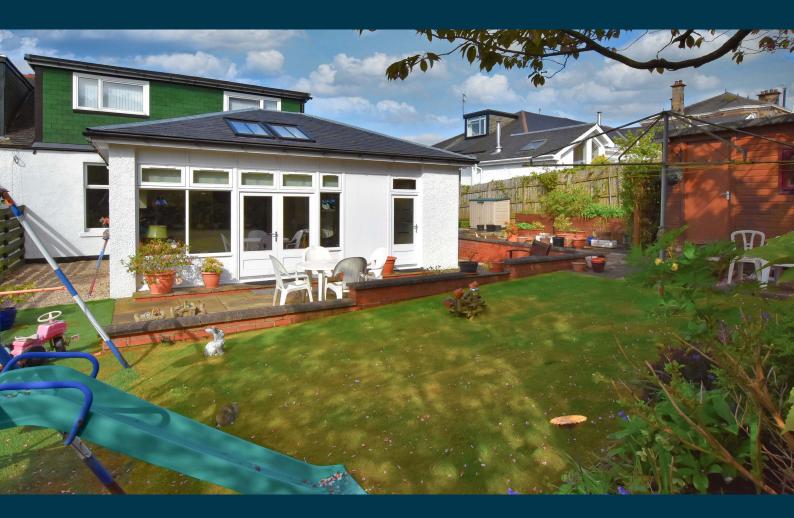

#### A substantial 7/ 8 apartment sandstone fronted bungalow directly opposite Newlands Park comprehensively remodelled at the rear.

- Vestibule, hallway, bay windowed lounge, bay window sitting room, dining room
- Bay windowed principal bedroom, main bathroom
- Large rear projection, living / dining kitchen and utility
- Upstairs to 4 bedrooms and bathroom 3
- Gas central heating, double glazing, driveway garage
- Lovely gardens, South to the rear