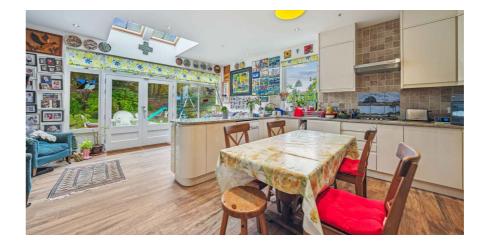

#### A substantial 7/ 8 apartment sandstone fronted bungalow directly opposite Newlands Park comprehensively remodelled at the rear.

- Vestibule, hallway, bay windowed lounge, bay window sitting room, dining room
- Bay windowed principal bedroom, main bathroom
- Large rear projection, living / dining kitchen and utility
- Upstairs to 4 bedrooms and bathroom 3
- Gas central heating, double glazing, driveway garage
- Lovely gardens, South to the rear