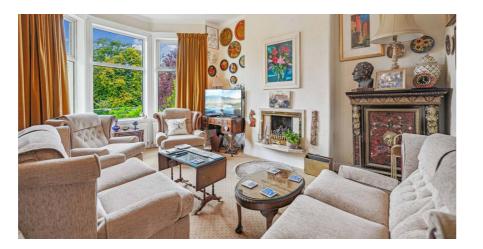

#### A substantial 7/ 8 apartment sandstone fronted bungalow directly opposite Newlands Park comprehensively remodelled at the rear.

- Vestibule, hallway, bay windowed lounge, bay window sitting room, dining room
- Bay windowed principal bedroom, main bathroom
- Large rear projection, living / dining kitchen and utility
- Upstairs to 4 bedrooms and bathroom 3
- Gas central heating, double glazing, driveway garage
- Lovely gardens, South to the rear