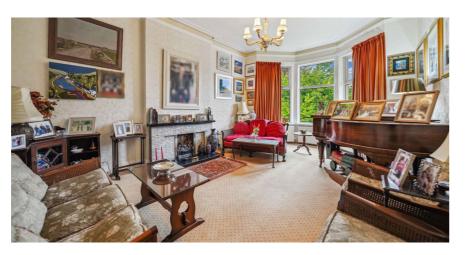

#### A substantial 7/ 8 apartment sandstone fronted bungalow directly opposite Newlands Park comprehensively remodelled at the rear.

- Vestibule, hallway, bay windowed lounge, bay window sitting room, dining room
- Bay windowed principal bedroom, main bathroom
- Large rear projection, living / dining kitchen and utility
- Upstairs to 4 bedrooms and bathroom 3
- Gas central heating, double glazing, driveway garage
- Lovely gardens, South to the rear