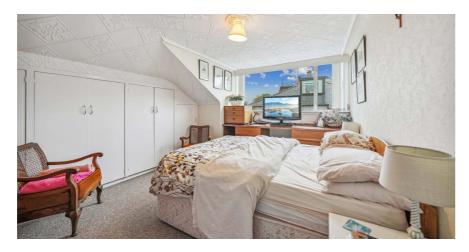

#### A substantial 7/ 8 apartment sandstone fronted bungalow directly opposite Newlands Park comprehensively remodelled at the rear.

- Vestibule, hallway, bay windowed lounge, bay window sitting room, dining room
- Bay windowed principal bedroom, main bathroom
- Large rear projection, living / dining kitchen and utility
- Upstairs to 4 bedrooms and bathroom 3
- Gas central heating, double glazing, driveway garage
- Lovely gardens, South to the rear