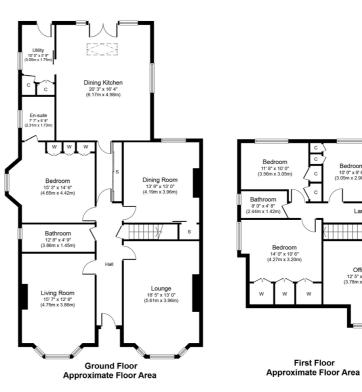

# 5 | BEDROOMS3 | BATHROOMS3 | PUBLIC ROOMS

#### A substantial 7/ 8 apartment sandstone fronted bungalow directly opposite Newlands Park comprehensively remodelled at the rear.

- Vestibule, hallway, bay windowed lounge, bay window sitting room, dining room
- Bay windowed principal bedroom, main bathroom
- Large rear projection, living / dining kitchen and utility
- Upstairs to 4 bedrooms and bathroom 3
- Gas central heating, double glazing, driveway garage
- Lovely gardens, South to the rear

#### SS4548

\*All measurements and distances are approximate. Floorplans are for illustration purposes and may not be to scale.

For the full home report visit **www.corumproperty.co.uk** 