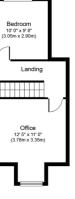

# 5 | BEDROOMS3 | BATHROOMS3 | PUBLIC ROOMS

#### A substantial 7/ 8 apartment sandstone fronted bungalow directly opposite Newlands Park comprehensively remodelled at the rear.

- Vestibule, hallway, bay windowed lounge, bay window sitting room, dining room
- Bay windowed principal bedroom, main bathroom
- Large rear projection, living / dining kitchen and utility
- Upstairs to 4 bedrooms and bathroom 3
- Gas central heating, double glazing, driveway garage
- Lovely gardens, South to the rear

#### SS4548

\*All measurements and distances are approximate. Floorplans are for illustration purposes and may not be to scale.

For the full home report visit **www.corumproperty.co.uk** 