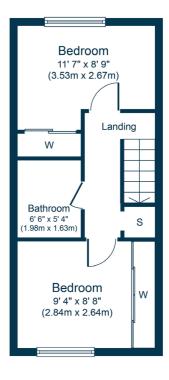

First Floor Approximate Floor Area 314 sq.ft. (29.2 sq.m.)

**Sat Nav:** 9 Raeswood Gardens, Crookston, G53 7LD

SS4550

\*All measurements and distances are approximate.
Floorplans are for illustration purposes and may
not be to scale.