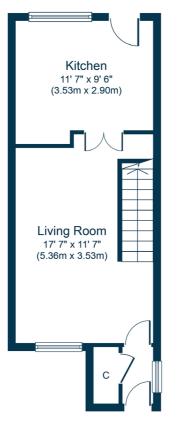

First Floor Approximate Floor Area 314 sq.ft. (29.2 sq.m.)

**Sat Nav:** 9 Raeswood Gardens, Crookston, G53 7LD

SS4550

\*All measurements and distances are approximate.
Floorplans are for illustration purposes and may
not be to scale.