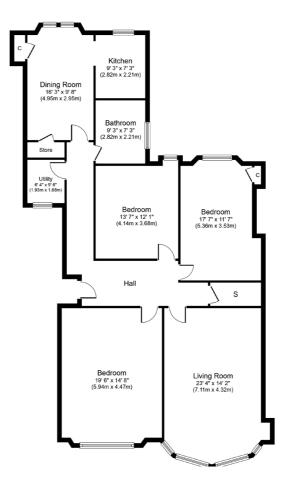

#### 3 | BEDROOMS

### 1 | BATHROOM

## 2 | PUBLIC ROOMS

Occupying a particularly bright top floor position on an admired address, this four apartment home will interest an array of buyers. 73 Fotheringay Road is nearby thriving amenities as well as regular public transport options.

- Popular address on Glasgow's Southside
- Bright top floor private position
- Five versatile apartments
- Dining room with kitchen adjacent
- Excellent storage provision
- Large resident's gardens to rear

73 Fotheringay Road, Pollokshields, G41 4LQ

SS4551

\*All measurements and distances are approximate.
Floorplans are for illustration purposes and may
not be to scale.

For the full home report visit www.corumproperty.co.uk