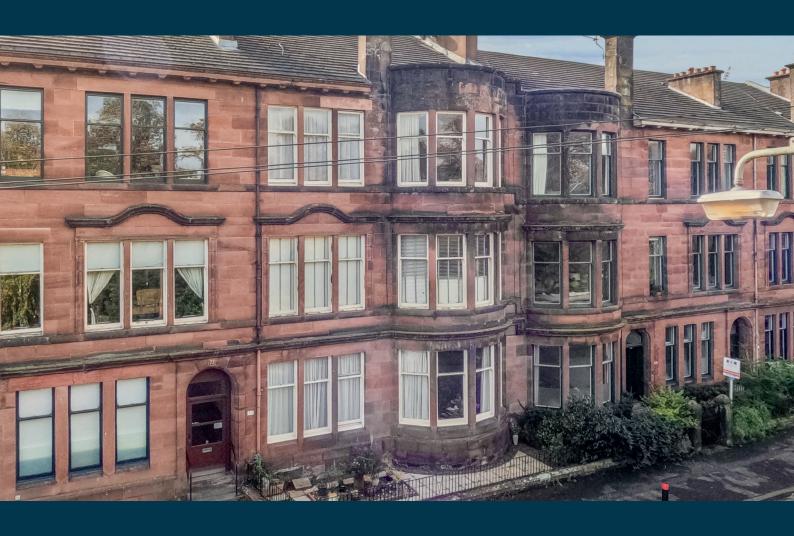

# 2/1, 73 FOTHERINGAY ROAD

POLLOKSHIELDS

www.corumproperty.co.uk

- Popular address on Glasgow's Southside
- Bright top floor private position
- Five versatile apartments
- Dining room with kitchen adjacent
- Excellent storage provision
- Large resident's gardens to rear

#### Amenities

73 Fotheringay Road is less than half a mile from shops in Pollokshields and Strathbungo where independent coffee houses, restaurants and bars can be found. Recreational pursuits are available at Maxwell Park, Pollok Country Park and Titwood Tennis Club. Maxwell Park or Pollokshields West train stations are within 400 yards of the front door, Shields Road underground station is one mile away and the M77 connects the Southside of Glasgow to Scotland's motorway network.