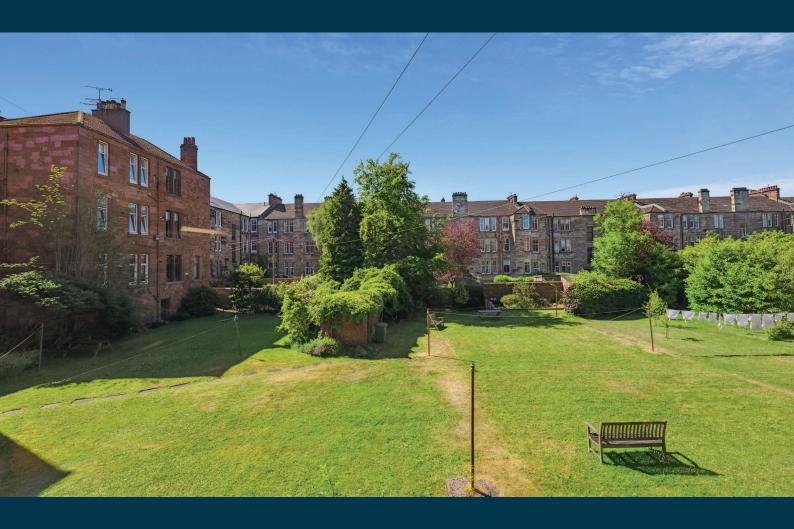

- Popular address on Glasgow's Southside
- Bright top floor private position
- Five versatile apartments
- Dining room with kitchen adjacent
- Excellent storage provision
- Large resident's gardens to rear

#### Amenities

73 Fotheringay Road is less than half a mile from shops in Pollokshields and Strathbungo where independent coffee houses, restaurants and bars can be found. Recreational pursuits are available at Maxwell Park, Pollok Country Park and Titwood Tennis Club. Maxwell Park or Pollokshields West train stations are within 400 yards of the front door, Shields Road underground station is one mile away and the M77 connects the Southside of Glasgow to Scotland's motorway network.