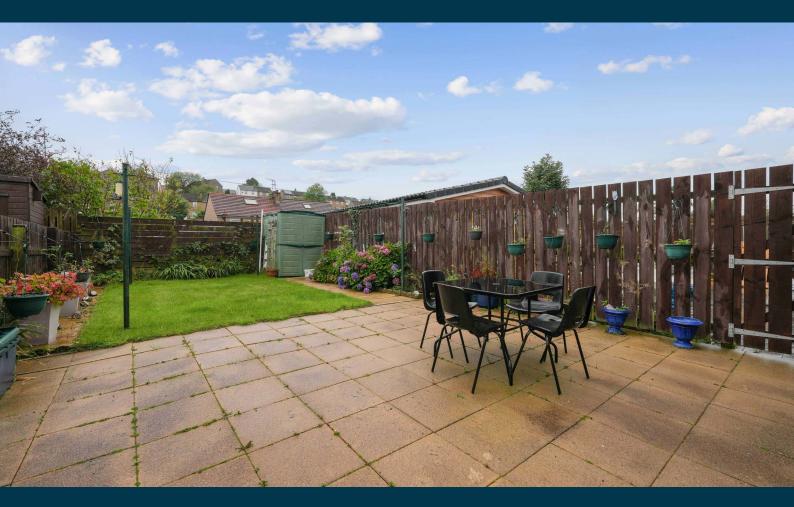

# 2 | BEDROOMS1 | BATHROOM1/2 | PUBLIC ROOM

A beautifully presented extended mid terrace home with off street parking and level rear gardens.

- Mid terrace home
- Single storey extension to rear
- Two double bedrooms
- Floored and lined attic
- Fitted kitchen
- Level gardens
- Off street parking