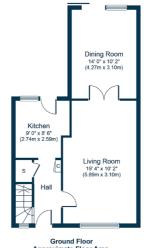

Highly regarded schooling is available locally at primary and secondary level.

Ground Floor Approximate Floor Area 513 sq.ft. (47.7 sq.m.)

First Floor Approximate Floor Area 367 sq.ft. (34.1 sq.m.) Attic Floor Approximate Floor Area 304 sq.ft. (28.2 sq.m.) Sat Nav: 158 Elmore Avenue, Simshill, G44 5BG