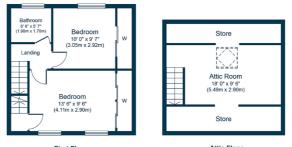

Highly regarded schooling is available locally at primary and secondary level.

Ground Floor Approximate Floor Area 513 sq.ft. (47.7 sq.m.)

First Floor Approximate Floor Area 367 sq.ft. (34.1 sq.m.) Attic Floor Approximate Floor Area 304 sq.ft. (28.2 sq.m.) Sat Nav: 158 Elmore Avenue, Simshill, G44 5BG