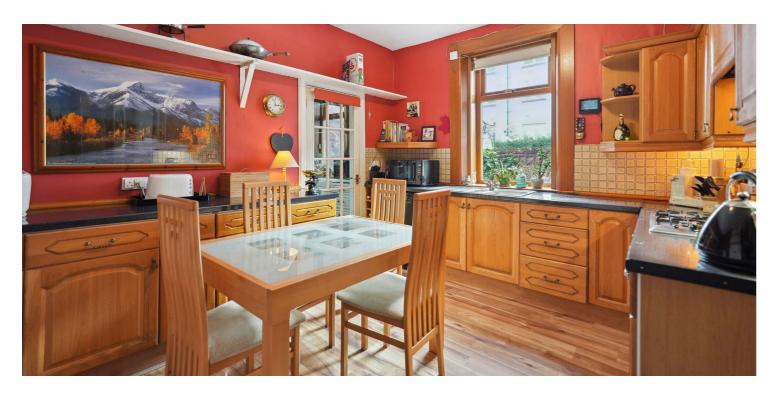

The accommodation extends to; entrance vestibule, long reception hallway, bay windowed living room with feature fireplace, designated sitting/dining room to the side with bay window also, whilst to the rear is a dining sized kitchen, utility room and useful WC. There is a sizable bedroom at half landing along with a modern fitted shower room, with three further substantial bedrooms on the first floor. The property has an array of original features, such as ornate plasterwork, exposed woodwork and fireplaces.