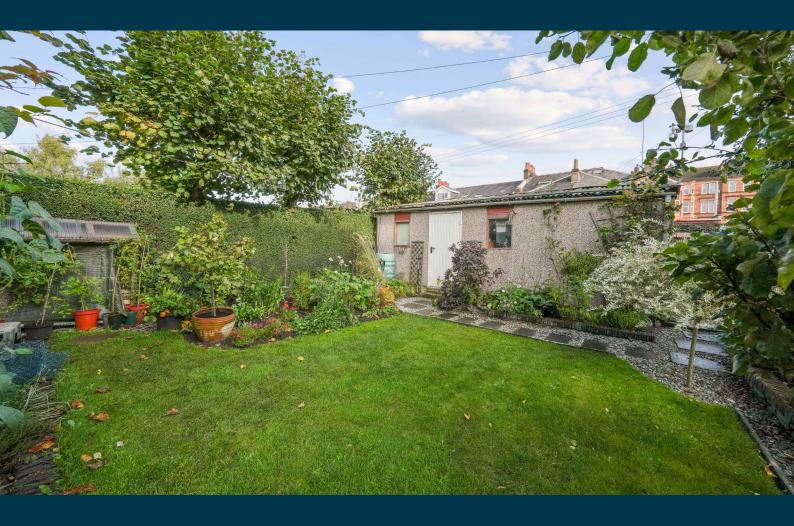

The specification includes double glazing and gas central heating. Externally, the property has enclosed garden grounds to the rear which have been laid to lawn with attractive planted borders and patio areas. There is a larger garage to the rear with access from the side.