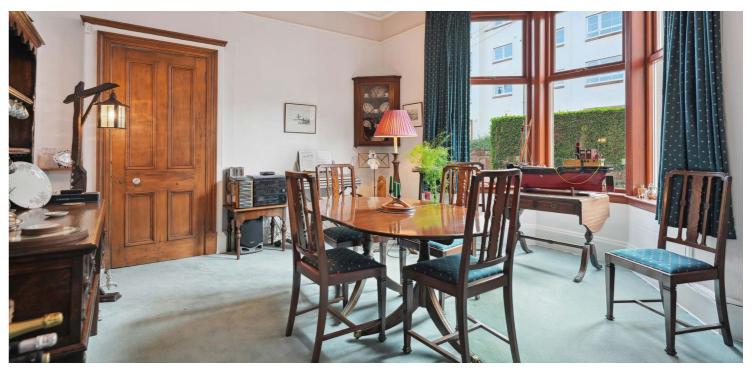

The accommodation extends to; entrance vestibule, long reception hallway, bay windowed living room with feature fireplace, designated sitting/dining room to the side with bay window also, whilst to the rear is a dining sized kitchen, utility room and useful WC. There is a sizable bedroom at half landing along with a modern fitted shower room, with three further substantial bedrooms on the first floor. The property has an array of original features, such as ornate plasterwork, exposed woodwork and fireplaces.