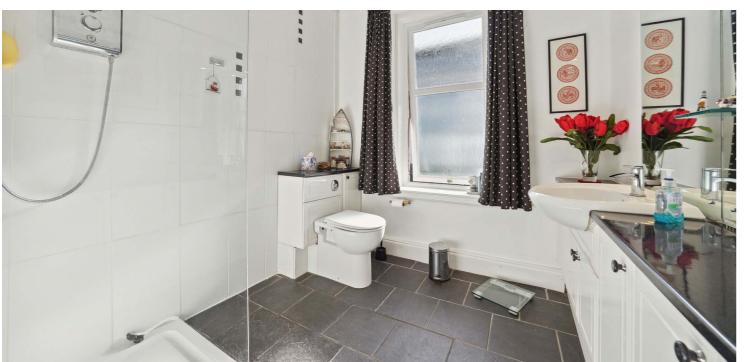

The accommodation extends to; entrance vestibule, long reception hallway, bay windowed living room with feature fireplace, designated sitting/dining room to the side with bay window also, whilst to the rear is a dining sized kitchen, utility room and useful WC. There is a sizable bedroom at half landing along with a modern fitted shower room, with three further substantial bedrooms on the first floor. The property has an array of original features, such as ornate plasterwork, exposed woodwork and fireplaces.