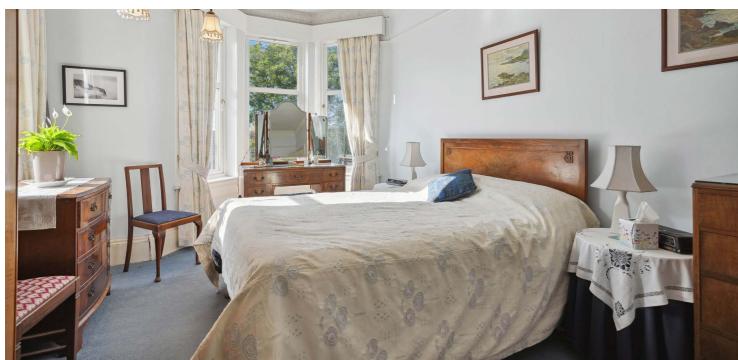

The accommodation extends to; entrance vestibule, long reception hallway, bay windowed living room with feature fireplace, designated sitting/dining room to the side with bay window also, whilst to the rear is a dining sized kitchen, utility room and useful WC. There is a sizable bedroom at half landing along with a modern fitted shower room, with three further substantial bedrooms on the first floor. The property has an array of original features, such as ornate plasterwork, exposed woodwork and fireplaces.

The specification includes double glazing and gas central heating. Externally, the property has enclosed garden grounds to the rear which have been laid to lawn with attractive planted borders and patio areas. There is a larger garage to the rear with access from the side.