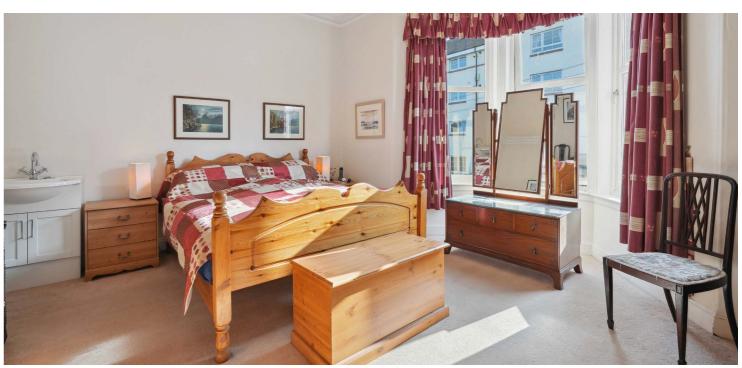

The accommodation extends to; entrance vestibule, long reception hallway, bay windowed living room with feature fireplace, designated sitting/dining room to the side with bay window also, whilst to the rear is a dining sized kitchen, utility room and useful WC. There is a sizable bedroom at half landing along with a modern fitted shower room, with three further substantial bedrooms on the first floor. The property has an array of original features, such as ornate plasterwork, exposed woodwork and fireplaces.

The specification includes double glazing and gas central heating. Externally, the property has enclosed garden grounds to the rear which have been laid to lawn with attractive planted borders and patio areas. There is a larger garage to the rear with access from the side.