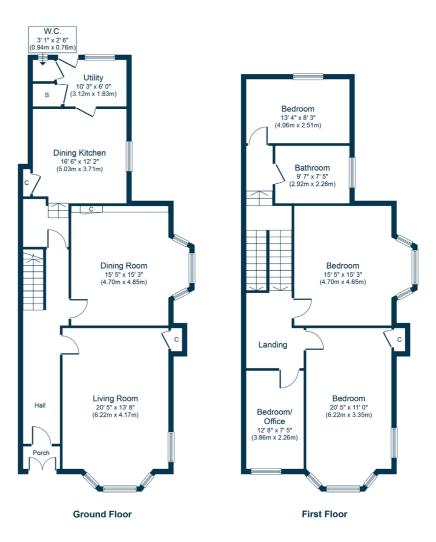

The accommodation extends to; entrance vestibule, long reception hallway, bay windowed living room with feature fireplace, designated sitting/dining room to the side with bay window also, whilst to the rear is a dining sized kitchen, utility room and useful WC. There is a sizable bedroom at half landing along with a modern fitted shower room, with three further substantial bedrooms on the first floor. The property has an array of original features, such as ornate plasterwork, exposed woodwork and fireplaces.

The specification includes double glazing and gas central heating. Externally, the property has enclosed garden grounds to the rear which have been laid to lawn with attractive planted borders and patio areas. There is a larger garage to the rear with access from the side.