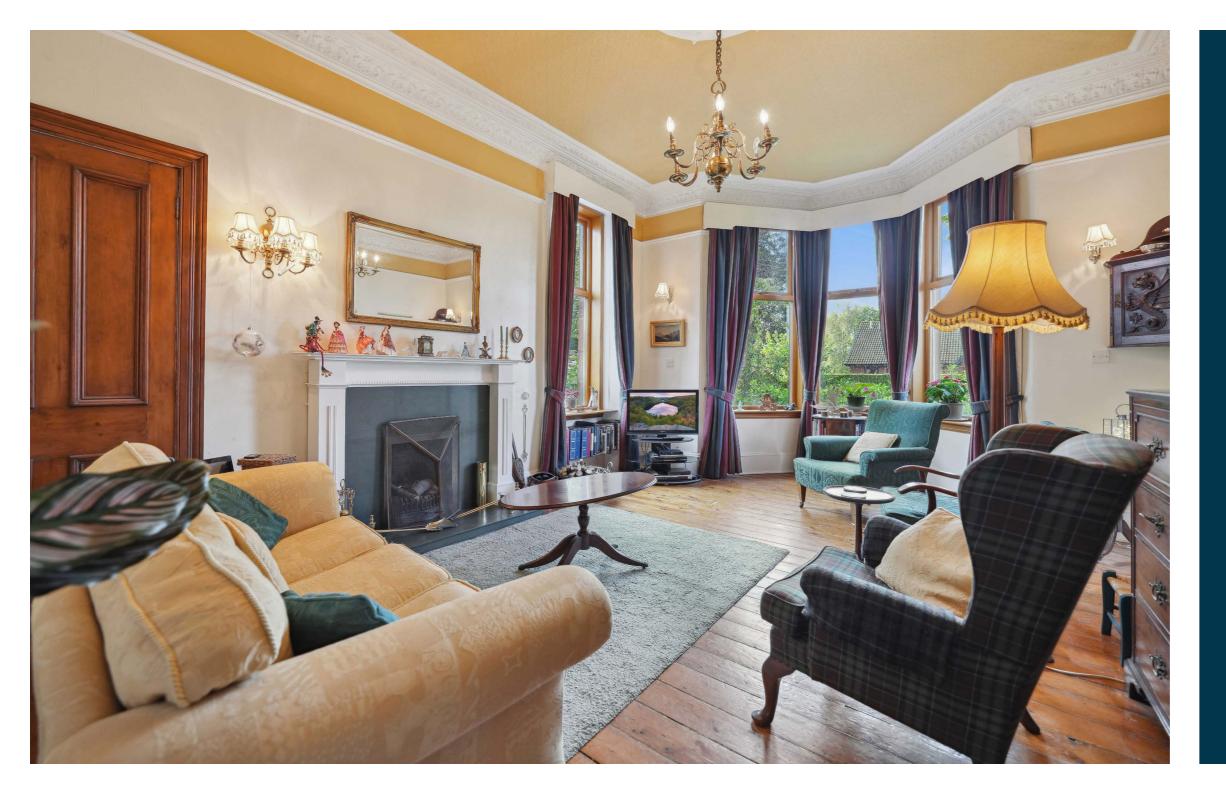

The accommodation extends to; entrance vestibule, long reception hallway, bay windowed living room with feature fireplace, designated sitting/dining room to the side with bay window also, whilst to the rear is a dining sized kitchen, utility room and useful WC. There is a sizable bedroom at half landing along with a modern fitted shower room, with three further substantial bedrooms on the first floor. The property has an array of original features, such as ornate plasterwork, exposed woodwork and fireplaces.