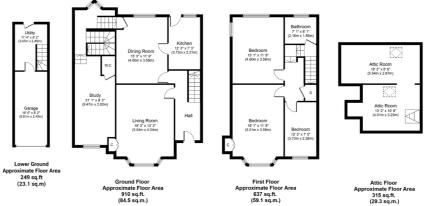

## 3 | BEDROOMS 2 | BATHROOMS 3 | PUBLIC ROOMS

This stone built semi-detached villa originally dates from the early 1900s and is found within a celebrated community on the fringe of Shawlands with numerous amenities and regular public transport options within one mile. The property has been successfully extended to the side and early viewing is imperative to better understand the internal accommodation.

#### SS4554

\*All measurements and distances are approximate. Floorplans are for illustration purposes and may not be to scale.

> For the full home report visit www.corumproperty.co.uk