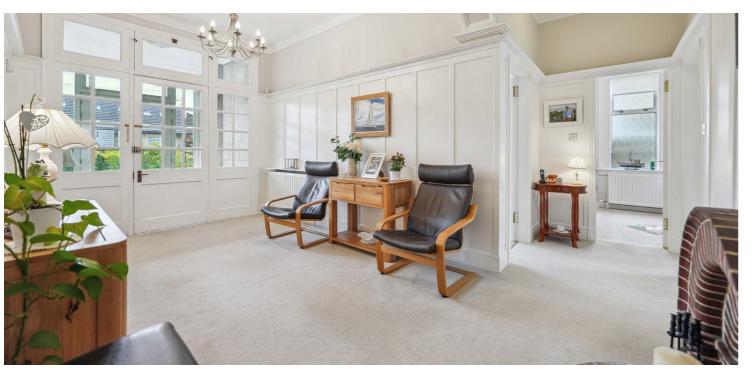

The accommodation includes; glazed entrance porch, broad reception hall with timber panelling, bay windowed living room with gas fire and stained glass detailing and then four good double bedrooms, one currently used as a formal dining room. The main bedroom has a luxury en-suite shower room. The property has been transformed to the rear to create an open plan living dining kitchen with side door to the driveway/garage and patio doors opening to an enclosed back garden. From the hallway there is fitted storage, a designed utility room housing white goods and a ceiling hatch with an attached ladder giving access into a large attic void.