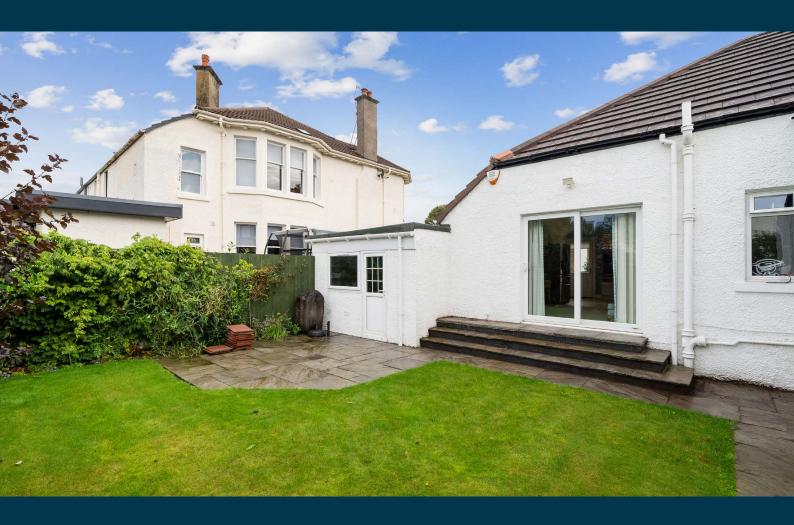

The property has double glazing, a security alarm system, gas fired central heating and an upgraded electric distribution board. The subjects sit in a level corner plot with garden grounds providing mature lawns, beddings and perimeter walls and fencing. An enclosed rear garden is accessed from the house or through a side gate. A stone chipped driveway provides off street parking for two vehicles and gives access to a 26 foot tandem garage with power and light provision.