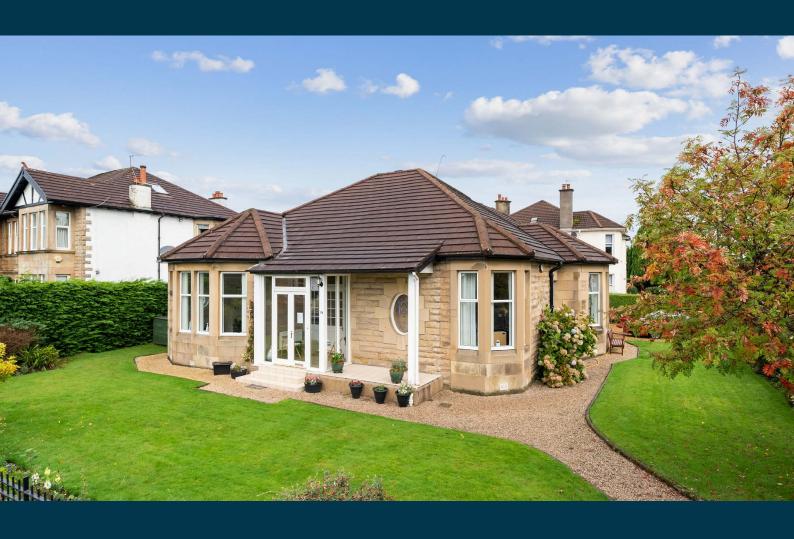

## 19 MULBERRY ROAD

NEWLANDS

www.corumproperty.co.uk

- 4 | BEDROOMS
- 2 | BATHROOMS
- 1 | PUBLIC ROOM

This charming, detached bungalow is beautifully presented and delivers level accommodation on a prominent corner site.

The property has double glazing, a security alarm system, gas fired central heating and an upgraded electric distribution board. The subjects sit in a level corner plot with garden grounds providing mature lawns, beddings and perimeter walls and fencing. An enclosed rear garden is accessed from the house or through a side gate. A stone chipped driveway provides off street parking for two vehicles and gives access to a 26 foot tandem garage with power and light provision.