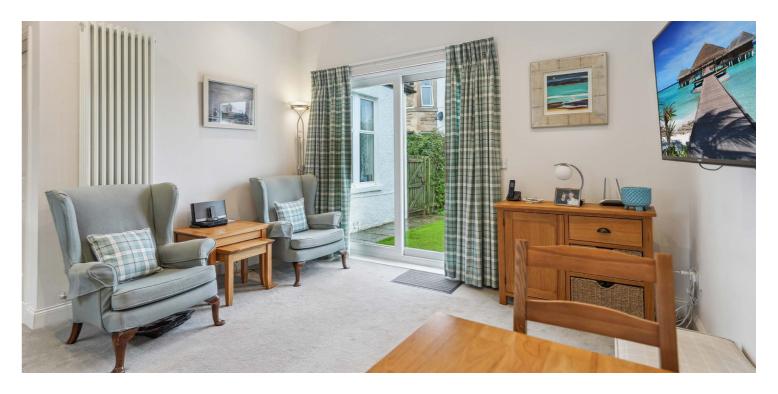

The accommodation includes; glazed entrance porch, broad reception hall with timber panelling, bay windowed living room with gas fire and stained glass detailing and then four good double bedrooms, one currently used as a formal dining room. The main bedroom has a luxury en-suite shower room. The property has been transformed to the rear to create an open plan living dining kitchen with side door to the driveway/garage and patio doors opening to an enclosed back garden. From the hallway there is fitted storage, a designed utility room housing white goods and a ceiling hatch with an attached ladder giving access into a large attic void.