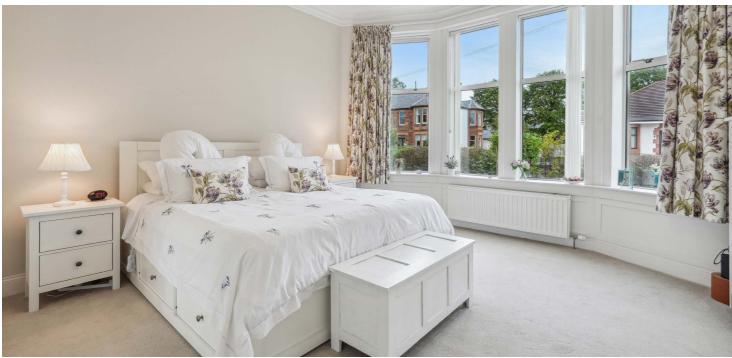

The accommodation includes; glazed entrance porch, broad reception hall with timber panelling, bay windowed living room with gas fire and stained glass detailing and then four good double bedrooms, one currently used as a formal dining room. The main bedroom has a luxury en-suite shower room. The property has been transformed to the rear to create an open plan living dining kitchen with side door to the driveway/garage and patio doors opening to an enclosed back garden. From the hallway there is fitted storage, a designed utility room housing white goods and a ceiling hatch with an attached ladder giving access into a large attic void.