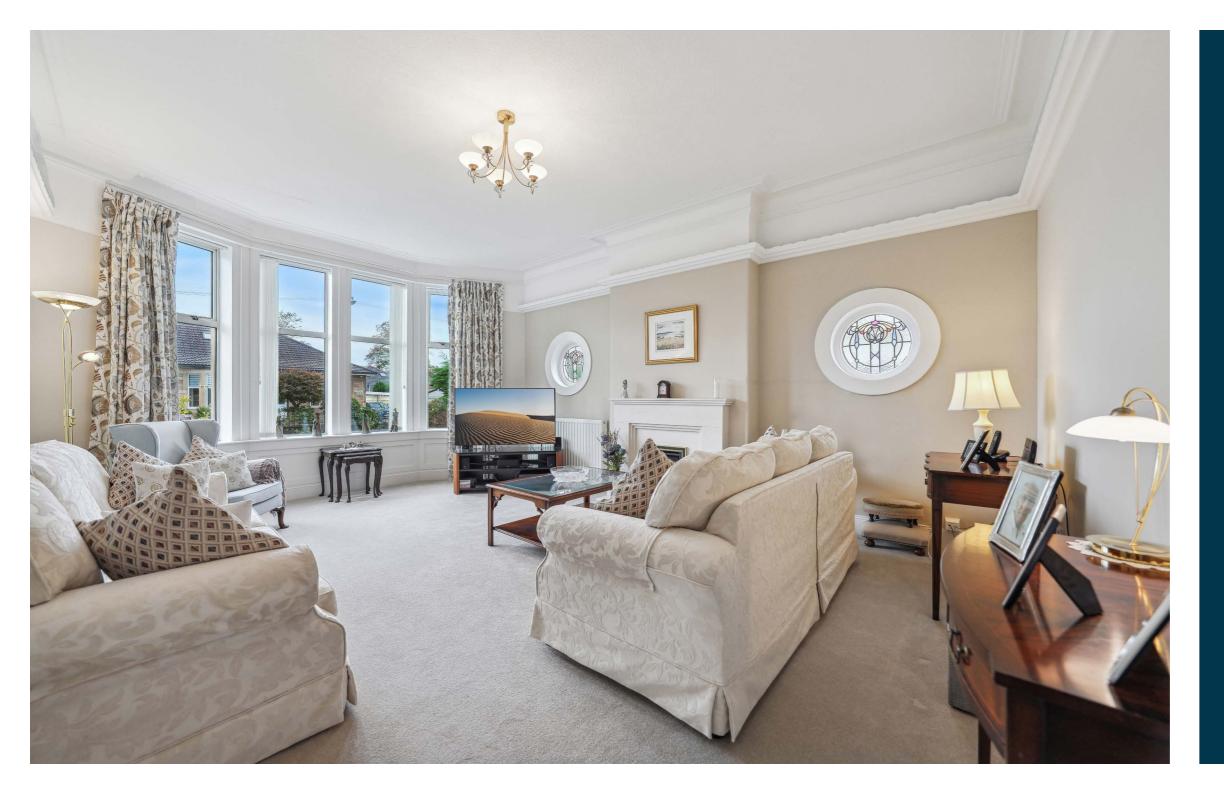

The accommodation includes; glazed entrance porch, broad reception hall with timber panelling, bay windowed living room with gas fire and stained glass detailing and then four good double bedrooms, one currently used as a formal dining room. The main bedroom has a luxury en-suite shower room. The property has been transformed to the rear to create an open plan living dining kitchen with side door to the driveway/garage and patio doors opening to an enclosed back garden. From the hallway there is fitted storage, a designed utility room housing white goods and a ceiling hatch with an attached ladder giving access into a large attic void.