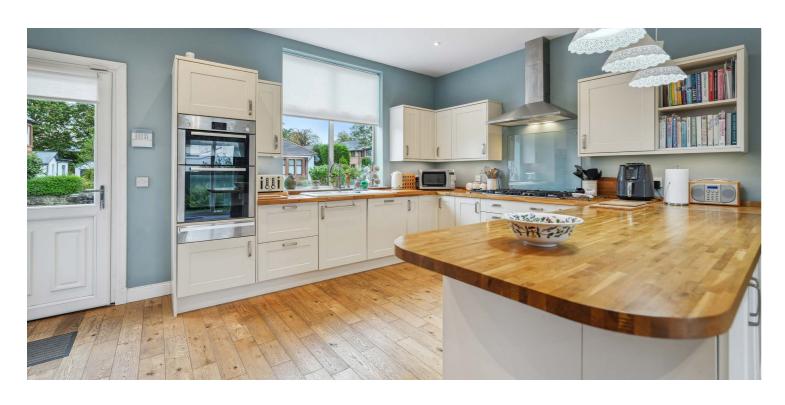

The accommodation includes; glazed entrance porch, broad reception hall with timber panelling, bay windowed living room with gas fire and stained glass detailing and then four good double bedrooms, one currently used as a formal dining room. The main bedroom has a luxury en-suite shower room. The property has been transformed to the rear to create an open plan living dining kitchen with side door to the driveway/garage and patio doors opening to an enclosed back garden. From the hallway there is fitted storage, a designed utility room housing white goods and a ceiling hatch with an attached ladder giving access into a large attic void.