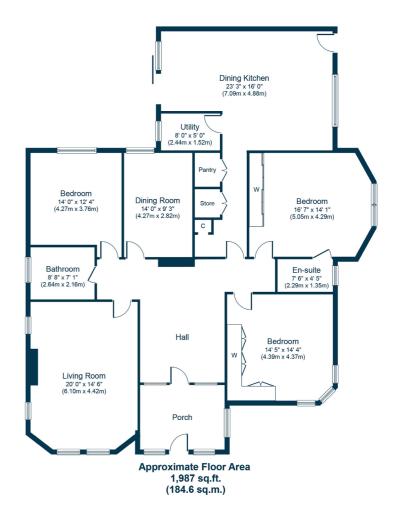

The accommodation includes; glazed entrance porch, broad reception hall with timber panelling, bay windowed living room with gas fire and stained glass detailing and then four good double bedrooms, one currently used as a formal dining room. The main bedroom has a luxury en-suite shower room. The property has been transformed to the rear to create an open plan living dining kitchen with side door to the driveway/garage and patio doors opening to an enclosed back garden. From the hallway there is fitted storage, a designed utility room housing white goods and a ceiling hatch with an attached ladder giving access into a large attic void.

SS4556 | Sat Nav: 19 Mulberry Road, Newlands, G43 2TR

For the full home report visit www.corumproperty.co.uk

\* All measurements and distances are approximate Floorplans are for illustration purposes and may not be to scale.