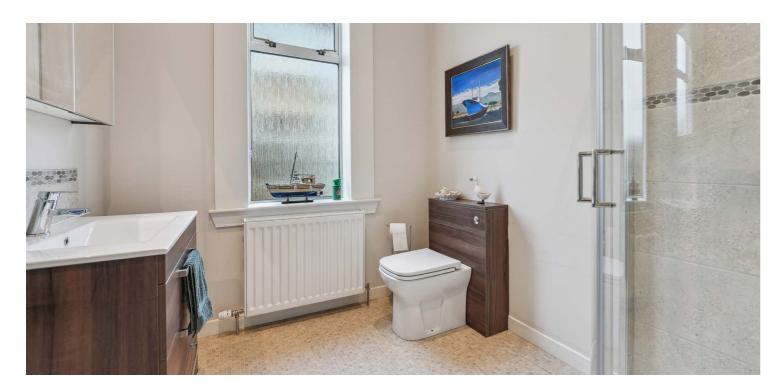

The accommodation includes; glazed entrance porch, broad reception hall with timber panelling, bay windowed living room with gas fire and stained glass detailing and then four good double bedrooms, one currently used as a formal dining room. The main bedroom has a luxury en-suite shower room. The property has been transformed to the rear to create an open plan living dining kitchen with side door to the driveway/garage and patio doors opening to an enclosed back garden. From the hallway there is fitted storage, a designed utility room housing white goods and a ceiling hatch with an attached ladder giving access into a large attic void.