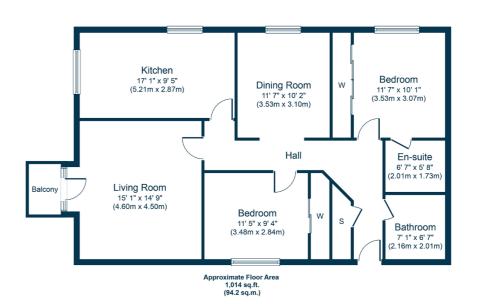

## FLAT 7 THE PINES, 9 MILLHOLM ROAD

CATHCART

www.corumproperty.co.uk

- 2 | BEDROOMS
- 2 | BATHROOMS
- 1 | PUBLIC ROOM

This spacious and well appointed top floor flat has been successfully redesigned internally and benefits from a widened reception hallway whilst bedroom three now forms a useful open plan public space, in addition to the main lounge.

- Private top floor position
- Lounge with balcony
- Dining/sitting room
- Two good sized double bedrooms
- Double glazed and gas central heating
- Dining kitchen

**Sat Nav:** Flat 7 The Pines, 9 Millholm Road, Cathcart, G44 3YB

SS4557

\*All measurements and distances are approximate.
Floorplans are for illustration purposes and may
not be to scale.

For the full home report visit www.corumproperty.co.uk