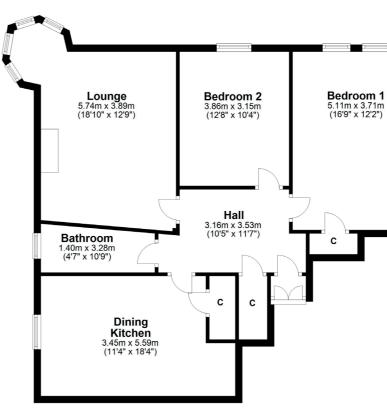

## 2 | BEDROOMS **1** | BATHROOM 1 | PUBLIC ROOM

Occupying a bright top floor corner position where Glencairn Drive meets Kildrostan Street, this is a lovely example of a two bedroom townflat. Located next to thriving amenities and regular public transport options, the property retains a number of period features and offers a rare degree of privacy so close to a city centre. Early internal inspection is essential.

- Bright top floor corner townflat
- Well-proportioned accommodation
- Two double sized bedrooms
- Fitted dining sized kitchen
- Traditional and modern finishes
- Excellent amenities within 300 yards •

#### SS4558

\*All measurements and distances are approximate. Floorplans are for illustration purposes and may not be to scale.

> For the full home report visit www.corumproperty.co.uk