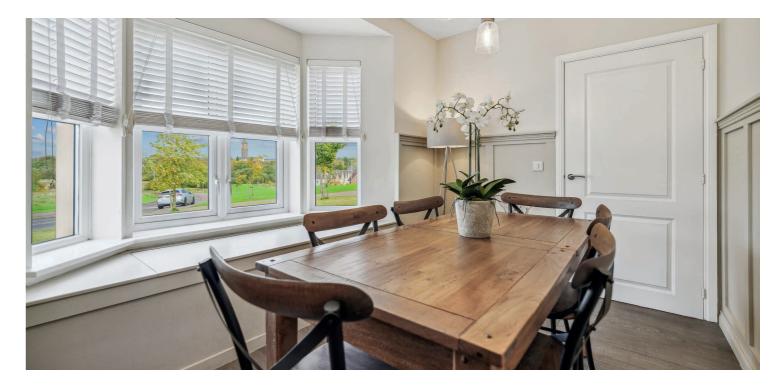

The property offers highly flexible accommodation within eight main apartments formed over two levels. The accommodation comprises: bright welcoming hallway with staircase and storage, large cloakroom/WC, dining room to the front, formal lounge with custom feature fireplace and attractive wood paneling and French doors leading to a playroom/snug at the rear with direct access to gardens. There is a substantial dining/sitting kitchen which has quality integrated appliances, a breakfast bar, utility room off, ample space for dining and sitting, and French doors to a fantastic rear garden. On the first floor, there is a substantial master bedroom with dressing area and en-suite shower room, four further bedrooms, en-suite shower room off bedroom two, and a beautifully appointed main house bathroom.