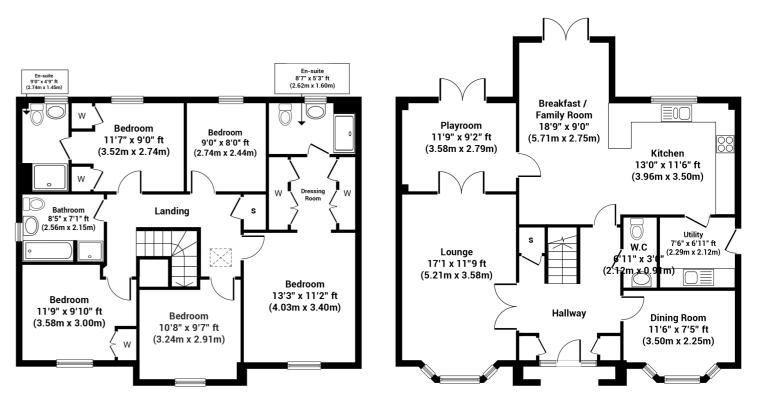

The property offers highly flexible accommodation within eight main apartments formed over two levels. The accommodation comprises: bright welcoming hallway with staircase and storage, large cloakroom/WC, dining room to the front, formal lounge with custom feature fireplace and attractive wood paneling and French doors leading to a playroom/snug at the rear with direct access to gardens. There is a substantial dining/sitting kitchen which has quality integrated appliances, a breakfast bar, utility room off, ample space for dining and sitting, and French doors to a fantastic rear garden. On the first floor, there is a substantial master bedroom with dressing area and en-suite shower room, four further bedrooms, en-suite shower room off bedroom two, and a beautifully appointed main house bathroom.

First Floor Ground Floor

The property is positioned within walking distance of shops and amenities on Crookston Road and Barrhead Road and further afield at Silverburn where a number of high Street retailers can be found.

**SS4560** | Sat Nav: 92 Raeswood Road, Crookston, G53 7HH

For the full home report visit www.corumproperty.co.uk

\* All measurements and distances are approximate Floorplans are for illustration purposes and may not be to scale.