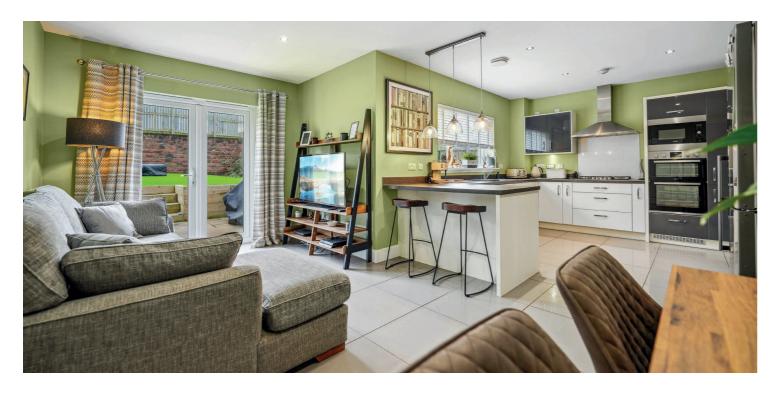

The property offers highly flexible accommodation within eight main apartments formed over two levels. The accommodation comprises: bright welcoming hallway with staircase and storage, large cloakroom/WC, dining room to the front, formal lounge with custom feature fireplace and attractive wood paneling and French doors leading to a playroom/snug at the rear with direct access to gardens. There is a substantial dining/sitting kitchen which has quality integrated appliances, a breakfast bar, utility room off, ample space for dining and sitting, and French doors to a fantastic rear garden. On the first floor, there is a substantial master bedroom with dressing area and en-suite shower room, four further bedrooms, en-suite shower room off bedroom two, and a beautifully appointed main house bathroom.