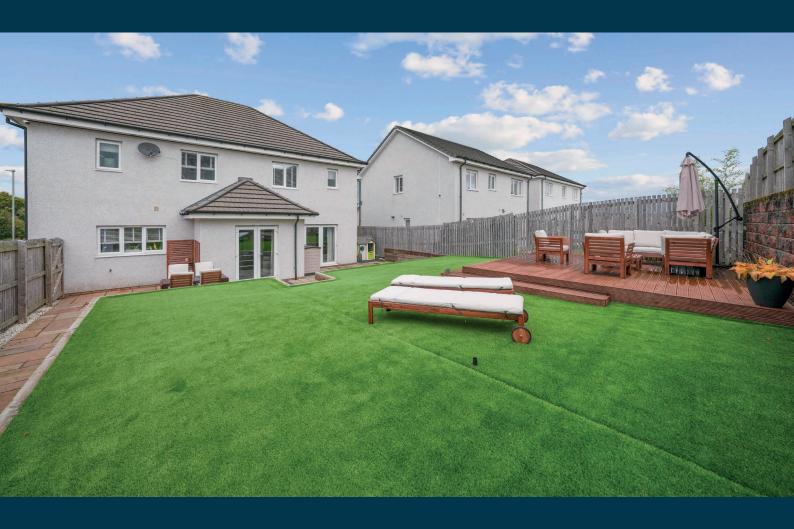

The property boasts a modern specification throughout with quality floor coverings and fresh contemporary décor. The gardens have been beautifully landscaped and are fully enclosed to the rear, patio area and expanse of artificial grass. There is a long driveway to the side providing off street parking for multiple cars which leads to a double garage to the rear.