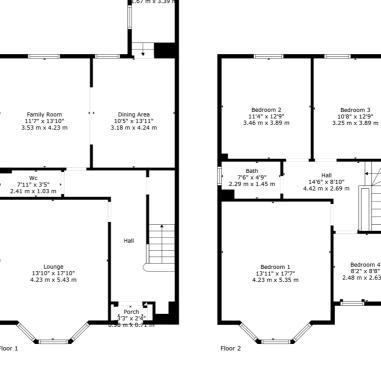

Sat Nav: 40 Crompton Avenue, Cathcart, G44 5TH

SS4561

\*All measurements and distances are approximate.
Floorplans are for illustration purposes and may
not be to scale.

For the full home report visit www.corumproperty.co.uk