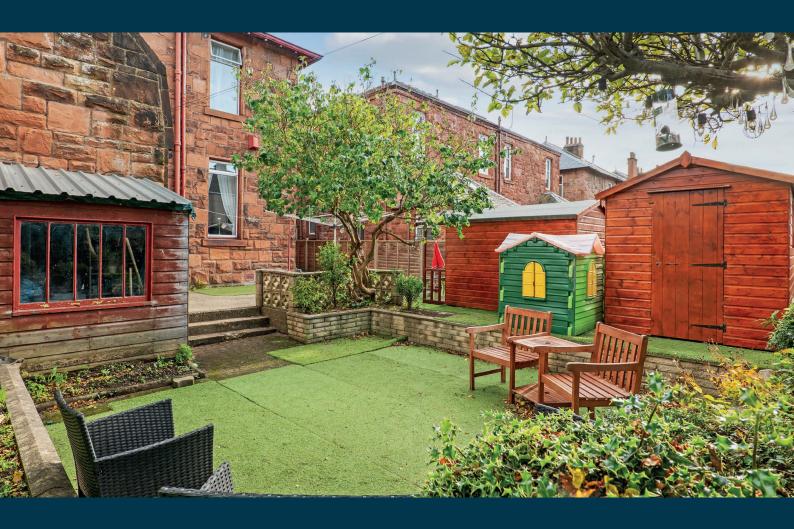

- Traditional sandstone semi-detached villa
- Large lounge, open plan sitting / dining.
- Modern kitchen with former maid's room above
- 4 sizeable bedrooms, family bathroom and WC
- Enclosed gardens, driveway, timber shed and playhouse
- Superb location for public transport, shops and schooling