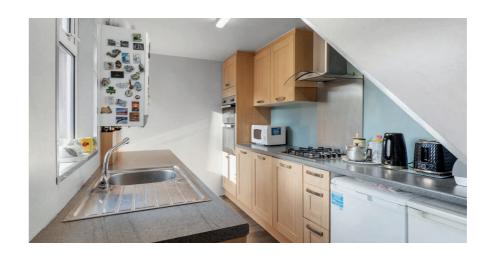

- Traditional sandstone semi-detached villa
- Large lounge, open plan sitting / dining.
- Modern kitchen with former maid's room above
- 4 sizeable bedrooms, family bathroom and WC
- Enclosed gardens, driveway, timber shed and playhouse
- Superb location for public transport, shops and schooling