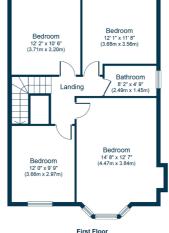

First Floor Approximate Floor Area 751 sq.ft. (69.7 sq.m.)

Sat Nav: 156 Kenilworth Avenue, Waverley Park, G41 3SD

SS4562

\*All measurements and distances are approximate. Floorplans are for illustration purposes and may not be to scale.