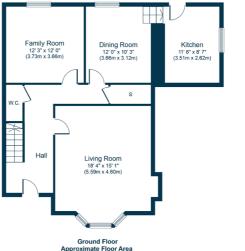

First Floor Approximate Floor Area 751 sq.ft. (69.7 sq.m.)

Sat Nav: 156 Kenilworth Avenue, Waverley Park, G41 3SD

SS4562

\*All measurements and distances are approximate. Floorplans are for illustration purposes and may not be to scale.