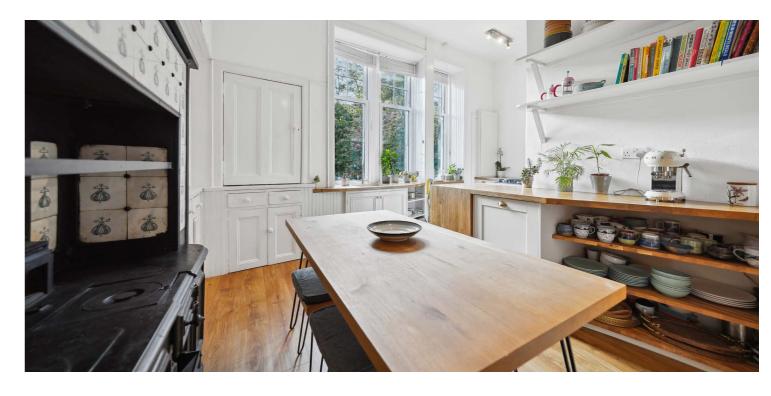

Internally, the accommodation in its entirety comprises: communal residents' stairwell, entrance vestibule accessed via storm doors, opening into a welcoming hallway. There are three double bedrooms, one of which is currently utilised as a secondary public room alongside a bay windowed formal lounge. There is a rear hallway which accesses a three piece bathroom, original butler's pantry offering additional storage, and bespoke dining kitchen designed to maximise the usable space containing a range of wall and floor mounted units, integrated appliances, and an almost unique decorative feature in the form of the original stove.

Additionally, the specification includes, gas central heating, double glazing alongside ample storage. Traditional features abound, including fire surrounds, detailed ceiling plasterwork, exposed floorboards, moulded woodwork, and the aforementioned kitchen stove. Communal rear garden grounds are accessed from the close at ground floor level, whilst a wooded garden to the front of the terrace is owned and used by all residents on the crescent providing a great space for socialising and exploring.