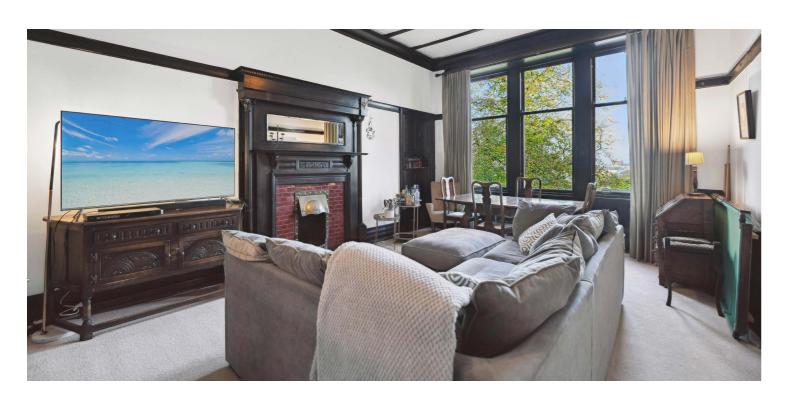

Internally, the accommodation in its entirety comprises: communal residents' stairwell, entrance vestibule accessed via storm doors, opening into a welcoming hallway. There are three double bedrooms, one of which is currently utilised as a secondary public room alongside a bay windowed formal lounge. There is a rear hallway which accesses a three piece bathroom, original butler's pantry offering additional storage, and bespoke dining kitchen designed to maximise the usable space containing a range of wall and floor mounted units, integrated appliances, and an almost unique decorative feature in the form of the original stove.

Additionally, the specification includes, gas central heating, double glazing alongside ample storage. Traditional features abound, including fire surrounds, detailed ceiling plasterwork, exposed floorboards, moulded woodwork, and the aforementioned kitchen stove. Communal rear garden grounds are accessed from the close at ground floor level, whilst a wooded garden to the front of the terrace is owned and used by all residents on the crescent providing a great space for socialising and exploring.