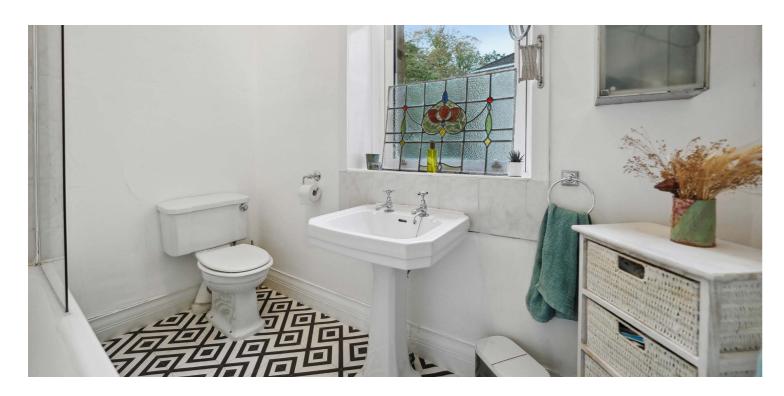

Internally, the accommodation in its entirety comprises: communal residents' stairwell, entrance vestibule accessed via storm doors, opening into a welcoming hallway. There are three double bedrooms, one of which is currently utilised as a secondary public room alongside a bay windowed formal lounge. There is a rear hallway which accesses a three piece bathroom, original butler's pantry offering additional storage, and bespoke dining kitchen designed to maximise the usable space containing a range of wall and floor mounted units, integrated appliances, and an almost unique decorative feature in the form of the original stove.