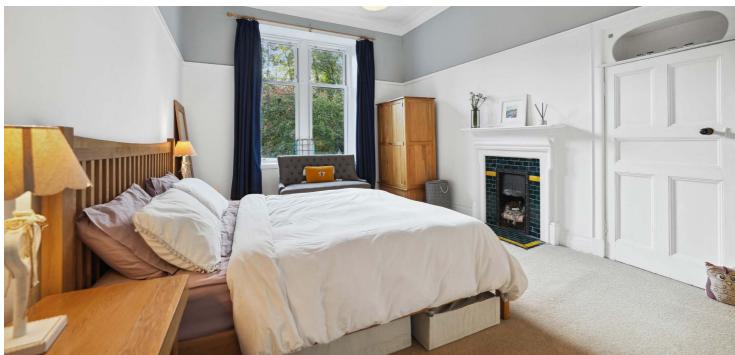

Internally, the accommodation in its entirety comprises: communal residents' stairwell, entrance vestibule accessed via storm doors, opening into a welcoming hallway. There are three double bedrooms, one of which is currently utilised as a secondary public room alongside a bay windowed formal lounge. There is a rear hallway which accesses a three piece bathroom, original butler's pantry offering additional storage, and bespoke dining kitchen designed to maximise the usable space containing a range of wall and floor mounted units, integrated appliances, and an almost unique decorative feature in the form of the original stove.

Additionally, the specification includes, gas central heating, double glazing alongside ample storage. Traditional features abound, including fire surrounds, detailed ceiling plasterwork, exposed floorboards, moulded woodwork, and the aforementioned kitchen stove. Communal rear garden grounds are accessed from the close at ground floor level, whilst a wooded garden to the front of the terrace is owned and used by all residents on the crescent providing a great space for socialising and exploring.