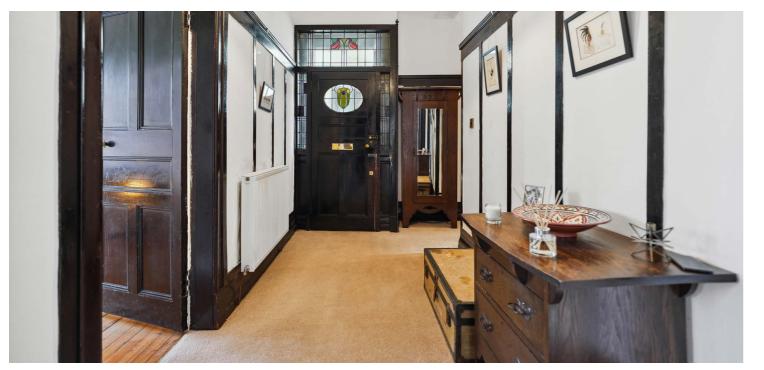

Internally, the accommodation in its entirety comprises: communal residents' stairwell, entrance vestibule accessed via storm doors, opening into a welcoming hallway. There are three double bedrooms, one of which is currently utilised as a secondary public room alongside a bay windowed formal lounge. There is a rear hallway which accesses a three piece bathroom, original butler's pantry offering additional storage, and bespoke dining kitchen designed to maximise the usable space containing a range of wall and floor mounted units, integrated appliances, and an almost unique decorative feature in the form of the original stove.

Additionally, the specification includes, gas central heating, double glazing alongside ample storage. Traditional features abound, including fire surrounds, detailed ceiling plasterwork, exposed floorboards, moulded woodwork, and the aforementioned kitchen stove. Communal rear garden grounds are accessed from the close at ground floor level, whilst a wooded garden to the front of the terrace is owned and used by all residents on the crescent providing a great space for socialising and exploring.