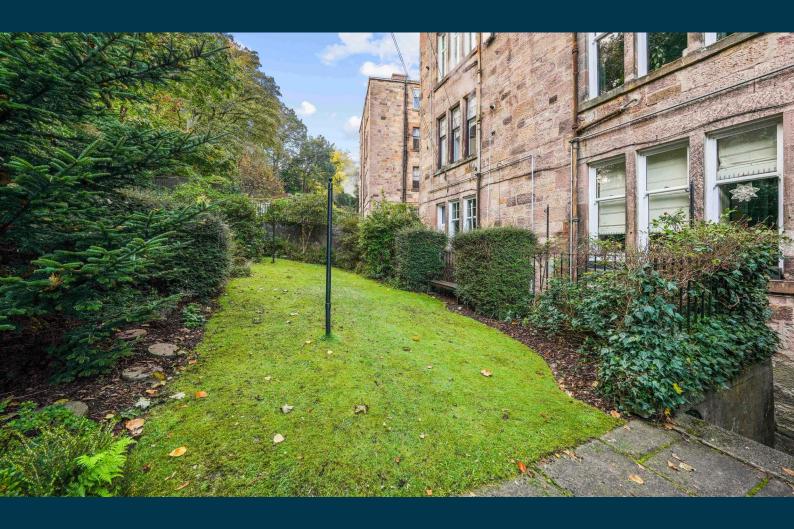

Additionally, the specification includes, gas central heating, double glazing alongside ample storage. Traditional features abound, including fire surrounds, detailed ceiling plasterwork, exposed floorboards, moulded woodwork, and the aforementioned kitchen stove. Communal rear garden grounds are accessed from the close at ground floor level, whilst a wooded garden to the front of the terrace is owned and used by all residents on the crescent providing a great space for socialising and exploring.