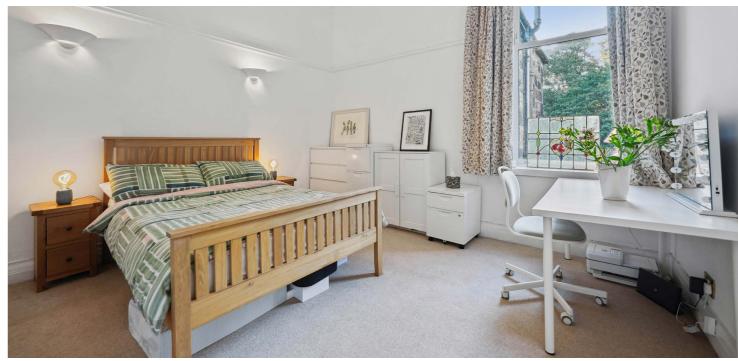

Internally, the accommodation in its entirety comprises: communal residents' stairwell, entrance vestibule accessed via storm doors, opening into a welcoming hallway. There are three double bedrooms, one of which is currently utilised as a secondary public room alongside a bay windowed formal lounge. There is a rear hallway which accesses a three piece bathroom, original butler's pantry offering additional storage, and bespoke dining kitchen designed to maximise the usable space containing a range of wall and floor mounted units, integrated appliances, and an almost unique decorative feature in the form of the original stove.

Additionally, the specification includes, gas central heating, double glazing alongside ample storage. Traditional features abound, including fire surrounds, detailed ceiling plasterwork, exposed floorboards, moulded woodwork, and the aforementioned kitchen stove. Communal rear garden grounds are accessed from the close at ground floor level, whilst a wooded garden to the front of the terrace is owned and used by all residents on the crescent providing a great space for socialising and exploring.