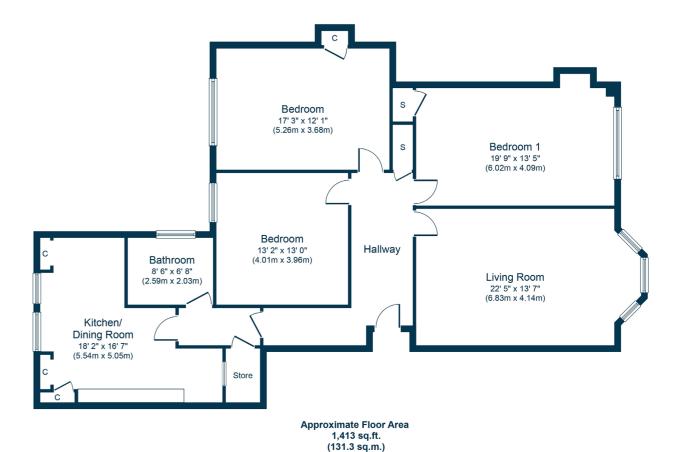

## 3/1, 29 CAMPHILL AVENUE SHAWLANDS

www.corumproperty.co.uk

- 3 | BEDROOMS
- 1 | BATHROOM
- 1 | PUBLIC ROOM

Boasting some of the best traditional features seen in a flat of this style, this stunning townflat occupies a fantastic position benefiting from a bright, open outlook.

Internally, the accommodation in its entirety comprises: communal residents' stairwell, entrance vestibule accessed via storm doors, opening into a welcoming hallway. There are three double bedrooms, one of which is currently utilised as a secondary public room alongside a bay windowed formal lounge. There is a rear hallway which accesses a three piece bathroom, original butler's pantry offering additional storage, and bespoke dining kitchen designed to maximise the usable space containing a range of wall and floor mounted units, integrated appliances, and an almost unique decorative feature in the form of the original stove.

Additionally, the specification includes, gas central heating, double glazing alongside ample storage. Traditional features abound, including fire surrounds, detailed ceiling plasterwork, exposed floorboards, moulded woodwork, and the aforementioned kitchen stove. Communal rear garden grounds are accessed from the close at ground floor level, whilst a wooded garden to the front of the terrace is owned and used by all residents on the crescent providing a great space for socialising and exploring.

SS4563 | Sat Nav: 3/1, 29 Camphill Avenue, Shawlands, G41 3AU

For the full home report visit www.corumproperty.co.uk

\* All measurements and distances are approximate Floorplans are for illustration purposes and may not be to scale.