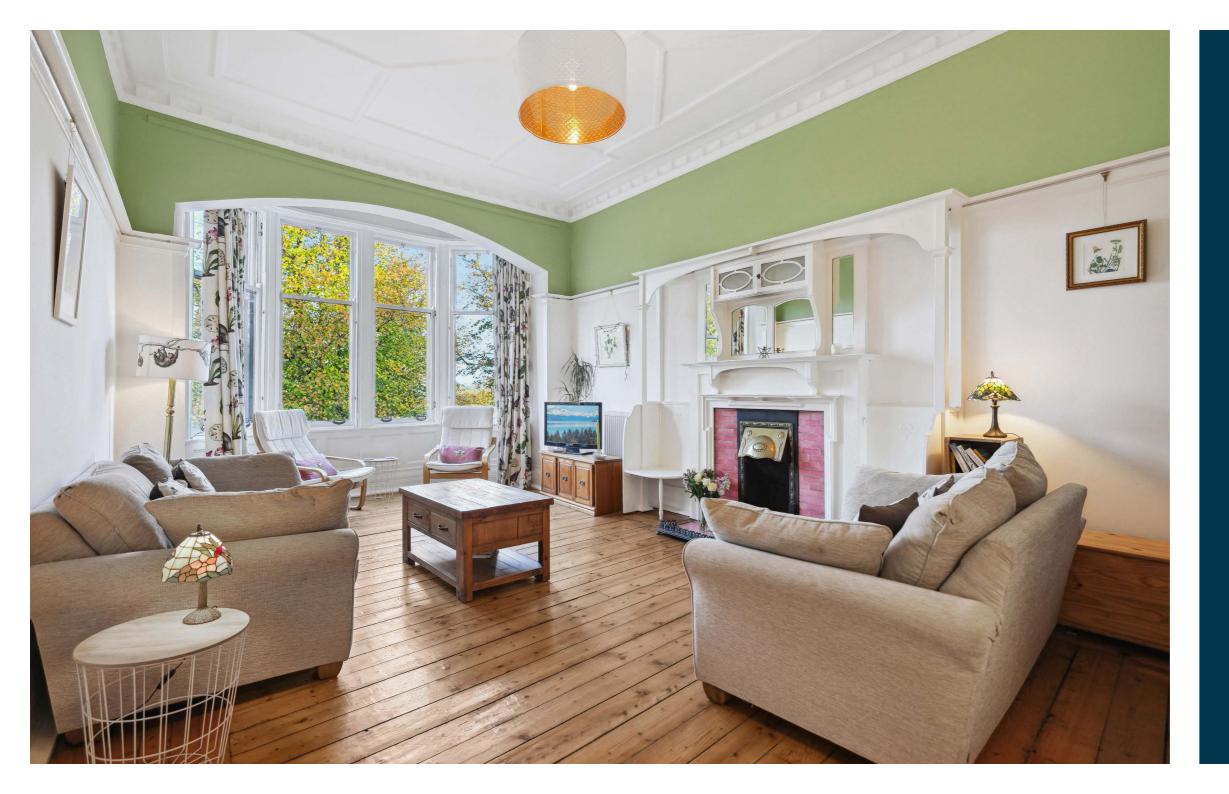

Internally, the accommodation in its entirety comprises: communal residents' stairwell, entrance vestibule accessed via storm doors, opening into a welcoming hallway. There are three double bedrooms, one of which is currently utilised as a secondary public room alongside a bay windowed formal lounge. There is a rear hallway which accesses a three piece bathroom, original butler's pantry offering additional storage, and bespoke dining kitchen designed to maximise the usable space containing a range of wall and floor mounted units, integrated appliances, and an almost unique decorative feature in the form of the original stove.

Additionally, the specification includes, gas central heating, double glazing alongside ample storage. Traditional features abound, including fire surrounds, detailed ceiling plasterwork, exposed floorboards, moulded woodwork, and the aforementioned kitchen stove. Communal rear garden grounds are accessed from the close at ground floor level, whilst a wooded garden to the front of the terrace is owned and used by all residents on the crescent providing a great space for socialising and exploring.