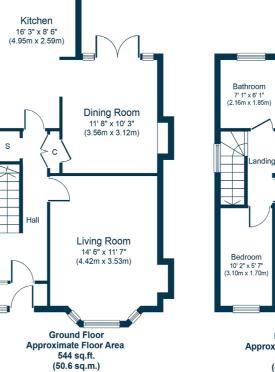

First Floor Approximate Floor Area 461 sq.ft. (42.8 sq.m.)

Sat Nav: 17 Strathendrick Drive, Muirend, G44 3HW

SS4564

\*All measurements and distances are approximate. Floorplans are for illustration purposes and may not be to scale.