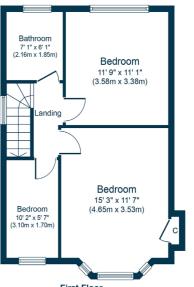

First Floor Approximate Floor Area 461 sq.ft. (42.8 sq.m.)

Sat Nav: 17 Strathendrick Drive, Muirend, G44 3HW

SS4564

\*All measurements and distances are approximate. Floorplans are for illustration purposes and may not be to scale.