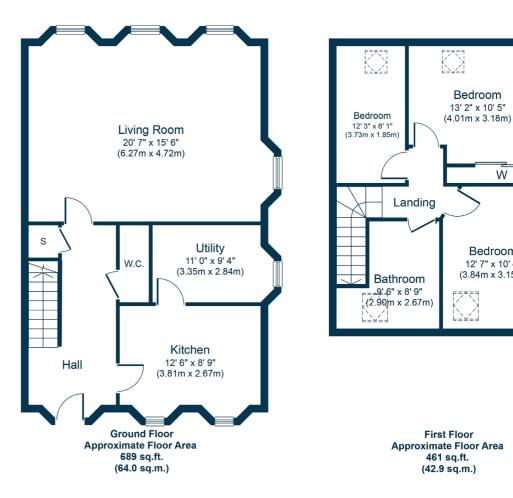

The complete accommodation comprises; expansive reception hallway with storage cupboard adjacent, breathtaking lounge/dining room with corner aspects, a thoughtfully designed fitted kitchen which accesses a well appointed utility area, and a contemporary WC. Moving to the upper level reveals three good sized bedrooms and luxurious family bathroom.

The property includes gas central heating, double glazing and externally a private garden space is accessed via a gate, generally laid as lawn, fully enclosed and bound by perimeter fencing. Additionally there is parking for both residents and visitors.

SS4569 | Sat Nav: 6 Parklands View, Crookston, G53 7SN

For the full home report visit www.corumproperty.co.uk

\* All measurements and distances are approximate Floorplans are for illustration purposes and may not be to scale.