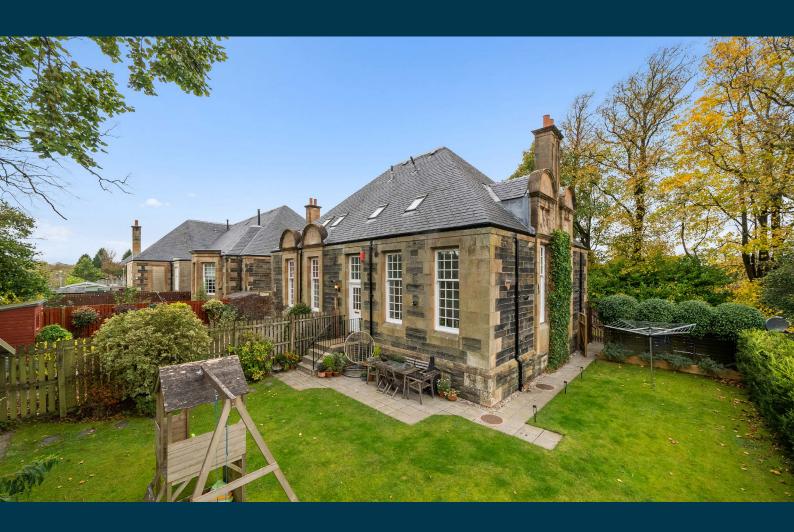

## 6 PARKLANDS VIEW CROOKSTON

www.corumproperty.co.uk

- 3 | BEDROOMS
- 1 | BATHROOM
- 1 | PUBLIC ROOM

Enjoying a high degree of privacy, this stunning traditional semi-detached villa with a large private enclosed garden has been meticulously maintained and upgraded by the current owners.

Set in a quiet residential development in Crookston and presented to market in beautiful condition, a traditional B Listed semi-detached villa boasting three bedrooms. The building was comprehensively refurbished some years ago and has been cleverly designed to combine traditional features with modern fixtures and fittings. Early viewing is essential.

The property includes gas central heating, double glazing and externally a private garden space is accessed via a gate, generally laid as lawn, fully enclosed and bound by perimeter fencing. Additionally there is parking for both residents and visitors.