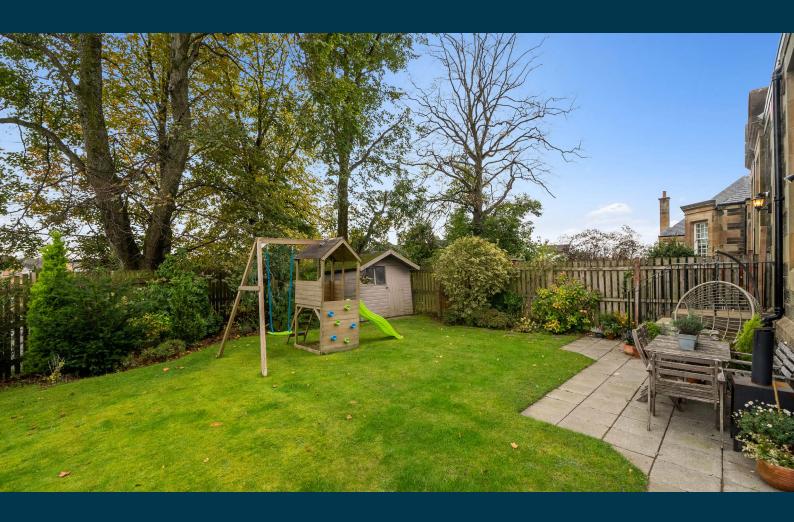

The property includes gas central heating, double glazing and externally a private garden space is accessed via a gate, generally laid as lawn, fully enclosed and bound by perimeter fencing. Additionally there is parking for both residents and visitors.