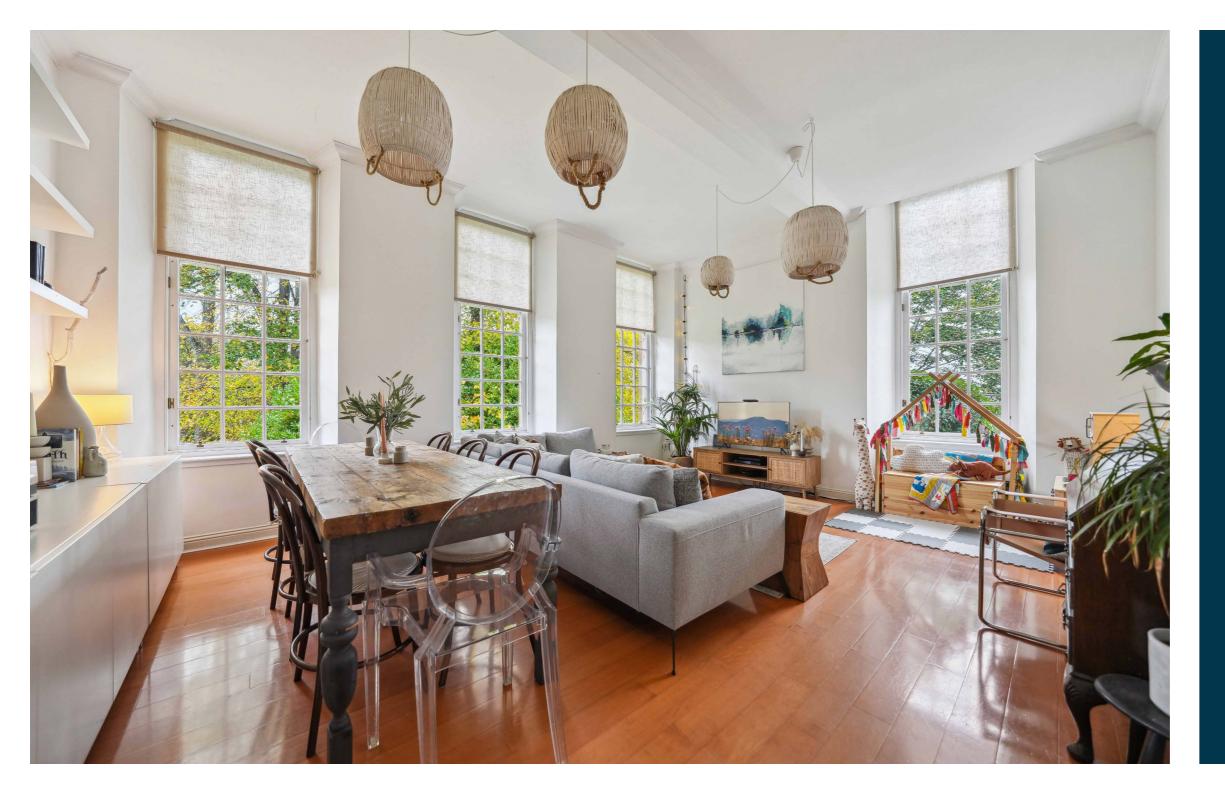

The complete accommodation comprises; expansive reception hallway with storage cupboard adjacent, breathtaking lounge/dining room with corner aspects, a thoughtfully designed fitted kitchen which accesses a well appointed utility area, and a contemporary WC. Moving to the upper level reveals three good sized bedrooms and luxurious family bathroom.