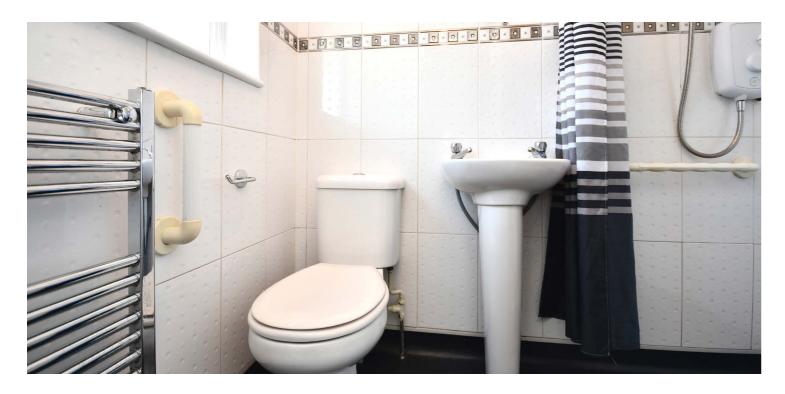

In summary, the internal accommodation extends to an entrance hall with a storage cupboard and loft access, a spacious lounge, a fitted kitchen with ample wall and base units, a built-in storage cupboard and a door to the rear garden, two bedrooms, one with a built-in wardrobe, and a modern fully tiled shower room.