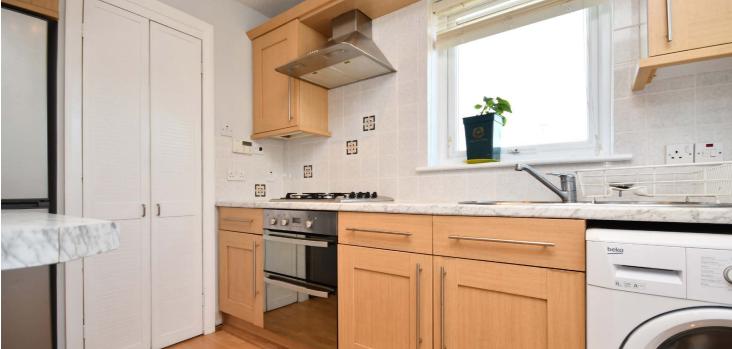

In summary, the internal accommodation extends to an entrance hall with a storage cupboard and loft access, a spacious lounge, a fitted kitchen with ample wall and base units, a built-in storage cupboard and a door to the rear garden, two bedrooms, one with a built-in wardrobe, and a modern fully tiled shower room.