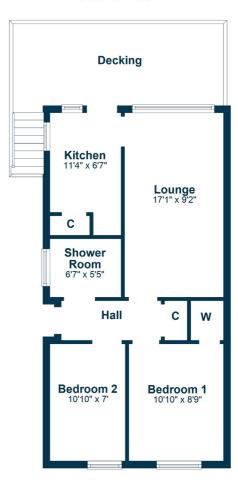

In summary, the internal accommodation extends to an entrance hall with a storage cupboard and loft access, a spacious lounge, a fitted kitchen with ample wall and base units, a built-in storage cupboard and a door to the rear garden, two bedrooms, one with a built-in wardrobe, and a modern fully tiled shower room.

## **Ground Floor**

Findhorn Place is ideally placed for access to all the amenities offered by Troon town centre, including shops, restaurants and bars, schools, transport links to Glasgow and beyond, supermarkets and leisure facilities