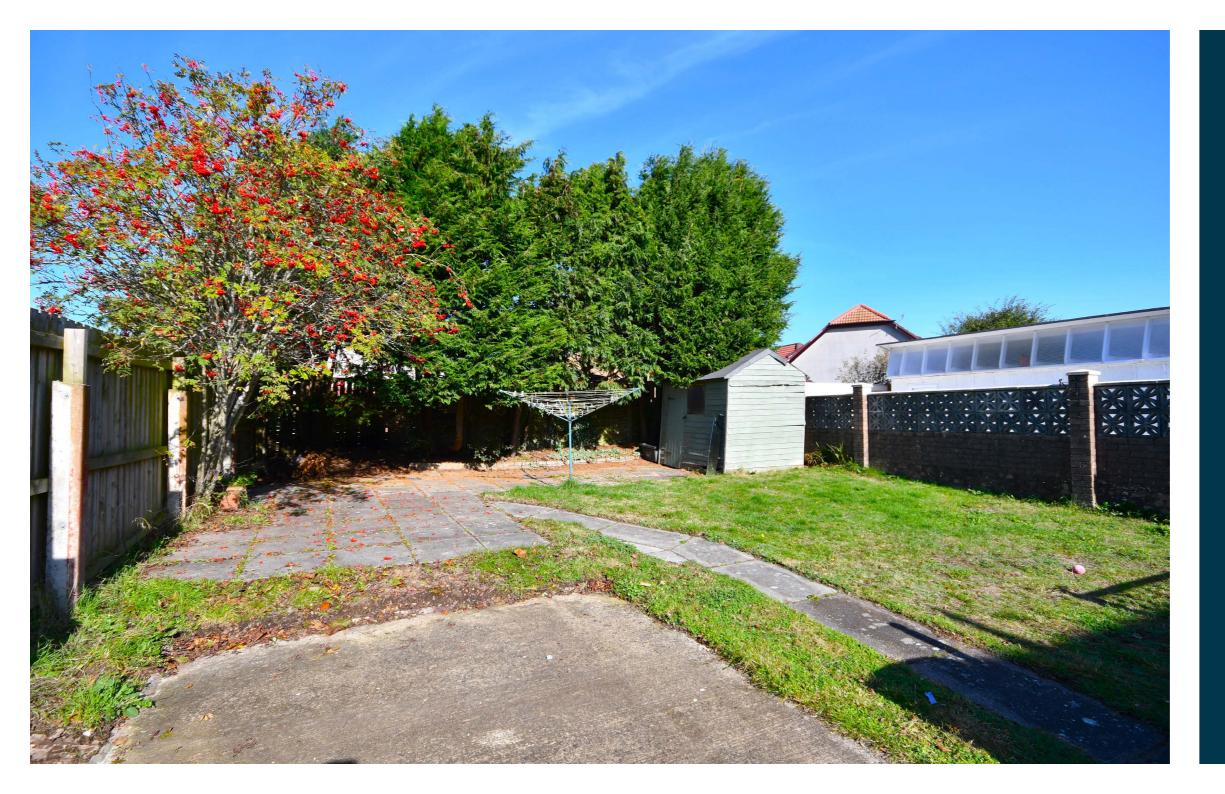

Externally the gardens to the front are laid with lawn and decorative shrubs and a driveway leads along the side of the property to the rear. The rear gardens include a lawned area, a paved patio area and raised decking, while there is excellent privacy with open green space immediately to the side.