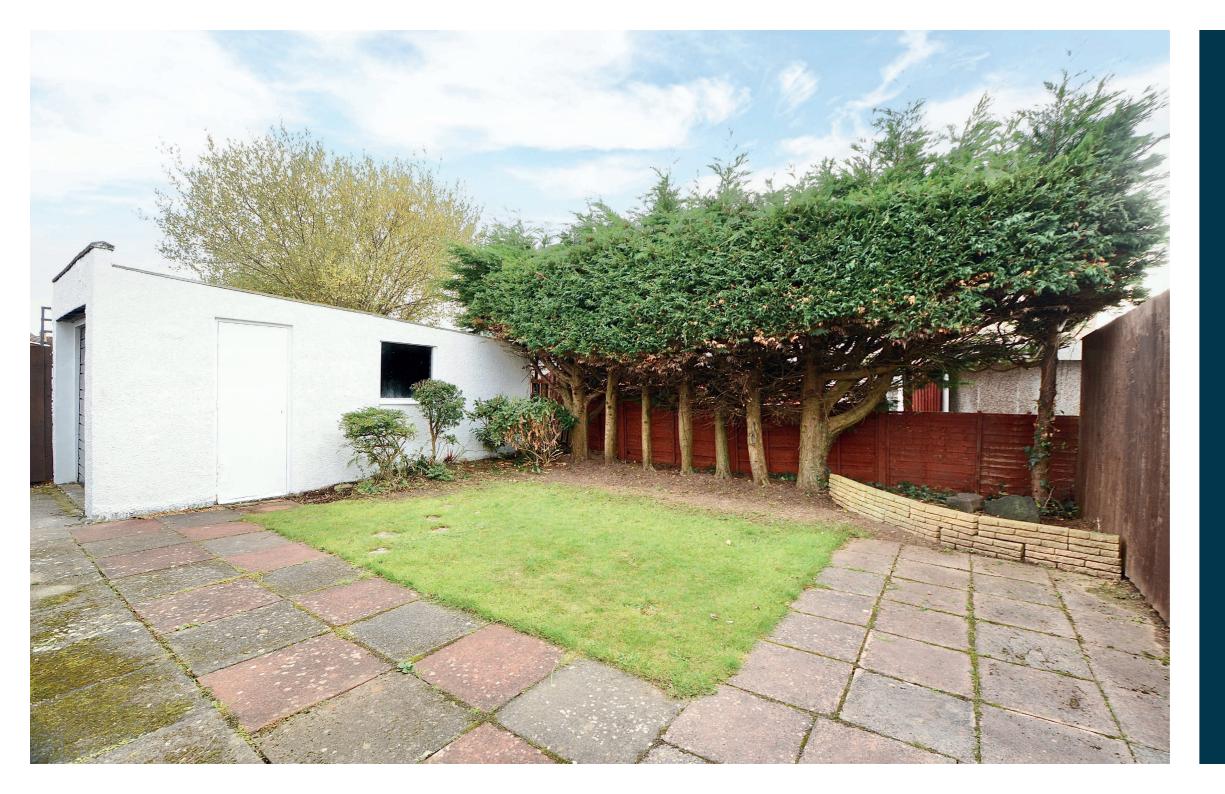

On the upper floor there is a modern family shower room, loft access, and three bedrooms.

Externally there are gardens to the front, which are hard landscaped and a large driveway runs along the side of the property, allowing off road parking for a number of vehicles. The rear south facing garden is private with mature trees, shrubs and a lawn, with adjacent garage.