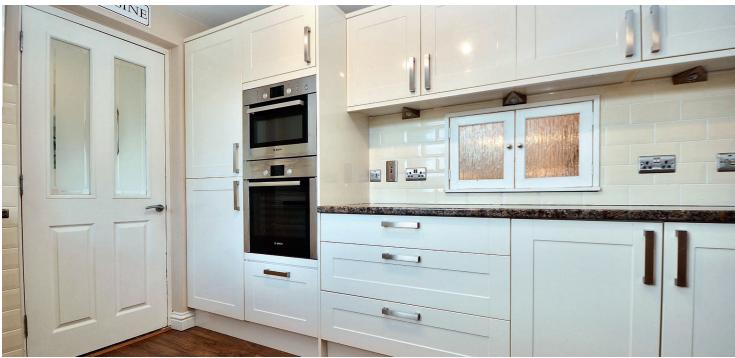

In more detail, the internal accommodation extends to an entrance porch, a reception hall with under stairs storage, a spacious lounge leading through to a formal dining room and family room, a fitted kitchen with a suite of integrated appliances, a rear hallway with w.c and a door out to the garden.