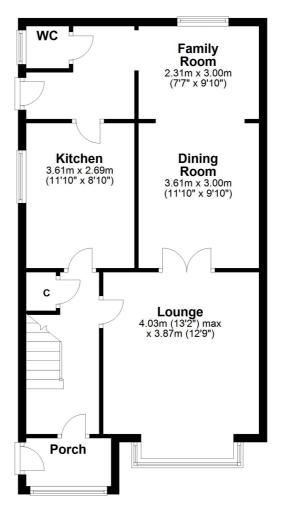

## **Ground Floor**

In more detail, the internal accommodation extends to an entrance porch, a reception hall with under stairs storage, a spacious lounge leading through to a formal dining room and family room, a fitted kitchen with a suite of integrated appliances, a rear hallway with w.c and a door out to the garden.