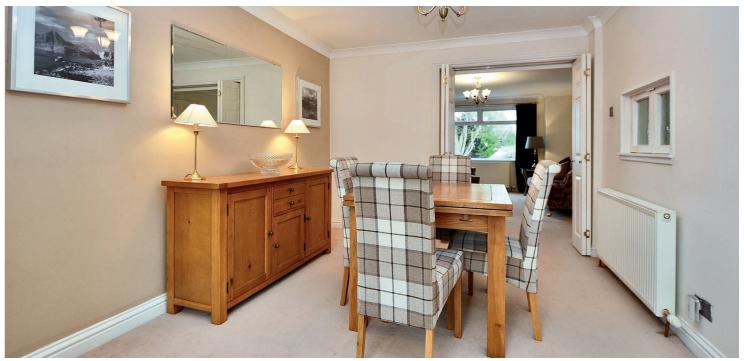

In more detail, the internal accommodation extends to an entrance porch, a reception hall with under stairs storage, a spacious lounge leading through to a formal dining room and family room, a fitted kitchen with a suite of integrated appliances, a rear hallway with w.c and a door out to the garden.