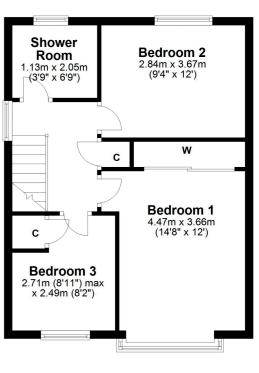

## **First Floor**

Clyde Place is at the heart of the Meadowgreen development and is well placed for a number of amenities, including primary and secondary schooling, while the centre of Troon is approximately one and a half miles distant. It provides a more comprehensive range of amenities and includes a supermarket, retail shopping and a mainline rail link to Glasgow and Ayr.

On the upper floor there is a modern family shower room, loft access, and three bedrooms.

Externally there are gardens to the front, which are hard landscaped and a large driveway runs along the side of the property, allowing off road parking for a number of vehicles. The rear south facing garden is private with mature trees, shrubs and a lawn, with adjacent garage.