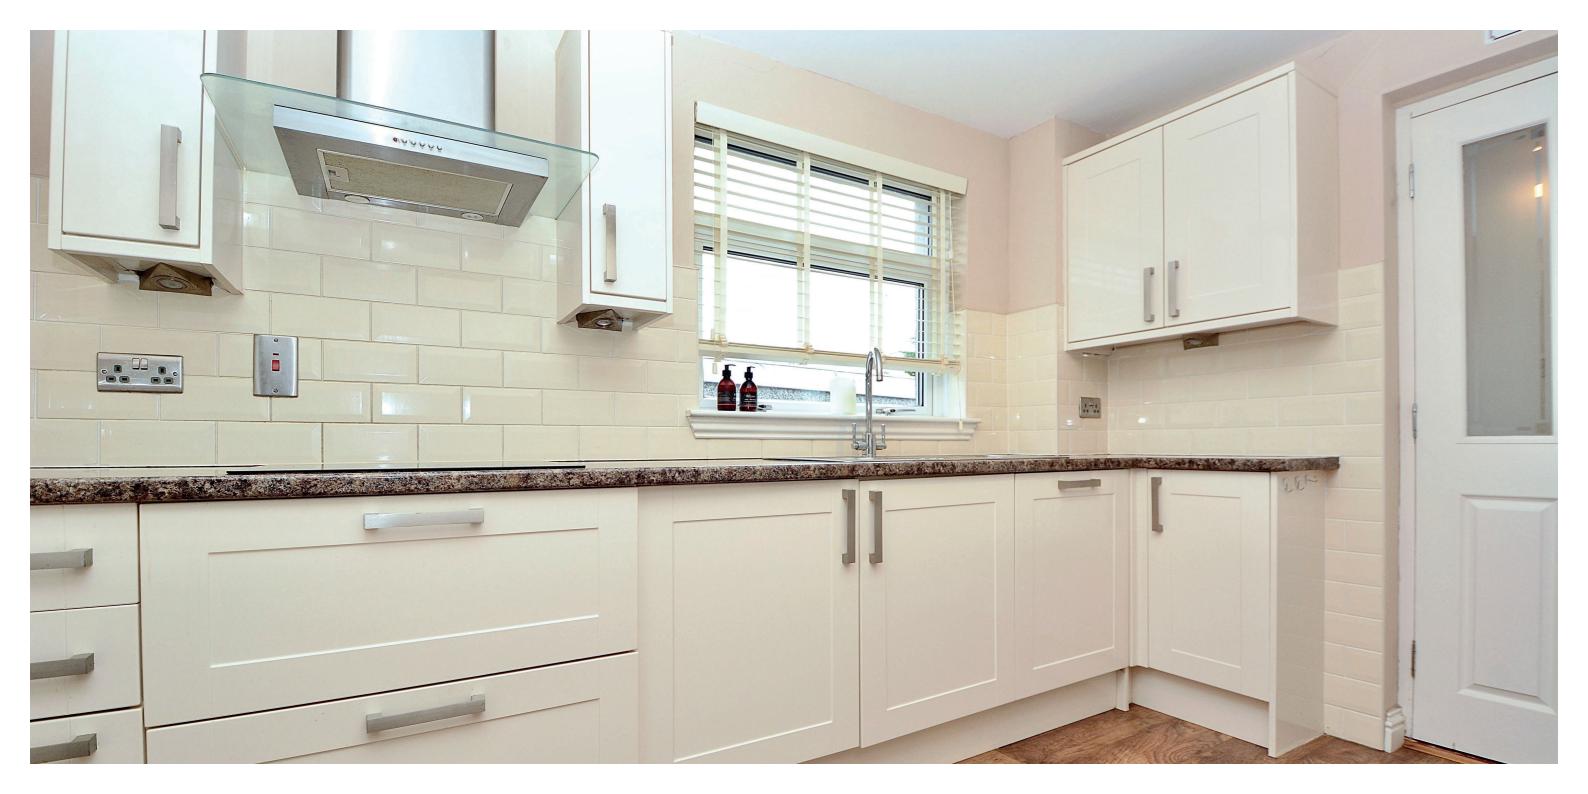

In more detail, the internal accommodation extends to an entrance porch, a reception hall with under stairs storage, a spacious lounge leading through to a formal dining room and family room, a fitted kitchen with a suite of integrated appliances, a rear hallway with w.c and a door out to the garden.