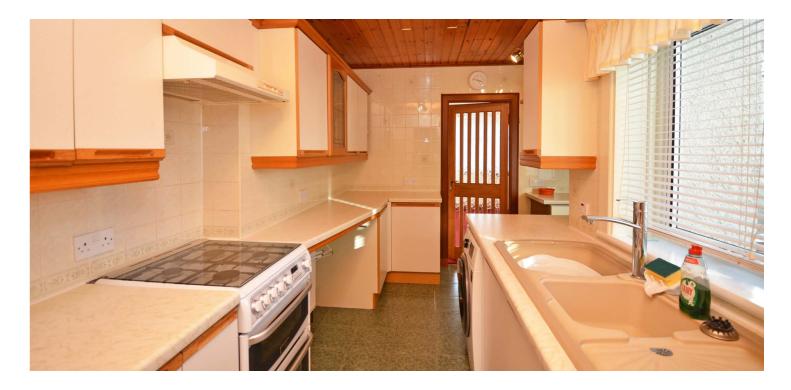

In more detail the accommodation comprises vestibule, reception hall, formal lounge, dining room, fitted kitchen with utility area, family/garden room, family bathroom, three bedrooms, study area, shower room, double glazing, gas central heating.