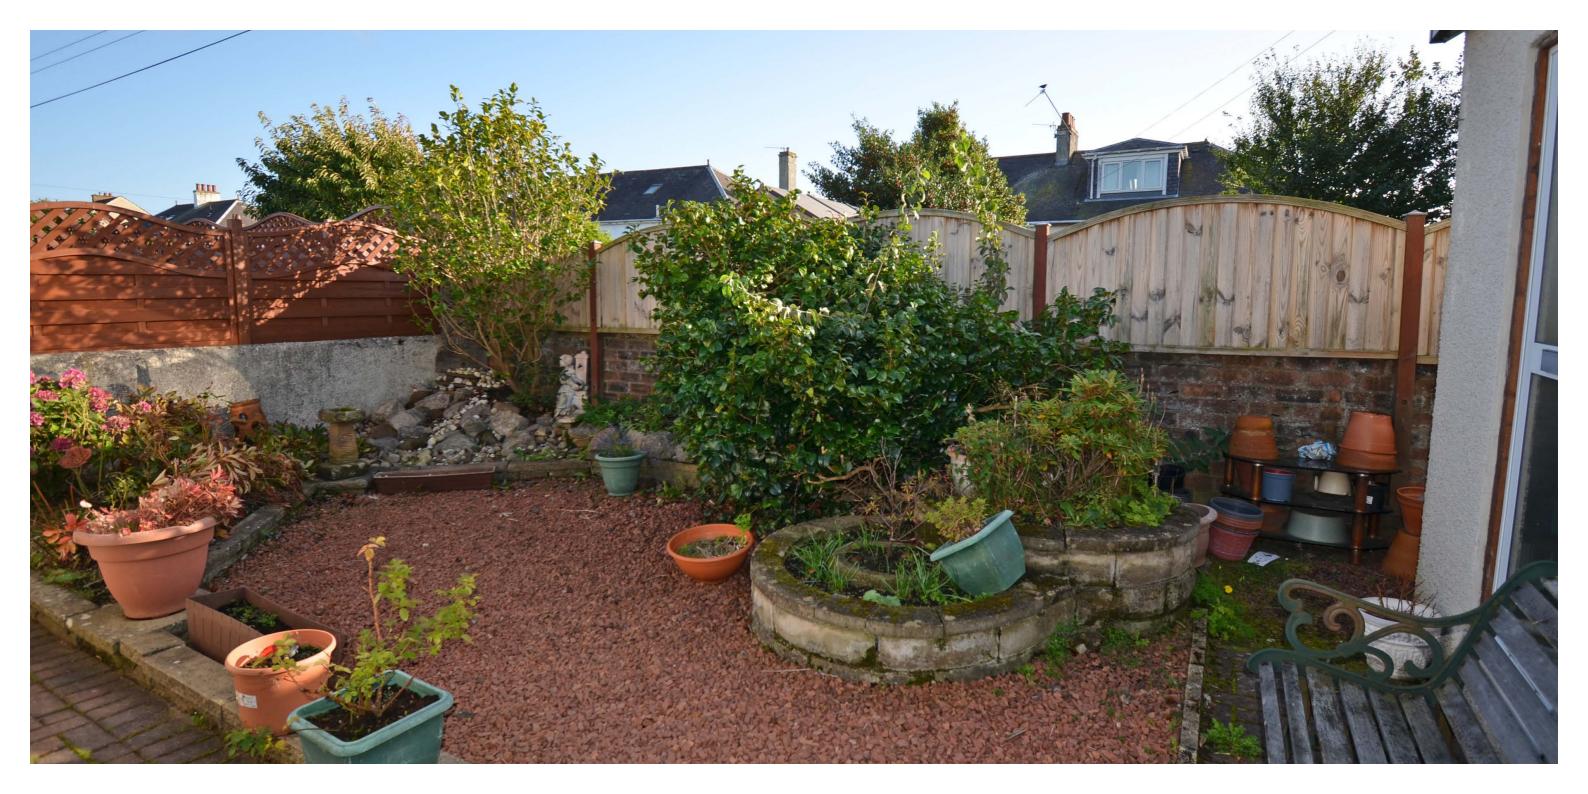

Outside there is a small front garden with driveway that provides off road parking and access to a single garage. The rear garden is easily maintained and enclosed with chipped areas and raised flower beds. There is a single garage with remote control door.