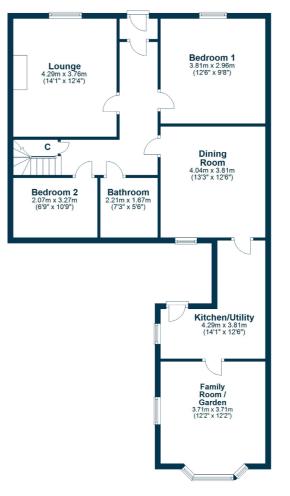

The subjects offer predominantly all on the level accommodation however the loft area have been developed to form an additional bedroom, study area and shower room. The property has been successfully extended to the rear to form a charming family/garden room.

In more detail the accommodation comprises vestibule, reception hall, formal lounge, dining room, fitted kitchen with utility area, family/garden room, family bathroom, three bedrooms, study area, shower room, double glazing, gas central heating.

Ground Floor

Tweed Street lies a short distance from Newton Park and forms part of the popular Heathfield district of Ayr with local shops and Sainsbury supermarket. Both Prestwick and Ayr town centres are less than one mile and provide a comprehensive range of amenities.