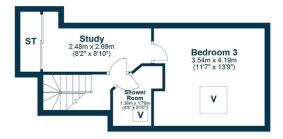

The subjects offer predominantly all on the level accommodation however the loft area have been developed to form an additional bedroom, study area and shower room. The property has been successfully extended to the rear to form a charming family/garden room.

In more detail the accommodation comprises vestibule, reception hall, formal lounge, dining room, fitted kitchen with utility area, family/garden room, family bathroom, three bedrooms, study area, shower room, double glazing, gas central heating.

First Floor

AY4676 | Sat Nav: 2 Tweed Street, Ayr, KA8 9JD For the full home report visit **www.corumproperty.co.uk** \* All measurements and distances are approximate Floorplans are for illustration purposes and may not be to scale.