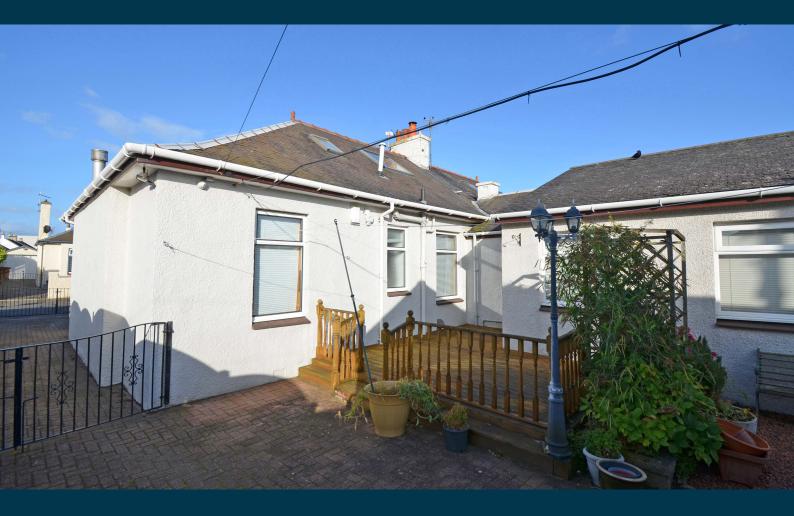

Outside there is a small front garden with driveway that provides off road parking and access to a single garage. The rear garden is easily maintained and enclosed with chipped areas and raised flower beds. There is a single garage with remote control door.