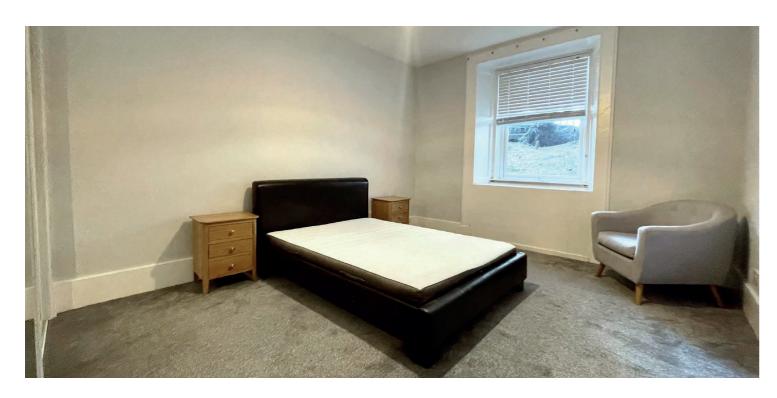

The building is initially accessed via a secure entry system into a well-kept residents' communal close that in turn provides access to the rear courtyard. The internal accommodation comprises; a large welcoming reception hall with storage cupboard off and a spacious lounge with galley style kitchen. There are four excellent sized double bedrooms, with the principal being significantly larger and with bay window. A family bathroom with shower over bath and a further shower room with WC completes the accommodation on offer.