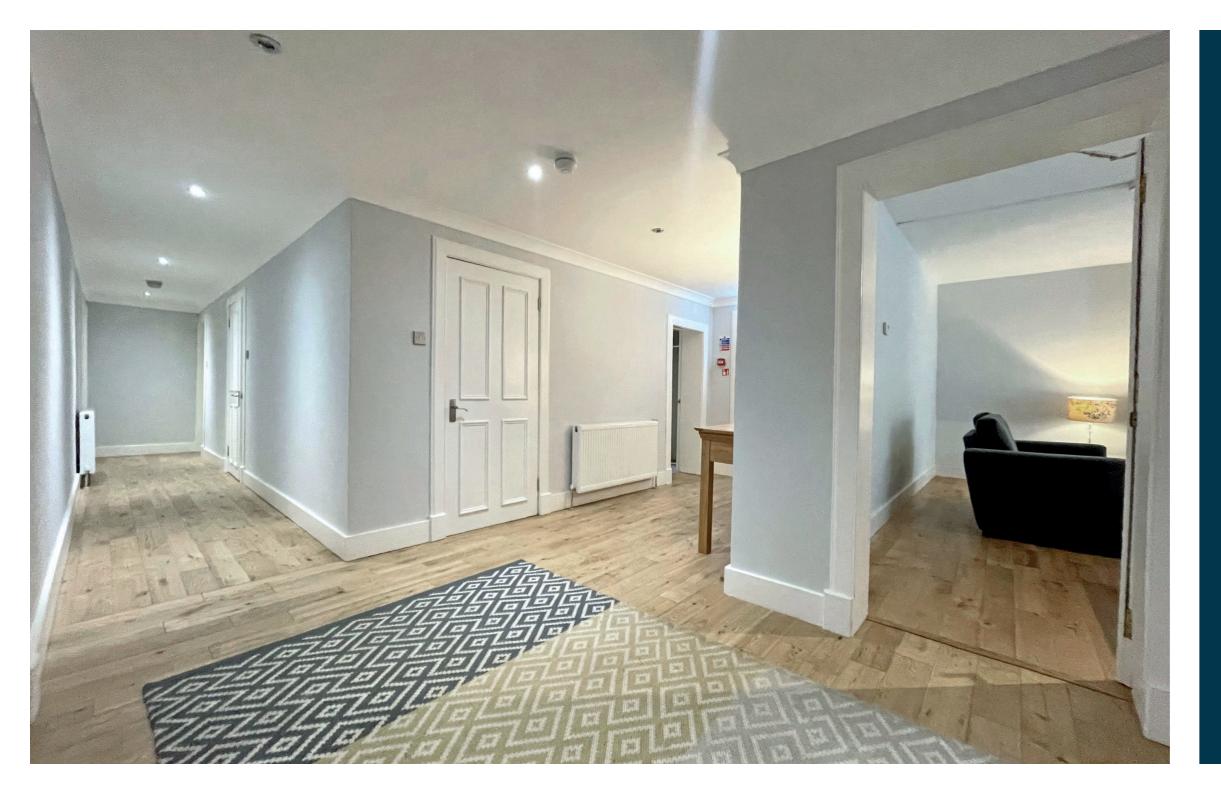

The building is initially accessed via a secure entry system into a well-kept residents' communal close that in turn provides access to the rear courtyard. The internal accommodation comprises; a large welcoming reception hall with storage cupboard off and a spacious lounge with galley style kitchen. There are four excellent sized double bedrooms, with the principal being significantly larger and with bay window. A family bathroom with shower over bath and a further shower room with WC completes the accommodation on offer.