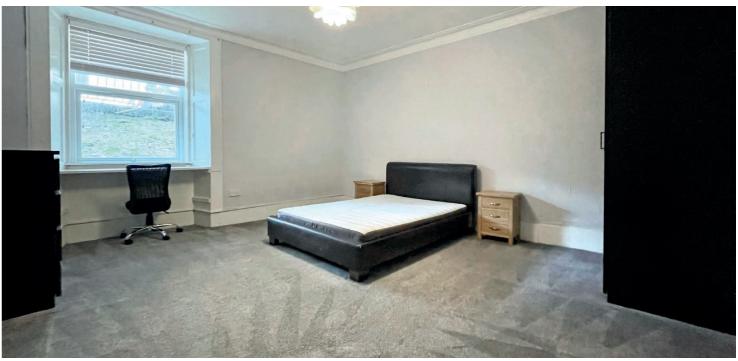

The building is initially accessed via a secure entry system into a well-kept residents' communal close that in turn provides access to the rear courtyard. The internal accommodation comprises; a large welcoming reception hall with storage cupboard off and a spacious lounge with galley style kitchen. There are four excellent sized double bedrooms, with the principal being significantly larger and with bay window. A family bathroom with shower over bath and a further shower room with WC completes the accommodation on offer.