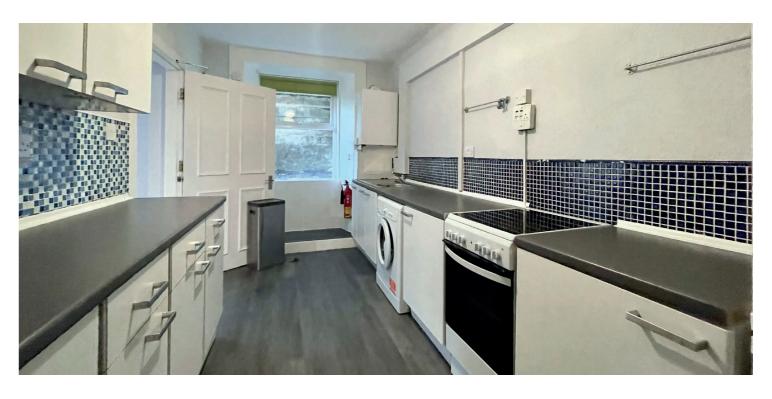

The building is initially accessed via a secure entry system into a well-kept residents' communal close that in turn provides access to the rear courtyard. The internal accommodation comprises; a large welcoming reception hall with storage cupboard off and a spacious lounge with galley style kitchen. There are four excellent sized double bedrooms, with the principal being significantly larger and with bay window. A family bathroom with shower over bath and a further shower room with WC completes the accommodation on offer.