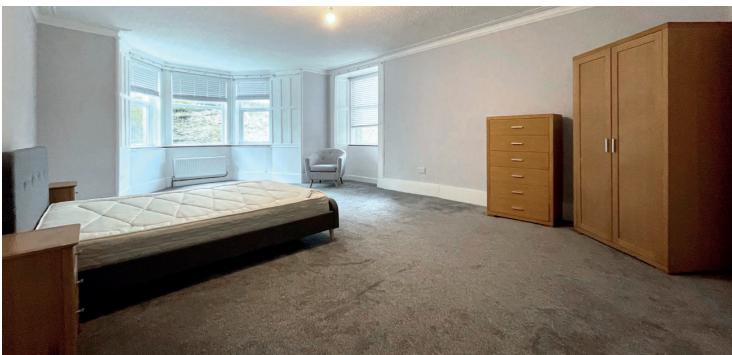

The building is initially accessed via a secure entry system into a well-kept residents' communal close that in turn provides access to the rear courtyard. The internal accommodation comprises; a large welcoming reception hall with storage cupboard off and a spacious lounge with galley style kitchen. There are four excellent sized double bedrooms, with the principal being significantly larger and with bay window. A family bathroom with shower over bath and a further shower room with WC completes the accommodation on offer.