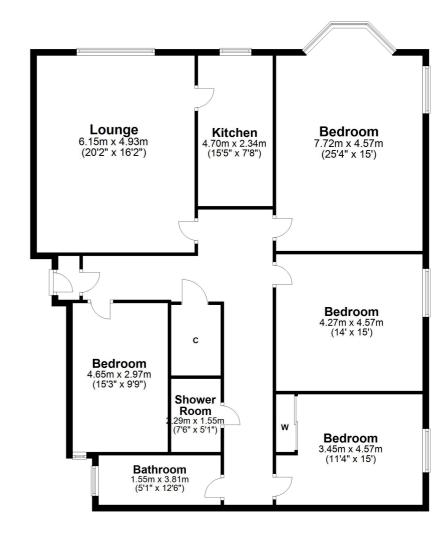

The building is initially accessed via a secure entry system into a well-kept residents' communal close that in turn provides access to the rear courtyard. The internal accommodation comprises; a large welcoming reception hall with storage cupboard off and a spacious lounge with galley style kitchen. There are four excellent sized double bedrooms, with the principal being significantly larger and with bay window. A family bathroom with shower over bath and a further shower room with WC completes the accommodation on offer.

\* All measurements and distances are approximate Floorplans are for illustration purposes and may not be to scale.

WE'RE **SOLD** ON YOUR FUTURE

Corum West End 82 Hyndland Road, Glasgow, G12 9UT

**Tel:** 0141 357 1888