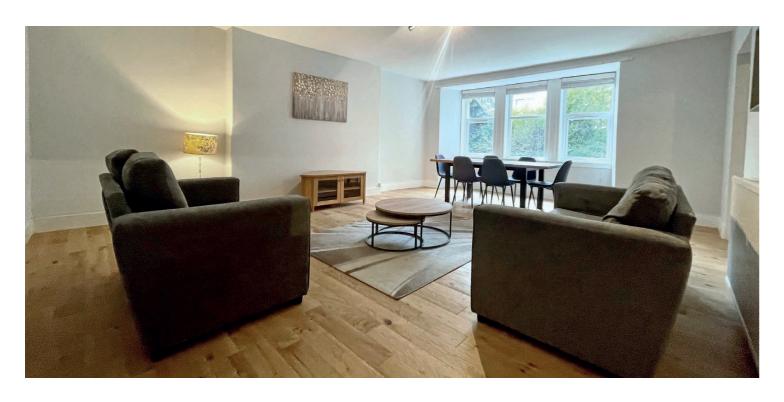

The building is initially accessed via a secure entry system into a well-kept residents' communal close that in turn provides access to the rear courtyard. The internal accommodation comprises; a large welcoming reception hall with storage cupboard off and a spacious lounge with galley style kitchen. There are four excellent sized double bedrooms, with the principal being significantly larger and with bay window. A family bathroom with shower over bath and a further shower room with WC completes the accommodation on offer.