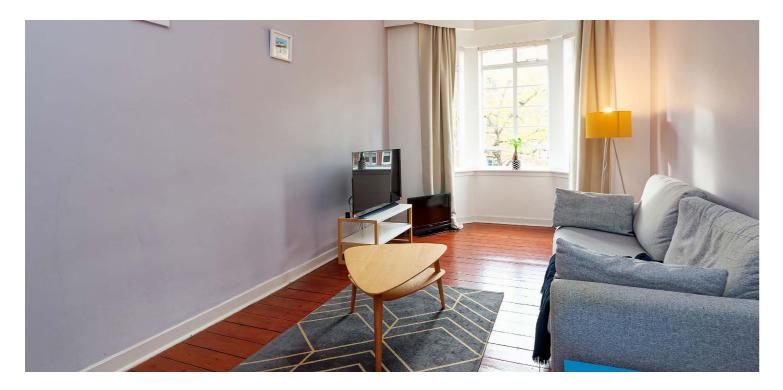

Access to the building is via a residentscontrolled entry system and the internal accommodation comprises: welcoming reception hallway with three storage cupboards, spacious bay window lounge, modern dining kitchen with utility room off, and an excellent sized double bedroom with storage cupboard. Finally, a modern bathroom with shower over bath completes the accommodation on offer.