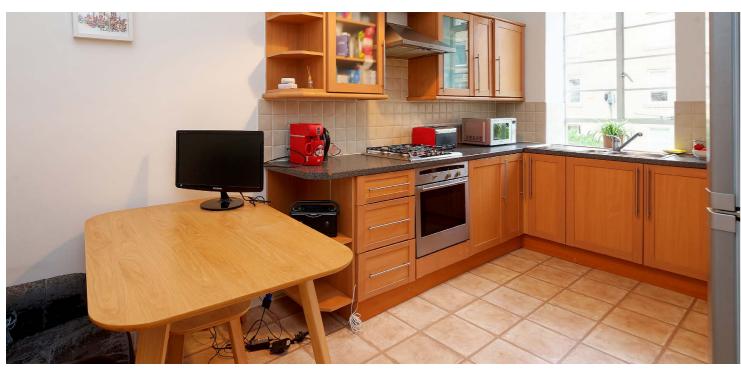

Access to the building is via a residentscontrolled entry system and the internal accommodation comprises: welcoming reception hallway with three storage cupboards, spacious bay window lounge, modern dining kitchen with utility room off, and an excellent sized double bedroom with storage cupboard. Finally, a modern bathroom with shower over bath completes the accommodation on offer.