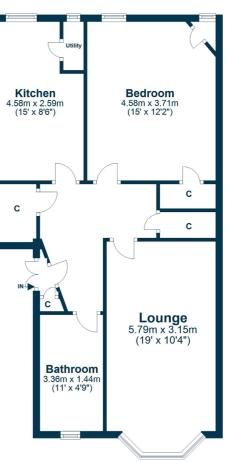

Access to the building is via a residentscontrolled entry system and the internal accommodation comprises: welcoming reception hallway with three storage cupboards, spacious bay window lounge, modern dining kitchen with utility room off, and an excellent sized double bedroom with storage cupboard. Finally, a modern bathroom with shower over bath completes the accommodation on offer.

## First Floor

WE4885 | Sat Nav: 1/2 12 Dudley Drive, Hyndland, Glasgow, G12 9SB For the full home report visit **www.corumproperty.co.uk** \* All measurements and distances are approximate Floorplans are for illustration purposes and may not be to scale.