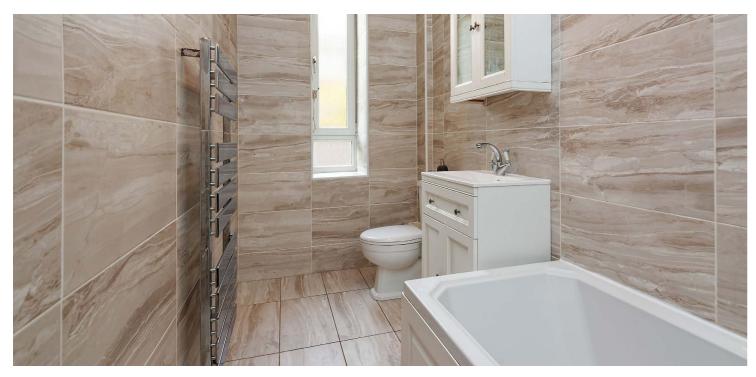

Access to the building is via a residentscontrolled entry system and the internal accommodation comprises: welcoming reception hallway with three storage cupboards, spacious bay window lounge, modern dining kitchen with utility room off, and an excellent sized double bedroom with storage cupboard. Finally, a modern bathroom with shower over bath completes the accommodation on offer.