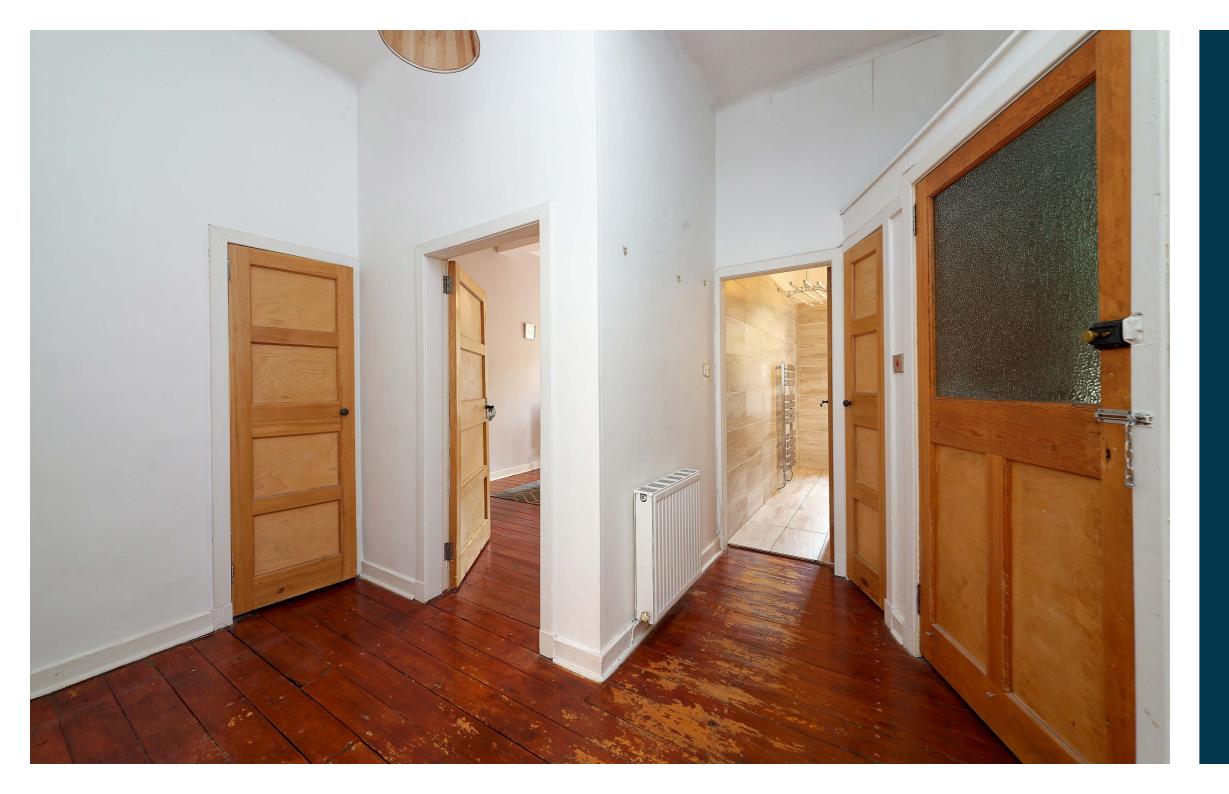

Access to the building is via a residentscontrolled entry system and the internal accommodation comprises: welcoming reception hallway with three storage cupboards, spacious bay window lounge, modern dining kitchen with utility room off, and an excellent sized double bedroom with storage cupboard. Finally, a modern bathroom with shower over bath completes the accommodation on offer.