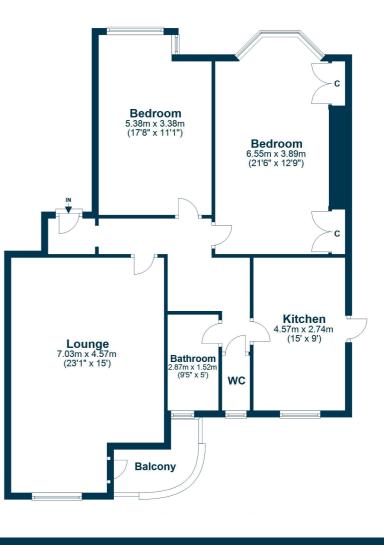

The internal accommodation comprises; welcoming reception hall, large lounge with south west facing balcony to the rear, a fantastic dining kitchen and two spacious double bedrooms. There is a separate WC and stunning family bathroom with separate walk-in shower completes the accommodation on offer.

In addition, the property benefits from gas central heating via a communal system, double glazing, lift in the building and as previously mentioned, spacious landscaped gardens with seating, including 'The Meadow' to the rear. It should also be noted, the property is within the List 1 catchment for Jordanhill School.

WE4886 | Sat Nav: 79 Kelvin Court, Claythorn, Glasgow, G12 0AQ For the full home report visit **www.corumproperty.co.uk** \* All measurements and distances are approximate Floorplans are for illustration purposes and may not be to scale.