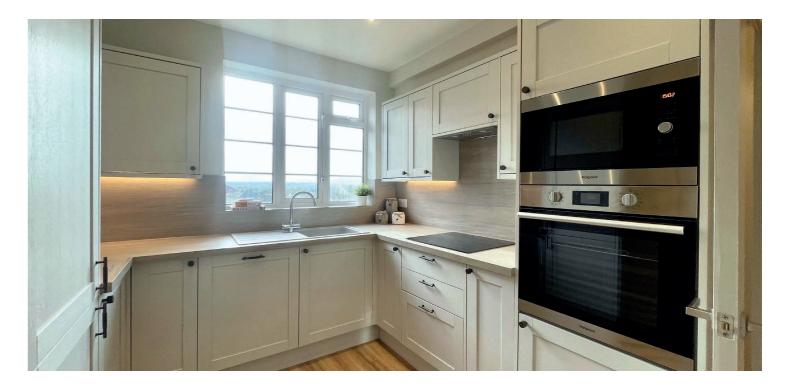

The internal accommodation comprises; welcoming reception hall, large lounge with south west facing balcony to the rear, a fantastic dining kitchen and two spacious double bedrooms. There is a separate WC and stunning family bathroom with separate walk-in shower completes the accommodation on offer.