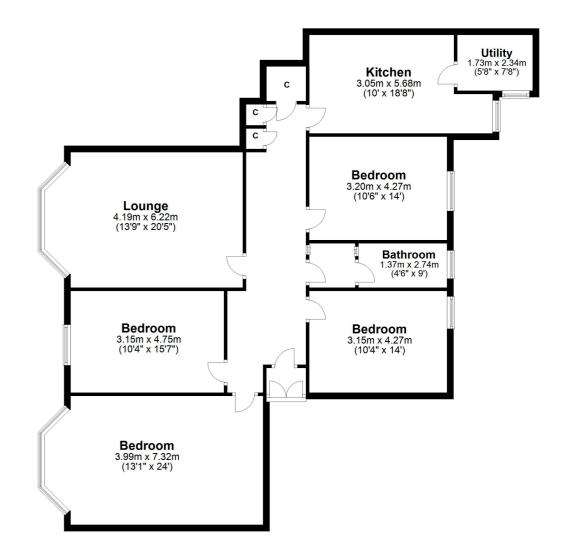

## 3/2 6 NORTH GARDNER STREET PARTICKHILL

www.corumproperty.co.uk

- 4 | BEDROOMS
- 1 | BATHROOM
- 1 | PUBLIC ROOM

3/2 6 North Gardner Street is a highly sought after, four bedroom top floor flat, occupying an enviable position in Partickhill, with views across Partick Bowling Club and a plethora of local amenities and transport links nearby. This B-Listed, red sandstone tenement is in need of complete renovation throughout, but has the potential to be a fantastic family home.

The property is initially accessed via a secure entry system leading to an immaculate common close and rear communal garden. The internal accommodation comprises; entrance vestibule, large welcoming reception hallway with storage off and a spacious bay window lounge with feature fireplace. There is a superb sized dining kitchen with utility room off, four generous sized double bedrooms and a family bathroom completes the accommodation on offer.

WE4888 | Sat Nav: 3/2 6 North Gardner Street, Partickhill, Glasgow, G11 5BT

For the full home report visit www.corumproperty.co.uk

\* All measurements and distances are approximate Floorplans are for illustration purposes and may not be to scale.