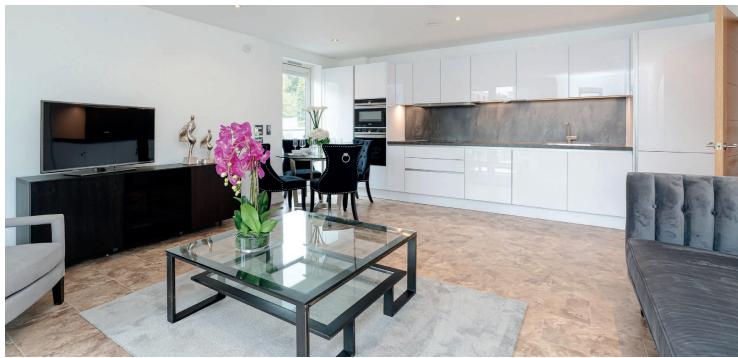

Initially entered via a secure entry system into a stunning communal hallway with a cycle store and lift access to all levels, the internal accommodation comprises of: a large hallway with excellent storage/utility space off, two well-proportioned double bedrooms, with the principal room benefitting from a stylish Porcelanosa en-suite shower room, and an equally stylish family bathroom. There is a bright and spacious open plan lounge/dining kitchen with balcony off and the kitchen has a range of quality integrated Siemens appliances.