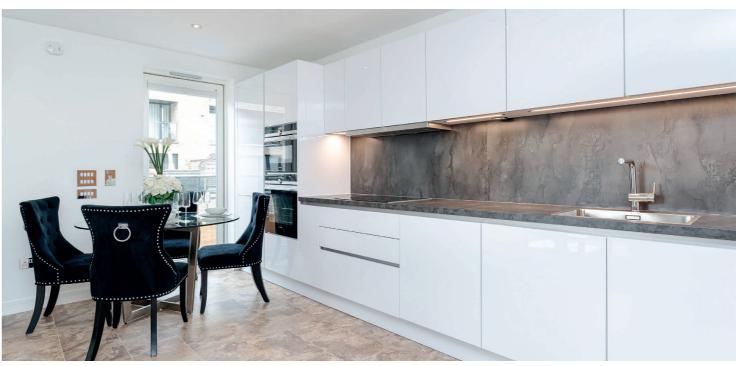

Initially entered via a secure entry system into a stunning communal hallway with a cycle store and lift access to all levels, the internal accommodation comprises of: a large hallway with excellent storage/utility space off, two well-proportioned double bedrooms, with the principal room benefitting from a stylish Porcelanosa en-suite shower room, and an equally stylish family bathroom. There is a bright and spacious open plan lounge/dining kitchen with balcony off and the kitchen has a range of quality integrated Siemens appliances.