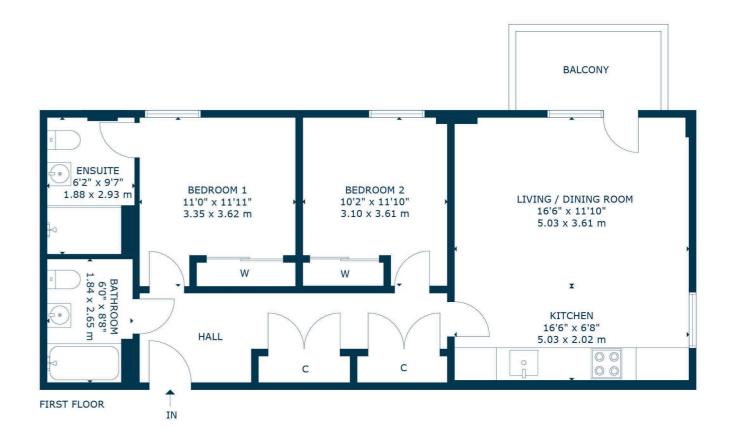

## 1/2 1 HAMILTON GARDENS

BOTANICS

www.corumproperty.co.uk

- 2 | BEDROOMS
- 2 | BATHROOMS
- 1 | PUBLIC ROOM

Completed in 2017 and set within the former grounds of the renowned BBC Studios, The Botanics is an exclusive collection of 94 unique apartments and townhouses. With private parking and views towards the River Kelvin from the private balcony, this superb, two bedroom first floor apartment is in excellent condition throughout.

Initially entered via a secure entry system into a stunning communal hallway with a cycle store and lift access to all levels, the internal accommodation comprises of: a large hallway with excellent storage/utility space off, two well-proportioned double bedrooms, with the principal room benefitting from a stylish Porcelanosa en-suite shower room, and an equally stylish family bathroom. There is a bright and spacious open plan lounge/dining kitchen with balcony off and the kitchen has a range of quality integrated Siemens appliances.