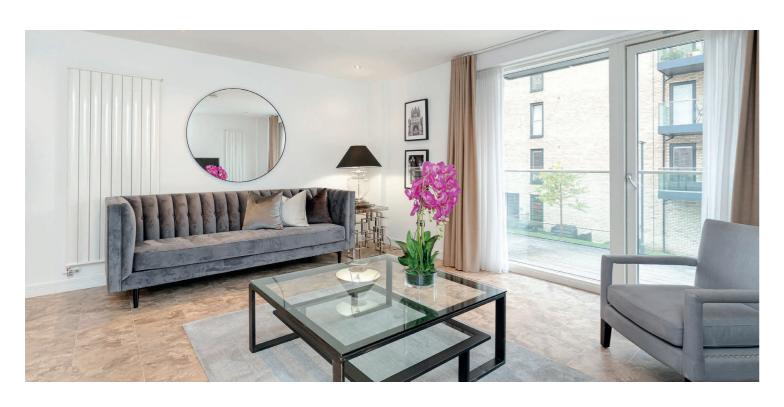

Initially entered via a secure entry system into a stunning communal hallway with a cycle store and lift access to all levels, the internal accommodation comprises of: a large hallway with excellent storage/utility space off, two well-proportioned double bedrooms, with the principal room benefitting from a stylish Porcelanosa en-suite shower room, and an equally stylish family bathroom. There is a bright and spacious open plan lounge/dining kitchen with balcony off and the kitchen has a range of quality integrated Siemens appliances.