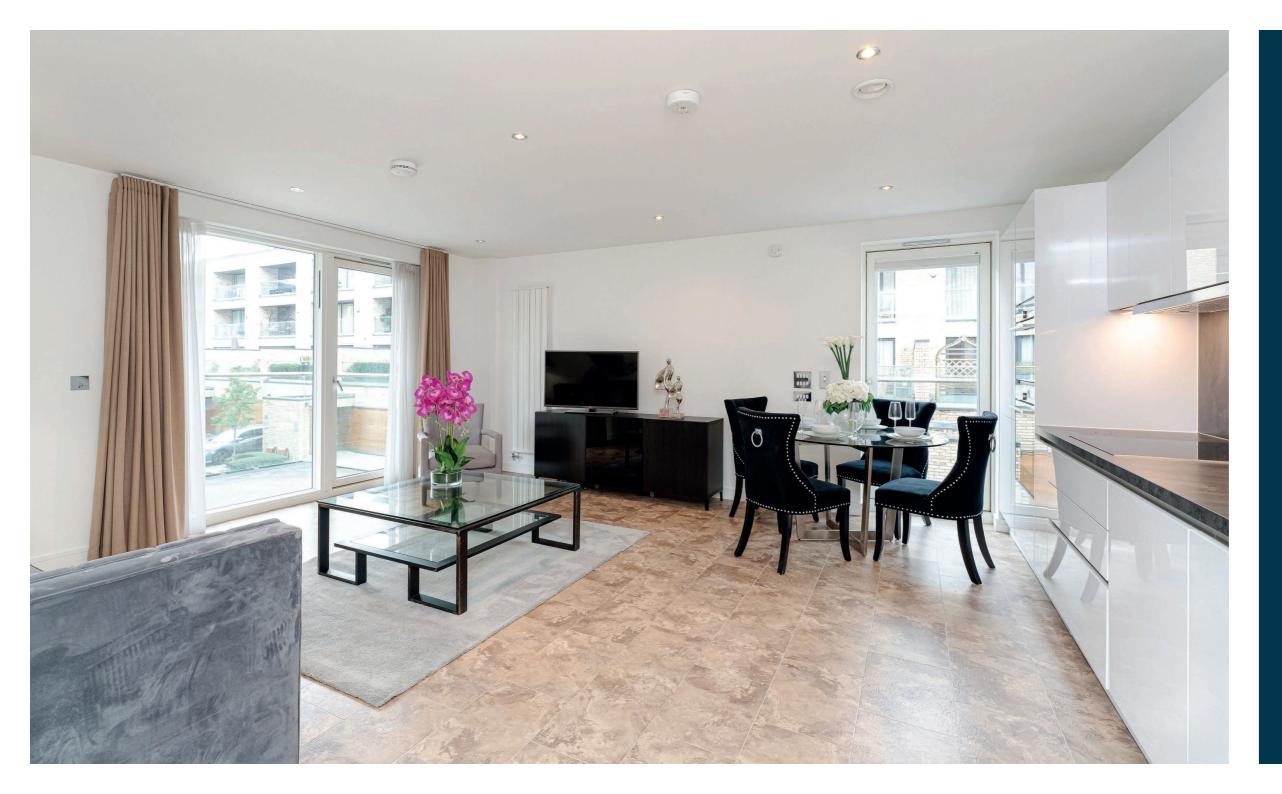

Initially entered via a secure entry system into a stunning communal hallway with a cycle store and lift access to all levels, the internal accommodation comprises of: a large hallway with excellent storage/utility space off, two well-proportioned double bedrooms, with the principal room benefitting from a stylish Porcelanosa en-suite shower room, and an equally stylish family bathroom. There is a bright and spacious open plan lounge/dining kitchen with balcony off and the kitchen has a range of quality integrated Siemens appliances.