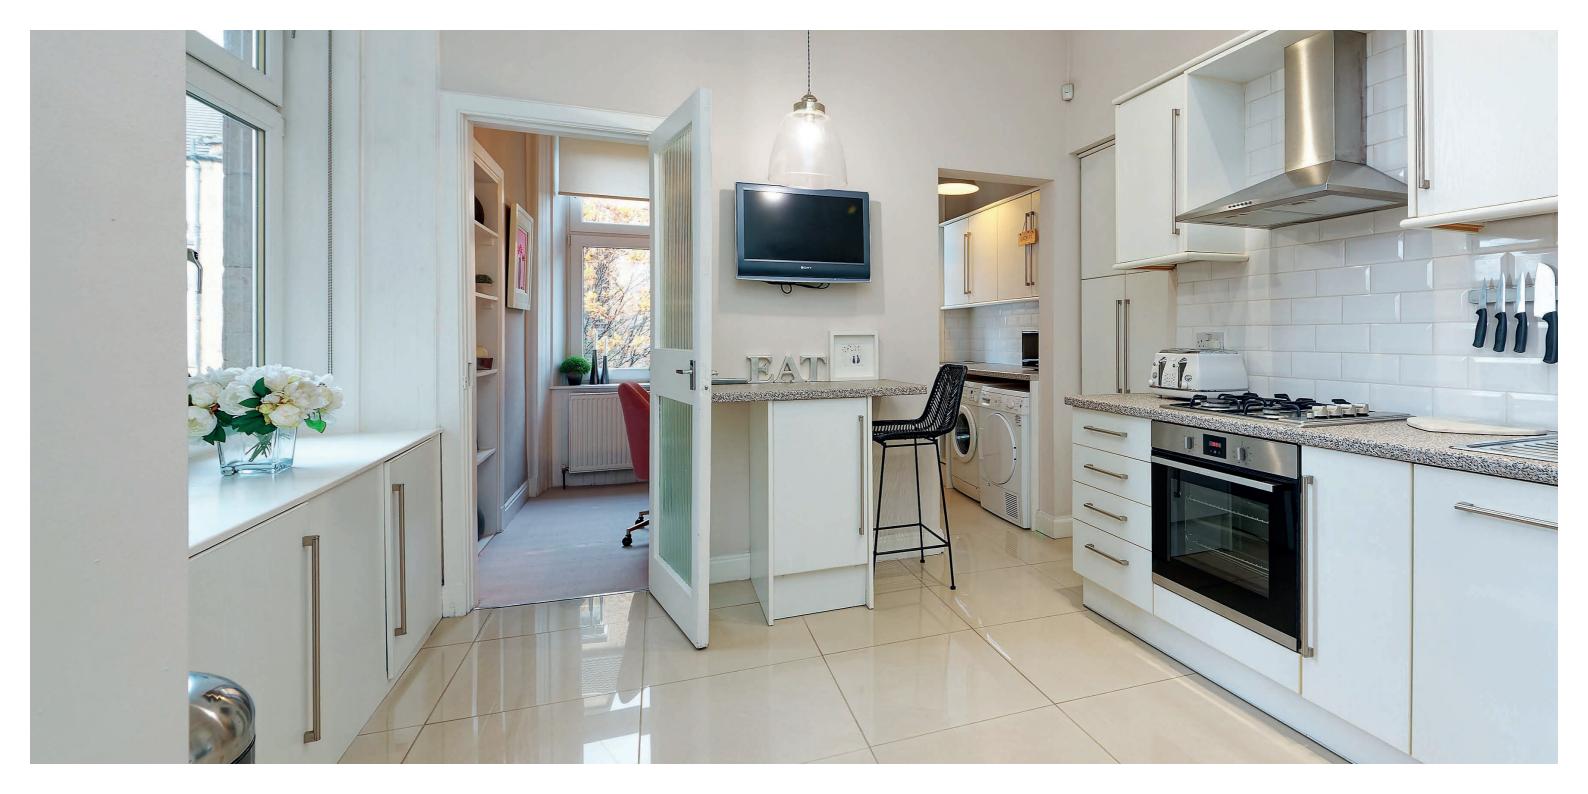

The property comprises; entrance vestibule, welcoming reception hallway with large storage cupboard and side door allowing entry into the building's communal hallway, stunning bay windowed lounge with feature fireplace, and an excellent sized dining kitchen with utility and study room off. There is a generously spacious double bedroom and a modern bathroom with shower over bath completes the accommodation on offer.