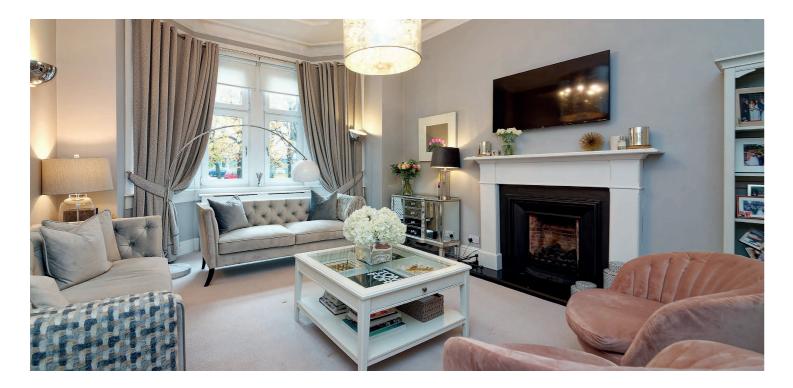

The property comprises; entrance vestibule, welcoming reception hallway with large storage cupboard and side door allowing entry into the building's communal hallway, stunning bay windowed lounge with feature fireplace, and an excellent sized dining kitchen with utility and study room off. There is a generously spacious double bedroom and a modern bathroom with shower over bath completes the accommodation on offer.