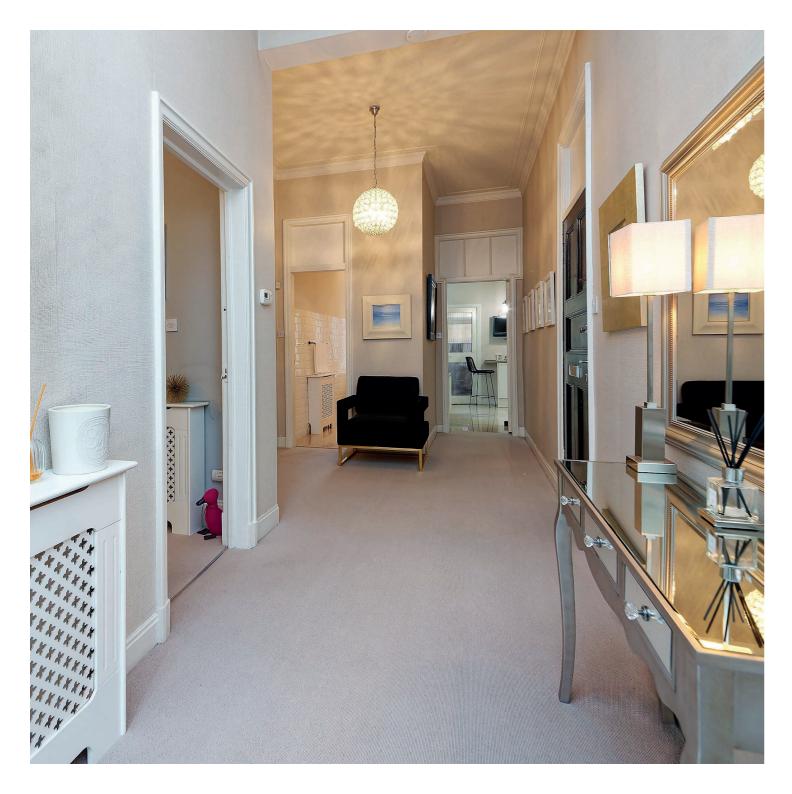

The property comprises; entrance vestibule, welcoming reception hallway with large storage cupboard and side door allowing entry into the building's communal hallway, stunning bay windowed lounge with feature fireplace, and an excellent sized dining kitchen with utility and study room off. There is a generously spacious double bedroom and a modern bathroom with shower over bath completes the accommodation on offer.