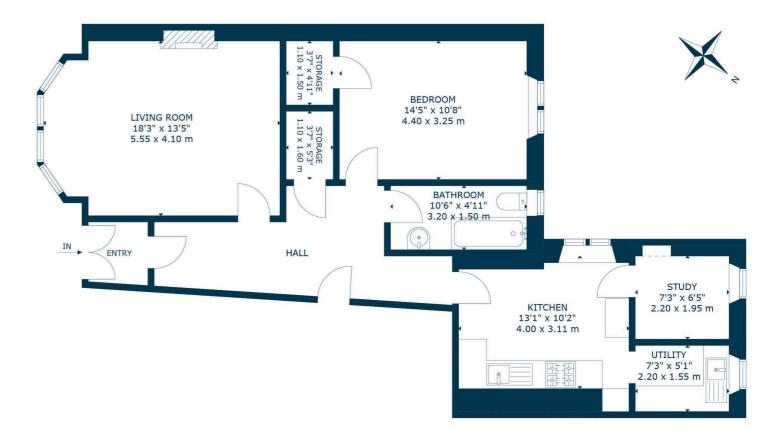

The property comprises; entrance vestibule, welcoming reception hallway with large storage cupboard and side door allowing entry into the building's communal hallway, stunning bay windowed lounge with feature fireplace, and an excellent sized dining kitchen with utility and study room off. There is a generously spacious double bedroom and a modern bathroom with shower over bath completes the accommodation on offer.

In addition, the property benefits from gas central heating, double glazing, a private storage room in the basement and well-kept communal gardens to the rear.

Broomhill is a beautiful, leafy district in the West End of Glasgow bounded by the districts of Thornwood and Partick to the south, Hyndland to the east, and Jordanhill, Scotstoun and Victoria Park to the west.

WE4895 | Sat Nav: 107 Broomhill Drive, Broomhill, Glasgow, G11 For the full home report visit www.corumproperty.co.uk \* All measurements and distances are approximate Floorplans are for illustration purposes and may not be to scale.