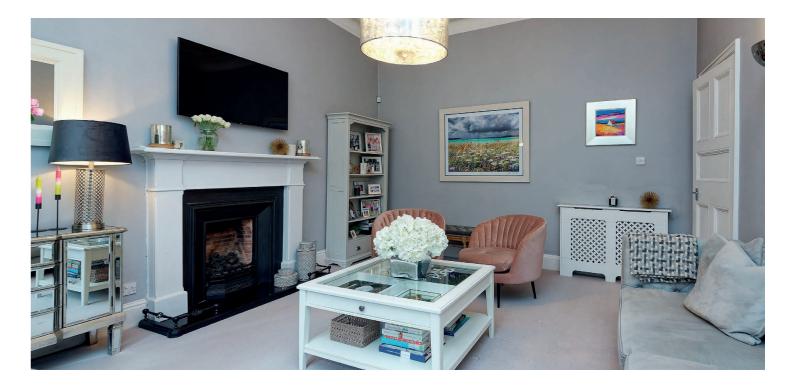

The property comprises; entrance vestibule, welcoming reception hallway with large storage cupboard and side door allowing entry into the building's communal hallway, stunning bay windowed lounge with feature fireplace, and an excellent sized dining kitchen with utility and study room off. There is a generously spacious double bedroom and a modern bathroom with shower over bath completes the accommodation on offer.

In addition, the property benefits from gas central heating, double glazing, a private storage room in the basement and well-kept communal gardens to the rear.

Broomhill is a beautiful, leafy district in the West End of Glasgow bounded by the districts of Thornwood and Partick to the south, Hyndland to the east, and Jordanhill, Scotstoun and Victoria Park to the west.