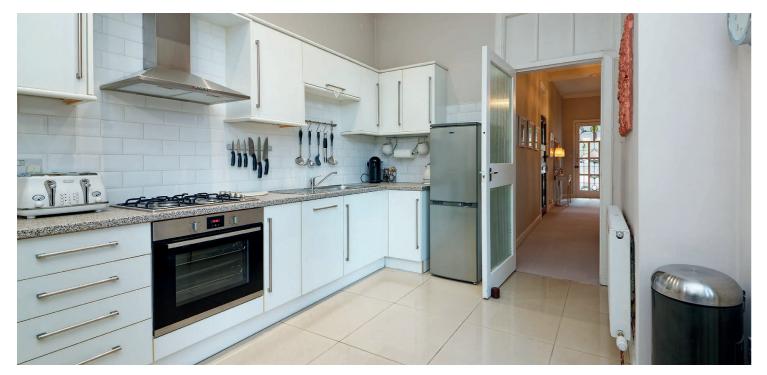

The property comprises; entrance vestibule, welcoming reception hallway with large storage cupboard and side door allowing entry into the building's communal hallway, stunning bay windowed lounge with feature fireplace, and an excellent sized dining kitchen with utility and study room off. There is a generously spacious double bedroom and a modern bathroom with shower over bath completes the accommodation on offer.