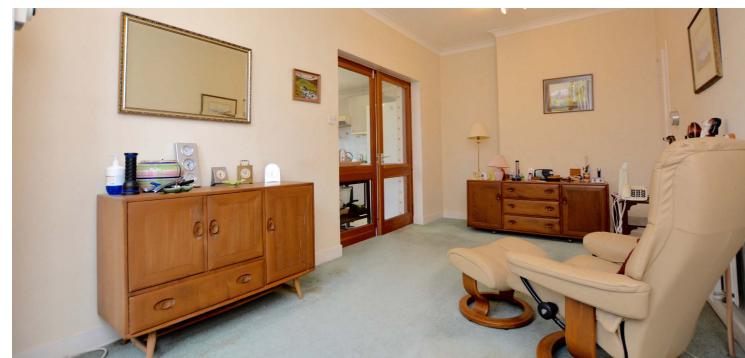

Features include a fitted kitchen, gas central heating with a 'Potterton' boiler, tiled shower room, predominant double glazing and neutral decoration.

In summary the accommodation extends to, on the ground floor, a vestibule, reception hallway with two piece wc off, front facing bay windowed lounge room, dining/sitting room and fitted kitchen. Upstairs there are three bedrooms and a three piece shower room.