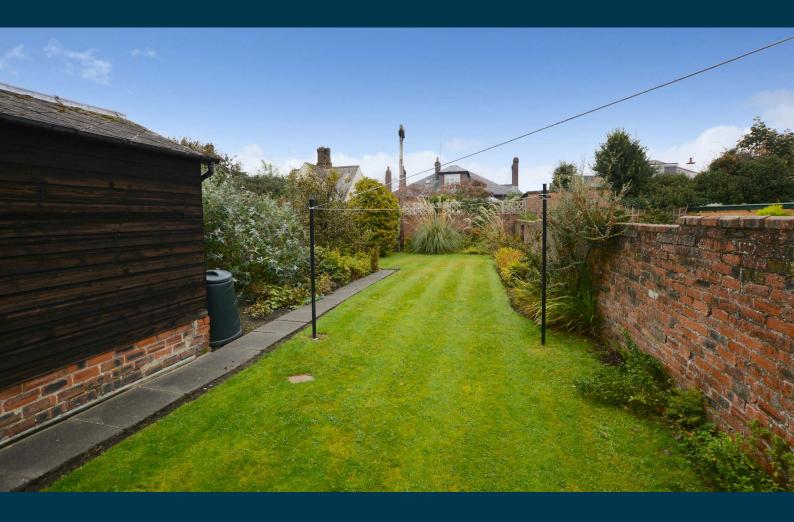

Externally the front garden is laid to lawn with surrounding shrubbery border. To the side there is a chipped and slabbed driveway culminating in the detached timber garage. The fully enclosed rear garden is predominantly laid to lawn with well stocked shrubbery borders.