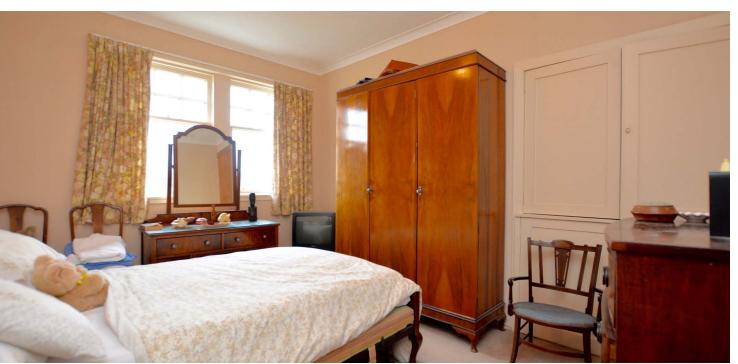

Features include a fitted kitchen, gas central heating with a 'Potterton' boiler, tiled shower room, predominant double glazing and neutral decoration.

In summary the accommodation extends to, on the ground floor, a vestibule, reception hallway with two piece wc off, front facing bay windowed lounge room, dining/sitting room and fitted kitchen. Upstairs there are three bedrooms and a three piece shower room.