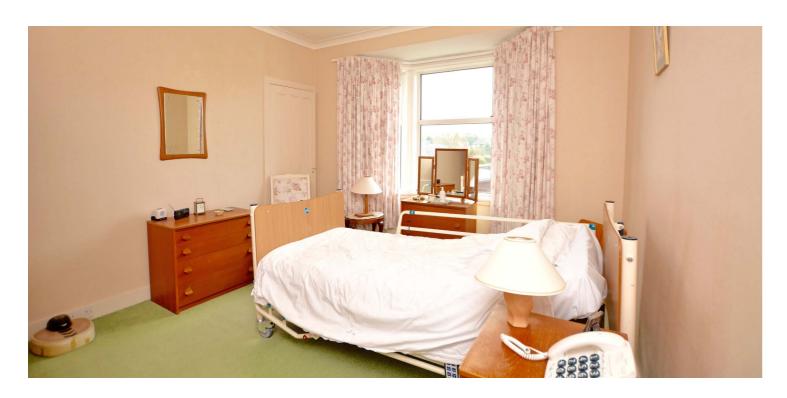

Features include a fitted kitchen, gas central heating with a 'Potterton' boiler, tiled shower room, predominant double glazing and neutral decoration.

In summary the accommodation extends to, on the ground floor, a vestibule, reception hallway with two piece wc off, front facing bay windowed lounge room, dining/sitting room and fitted kitchen. Upstairs there are three bedrooms and a three piece shower room.