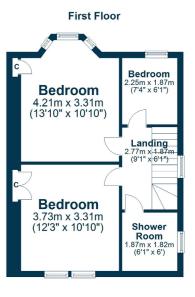

Features include a fitted kitchen, gas central heating with a 'Potterton' boiler, tiled shower room, predominant double glazing and neutral decoration.

In summary the accommodation extends to, on the ground floor, a vestibule, reception hallway with two piece wc off, front facing bay windowed lounge room, dining/sitting room and fitted kitchen. Upstairs there are three bedrooms and a three piece shower room.

AY4707 | Sat Nav: 3 Ewenfield Avenue, Ayr, KA7 2QL

For the full home report visit www.corumproperty.co.uk

\* All measurements and distances are approximate Floorplans are for illustration purposes and may not be to scale.