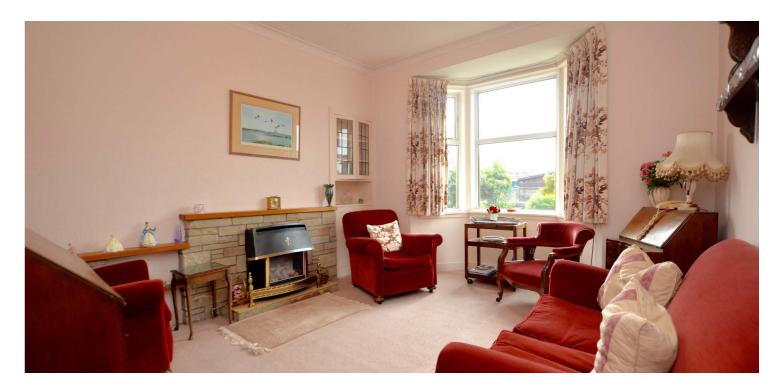

Features include a fitted kitchen, gas central heating with a 'Potterton' boiler, tiled shower room, predominant double glazing and neutral decoration.

In summary the accommodation extends to, on the ground floor, a vestibule, reception hallway with two piece wc off, front facing bay windowed lounge room, dining/sitting room and fitted kitchen. Upstairs there are three bedrooms and a three piece shower room.