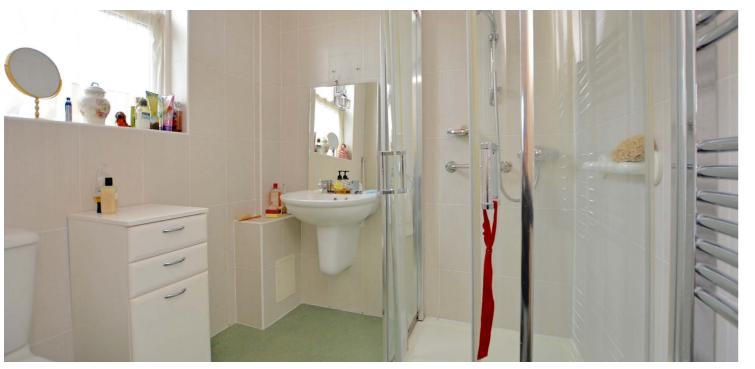

Features include a fitted kitchen, gas central heating with a 'Potterton' boiler, tiled shower room, predominant double glazing and neutral decoration.

In summary the accommodation extends to, on the ground floor, a vestibule, reception hallway with two piece wc off, front facing bay windowed lounge room, dining/sitting room and fitted kitchen. Upstairs there are three bedrooms and a three piece shower room.