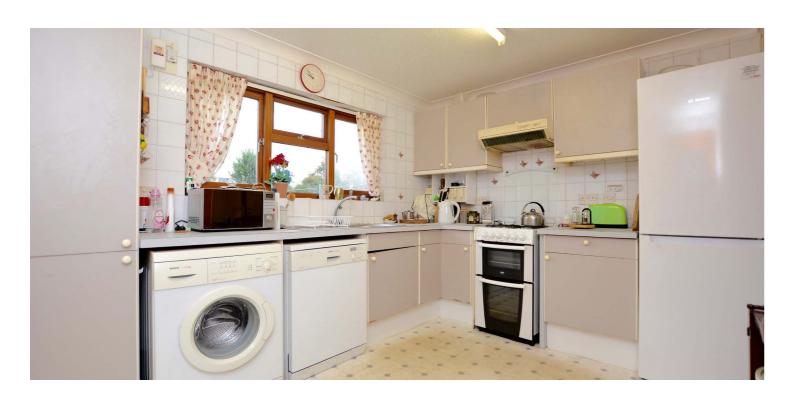

Features include a fitted kitchen, gas central heating with a 'Potterton' boiler, tiled shower room, predominant double glazing and neutral decoration.

In summary the accommodation extends to, on the ground floor, a vestibule, reception hallway with two piece wc off, front facing bay windowed lounge room, dining/sitting room and fitted kitchen. Upstairs there are three bedrooms and a three piece shower room.