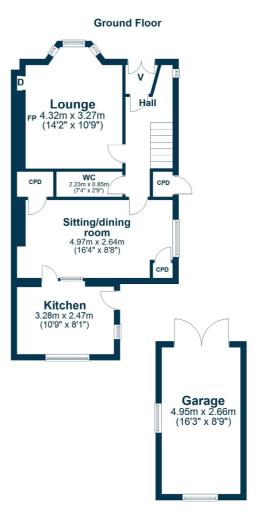

Features include a fitted kitchen, gas central heating with a 'Potterton' boiler, tiled shower room, predominant double glazing and neutral decoration.

In summary the accommodation extends to, on the ground floor, a vestibule, reception hallway with two piece wc off, front facing bay windowed lounge room, dining/sitting room and fitted kitchen. Upstairs there are three bedrooms and a three piece shower room.

Externally the front garden is laid to lawn with surrounding shrubbery border. To the side there is a chipped and slabbed driveway culminating in the detached timber garage. The fully enclosed rear garden is predominantly laid to lawn with well stocked shrubbery borders.

AY4707 | Sat Nav: 3 Ewenfield Avenue, Ayr, KA7 2QL

For the full home report visit www.corumproperty.co.uk

\* All measurements and distances are approximate Floorplans are for illustration purposes and may not be to scale.