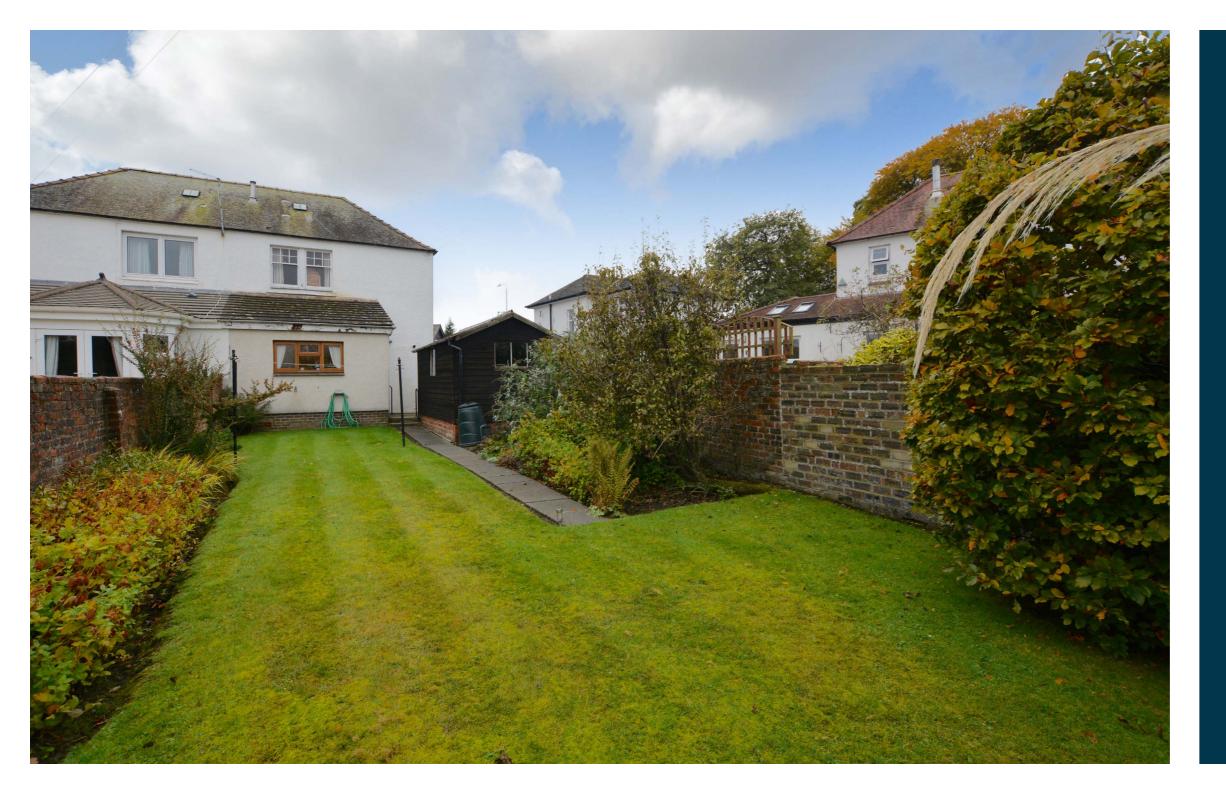

Externally the front garden is laid to lawn with surrounding shrubbery border. To the side there is a chipped and slabbed driveway culminating in the detached timber garage. The fully enclosed rear garden is predominantly laid to lawn with well stocked shrubbery borders.