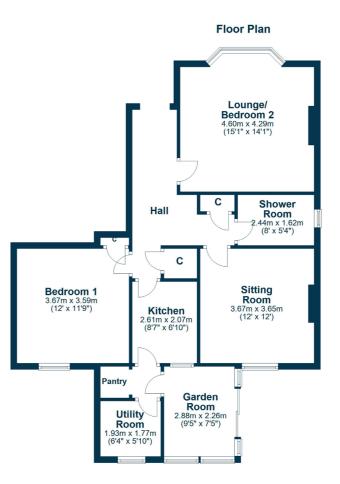

In summary, the internal accommodation extends to an entrance hallway with two storage cupboards, one that allows access into the floored and lined loft, a bright and spacious bay-windowed lounge that could be utilised as a second double bedroom, a sitting room/ dining room at the rear leading through to a fitted kitchen, a shower room suite and a double bedroom. From the kitchen there is access through to a pantry, a utility room and the garden room, with sliding patio doors to the rear garden.

AY4708 | Sat Nav: 8 Morris Road, Prestwick, KA9 2JW For the full home report visit **www.corumproperty.co.uk** \* All measurements and distances are approximate Floorplans are for illustration purposes and may not be to scale.