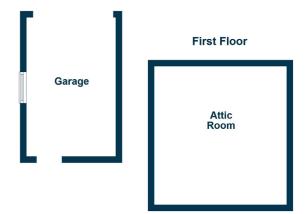

In summary, the internal accommodation extends to an entrance hallway with two storage cupboards, one that allows access into the floored and lined loft, a bright and spacious bay-windowed lounge that could be utilised as a second double bedroom, a sitting room/ dining room at the rear leading through to a fitted kitchen, a shower room suite and a double bedroom. From the kitchen there is access through to a pantry, a utility room and the garden room, with sliding patio doors to the rear garden.

AY4708 | Sat Nav: 8 Morris Road, Prestwick, KA9 2JW For the full home report visit **www.corumproperty.co.uk** \* All measurements and distances are approximate Floorplans are for illustration purposes and may not be to scale.