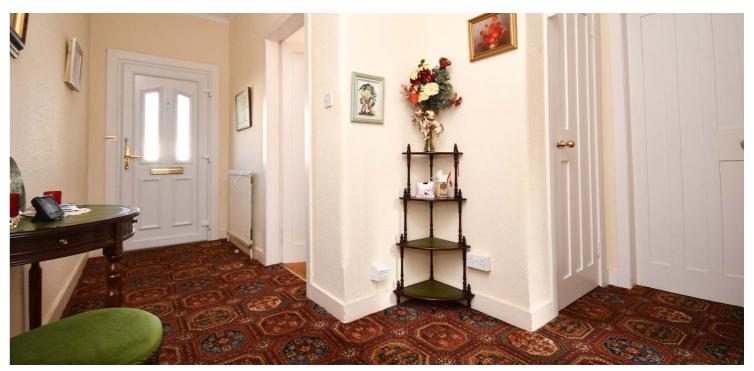

In summary, the internal accommodation extends to an entrance hallway with two storage cupboards, one that allows access into the floored and lined loft, a bright and spacious bay-windowed lounge that could be utilised as a second double bedroom, a sitting room/ dining room at the rear leading through to a fitted kitchen, a shower room suite and a double bedroom. From the kitchen there is access through to a pantry, a utility room and the garden room, with sliding patio doors to the rear garden.