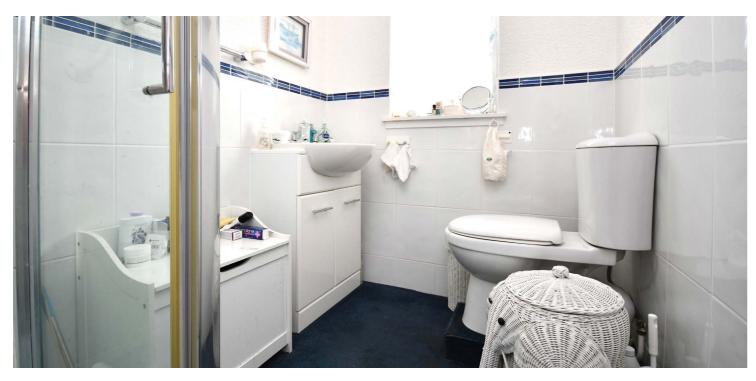

In summary, the internal accommodation extends to an entrance hallway with two storage cupboards, one that allows access into the floored and lined loft, a bright and spacious bay-windowed lounge that could be utilised as a second double bedroom, a sitting room/ dining room at the rear leading through to a fitted kitchen, a shower room suite and a double bedroom. From the kitchen there is access through to a pantry, a utility room and the garden room, with sliding patio doors to the rear garden.