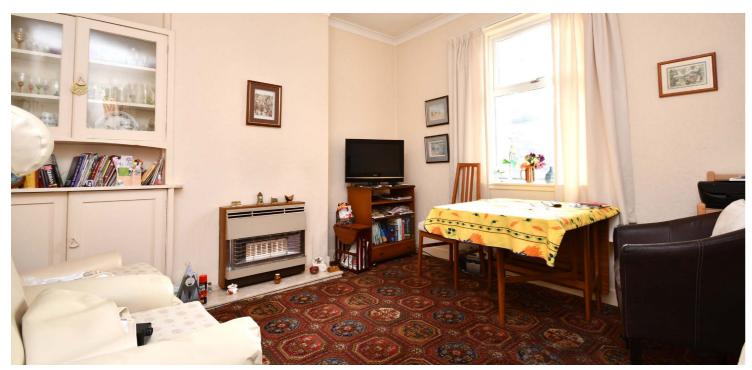

In summary, the internal accommodation extends to an entrance hallway with two storage cupboards, one that allows access into the floored and lined loft, a bright and spacious bay-windowed lounge that could be utilised as a second double bedroom, a sitting room/ dining room at the rear leading through to a fitted kitchen, a shower room suite and a double bedroom. From the kitchen there is access through to a pantry, a utility room and the garden room, with sliding patio doors to the rear garden.