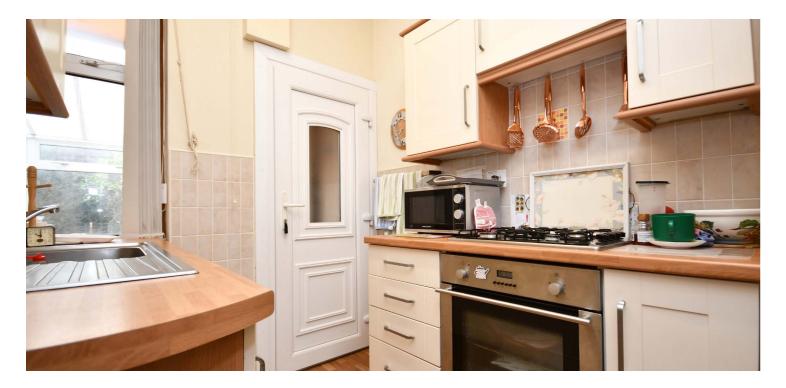

In summary, the internal accommodation extends to an entrance hallway with two storage cupboards, one that allows access into the floored and lined loft, a bright and spacious bay-windowed lounge that could be utilised as a second double bedroom, a sitting room/ dining room at the rear leading through to a fitted kitchen, a shower room suite and a double bedroom. From the kitchen there is access through to a pantry, a utility room and the garden room, with sliding patio doors to the rear garden.