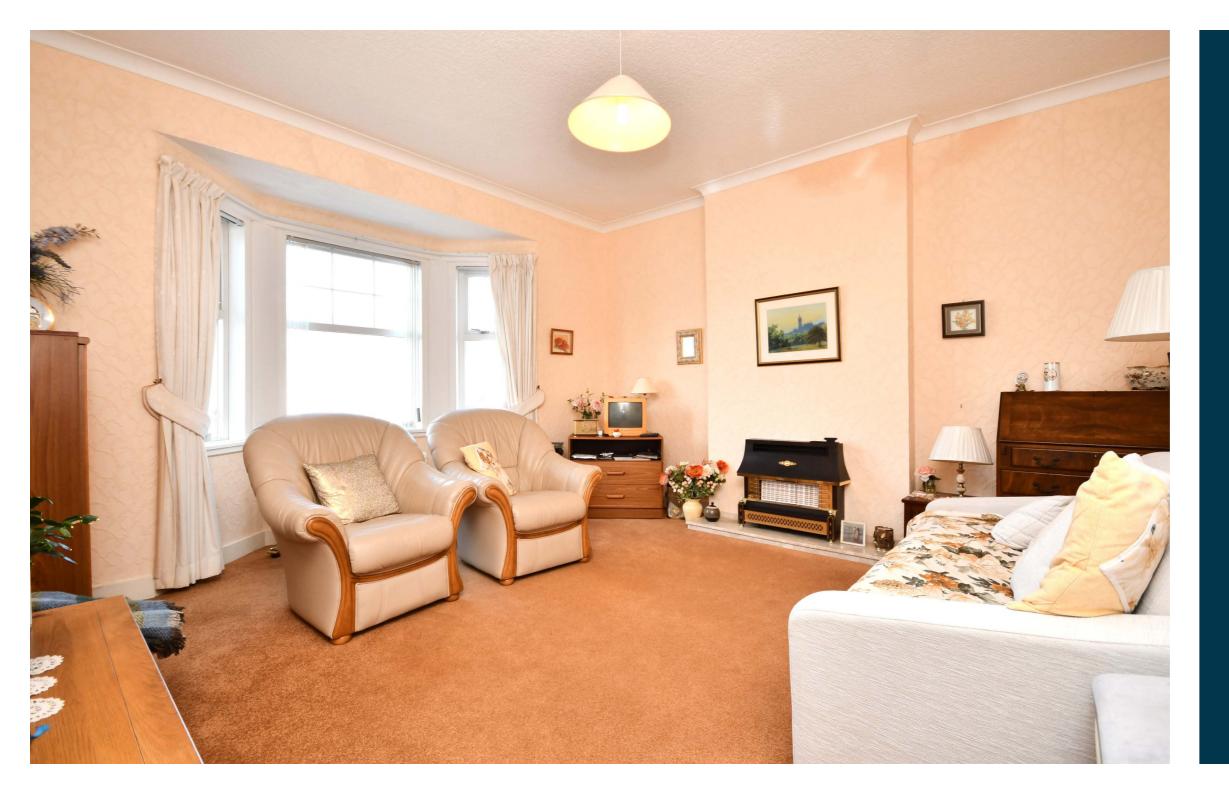

In summary, the internal accommodation extends to an entrance hallway with two storage cupboards, one that allows access into the floored and lined loft, a bright and spacious bay-windowed lounge that could be utilised as a second double bedroom, a sitting room/ dining room at the rear leading through to a fitted kitchen, a shower room suite and a double bedroom. From the kitchen there is access through to a pantry, a utility room and the garden room, with sliding patio doors to the rear garden.