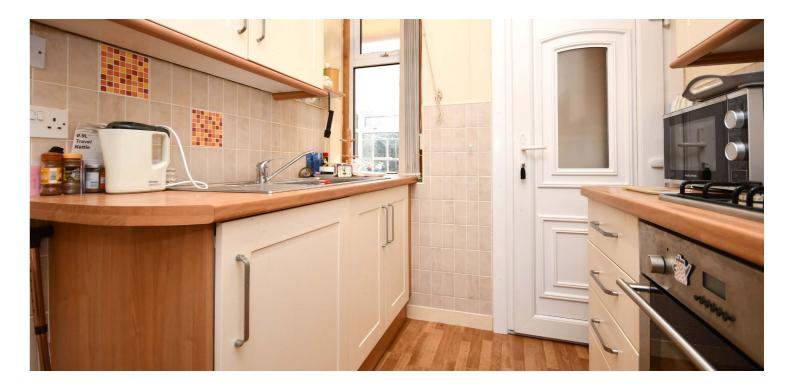

In summary, the internal accommodation extends to an entrance hallway with two storage cupboards, one that allows access into the floored and lined loft, a bright and spacious bay-windowed lounge that could be utilised as a second double bedroom, a sitting room/ dining room at the rear leading through to a fitted kitchen, a shower room suite and a double bedroom. From the kitchen there is access through to a pantry, a utility room and the garden room, with sliding patio doors to the rear garden.