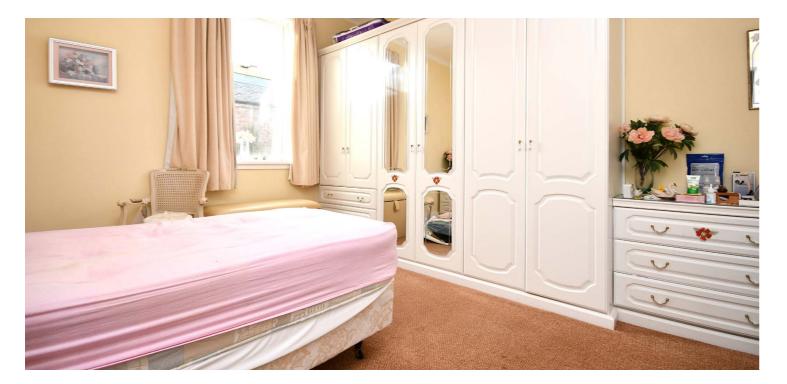

In summary, the internal accommodation extends to an entrance hallway with two storage cupboards, one that allows access into the floored and lined loft, a bright and spacious bay-windowed lounge that could be utilised as a second double bedroom, a sitting room/ dining room at the rear leading through to a fitted kitchen, a shower room suite and a double bedroom. From the kitchen there is access through to a pantry, a utility room and the garden room, with sliding patio doors to the rear garden.