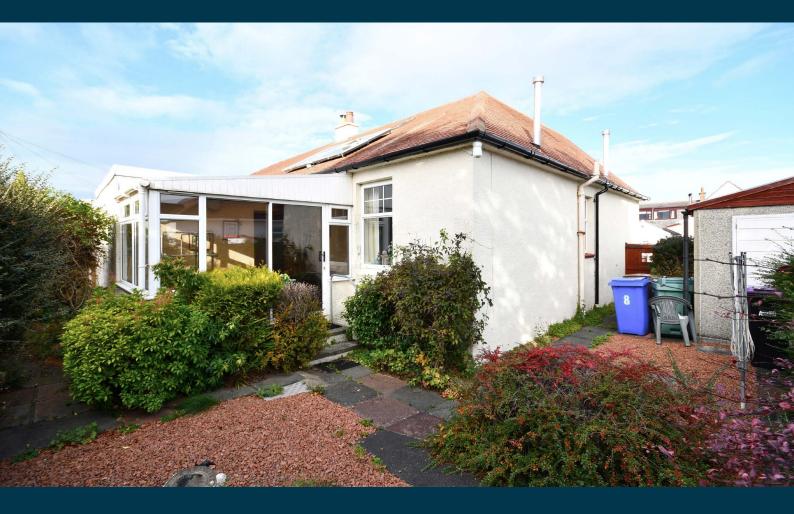

## A substantial and extended semi detached bungalow set close to Prestwick town centre, with private south facing gardens and a generous amount of living space.

Morris Road is a quiet and popular address, located just a short walk from the range of boutique shops and restaurants in Prestwick town, excellent schools and transport links. Number 8 offers to the market an impressive example of a semi detached bungalow, with a perfect blend of 1920s period features and more modern fixtures and fittings. There is a wealth of on-the-level accommodation that will suit a range of buyers, with an extended garden room at the rear and access into a floored and lined loft. There is also off street parking, a detached garage and a private south facing rear garden that compliments the interior. Further inspection is highly recommended to fully appreciate both the convenient location and the flexible interior.

Externally the front of the property is hard-landscaped with decorative aggregate and paved pathways, with a wide paved driveway leading to the detached garage. There is gated access at the side round to a fully enclosed rear garden, with decorative aggregate and mature shrubs.