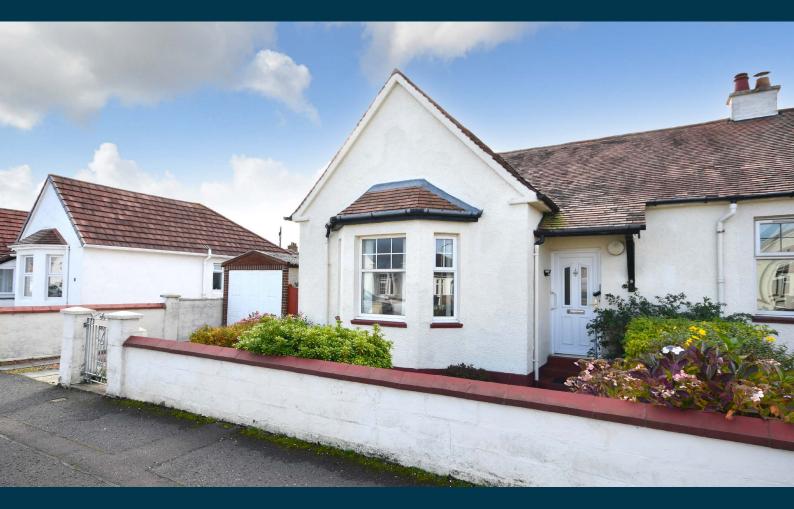

## A substantial and extended semi detached bungalow set close to Prestwick town centre, with private south facing gardens and a generous amount of living space.

Morris Road is a quiet and popular address, located just a short walk from the range of boutique shops and restaurants in Prestwick town, excellent schools and transport links. Number 8 offers to the market an impressive example of a semi detached bungalow, with a perfect blend of 1920s period features and more modern fixtures and fittings. There is a wealth of on-the-level accommodation that will suit a range of buyers, with an extended garden room at the rear and access into a floored and lined loft. There is also off street parking, a detached garage and a private south facing rear garden that compliments the interior. Further inspection is highly recommended to fully appreciate both the convenient location and the flexible interior.

Externally the front of the property is hard-landscaped with decorative aggregate and paved pathways, with a wide paved driveway leading to the detached garage. There is gated access at the side round to a fully enclosed rear garden, with decorative aggregate and mature shrubs.