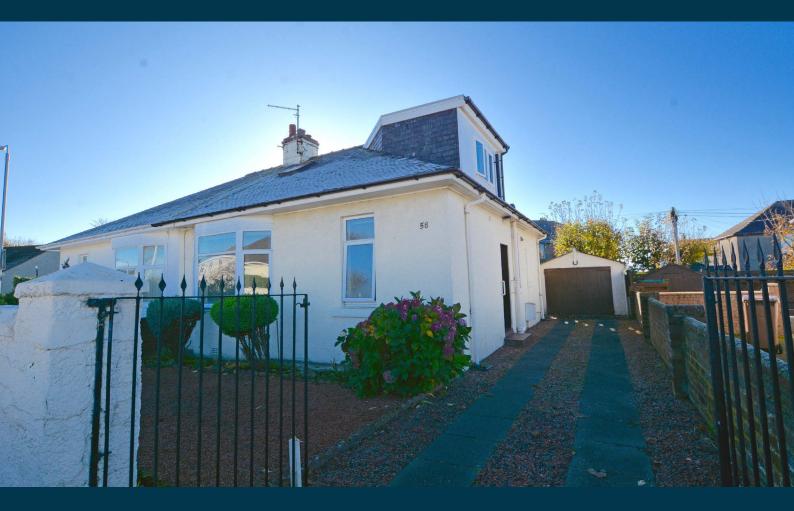

#### A traditional semi-detached chalet bungalow providing deceptively spacious accommodation with south facing gardens and located within a highly regarded address.

Number 58 is a traditional semi-detached chalet bungalow which has been extended to the rear and provides generous accommodation comprising of seven principal apartments arranged over two levels. Although requiring modernisation the property will suit a variety of potential purchasers including families and indeed those clients seeking predominantly all on the level living.

Externally there is gated entry onto a long driveway culminating in the detached garage (power and lighting installed). The front garden is laid to decorative red whin chips with shrubbery border. The enclosed rear garden is south facing and laid to low maintenance with extensive patio area and shrubbery border.