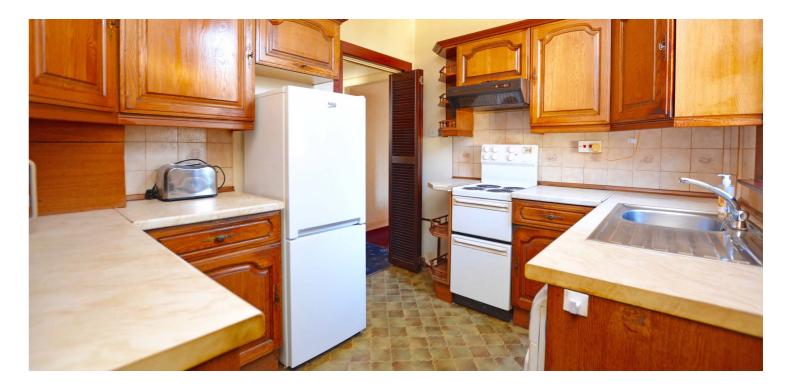

In summary the accommodation extends to, on the ground floor, a vestibule, L-shaped reception hallway, bay windowed lounge, dining room semi open plan to the garden room, fitted kitchen, double bedroom and three piece shower room. Upstairs there are three further bedrooms (one with partial sea and golf course views and fitted wardrobes). In addition, the property has gas central heating and double glazing.