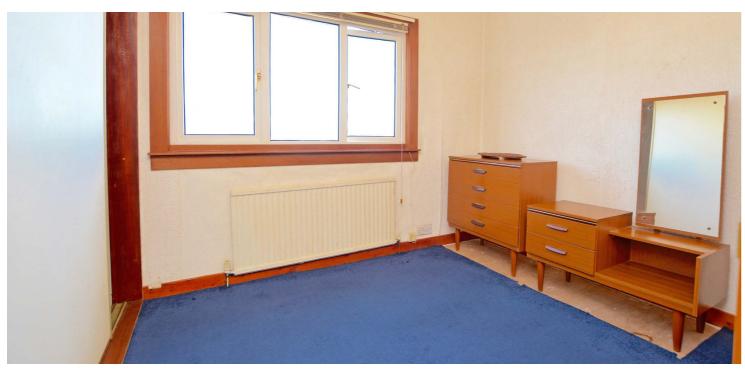

In summary the accommodation extends to, on the ground floor, a vestibule, L-shaped reception hallway, bay windowed lounge, dining room semi open plan to the garden room, fitted kitchen, double bedroom and three piece shower room. Upstairs there are three further bedrooms (one with partial sea and golf course views and fitted wardrobes). In addition, the property has gas central heating and double glazing.