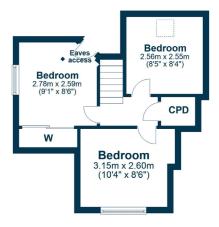

In summary the accommodation extends to, on the ground floor, a vestibule, L-shaped reception hallway, bay windowed lounge, dining room semi open plan to the garden room, fitted kitchen, double bedroom and three piece shower room. Upstairs there are three further bedrooms (one with partial sea and golf course views and fitted wardrobes). In addition, the property has gas central heating and double glazing.

AY4710 | Sat Nav: 58 Bentfield Drive, Prestwick, KA9 1TT For the full home report visit **www.corumproperty.co.uk** \* All measurements and distances are approximate Floorplans are for illustration purposes and may not be to scale.