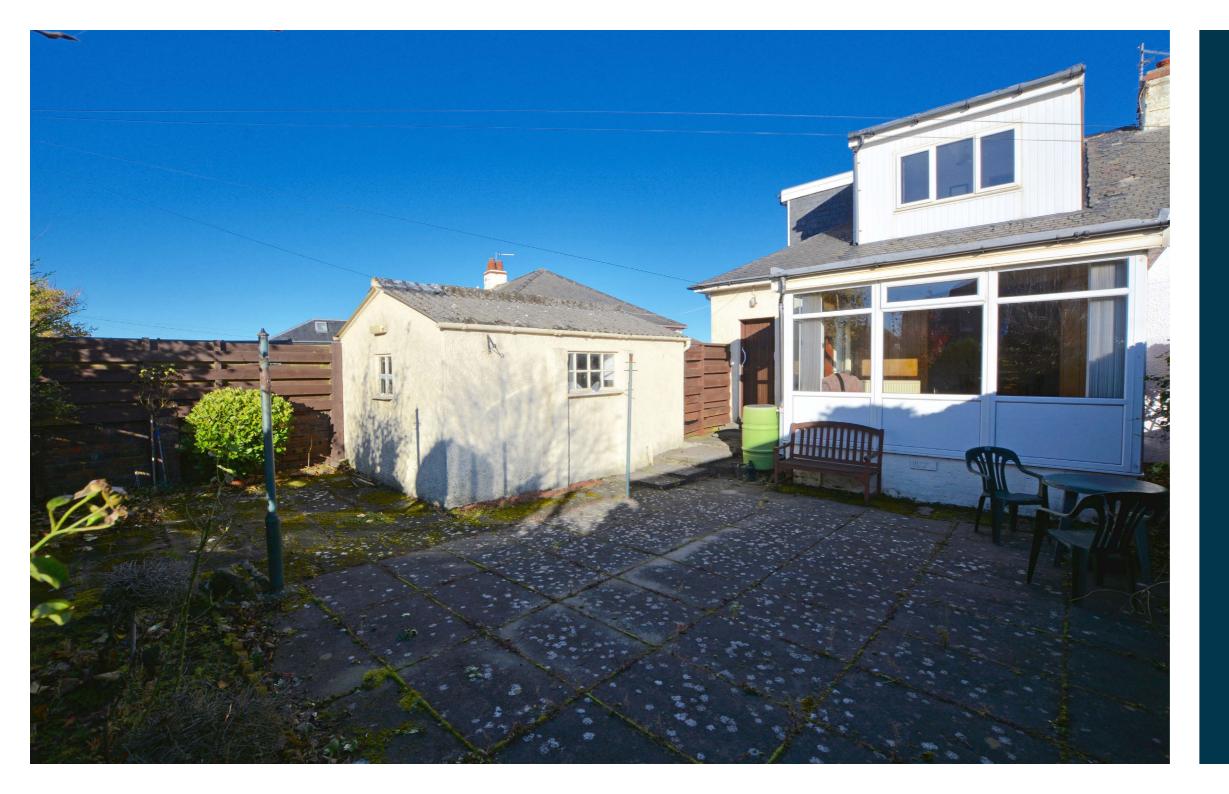

Externally there is gated entry onto a long driveway culminating in the detached garage (power and lighting installed). The front garden is laid to decorative red whin chips with shrubbery border. The enclosed rear garden is south facing and laid to low maintenance with extensive patio area and shrubbery border.