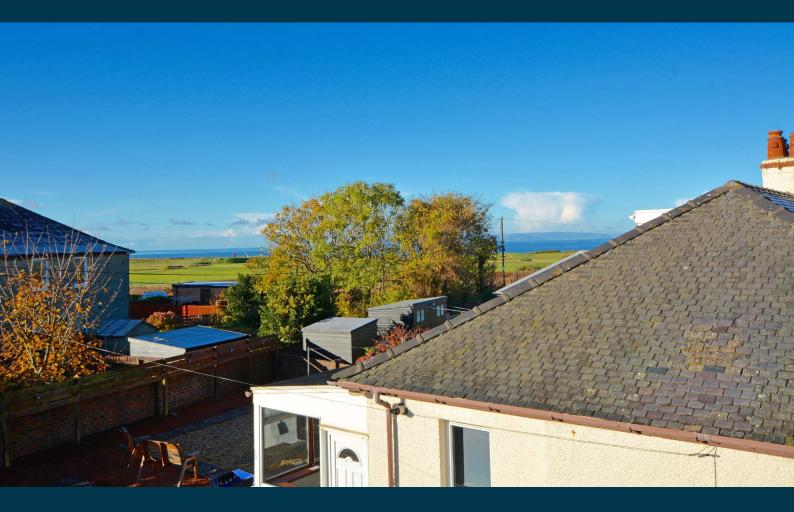

In summary the accommodation extends to, on the ground floor, a vestibule, L-shaped reception hallway, bay windowed lounge, dining room semi open plan to the garden room, fitted kitchen, double bedroom and three piece shower room. Upstairs there are three further bedrooms (one with partial sea and golf course views and fitted wardrobes). In addition, the property has gas central heating and double glazing.

Externally there is gated entry onto a long driveway culminating in the detached garage (power and lighting installed). The front garden is laid to decorative red whin chips with shrubbery border. The enclosed rear garden is south facing and laid to low maintenance with extensive patio area and shrubbery border.