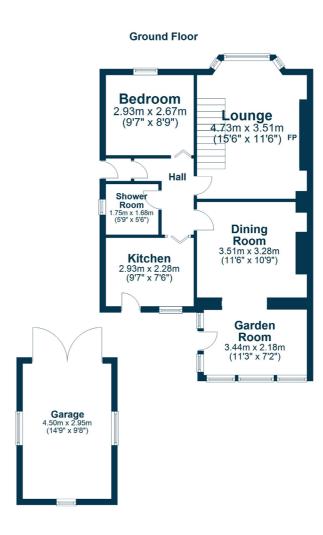

In summary the accommodation extends to, on the ground floor, a vestibule, L-shaped reception hallway, bay windowed lounge, dining room semi open plan to the garden room, fitted kitchen, double bedroom and three piece shower room. Upstairs there are three further bedrooms (one with partial sea and golf course views and fitted wardrobes). In addition, the property has gas central heating and double glazing.

Externally there is gated entry onto a long driveway culminating in the detached garage (power and lighting installed). The front garden is laid to decorative red whin chips with shrubbery border. The enclosed rear garden is south facing and laid to low maintenance with extensive patio area and shrubbery border.

AY4710 | Sat Nav: 58 Bentfield Drive, Prestwick, KA9 1TT For the full home report visit **www.corumproperty.co.uk** \* All measurements and distances are approximate Floorplans are for illustration purposes and may not be to scale.