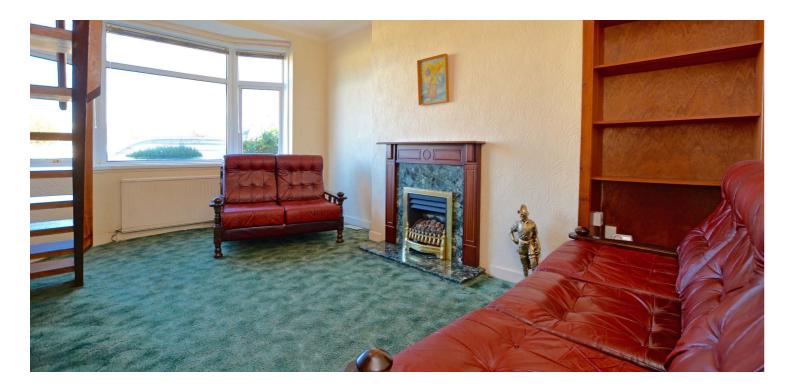

In summary the accommodation extends to, on the ground floor, a vestibule, L-shaped reception hallway, bay windowed lounge, dining room semi open plan to the garden room, fitted kitchen, double bedroom and three piece shower room. Upstairs there are three further bedrooms (one with partial sea and golf course views and fitted wardrobes). In addition, the property has gas central heating and double glazing.