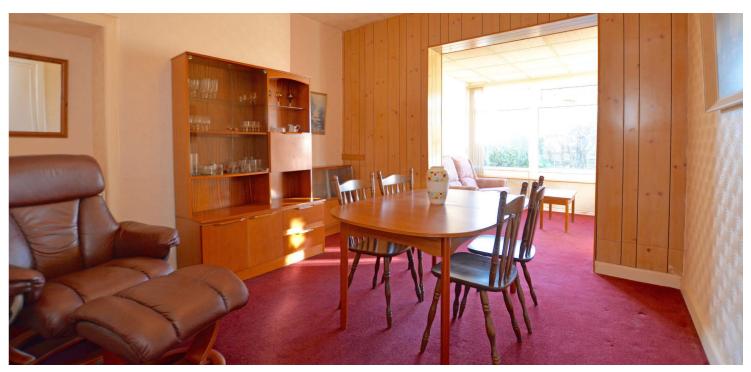

In summary the accommodation extends to, on the ground floor, a vestibule, L-shaped reception hallway, bay windowed lounge, dining room semi open plan to the garden room, fitted kitchen, double bedroom and three piece shower room. Upstairs there are three further bedrooms (one with partial sea and golf course views and fitted wardrobes). In addition, the property has gas central heating and double glazing.