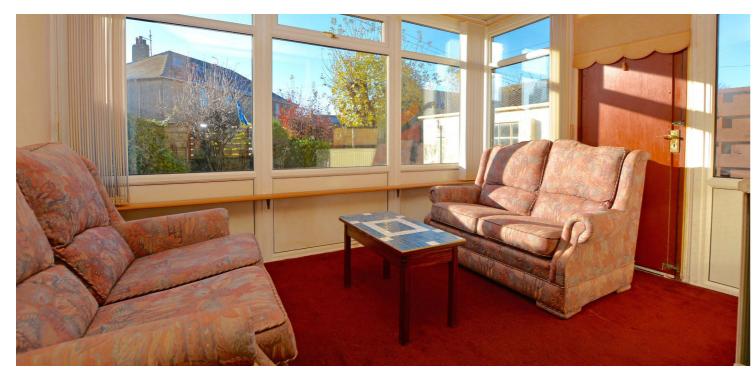

In summary the accommodation extends to, on the ground floor, a vestibule, L-shaped reception hallway, bay windowed lounge, dining room semi open plan to the garden room, fitted kitchen, double bedroom and three piece shower room. Upstairs there are three further bedrooms (one with partial sea and golf course views and fitted wardrobes). In addition, the property has gas central heating and double glazing.