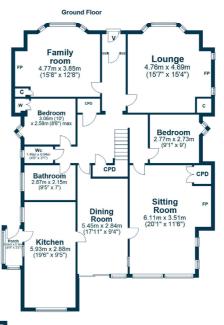

In summary the accommodation extends to, on the ground floor, a vestibule, broad and welcoming reception hallway with two piece wc off, front facing bay windowed lounge, bay windowed family room, dining room with sliding doors to the rear garden, fitted kitchen with side porch off, two bedrooms and three piece bathroom. Upstairs there are three further bedrooms (one accessed through the front bedroom and ideal as a nursery bedroom/dressing room) and shower room. From the front bedroom there are pleasant views of the Carrick Hills and the skyline of Arran. Further benefits include partial double glazing, several fireplaces, generous wardrobe and cupboard space and gas central heating.