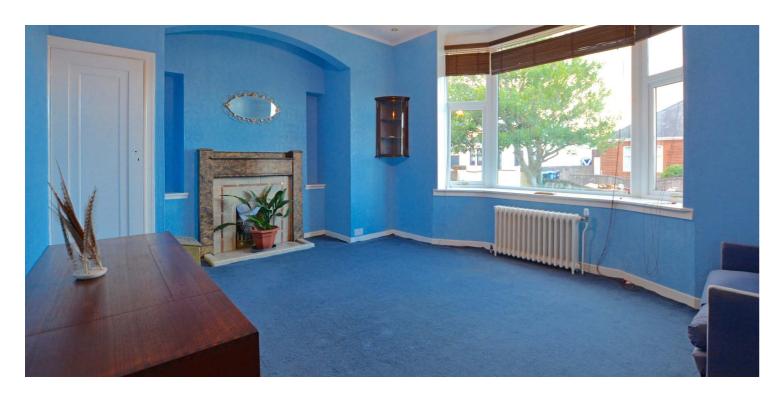

In summary the accommodation extends to, on the ground floor, a vestibule, broad and welcoming reception hallway with two piece wc off, front facing bay windowed lounge, bay windowed family room, dining room with sliding doors to the rear garden, fitted kitchen with side porch off, two bedrooms and three piece bathroom. Upstairs there are three further bedrooms (one accessed through the front bedroom and ideal as a nursery bedroom/dressing room) and shower room. From the front bedroom there are pleasant views of the Carrick Hills and the skyline of Arran. Further benefits include partial double glazing, several fireplaces, generous wardrobe and cupboard space and gas central heating.