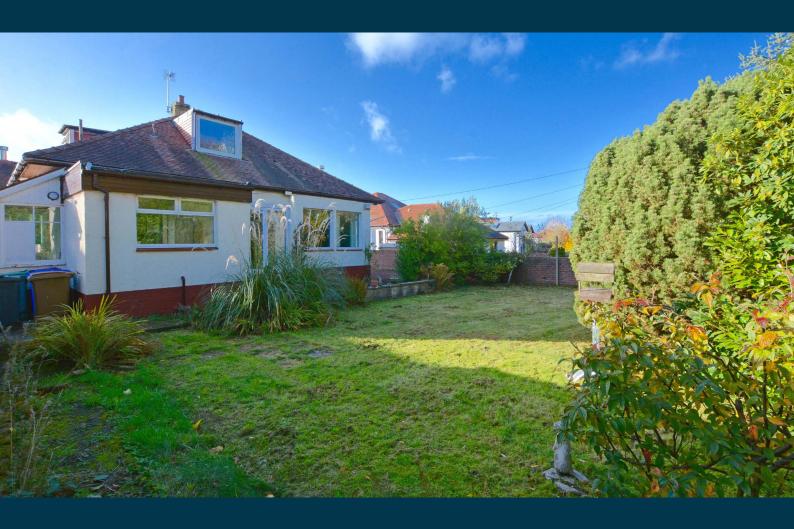

Externally the front garden is laid to lawn with shrubbery border and long driveway to the side culminating in the detached tandem garage with courtesy door to the side. The extensive rear garden has a patio area, lawn, mature trees and shrubbery borders.