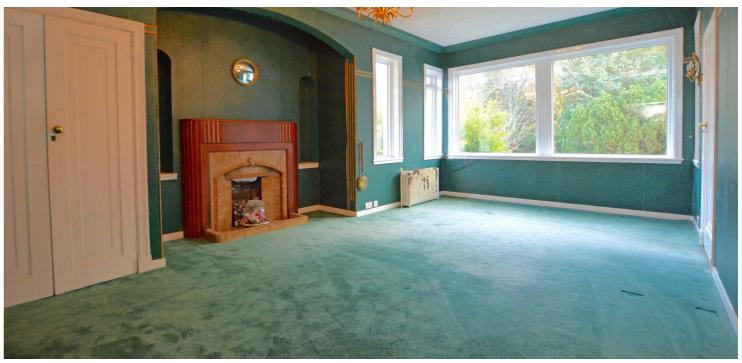

In summary the accommodation extends to, on the ground floor, a vestibule, broad and welcoming reception hallway with two piece wc off, front facing bay windowed lounge, bay windowed family room, dining room with sliding doors to the rear garden, fitted kitchen with side porch off, two bedrooms and three piece bathroom. Upstairs there are three further bedrooms (one accessed through the front bedroom and ideal as a nursery bedroom/dressing room) and shower room. From the front bedroom there are pleasant views of the Carrick Hills and the skyline of Arran. Further benefits include partial double glazing, several fireplaces, generous wardrobe and cupboard space and gas central heating.