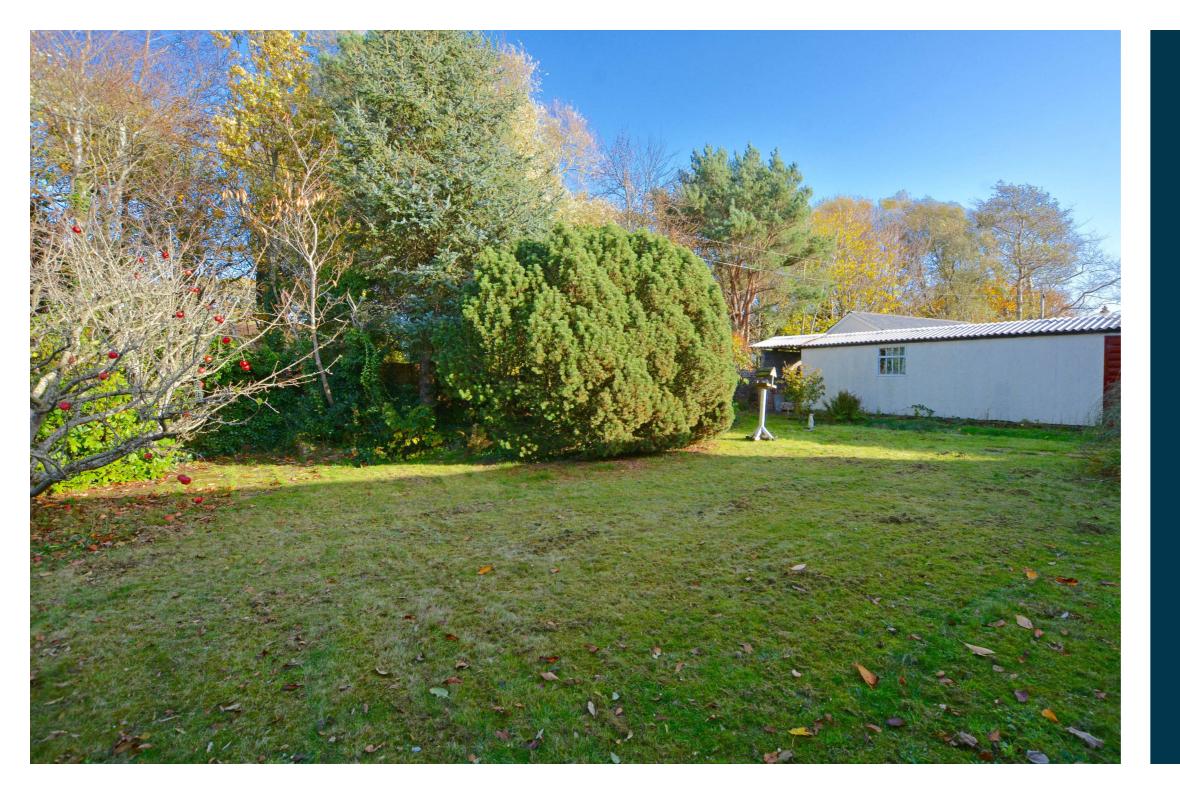

Externally the front garden is laid to lawn with shrubbery border and long driveway to the side culminating in the detached tandem garage with courtesy door to the side. The extensive rear garden has a patio area, lawn, mature trees and shrubbery borders.