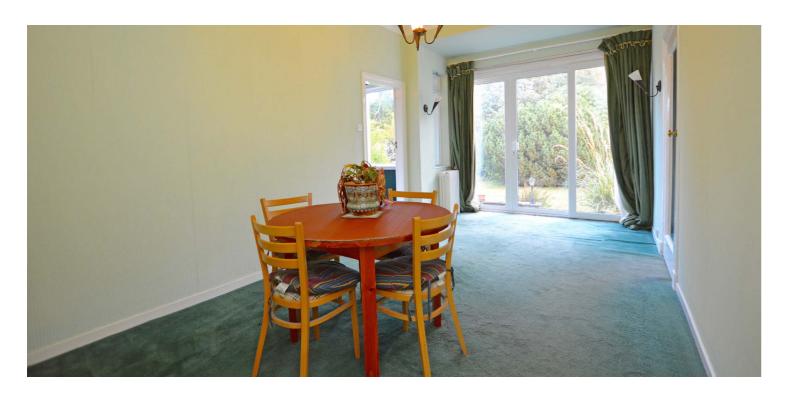

In summary the accommodation extends to, on the ground floor, a vestibule, broad and welcoming reception hallway with two piece wc off, front facing bay windowed lounge, bay windowed family room, dining room with sliding doors to the rear garden, fitted kitchen with side porch off, two bedrooms and three piece bathroom. Upstairs there are three further bedrooms (one accessed through the front bedroom and ideal as a nursery bedroom/dressing room) and shower room. From the front bedroom there are pleasant views of the Carrick Hills and the skyline of Arran. Further benefits include partial double glazing, several fireplaces, generous wardrobe and cupboard space and gas central heating.