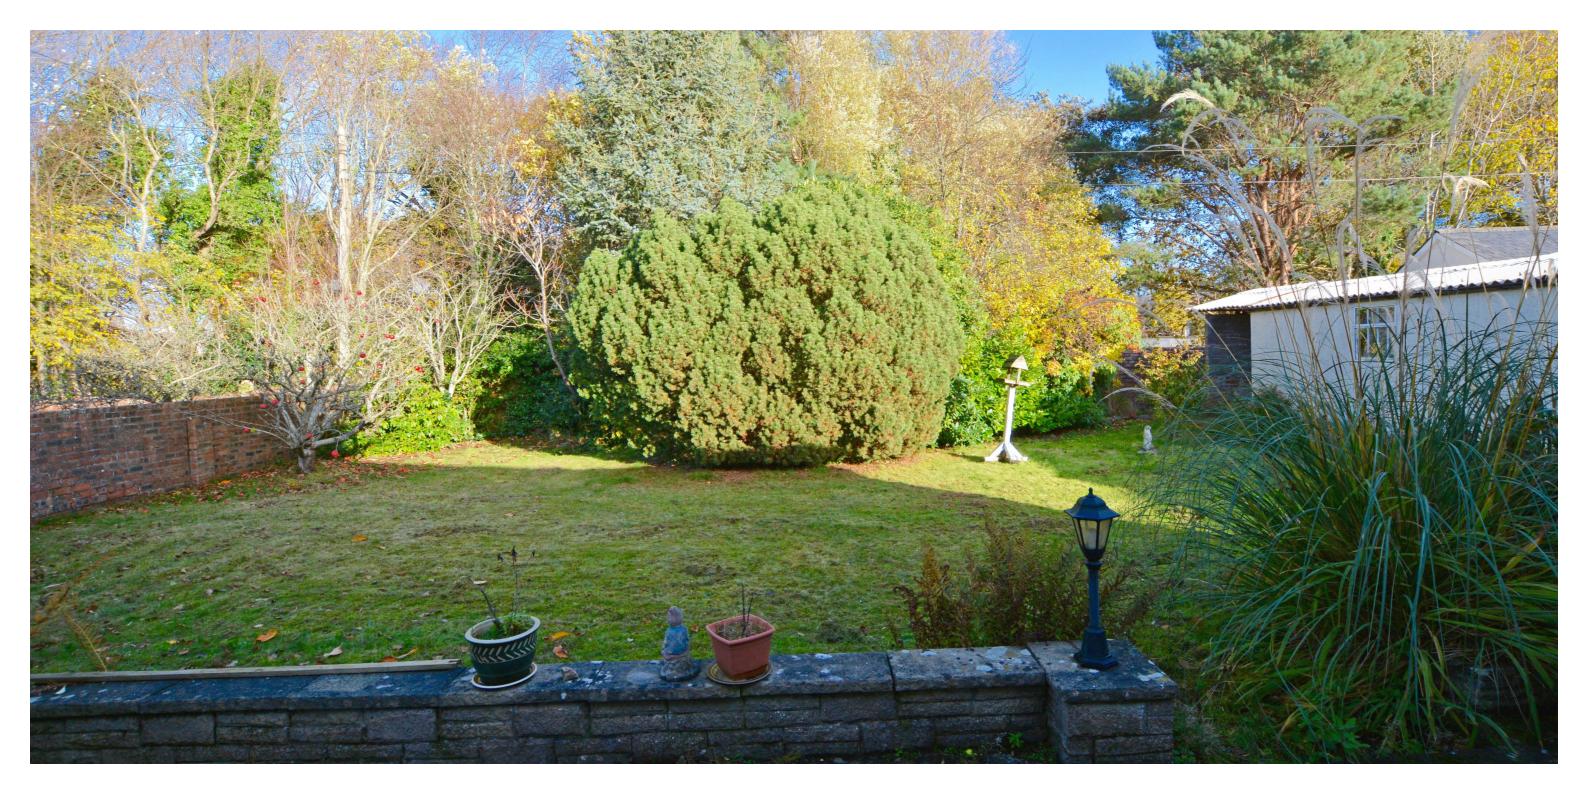

Externally the front garden is laid to lawn with shrubbery border and long driveway to the side culminating in the detached tandem garage with courtesy door to the side. The extensive rear garden has a patio area, lawn, mature trees and shrubbery borders.