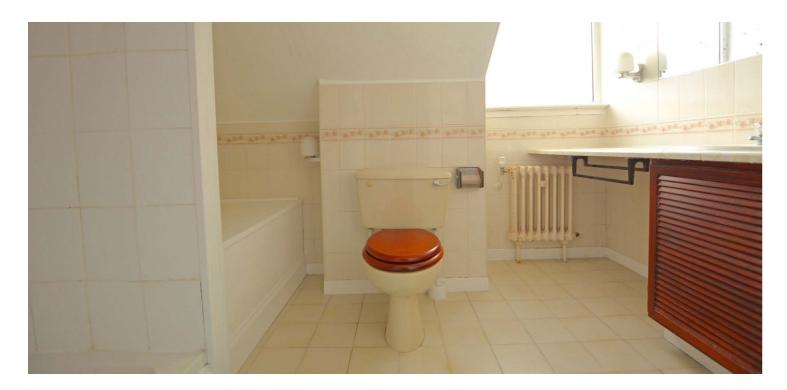

In summary the accommodation extends to, on the ground floor, a vestibule, broad and welcoming reception hallway with two piece wc off, front facing bay windowed lounge, bay windowed family room, dining room with sliding doors to the rear garden, fitted kitchen with side porch off, two bedrooms and three piece bathroom. Upstairs there are three further bedrooms (one accessed through the front bedroom and ideal as a nursery bedroom/dressing room) and shower room. From the front bedroom there are pleasant views of the Carrick Hills and the skyline of Arran. Further benefits include partial double glazing, several fireplaces, generous wardrobe and cupboard space and gas central heating.