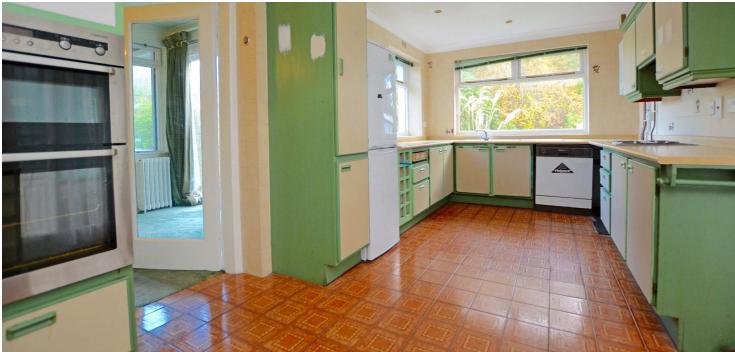

In summary the accommodation extends to, on the ground floor, a vestibule, broad and welcoming reception hallway with two piece wc off, front facing bay windowed lounge, bay windowed family room, dining room with sliding doors to the rear garden, fitted kitchen with side porch off, two bedrooms and three piece bathroom. Upstairs there are three further bedrooms (one accessed through the front bedroom and ideal as a nursery bedroom/dressing room) and shower room. From the front bedroom there are pleasant views of the Carrick Hills and the skyline of Arran. Further benefits include partial double glazing, several fireplaces, generous wardrobe and cupboard space and gas central heating.