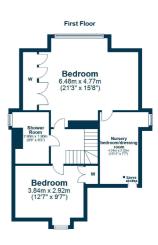

In summary the accommodation extends to, on the ground floor, a vestibule, broad and welcoming reception hallway with two piece wc off, front facing bay windowed lounge, bay windowed family room, dining room with sliding doors to the rear garden, fitted kitchen with side porch off, two bedrooms and three piece bathroom. Upstairs there are three further bedrooms (one accessed through the front bedroom and ideal as a nursery bedroom/dressing room) and shower room. From the front bedroom there are pleasant views of the Carrick Hills and the skyline of Arran. Further benefits include partial double glazing, several fireplaces, generous wardrobe and cupboard space and gas central heating.