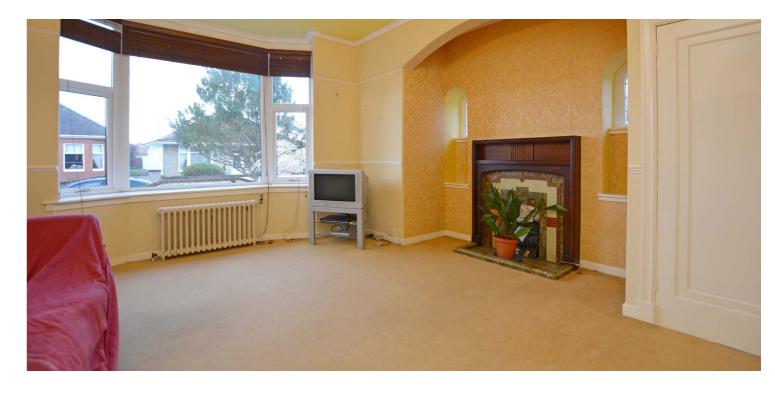

In summary the accommodation extends to, on the ground floor, a vestibule, broad and welcoming reception hallway with two piece wc off, front facing bay windowed lounge, bay windowed family room, dining room with sliding doors to the rear garden, fitted kitchen with side porch off, two bedrooms and three piece bathroom. Upstairs there are three further bedrooms (one accessed through the front bedroom and ideal as a nursery bedroom/dressing room) and shower room. From the front bedroom there are pleasant views of the Carrick Hills and the skyline of Arran. Further benefits include partial double glazing, several fireplaces, generous wardrobe and cupboard space and gas central heating.