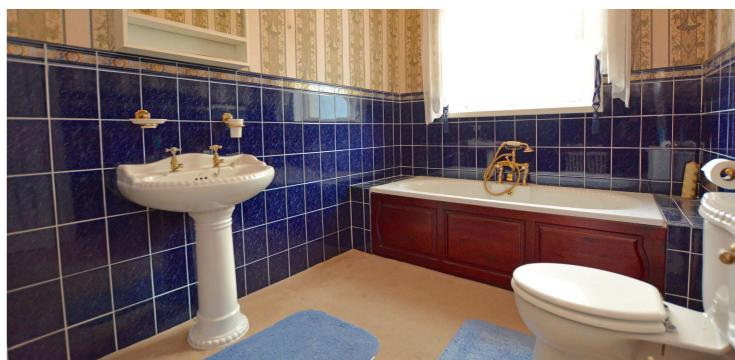

In summary the accommodation extends to, on the ground floor, a vestibule, broad and welcoming reception hallway with two piece wc off, front facing bay windowed lounge, bay windowed family room, dining room with sliding doors to the rear garden, fitted kitchen with side porch off, two bedrooms and three piece bathroom. Upstairs there are three further bedrooms (one accessed through the front bedroom and ideal as a nursery bedroom/dressing room) and shower room. From the front bedroom there are pleasant views of the Carrick Hills and the skyline of Arran. Further benefits include partial double glazing, several fireplaces, generous wardrobe and cupboard space and gas central heating.