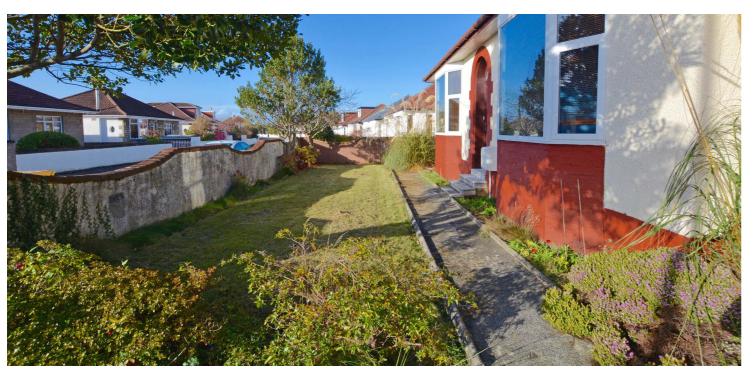

Externally the front garden is laid to lawn with shrubbery border and long driveway to the side culminating in the detached tandem garage with courtesy door to the side. The extensive rear garden has a patio area, lawn, mature trees and shrubbery borders.