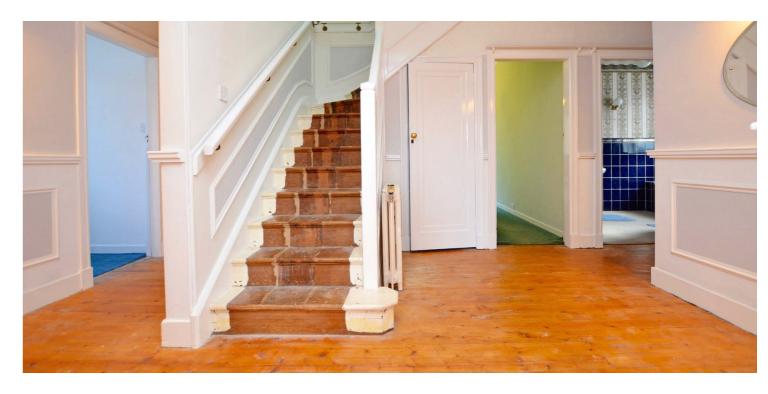

In summary the accommodation extends to, on the ground floor, a vestibule, broad and welcoming reception hallway with two piece wc off, front facing bay windowed lounge, bay windowed family room, dining room with sliding doors to the rear garden, fitted kitchen with side porch off, two bedrooms and three piece bathroom. Upstairs there are three further bedrooms (one accessed through the front bedroom and ideal as a nursery bedroom/dressing room) and shower room. From the front bedroom there are pleasant views of the Carrick Hills and the skyline of Arran. Further benefits include partial double glazing, several fireplaces, generous wardrobe and cupboard space and gas central heating.