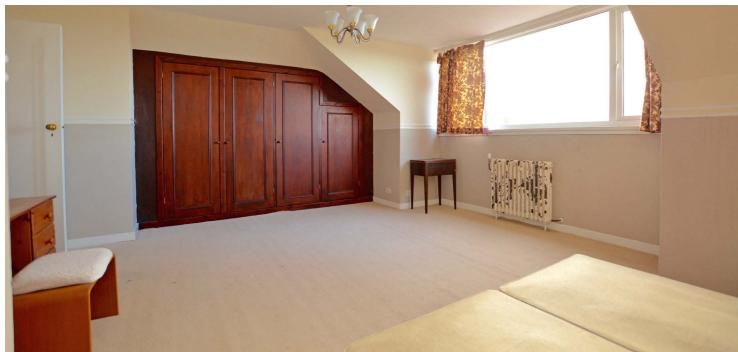

In summary the accommodation extends to, on the ground floor, a vestibule, broad and welcoming reception hallway with two piece wc off, front facing bay windowed lounge, bay windowed family room, dining room with sliding doors to the rear garden, fitted kitchen with side porch off, two bedrooms and three piece bathroom. Upstairs there are three further bedrooms (one accessed through the front bedroom and ideal as a nursery bedroom/dressing room) and shower room. From the front bedroom there are pleasant views of the Carrick Hills and the skyline of Arran. Further benefits include partial double glazing, several fireplaces, generous wardrobe and cupboard space and gas central heating.