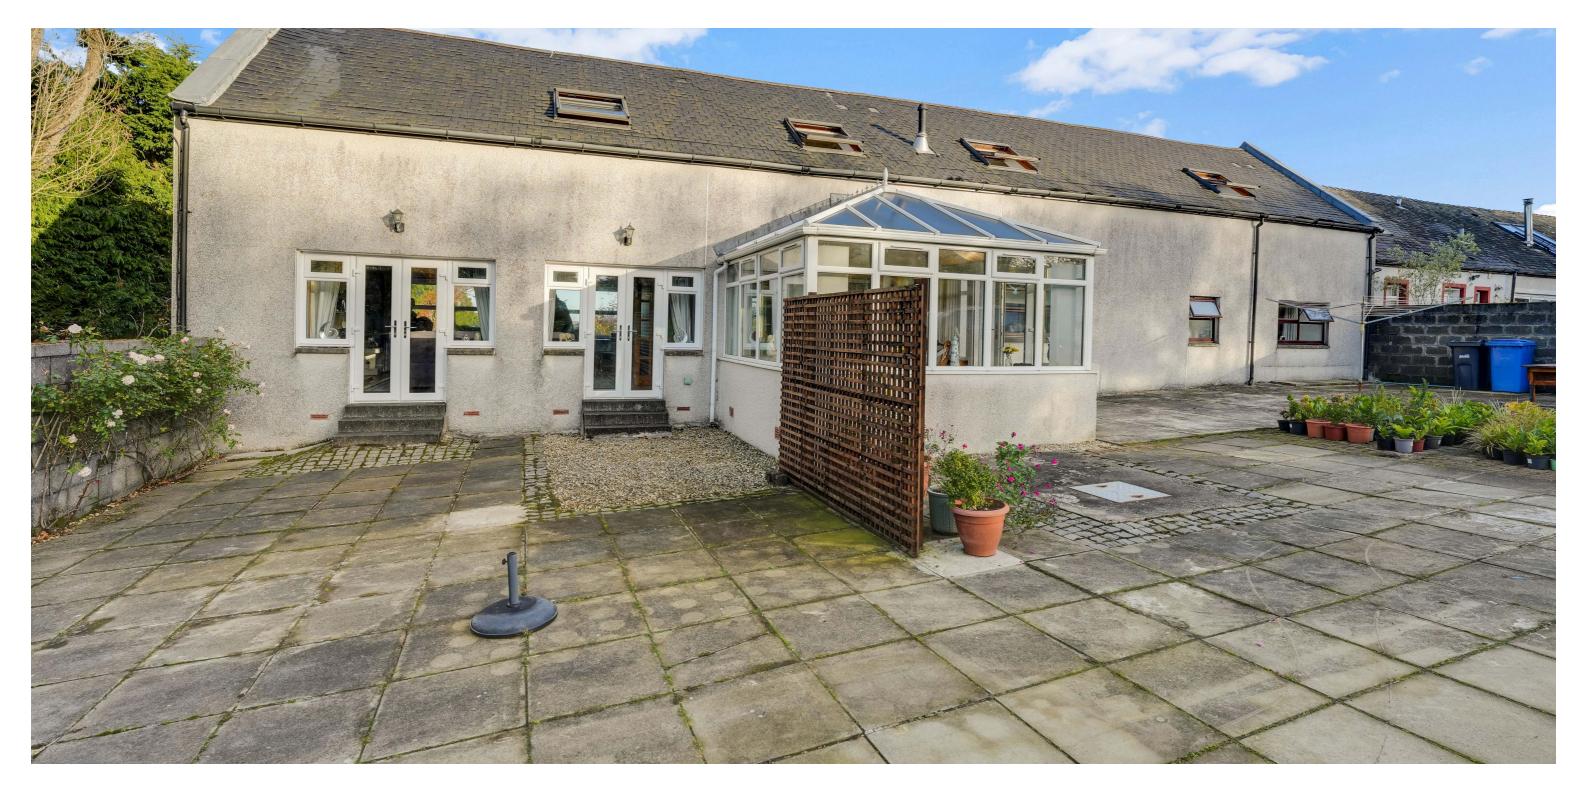

This spacious family home is accessed along a private tree lined drive and includes a large parking area and a one-acre paddock surrounded by mature trees. The subjects are located off Dunure Road less than two miles from Ayr town centre and would particularly suit those clients seeking a substantial property with land and a peaceful semi-rural location.

Outside, the property is surrounded by mature garden grounds which include a one acre enclosed grassed paddock. The subjects are accessed along a private driveway which opens out onto a large parking area. There is a paved rear garden and separate double garage with a large workshop at the rear.