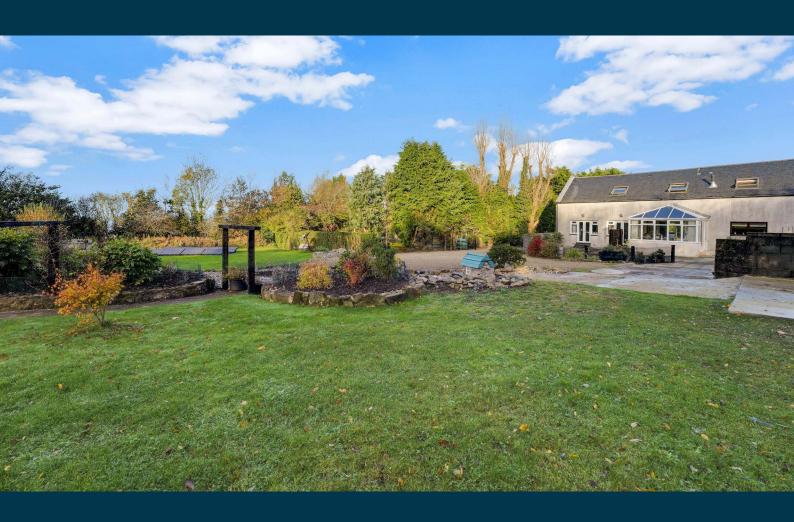

This spacious family home is accessed along a private tree lined drive and includes a large parking area and a one-acre paddock surrounded by mature trees. The subjects are located off Dunure Road less than two miles from Ayr town centre and would particularly suit those clients seeking a substantial property with land and a peaceful semi-rural location.

Outside, the property is surrounded by mature garden grounds which include a one acre enclosed grassed paddock. The subjects are accessed along a private driveway which opens out onto a large parking area. There is a paved rear garden and separate double garage with a large workshop at the rear.