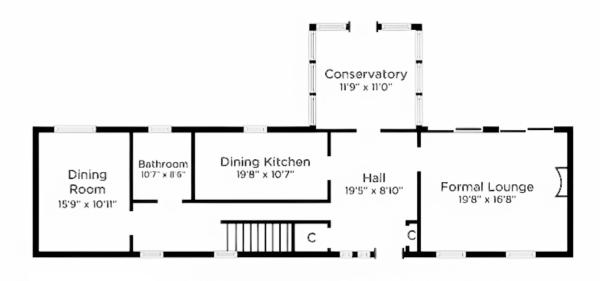

In more detail accommodation comprises reception hall, formal lounge, separate dining room, conservatory, breakfast kitchen, downstairs bathroom, four bedrooms (three with ensuite facilities) large study area and separate double garage.