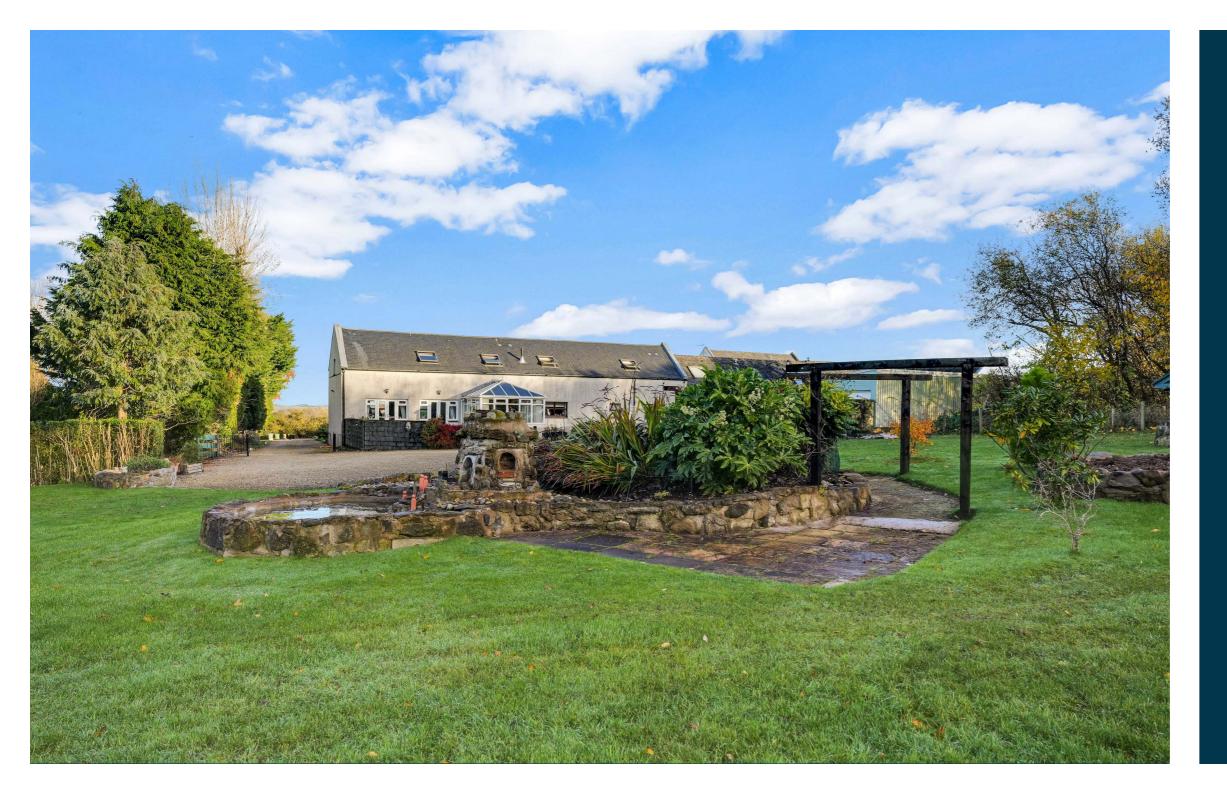

Outside, the property is surrounded by mature garden grounds which include a one acre enclosed grassed paddock. The subjects are accessed along a private driveway which opens out onto a large parking area. There is a paved rear garden and separate double garage with a large workshop at the rear.