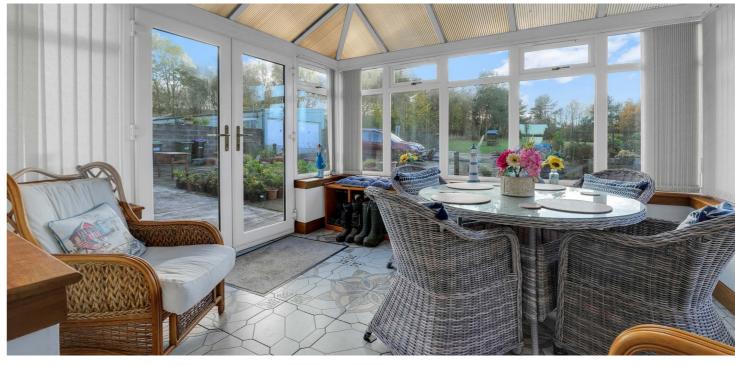

In more detail accommodation comprises reception hall, formal lounge, separate dining room, conservatory, breakfast kitchen, downstairs bathroom, four bedrooms (three with ensuite facilities) large study area and separate double garage.

Outside, the property is surrounded by mature garden grounds which include a one acre enclosed grassed paddock. The subjects are accessed along a private driveway which opens out onto a large parking area. There is a paved rear garden and separate double garage with a large workshop at the rear.