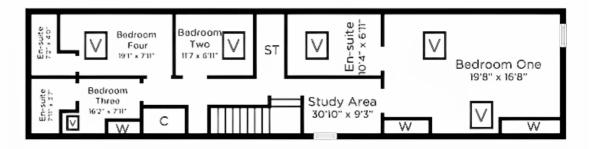

In more detail accommodation comprises reception hall, formal lounge, separate dining room, conservatory, breakfast kitchen, downstairs bathroom, four bedrooms (three with ensuite facilities) large study area and separate double garage.