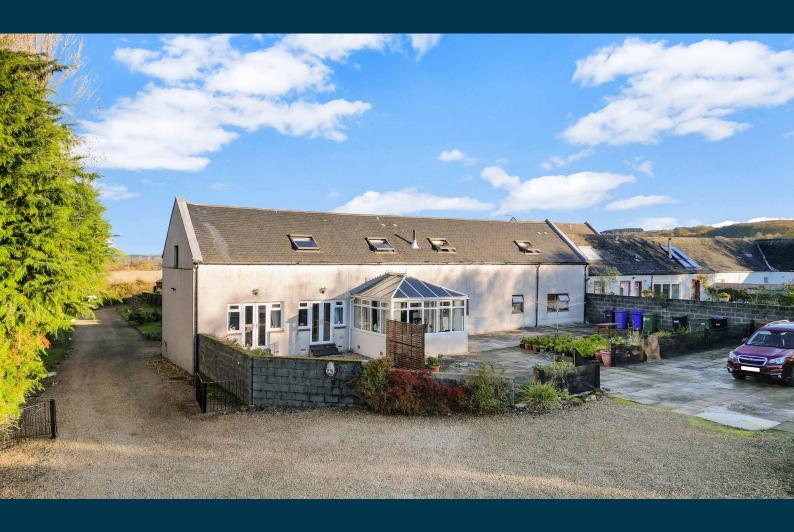

## **CAIRNCREST LODGE**

DUNURE ROAD, BY AYR

www.corumproperty.co.uk

- 4 | BEDROOMS
- 4 | BATHROOMS
- 3 | PUBLIC ROOMS

Cairncrest Lodge is an utterly charming four bedroom attached villa with its own one-acre paddock and set in a peaceful and private location, just two miles south of Ayr town centre.

This spacious family home is accessed along a private tree lined drive and includes a large parking area and a one-acre paddock surrounded by mature trees. The subjects are located off Dunure Road less than two miles from Ayr town centre and would particularly suit those clients seeking a substantial property with land and a peaceful semi-rural location.

Outside, the property is surrounded by mature garden grounds which include a one acre enclosed grassed paddock. The subjects are accessed along a private driveway which opens out onto a large parking area. There is a paved rear garden and separate double garage with a large workshop at the rear.