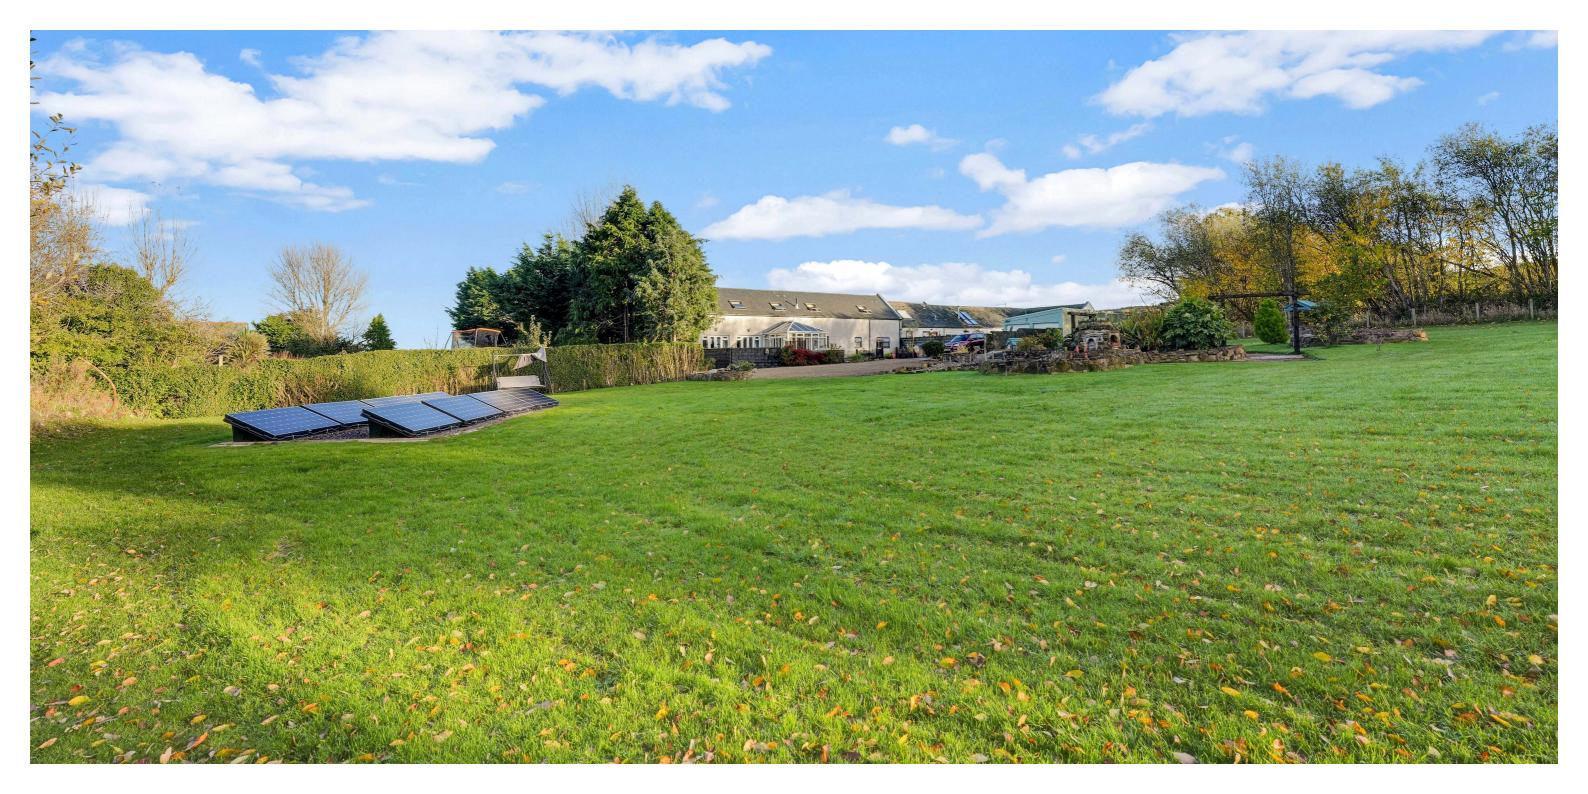

This spacious family home is accessed along a private tree lined drive and includes a large parking area and a one-acre paddock surrounded by mature trees. The subjects are located off Dunure Road less than two miles from Ayr town centre and would particularly suit those clients seeking a substantial property with land and a peaceful semi-rural location.

Outside, the property is surrounded by mature garden grounds which include a one acre enclosed grassed paddock. The subjects are accessed along a private driveway which opens out onto a large parking area. There is a paved rear garden and separate double garage with a large workshop at the rear.