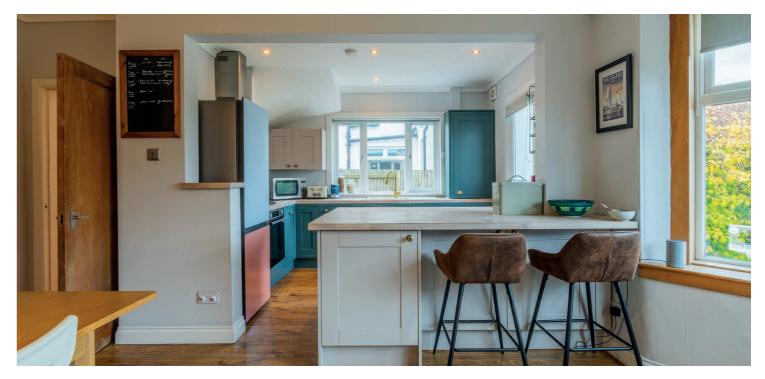

The home retains wonderful period character features and benefits from a large, stylish, open plan kitchen and family dining area to the rear. In addition, the attic has been successfully converted to provide a good sized fourth bedroom and separate study area, with Velux.

Sitting within a large, landscaped, garden, the property has excellent scope for future extension, subject to the necessary planning permissions.

The accommodation on offer extends to:- welcoming and spacious reception hallway, bay windowed lounge, featuring double doors to a bay windowed dining room, with fireplace, stylish, modern fitted kitchen, with integrated appliances and large centre island, family bathroom and four bedrooms, with the principal featuring fitted wardrobes and en-suite wc. In addition, the home has gas central heating and double glazing.