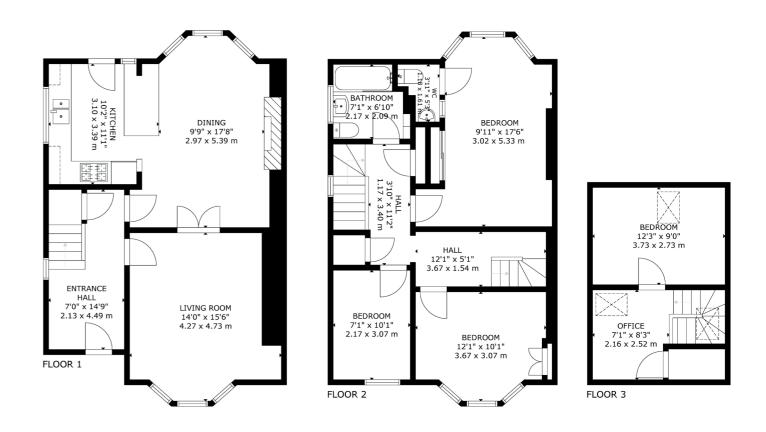

## 4 | BEDROOMS2 | BATHROOMS3 | PUBLIC ROOMS

Located in the heart of the Burnbrae district and falling within the catchment area for Mosshead Primary and Bearsden Academy, this is a wonderful example of an upgraded, four bedroom, red sandstone, semi detached villa.

The home retains wonderful period character features and benefits from a large, stylish, open plan kitchen and family dining area to the rear. In addition, the attic has been successfully converted to provide a good sized fourth bedroom and separate study area, with Velux.

Sitting within a large, landscaped, garden, the property has excellent scope for future extension, subject to the necessary planning permissions.

The accommodation on offer extends to:- welcoming and spacious reception hallway, bay windowed lounge, featuring double doors to a bay windowed dining room, with fireplace, stylish, modern fitted kitchen, with integrated appliances and large centre island, family bathroom and four bedrooms, with the principal featuring fitted wardrobes and en-suite wc. In addition, the home has gas central heating and double glazing.

Glasgow Airport can be reached within twenty-five minutes off peak and, to the north of Bearsden is the world renowned Loch Lomond and The Trossach's National Park.

BD3592 | Sat Nav: 36 Mosshead Road, Bearsden, G61 3HL For the full home report visit **www.corumproperty.co.uk** \* All measurements and distances are approximate Floorplans are for illustration purposes and may not be to scale.