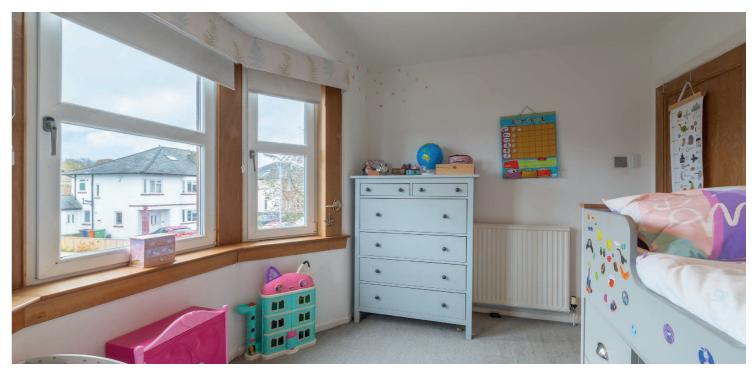

The home retains wonderful period character features and benefits from a large, stylish, open plan kitchen and family dining area to the rear. In addition, the attic has been successfully converted to provide a good sized fourth bedroom and separate study area, with Velux.

Sitting within a large, landscaped, garden, the property has excellent scope for future extension, subject to the necessary planning permissions.

The accommodation on offer extends to:- welcoming and spacious reception hallway, bay windowed lounge, featuring double doors to a bay windowed dining room, with fireplace, stylish, modern fitted kitchen, with integrated appliances and large centre island, family bathroom and four bedrooms, with the principal featuring fitted wardrobes and en-suite wc. In addition, the home has gas central heating and double glazing.