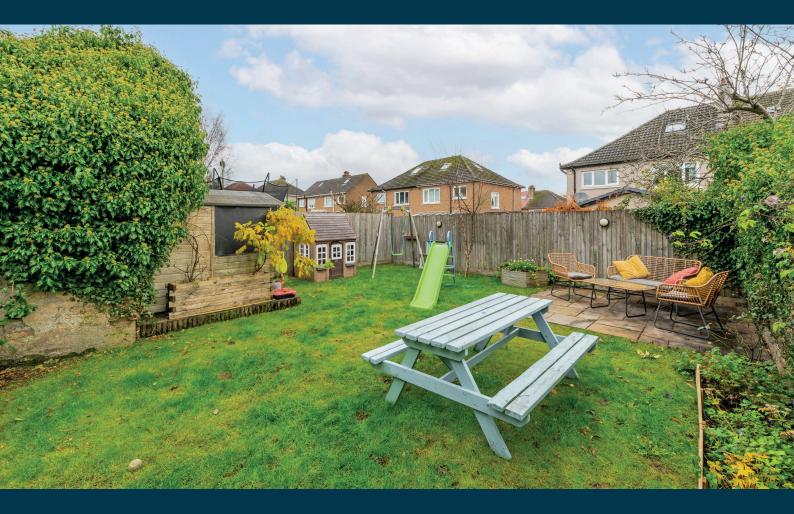

Externally, there is off-street driveway parking to the front and the fully enclosed rear garden is laid mainly to lawn, with raised flower beds.

The suburb of Bearsden is one of Glasgow's most desired districts in which to reside. There are numerous highly acclaimed educational facilities at both Primary and Secondary levels and leisure facilities are plentiful with a choice of private and state gyms and clubs in abundance.