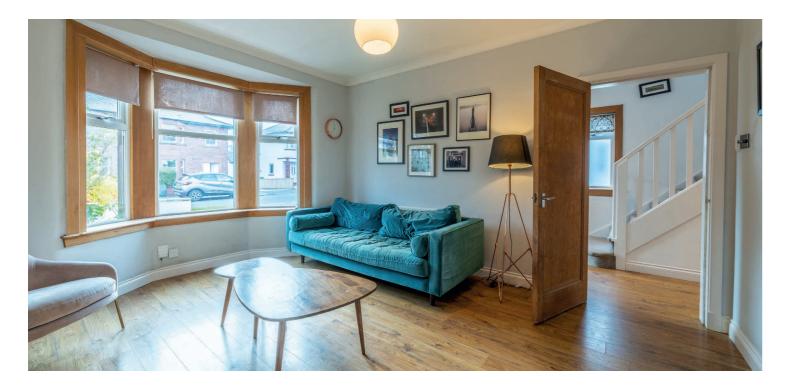

Sitting within a large, landscaped, garden, the property has excellent scope for future extension, subject to the necessary planning permissions.

The accommodation on offer extends to:- welcoming and spacious reception hallway, bay windowed lounge, featuring double doors to a bay windowed dining room, with fireplace, stylish, modern fitted kitchen, with integrated appliances and large centre island, family bathroom and four bedrooms, with the principal featuring fitted wardrobes and en-suite wc. In addition, the home has gas central heating and double glazing.