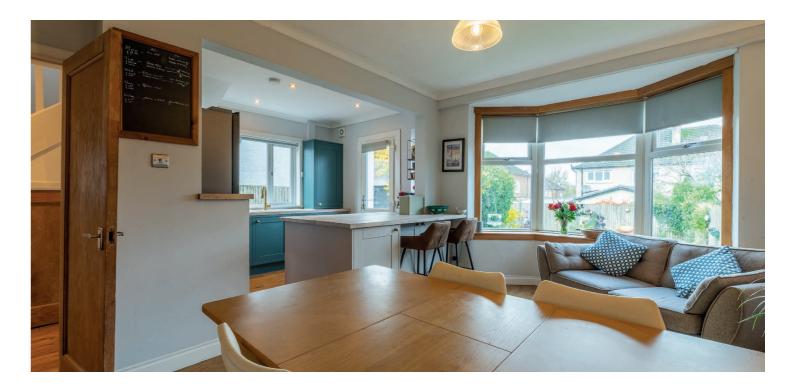

The home retains wonderful period character features and benefits from a large, stylish, open plan kitchen and family dining area to the rear. In addition, the attic has been successfully converted to provide a good sized fourth bedroom and separate study area, with Velux.

Sitting within a large, landscaped, garden, the property has excellent scope for future extension, subject to the necessary planning permissions.

The accommodation on offer extends to:- welcoming and spacious reception hallway, bay windowed lounge, featuring double doors to a bay windowed dining room, with fireplace, stylish, modern fitted kitchen, with integrated appliances and large centre island, family bathroom and four bedrooms, with the principal featuring fitted wardrobes and en-suite wc. In addition, the home has gas central heating and double glazing.