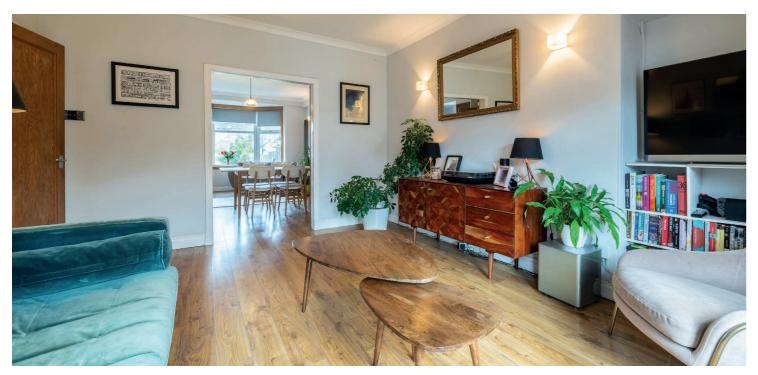

Sitting within a large, landscaped, garden, the property has excellent scope for future extension, subject to the necessary planning permissions.

The accommodation on offer extends to:- welcoming and spacious reception hallway, bay windowed lounge, featuring double doors to a bay windowed dining room, with fireplace, stylish, modern fitted kitchen, with integrated appliances and large centre island, family bathroom and four bedrooms, with the principal featuring fitted wardrobes and en-suite wc. In addition, the home has gas central heating and double glazing.