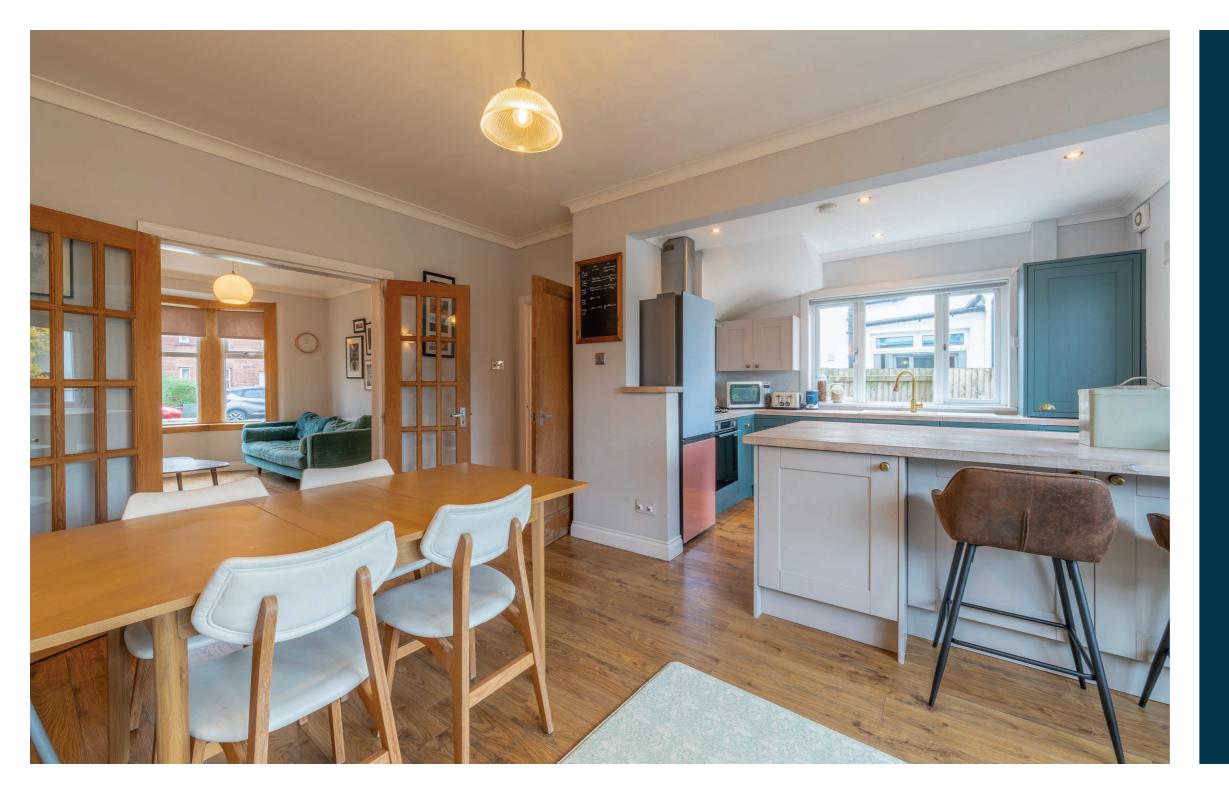

The home retains wonderful period character features and benefits from a large, stylish, open plan kitchen and family dining area to the rear. In addition, the attic has been successfully converted to provide a good sized fourth bedroom and separate study area, with Velux.

Sitting within a large, landscaped, garden, the property has excellent scope for future extension, subject to the necessary planning permissions.

The accommodation on offer extends to:- welcoming and spacious reception hallway, bay windowed lounge, featuring double doors to a bay windowed dining room, with fireplace, stylish, modern fitted kitchen, with integrated appliances and large centre island, family bathroom and four bedrooms, with the principal featuring fitted wardrobes and en-suite wc. In addition, the home has gas central heating and double glazing.