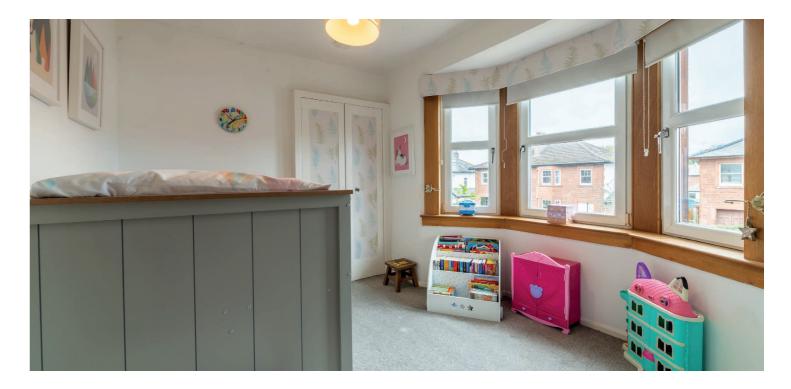

The home retains wonderful period character features and benefits from a large, stylish, open plan kitchen and family dining area to the rear. In addition, the attic has been successfully converted to provide a good sized fourth bedroom and separate study area, with Velux.

Sitting within a large, landscaped, garden, the property has excellent scope for future extension, subject to the necessary planning permissions.

The accommodation on offer extends to:- welcoming and spacious reception hallway, bay windowed lounge, featuring double doors to a bay windowed dining room, with fireplace, stylish, modern fitted kitchen, with integrated appliances and large centre island, family bathroom and four bedrooms, with the principal featuring fitted wardrobes and en-suite wc. In addition, the home has gas central heating and double glazing.