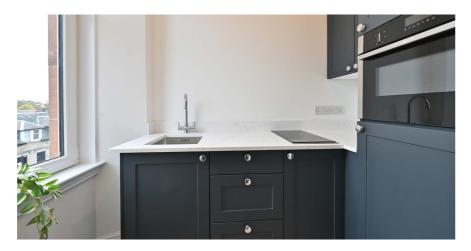

#### A stunning one bedroom tenement flat refurbished to an exacting specification throughout and available for immediate entry.

- Comprehensively refurbished second floor tenement flat
- New double glazed windows throughout and state of the art electric central heating system
- Bright, airy, and freshly decorated accommodation throughout
- Large lounge with dining recess and access to the kitchen
- Bespoke fitted kitchen with "makstone" worktops and quality integral appliances
- Spacious bedroom with fitted wardrobes in the dressing area
- Stunning shower room with modern shower cubicle, WC and wash hand basin
- Well maintained residents' close and communal rear gardens.