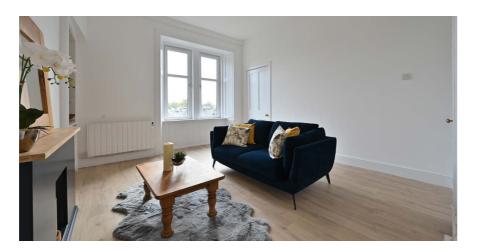

#### A stunning one bedroom tenement flat refurbished to an exacting specification throughout and available for immediate entry.

- Comprehensively refurbished second floor tenement flat
- New double glazed windows throughout and state of the art electric central heating system
- Bright, airy, and freshly decorated accommodation throughout
- Large lounge with dining recess and access to the kitchen
- Bespoke fitted kitchen with "makstone" worktops and quality integral appliances
- Spacious bedroom with fitted wardrobes in the dressing area
- Stunning shower room with modern shower cubicle, WC and wash hand basin
- Well maintained residents' close and communal rear gardens.