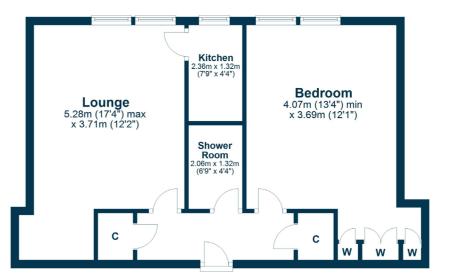

# 1 | BEDROOM1 | BATHROOM1 | PUBLIC ROOM

Second Floor

Sat Nav: 19/5, Whitehaugh Drive, Paisley, PA1 3PG

#### BW2341

\*All measurements and distances are approximate. Floorplans are for illustration purposes and may not be to scale.

For the full home report visit **www.corumproperty.co.uk** 