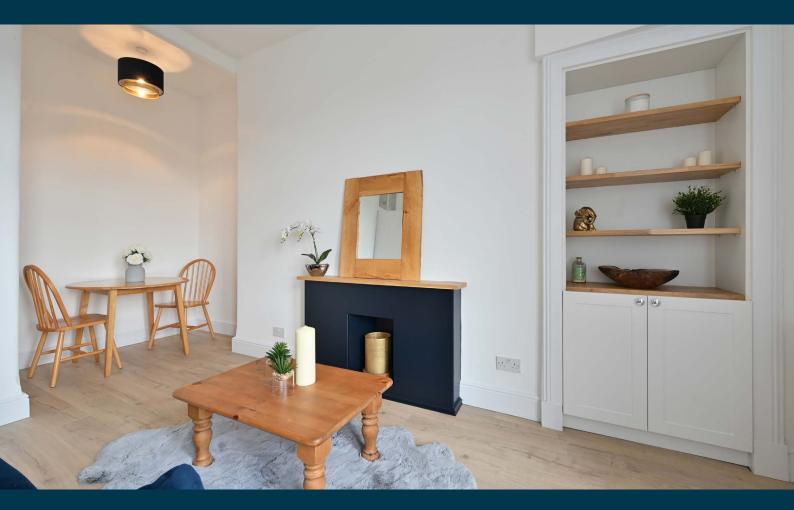

#### A stunning one bedroom tenement flat refurbished to an exacting specification throughout and available for immediate entry.

- Comprehensively refurbished second floor tenement flat
- New double glazed windows throughout and state of the art electric central heating system
- Bright, airy, and freshly decorated accommodation throughout
- Large lounge with dining recess and access to the kitchen
- Bespoke fitted kitchen with "makstone" worktops and quality integral appliances
- Spacious bedroom with fitted wardrobes in the dressing area
- Stunning shower room with modern shower cubicle, WC and wash hand basin
- Well maintained residents' close and communal rear gardens.