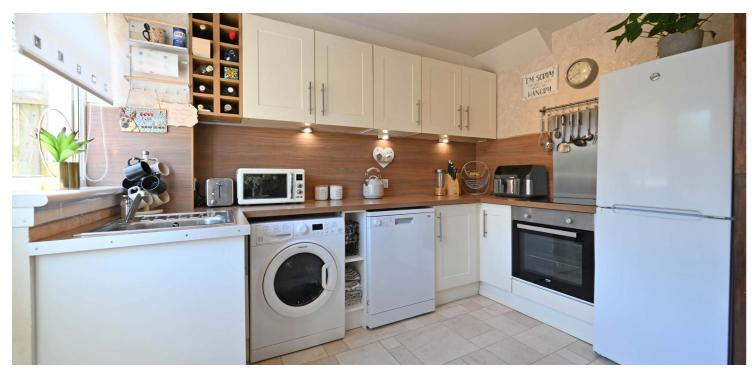

Internally, there is an entrance hallway with stairs to the upper level and access into the open plan downstairs room with a lounge area to the front and dining area open to kitchen at the rear. The kitchen comprises a range of stylish fitted units with integral appliances as well as door to the rear gardens.