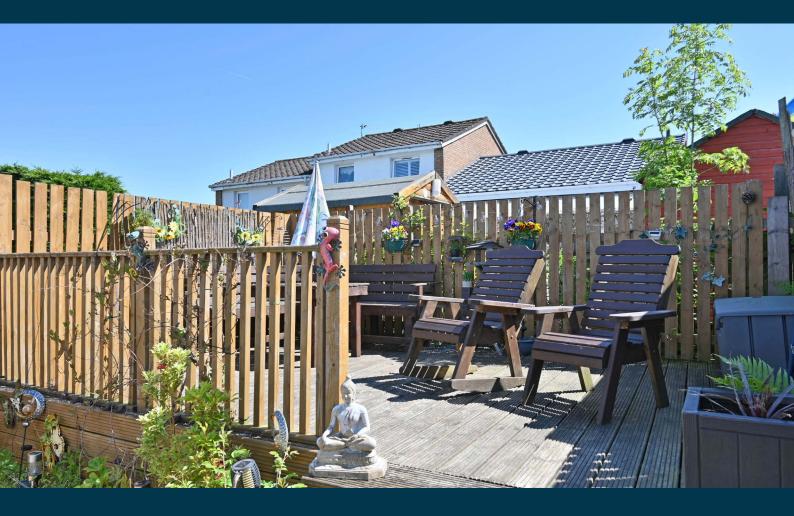

The property occupies a quiet position amongst similar style homes with a spacious residents parking area providing ample parking opportunities and a footpath which leads to the gate into the front garden. The front garden has a manicured area of lawn and is enclosed by timber fence whilst the rear garden offers wonderful space for outside dining and entertaining across tiers of patio and a broad decking.