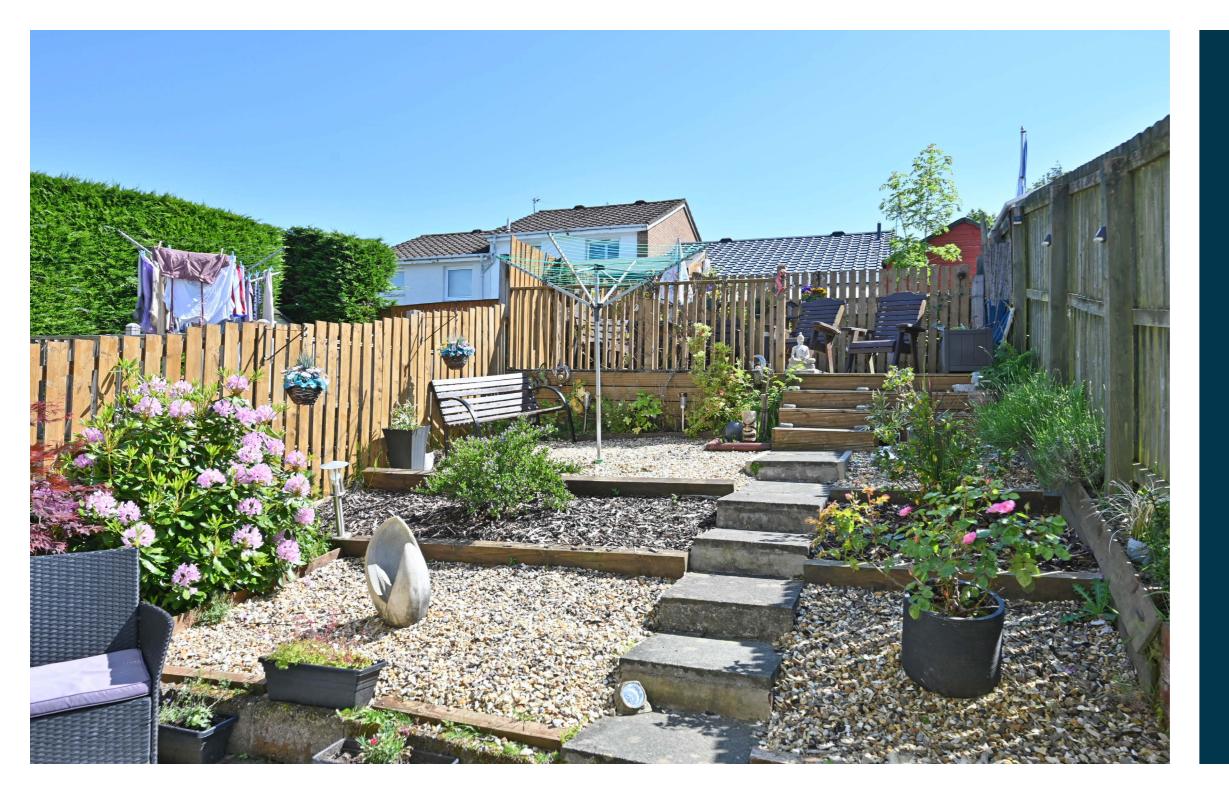

The property occupies a quiet position amongst similar style homes with a spacious residents parking area providing ample parking opportunities and a footpath which leads to the gate into the front garden. The front garden has a manicured area of lawn and is enclosed by timber fence whilst the rear garden offers wonderful space for outside dining and entertaining across tiers of patio and a broad decking.