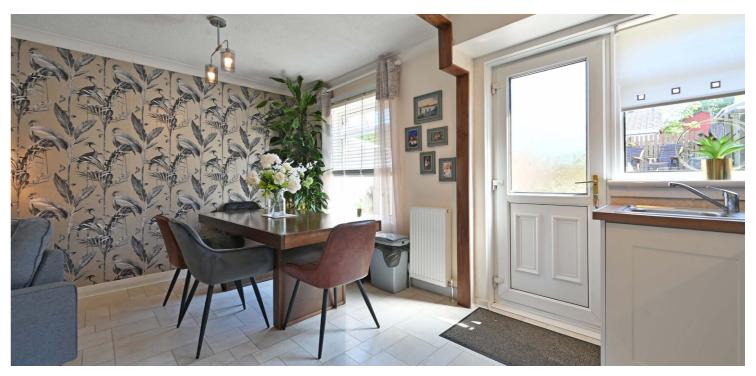

Internally, there is an entrance hallway with stairs to the upper level and access into the open plan downstairs room with a lounge area to the front and dining area open to kitchen at the rear. The kitchen comprises a range of stylish fitted units with integral appliances as well as door to the rear gardens.