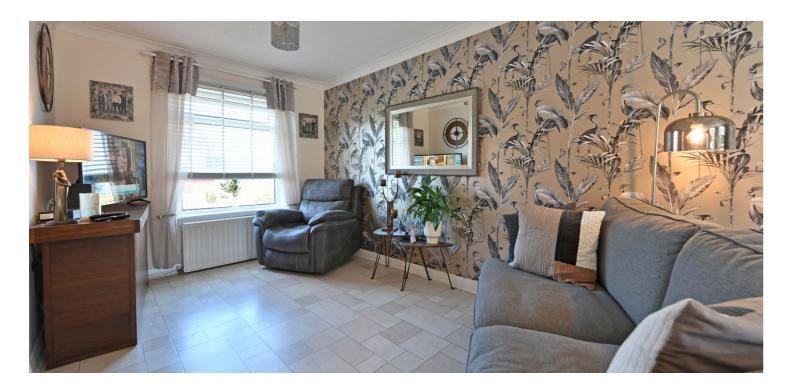

Internally, there is an entrance hallway with stairs to the upper level and access into the open plan downstairs room with a lounge area to the front and dining area open to kitchen at the rear. The kitchen comprises a range of stylish fitted units with integral appliances as well as door to the rear gardens.