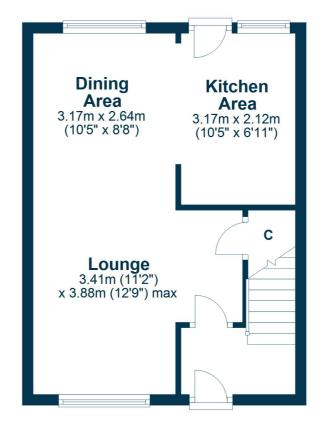

Internally, there is an entrance hallway with stairs to the upper level and access into the open plan downstairs room with a lounge area to the front and dining area open to kitchen at the rear. The kitchen comprises a range of stylish fitted units with integral appliances as well as door to the rear gardens.

The specification of this home includes gas fired central heating and double glazing.

**Ground Floor** 

Erskine is a popular town with good local shopping including The Bridgewater shopping centre. There is established local schooling including the newly built Park Mains Secondary School. Erskine has good road links to the Erskine Bridge, Glasgow airport and the M8 motorway network.