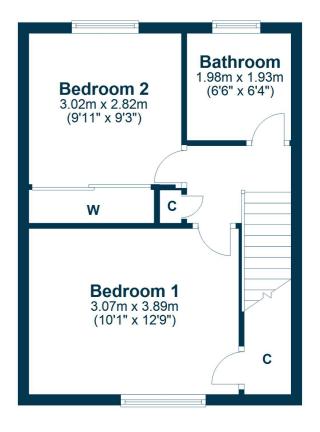

There are two beautifully presented double bedrooms on the upper level, one with a built-in cupboard and the other with fitted mirrored wardrobes and the modern shower room complete with walk-in shower, WC and wash hand basin.

### **First Floor**

BW2245 | Sat Nav: 6 Loyal Avenue, Erskine, PA8 6AJ For the full home report visit **www.corumproperty.co.uk** \* All measurements and distances are approximate Floorplans are for illustration purposes and may not be to scale.