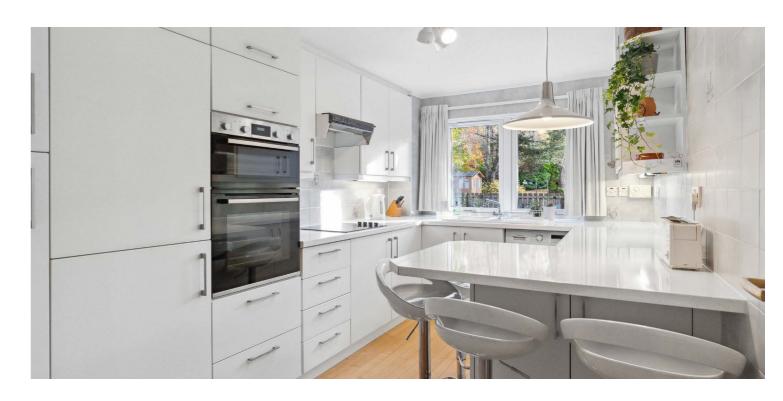

Enjoying a highly popular and sought-after location within this desirable and private pocket of Netherlee, 2D Golf Court is an outstanding two-bedroom apartment.

A well-kept resident's communal entrance with security door provides access to all the apartments with 2D being on the first floor. The accommodation extends to entrance vestibule then a large bright hallway with two large storage cupboards, linen, and a press cupboard. The apartment has a very well-proportioned lounge with French doors leading onto balcony with garden views and open plan to formal dining room. Bright dining kitchen which has a range of wall and base mounted units, a mix of appliances. The main bedroom provides built-in wardrobes, and ensuite shower room. A good second double bedroom with fitted wardrobes and spacious modern shower room completes the accommodation. The specification of the property is complete with electric heating, double glazing throughout, modern kitchen, ensuite and shower room and is decorated in neutral tones throughout.