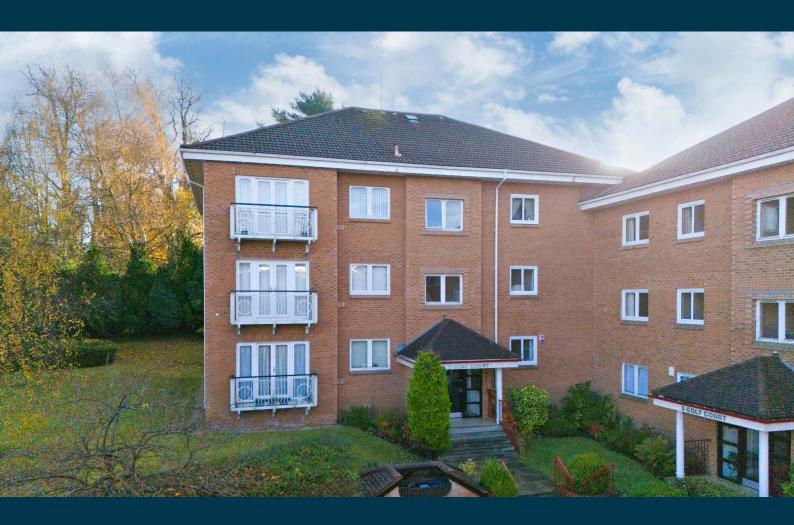

## **2D GOLF COURT, STRATHVIEW PARK**

NETHERLEE

www.corumproperty.co.uk

- 2 | BEDROOMS
- 2 | BATHROOMS
- 2 | PUBLIC ROOMS

A spacious and bright first floor apartment set within a popular private residential development.

Enjoying a highly popular and sought-after location within this desirable and private pocket of Netherlee, 2D Golf Court is an outstanding two-bedroom apartment.

A well-kept resident's communal entrance with security door provides access to all the apartments with 2D being on the first floor. The accommodation extends to entrance vestibule then a large bright hallway with two large storage cupboards, linen, and a press cupboard. The apartment has a very well-proportioned lounge with French doors leading onto balcony with garden views and open plan to formal dining room. Bright dining kitchen which has a range of wall and base mounted units, a mix of appliances. The main bedroom provides built-in wardrobes, and ensuite shower room. A good second double bedroom with fitted wardrobes and spacious modern shower room completes the accommodation. The specification of the property is complete with electric heating, double glazing throughout, modern kitchen, ensuite and shower room and is decorated in neutral tones throughout.