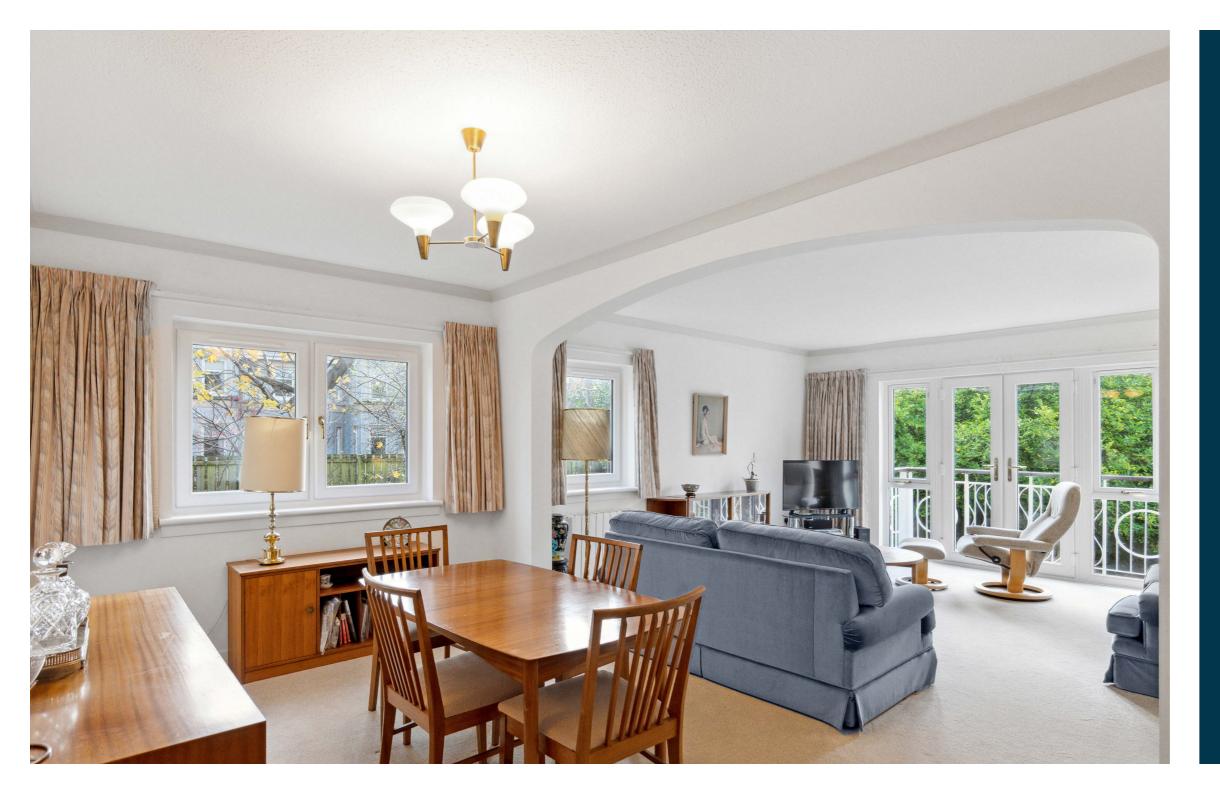

Enjoying a highly popular and sought-after location within this desirable and private pocket of Netherlee, 2D Golf Court is an outstanding two-bedroom apartment.

A well-kept resident's communal entrance with security door provides access to all the apartments with 2D being on the first floor. The accommodation extends to entrance vestibule then a large bright hallway with two large storage cupboards, linen, and a press cupboard. The apartment has a very well-proportioned lounge with French doors leading onto balcony with garden views and open plan to formal dining room. Bright dining kitchen which has a range of wall and base mounted units, a mix of appliances. The main bedroom provides built-in wardrobes, and ensuite shower room. A good second double bedroom with fitted wardrobes and spacious modern shower room completes the accommodation. The specification of the property is complete with electric heating, double glazing throughout, modern kitchen, ensuite and shower room and is decorated in neutral tones throughout.