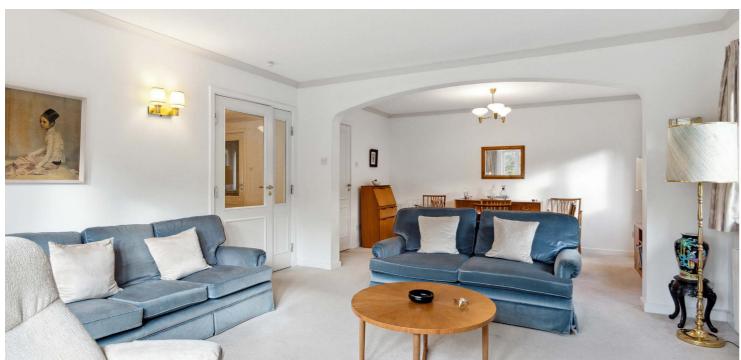

Enjoying a highly popular and sought-after location within this desirable and private pocket of Netherlee, 2D Golf Court is an outstanding two-bedroom apartment.

A well-kept resident's communal entrance with security door provides access to all the apartments with 2D being on the first floor. The accommodation extends to entrance vestibule then a large bright hallway with two large storage cupboards, linen, and a press cupboard. The apartment has a very well-proportioned lounge with French doors leading onto balcony with garden views and open plan to formal dining room. Bright dining kitchen which has a range of wall and base mounted units, a mix of appliances. The main bedroom provides built-in wardrobes, and ensuite shower room. A good second double bedroom with fitted wardrobes and spacious modern shower room completes the accommodation. The specification of the property is complete with electric heating, double glazing throughout, modern kitchen, ensuite and shower room and is decorated in neutral tones throughout.