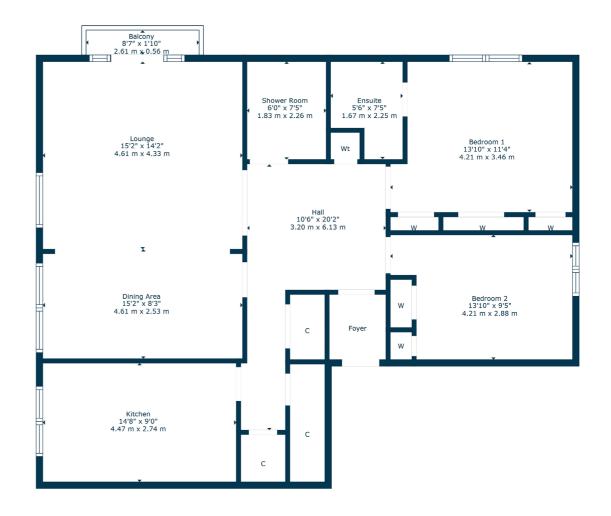

Enjoying a highly popular and sought-after location within this desirable and private pocket of Netherlee, 2D Golf Court is an outstanding two-bedroom apartment.

A well-kept resident's communal entrance with security door provides access to all the apartments with 2D being on the first floor. The accommodation extends to entrance vestibule then a large bright hallway with two large storage cupboards, linen, and a press cupboard. The apartment has a very well-proportioned lounge with French doors leading onto balcony with garden views and open plan to formal dining room. Bright dining kitchen which has a range of wall and base mounted units, a mix of appliances. The main bedroom provides built-in wardrobes, and ensuite shower room. A good second double bedroom with fitted wardrobes and spacious modern shower room completes the accommodation. The specification of the property is complete with electric heating, double glazing throughout, modern kitchen, ensuite and shower room and is decorated in neutral tones throughout.

CC0727 | Sat Nav: 2D Golf Court, Strathview Park, Netherlee, G44 3LD

For the full home report visit www.corumproperty.co.uk

\* All measurements and distances are approximate Floorplans are for illustration purposes and may not be to scale.