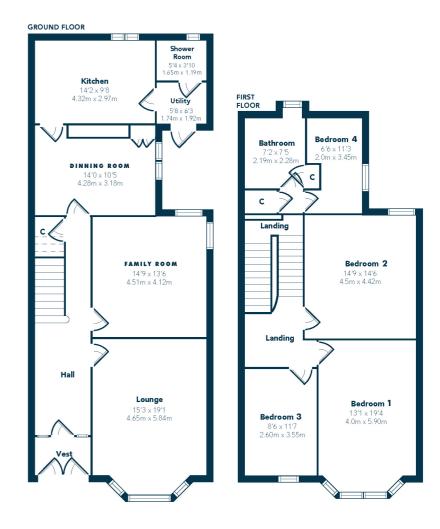

The ground floor accommodation extends to entrance vestibule, traditional style reception hallway, fantastic formal bay windowed lounge to front, and lovely family / sitting room, spacious dining room leading through to the kitchen with aspects to gardens at rear, the ground floor is complete by useful utility / laundry room with access to gardens and downstairs shower room. A broad staircase ascends to the half landing giving access to the modern main family bathroom, and useful Study / Home office (bedroom 4). First floor landing gives access to a generous bay windowed master bedroom, spacious second double bedroom and good third bedroom. The attic level has not been developed but provides opportunity to convert (subject to planning). The specification includes gas central heating, sash and case style double glazing, feature stained glass, and overall the subjects are well presented throughout.

CC0730 | Sat Nav: 182 Eastwoodmains Road, Clarkston, G76 7HA

For the full home report visit www.corumproperty.co.uk

\* All measurements and distances are approximate Floorplans are for illustration purposes and may not be to scale.