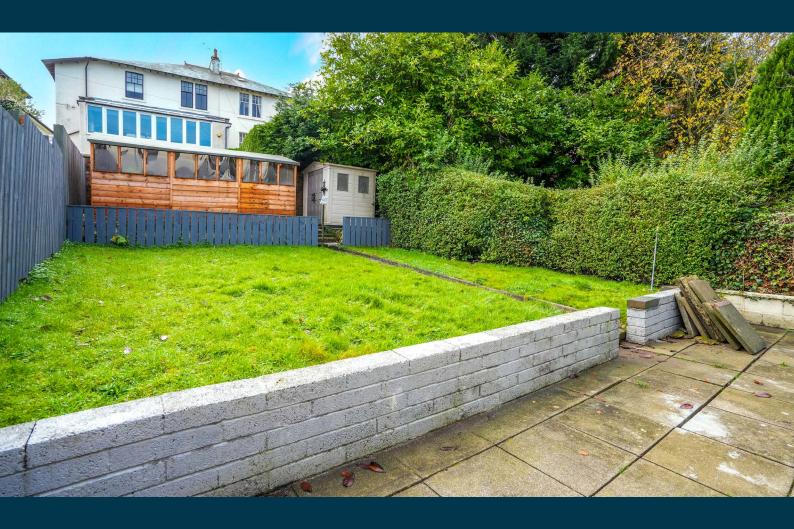

Externally the property is set within private easily maintained garden grounds with patio areas and lawned areas. Said gardens are secure and fully enclosed. Large driveway to front providing vehicular parking for multiple vehicles secured by gates.