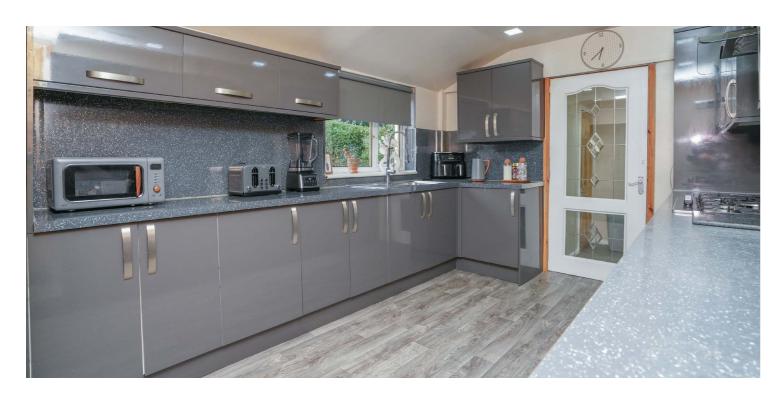

The ground floor accommodation extends to entrance vestibule, traditional style reception hallway, fantastic formal bay windowed lounge to front, and lovely family / sitting room, spacious dining room leading through to the kitchen with aspects to gardens at rear, the ground floor is complete by useful utility / laundry room with access to gardens and downstairs shower room. A broad staircase ascends to the half landing giving access to the modern main family bathroom, and useful Study / Home office (bedroom 4). First floor landing gives access to a generous bay windowed master bedroom, spacious second double bedroom and good third bedroom. The attic level has not been developed but provides opportunity to convert (subject to planning). The specification includes gas central heating, sash and case style double glazing, feature stained glass, and overall the subjects are well presented throughout.