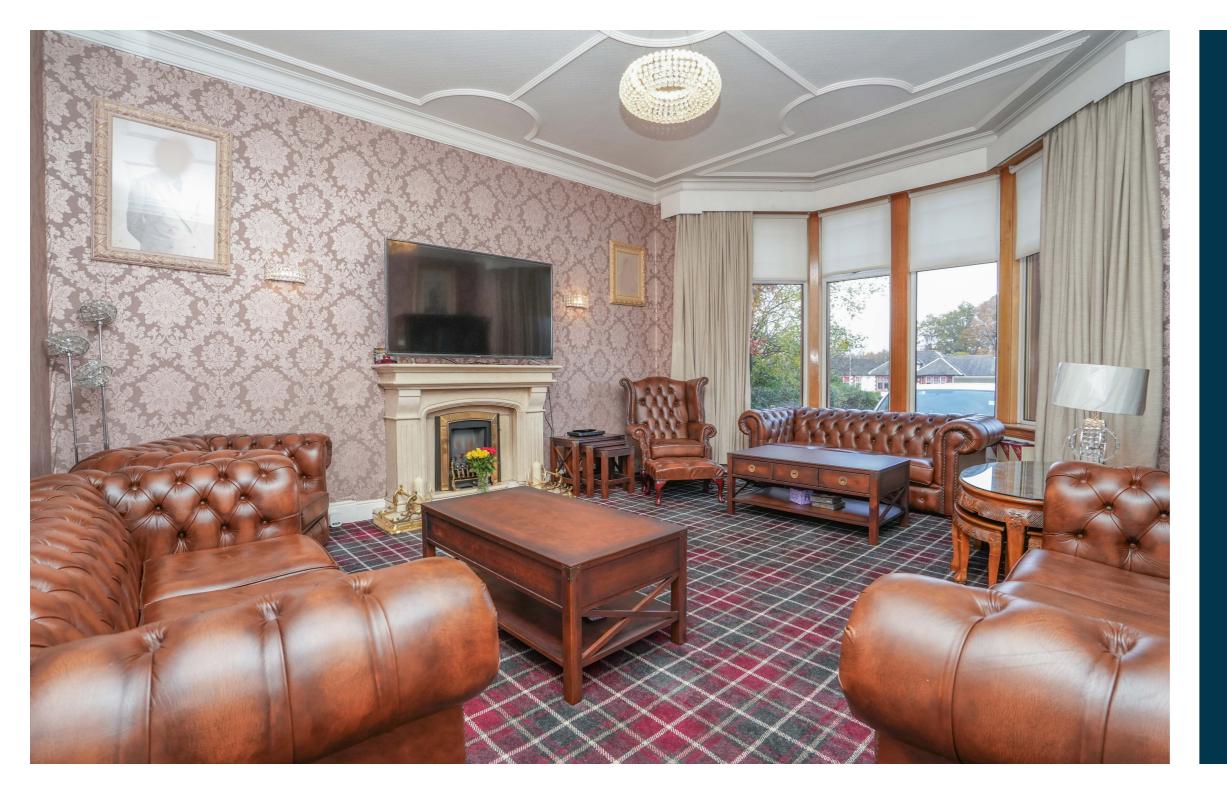

The ground floor accommodation extends to entrance vestibule, traditional style reception hallway, fantastic formal bay windowed lounge to front, and lovely family / sitting room, spacious dining room leading through to the kitchen with aspects to gardens at rear, the ground floor is complete by useful utility / laundry room with access to gardens and downstairs shower room. A broad staircase ascends to the half landing giving access to the modern main family bathroom, and useful Study / Home office (bedroom 4). First floor landing gives access to a generous bay windowed master bedroom, spacious second double bedroom and good third bedroom. The attic level has not been developed but provides opportunity to convert (subject to planning). The specification includes gas central heating, sash and case style double glazing, feature stained glass, and overall the subjects are well presented throughout.