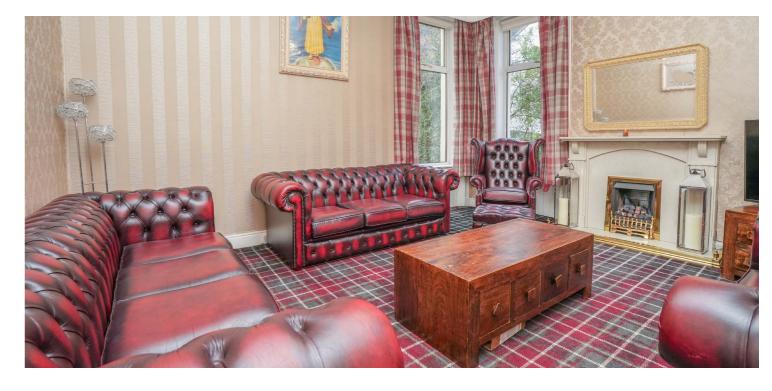

The ground floor accommodation extends to entrance vestibule, traditional style reception hallway, fantastic formal bay windowed lounge to front, and lovely family / sitting room, spacious dining room leading through to the kitchen with aspects to gardens at rear, the ground floor is complete by useful utility / laundry room with access to gardens and downstairs shower room. A broad staircase ascends to the half landing giving access to the modern main family bathroom, and useful Study / Home office (bedroom 4). First floor landing gives access to a generous bay windowed master bedroom, spacious second double bedroom and good third bedroom. The attic level has not been developed but provides opportunity to convert (subject to planning). The specification includes gas central heating, sash and case style double glazing, feature stained glass, and overall the subjects are well presented throughout.