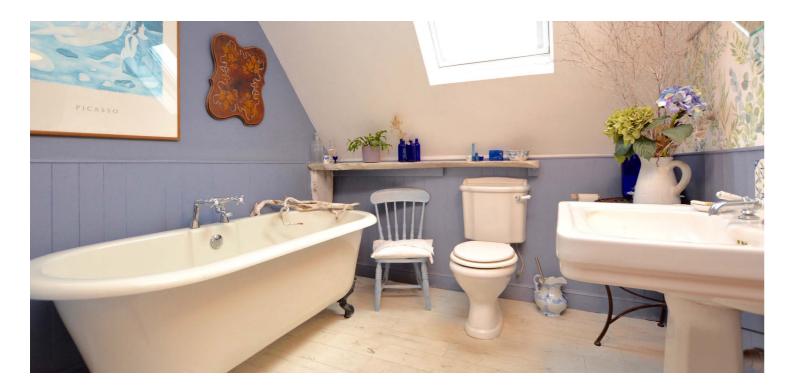

Features and benefits include a modern fitted kitchen with bifolding doors to the garden, exposed stone walling, double glazed casement windows with fitted shutters, bathroom with free standing bath, luxury en-suite shower room, neutral decoration, extensive cupboard/wardrobe space, wood burning stoves in the lounge and sitting room and oil central heating with recently installed new tank.

In summary the accommodation extends to, on the ground floor, a vestibule, reception hallway, front facing lounge/dining room, fitted kitchen, double bedroom with three piece en-suite shower room, utility and two piece wc. Upstairs there is a spacious landing, two double bedrooms and a three piece bathroom.