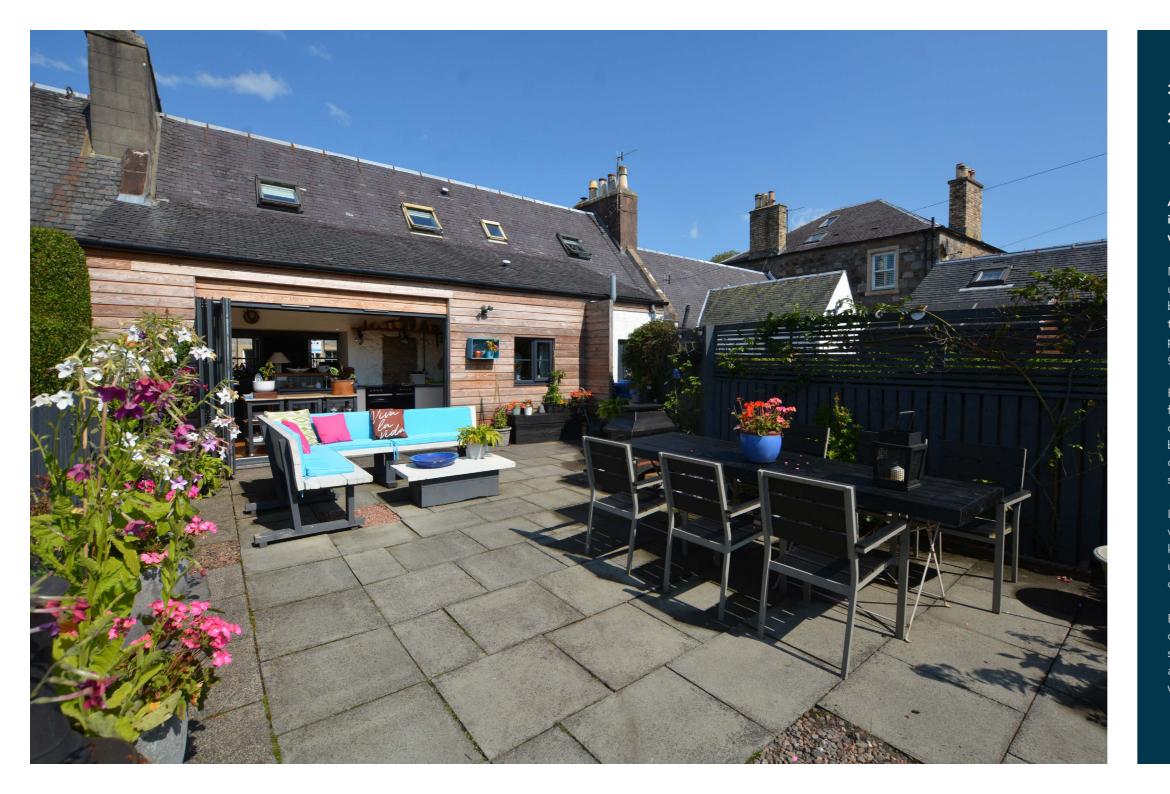

Externally the generous, south facing rear garden features areas of lawn, well stocked shrubbery borders with seasonal plants and shrubs, decorative pathways and large patio area. In addition there are two sheds, a tool shed and a larger shed with electricity and work bench on a paved area.