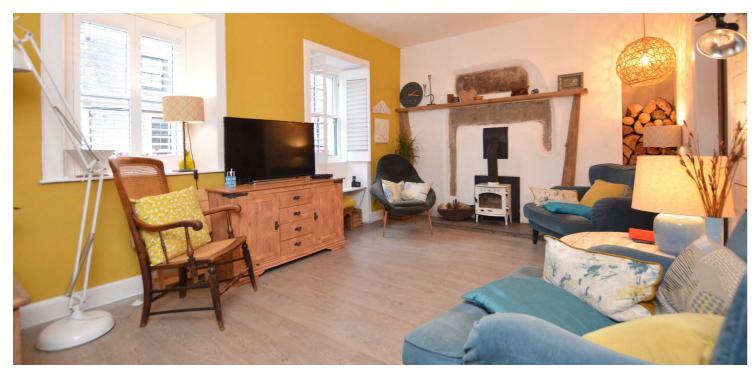

Features and benefits include a modern fitted kitchen with bifolding doors to the garden, exposed stone walling, double glazed casement windows with fitted shutters, bathroom with free standing bath, luxury en-suite shower room, neutral decoration, extensive cupboard/wardrobe space, wood burning stoves in the lounge and sitting room and oil central heating with recently installed new tank.

In summary the accommodation extends to, on the ground floor, a vestibule, reception hallway, front facing lounge/dining room, fitted kitchen, double bedroom with three piece en-suite shower room, utility and two piece wc. Upstairs there is a spacious landing, two double bedrooms and a three piece bathroom.