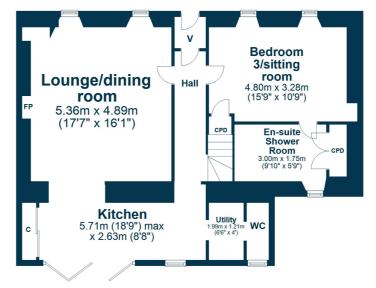

In summary the accommodation extends to, on the ground floor, a vestibule, reception hallway, front facing lounge/dining room, fitted kitchen, double bedroom with three piece en-suite shower room, utility and two piece wc. Upstairs there is a spacious landing, two double bedrooms and a three piece bathroom.