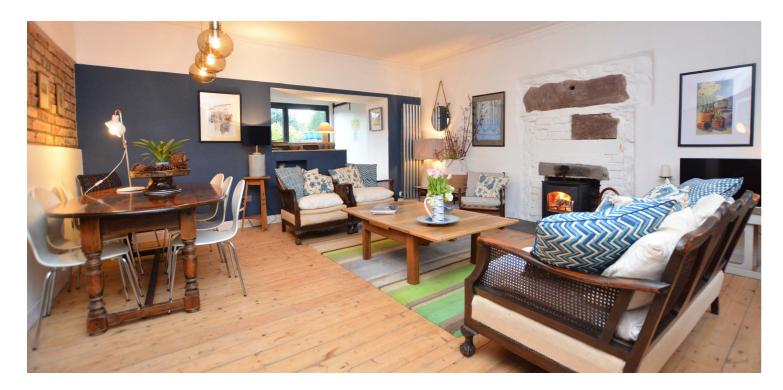

Features and benefits include a modern fitted kitchen with bifolding doors to the garden, exposed stone walling, double glazed casement windows with fitted shutters, bathroom with free standing bath, luxury en-suite shower room, neutral decoration, extensive cupboard/wardrobe space, wood burning stoves in the lounge and sitting room and oil central heating with recently installed new tank.

In summary the accommodation extends to, on the ground floor, a vestibule, reception hallway, front facing lounge/dining room, fitted kitchen, double bedroom with three piece en-suite shower room, utility and two piece wc. Upstairs there is a spacious landing, two double bedrooms and a three piece bathroom.