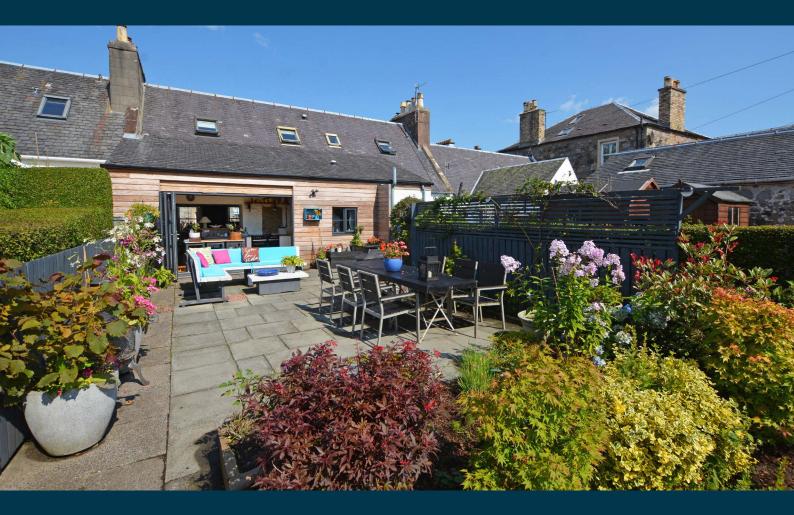

Externally the generous, south facing rear garden features areas of lawn, well stocked shrubbery borders with seasonal plants and shrubs, decorative pathways and large patio area. In addition there are two sheds, a tool shed and a larger shed with electricity and work bench on a paved area.