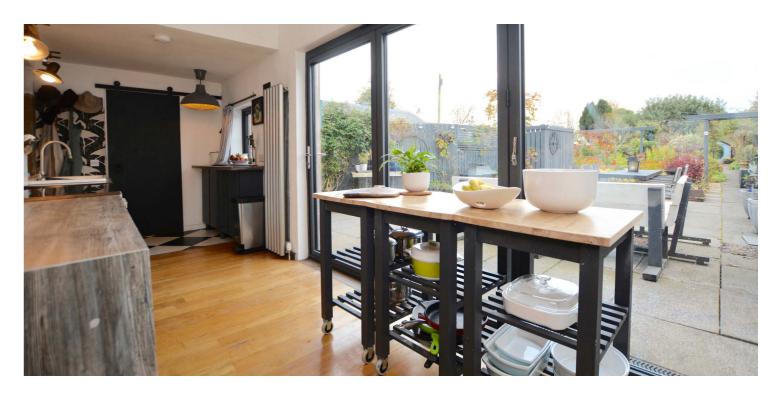

Features and benefits include a modern fitted kitchen with bifolding doors to the garden, exposed stone walling, double glazed casement windows with fitted shutters, bathroom with free standing bath, luxury en-suite shower room, neutral decoration, extensive cupboard/wardrobe space, wood burning stoves in the lounge and sitting room and oil central heating with recently installed new tank.