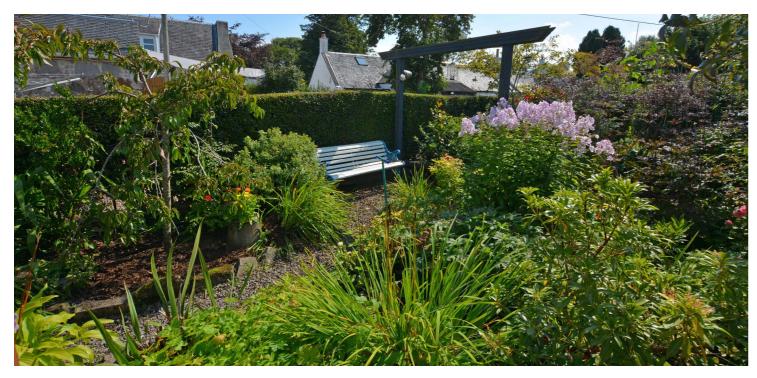

Externally the generous, south facing rear garden features areas of lawn, well stocked shrubbery borders with seasonal plants and shrubs, decorative pathways and large patio area. In addition there are two sheds, a tool shed and a larger shed with electricity and work bench on a paved area.