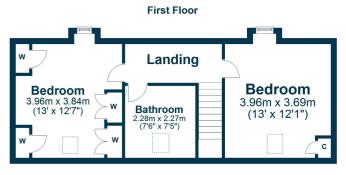

In summary the accommodation extends to, on the ground floor, a vestibule, reception hallway, front facing lounge/dining room, fitted kitchen, double bedroom with three piece en-suite shower room, utility and two piece wc. Upstairs there is a spacious landing, two double bedrooms and a three piece bathroom.