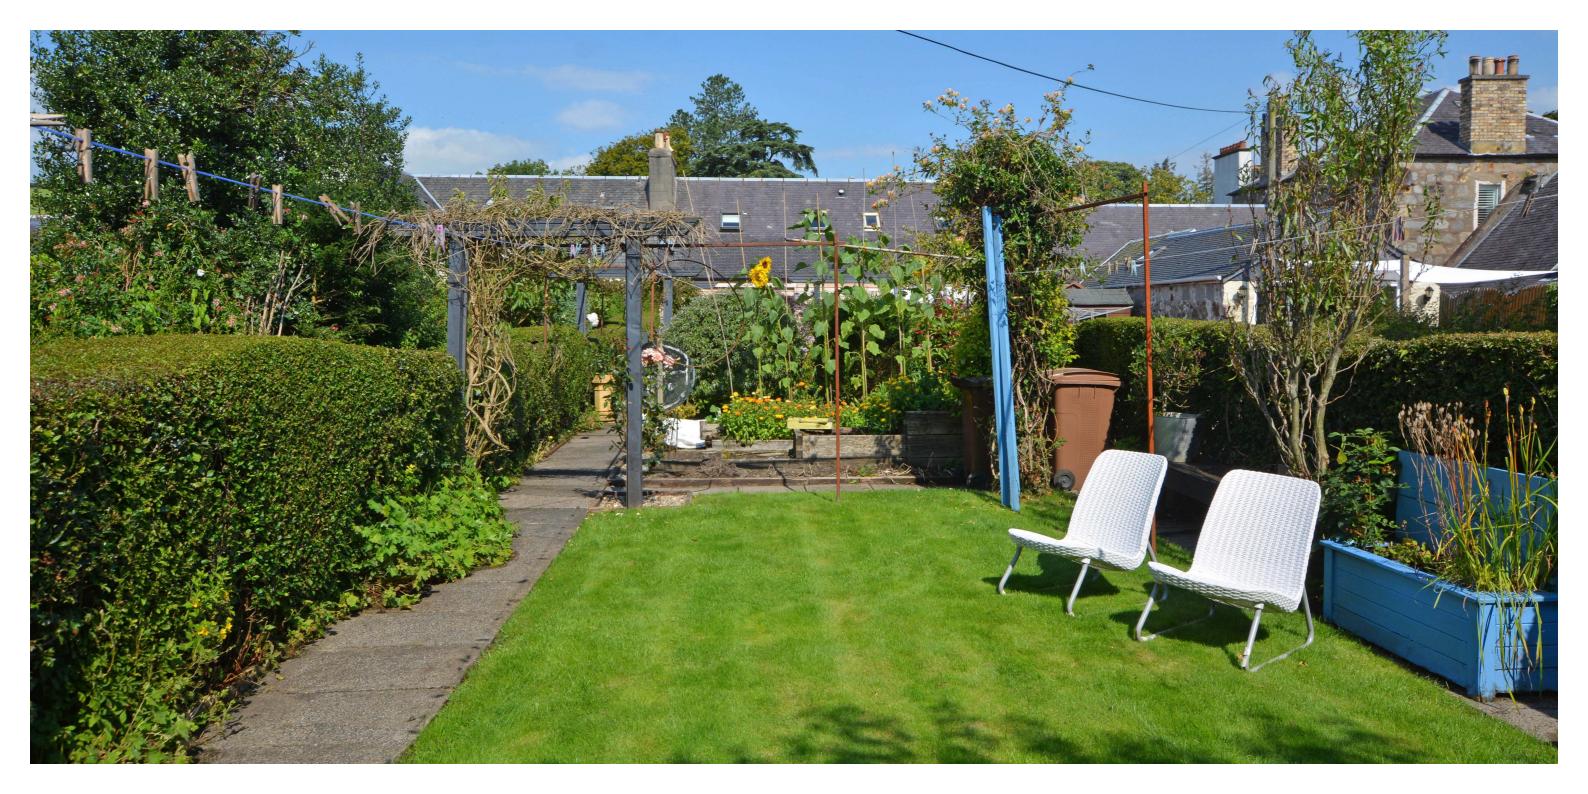

Externally the generous, south facing rear garden features areas of lawn, well stocked shrubbery borders with seasonal plants and shrubs, decorative pathways and large patio area. In addition there are two sheds, a tool shed and a larger shed with electricity and work bench on a paved area.