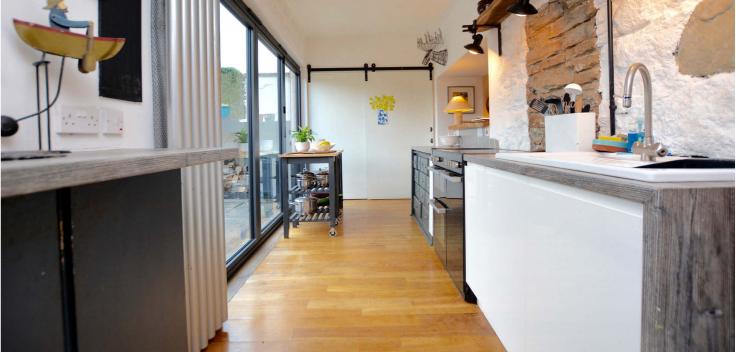

Features and benefits include a modern fitted kitchen with bifolding doors to the garden, exposed stone walling, double glazed casement windows with fitted shutters, bathroom with free standing bath, luxury en-suite shower room, neutral decoration, extensive cupboard/wardrobe space, wood burning stoves in the lounge and sitting room and oil central heating with recently installed new tank.