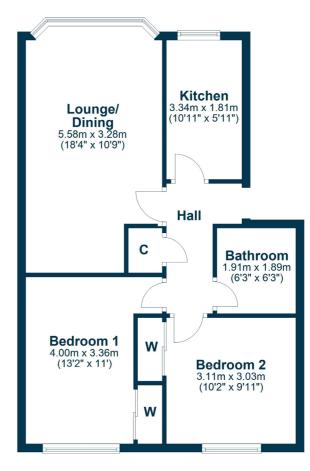

In more detail, the internal accommodation extends to an entrance hallway with a storage cupboard, a spacious baywindowed lounge with space for dining, a newly fitted kitchen with brand new integrated appliances, two double bedrooms, both with fitted mirrored wardrobes and a luxury bathroom suite with a shower over the bath.

AY4723 | Sat Nav: 14b McColgan Place, Ayr, KA8 9PU

For the full home report visit www.corumproperty.co.uk

\* All measurements and distances are approximate Floorplans are for illustration purposes and may not be to scale.