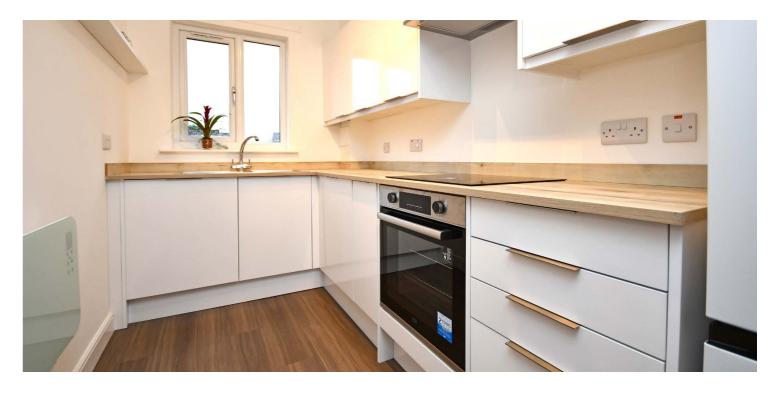

In more detail, the internal accommodation extends to an entrance hallway with a storage cupboard, a spacious baywindowed lounge with space for dining, a newly fitted kitchen with brand new integrated appliances, two double bedrooms, both with fitted mirrored wardrobes and a luxury bathroom suite with a shower over the bath.