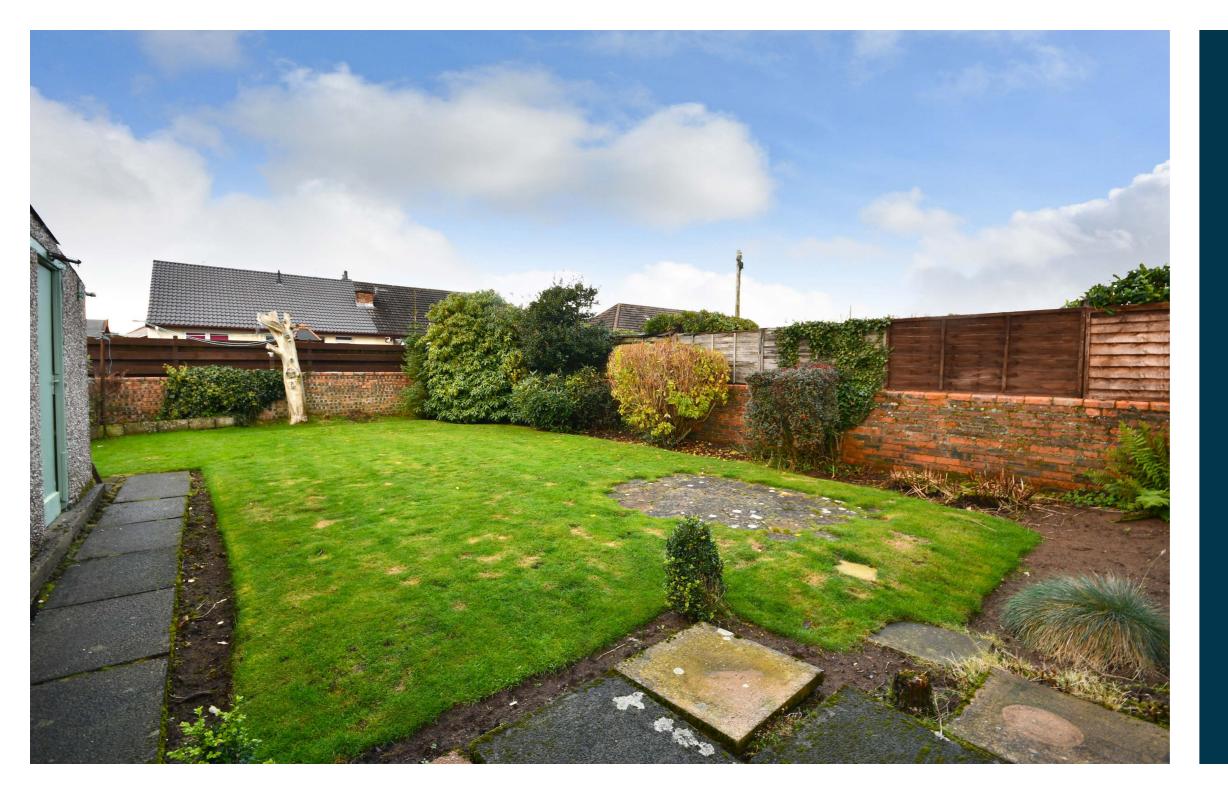

Externally the property has a gated driveway that leads along the side of the property to the detached garage and a delightful front garden with lawn and decorative aggregate. There is access at the side round to a walled rear garden with decorative shrubs, a paved patio and lawn.