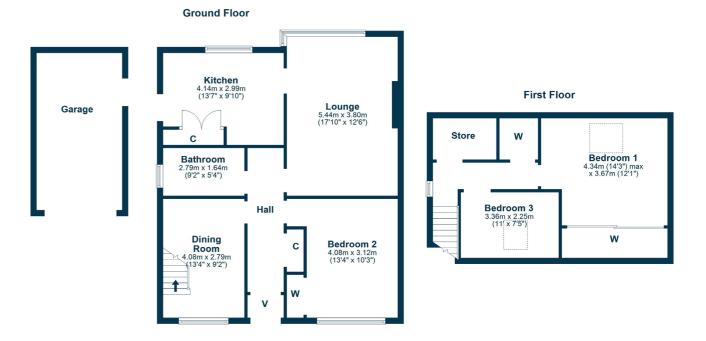

In more detail, the internal accommodation extends to an entrance vestibule, a hallway with a storage cupboard, a spacious lounge at the rear with a bay-window and a feature wood burning stove, a modern breakfasting kitchen with storage and a door to the side, a modern downstairs bathroom suite, a downstairs double bedroom with fitted wardrobes and a dining room with stairs leading to the upper floor. The first floor has two storage cupboards, a single bedroom and a large master bedroom with ample fitted wardrobe space.

AY4724 | Sat Nav: 8 Barony Road, Prestwick, KA9 2BZ

For the full home report visit www.corumproperty.co.uk

\* All measurements and distances are approximate Floorplans are for illustration purposes and may not be to scale.