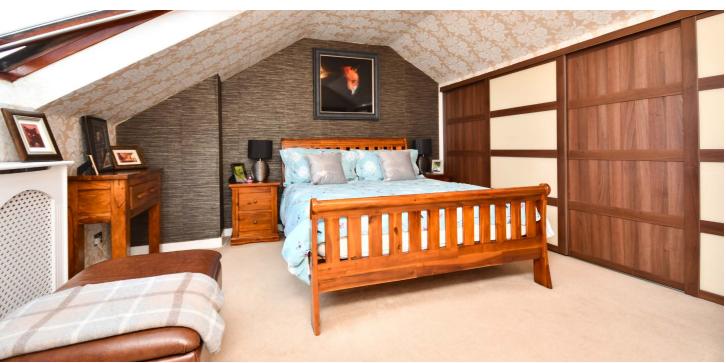

In more detail, the internal accommodation extends to an entrance vestibule, a hallway with a storage cupboard, a spacious lounge at the rear with a bay-window and a feature wood burning stove, a modern breakfasting kitchen with storage and a door to the side, a modern downstairs bathroom suite, a downstairs double bedroom with fitted wardrobes and a dining room with stairs leading to the upper floor. The first floor has two storage cupboards, a single bedroom and a large master bedroom with ample fitted wardrobe space.