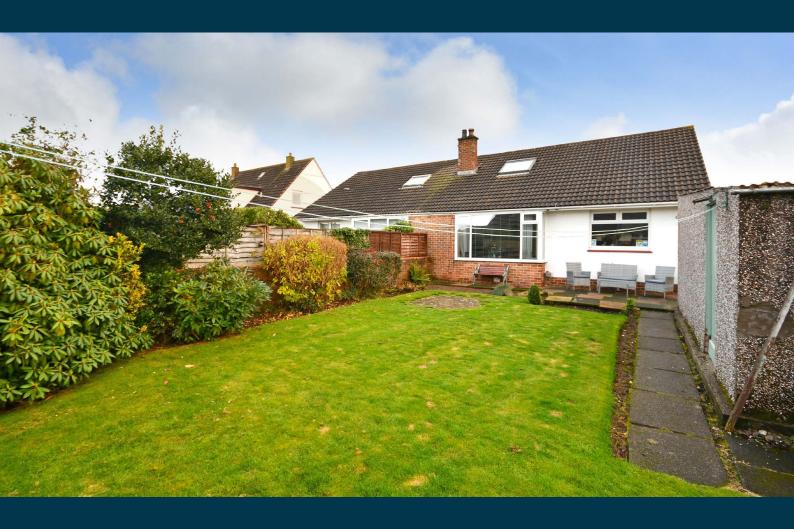

Externally the property has a gated driveway that leads along the side of the property to the detached garage and a delightful front garden with lawn and decorative aggregate. There is access at the side round to a walled rear garden with decorative shrubs, a paved patio and lawn.