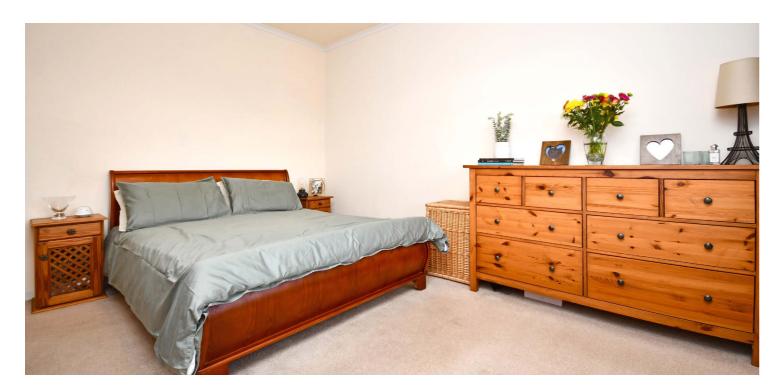

In more detail, the internal accommodation extends to an entrance vestibule, a hallway with a storage cupboard, a spacious lounge at the rear with a bay-window and a feature wood burning stove, a modern breakfasting kitchen with storage and a door to the side, a modern downstairs bathroom suite, a downstairs double bedroom with fitted wardrobes and a dining room with stairs leading to the upper floor. The first floor has two storage cupboards, a single bedroom and a large master bedroom with ample fitted wardrobe space.