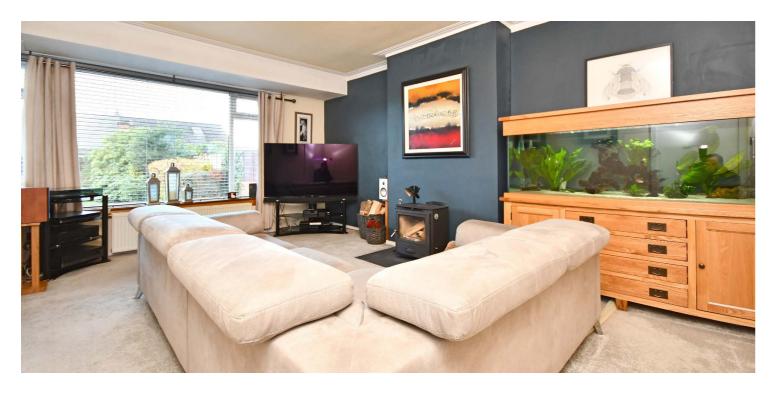

In more detail, the internal accommodation extends to an entrance vestibule, a hallway with a storage cupboard, a spacious lounge at the rear with a bay-window and a feature wood burning stove, a modern breakfasting kitchen with storage and a door to the side, a modern downstairs bathroom suite, a downstairs double bedroom with fitted wardrobes and a dining room with stairs leading to the upper floor. The first floor has two storage cupboards, a single bedroom and a large master bedroom with ample fitted wardrobe space.