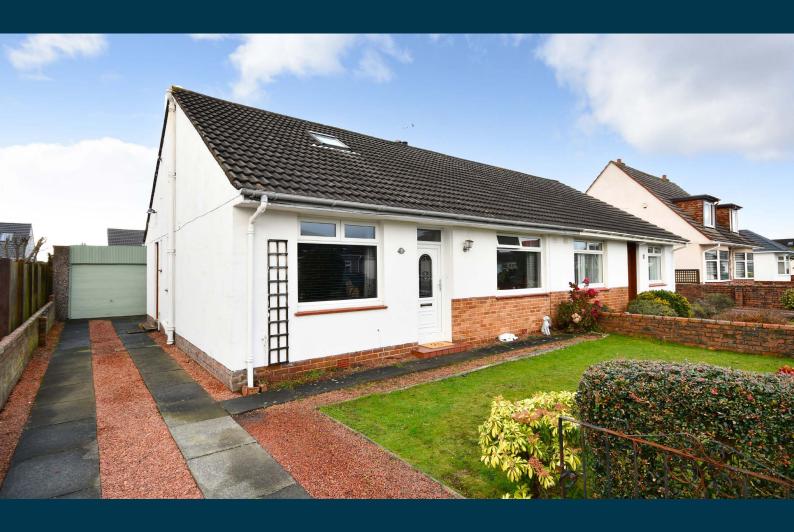

## 8 BARONY ROAD

PRESTWICK

www.corumproperty.co.uk

- 3 | BEDROOMS
- 1 | BATHROOM
- 2 | PUBLIC ROOMS

A beautifully presented and impressively spacious extended family villa in a popular and quiet residential area of Prestwick, with large, landscaped gardens, a detached garage and off road parking.

Barony Road is a popular residential address, situated within a quiet estate close to bus links, schools and all the amenities of Prestwick town. Number 8 is a first class example of a semi detached family home, which has been extended into the original attic to create a generous amount of living space and flexible accommodation. The property has luxury fixtures and fittings, a downstairs bathroom, ample storage, a baywindowed lounge and an impressive breakfasting kitchen. There are also garden grounds that compliment the interior, extending over a generous plot, with a large driveway and a detached garage.

Externally the property has a gated driveway that leads along the side of the property to the detached garage and a delightful front garden with lawn and decorative aggregate. There is access at the side round to a walled rear garden with decorative shrubs, a paved patio and lawn.