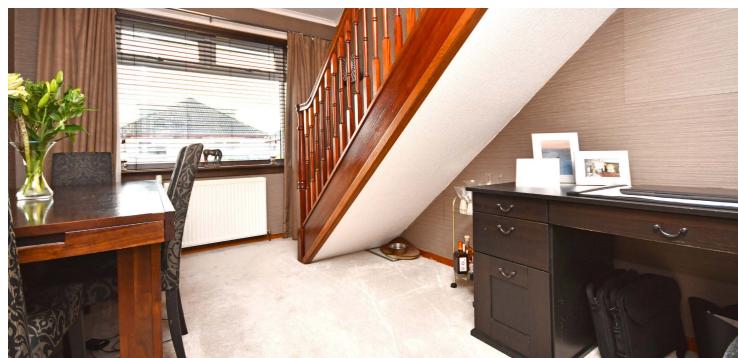

In more detail, the internal accommodation extends to an entrance vestibule, a hallway with a storage cupboard, a spacious lounge at the rear with a bay-window and a feature wood burning stove, a modern breakfasting kitchen with storage and a door to the side, a modern downstairs bathroom suite, a downstairs double bedroom with fitted wardrobes and a dining room with stairs leading to the upper floor. The first floor has two storage cupboards, a single bedroom and a large master bedroom with ample fitted wardrobe space.