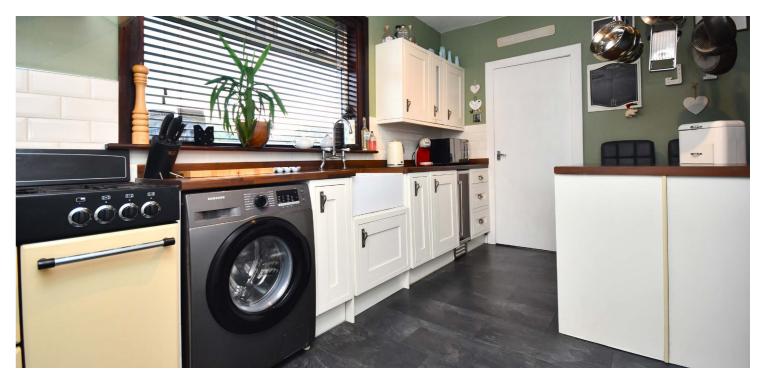

In more detail, the internal accommodation extends to an entrance vestibule, a hallway with a storage cupboard, a spacious lounge at the rear with a bay-window and a feature wood burning stove, a modern breakfasting kitchen with storage and a door to the side, a modern downstairs bathroom suite, a downstairs double bedroom with fitted wardrobes and a dining room with stairs leading to the upper floor. The first floor has two storage cupboards, a single bedroom and a large master bedroom with ample fitted wardrobe space.