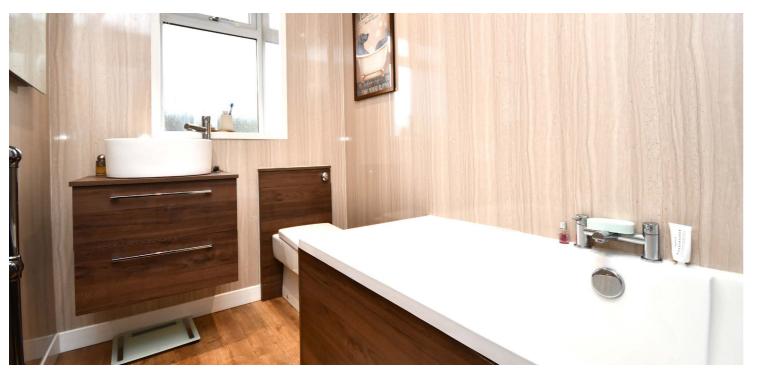

In more detail, the internal accommodation extends to an entrance vestibule, a hallway with a storage cupboard, a spacious lounge at the rear with a bay-window and a feature wood burning stove, a modern breakfasting kitchen with storage and a door to the side, a modern downstairs bathroom suite, a downstairs double bedroom with fitted wardrobes and a dining room with stairs leading to the upper floor. The first floor has two storage cupboards, a single bedroom and a large master bedroom with ample fitted wardrobe space.