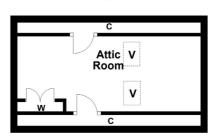

## Attic

**Sat Nav:** 53 Netherplace Road, Newton Mearns, G77 6BU

NM4212

\*All measurements and distances are approximate.
Floorplans are for illustration purposes and may
not be to scale.

For the full home report visit www.corumproperty.co.uk