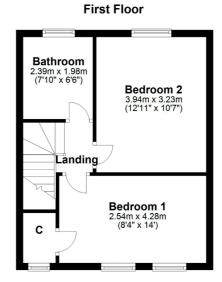

## Attic

**Sat Nav:** 53 Netherplace Road, Newton Mearns, G77 6BU

NM4212

\*All measurements and distances are approximate.
Floorplans are for illustration purposes and may
not be to scale.

For the full home report visit www.corumproperty.co.uk