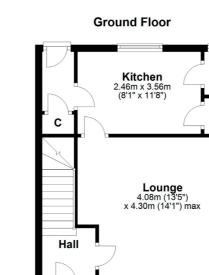

## Attic

**Sat Nav:** 53 Netherplace Road, Newton Mearns, G77 6BU

NM4212

\*All measurements and distances are approximate.
Floorplans are for illustration purposes and may
not be to scale.

For the full home report visit www.corumproperty.co.uk