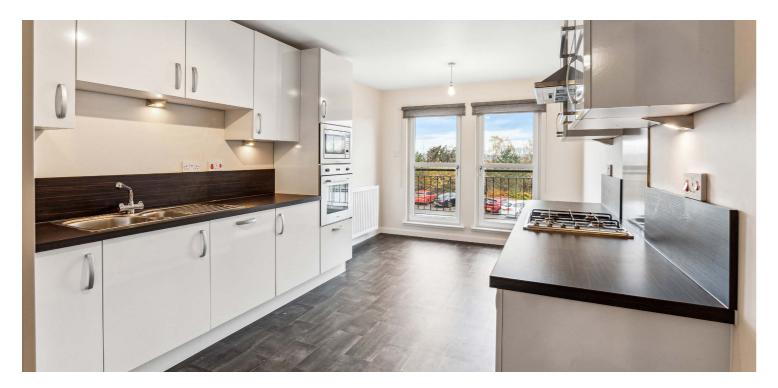

The house offers exceptional family accommodation, bright modern interior and notable features include a system of gas central, double-glazed windows and modern neutral tones internally.

Large vestibule leads into a great sized reception hallway with under stair storage, contemporary fitted ground floor shower room, downstairs bedroom with built in storage and French door to gardens, large utility room and integral access to the garage off the ground floor hallway. First floor landing provides access to WC, great sized family lounge, formal dining room and dining sized kitchen with full range of integrated appliances. The second floor provides access to three further bedrooms, master bedroom with large walk-in closet, private balcony and en-suite shower room, the two further bedrooms both have built-in storage and there is a main family bathroom.