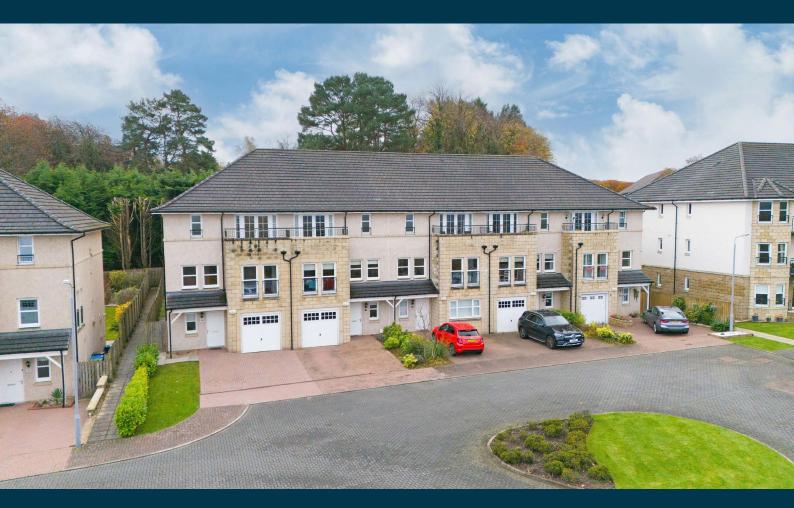

## An end terraced three storey townhouse built by Stewart Milne and extending to approximately 2100 square feet

Forming part of this much-admired development by Stewart Milne Homes, Corum are delighted to present to the market this contemporary end terraced townhouse set within its own private gardens with driveway, 2 garages and private balcony enjoying open aspects towards the city.

Driveway parking to the front with access to garage, gated pathway to the side leading to fully enclosed lawned garden. Additional lock-up garage is just across form the property.

Newton Mearns is one of the most sought after suburbs within the south side of Glasgow. The property is superbly placed for a wide range of amenities and nationally recognised schooling. Within a short distance you can find excellent shopping at The Avenue, Mearns Cross, and an abundance of sports and recreational facilities including excellent golf courses, parks and tennis clubs. The local train stations include Whitecraigs Station and Patterton Station, which is a short walk away.