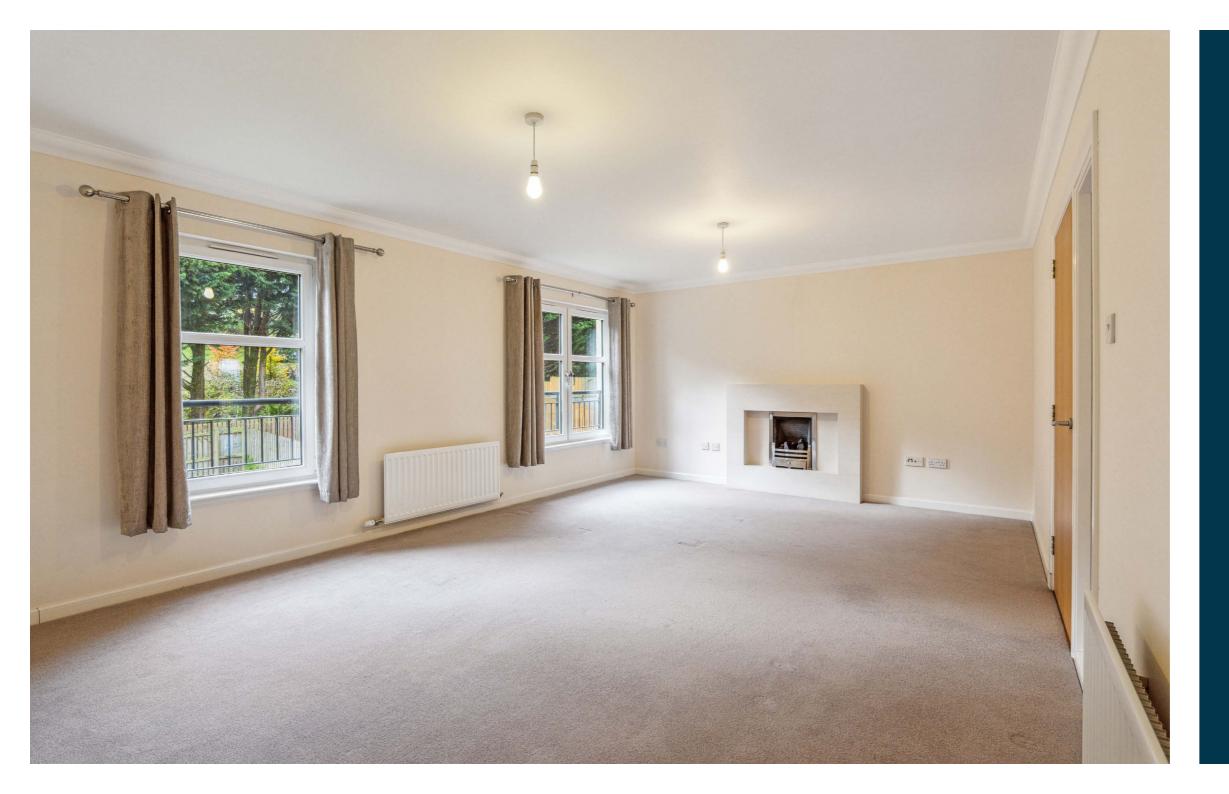

The house offers exceptional family accommodation, bright modern interior and notable features include a system of gas central, double-glazed windows and modern neutral tones internally.

Large vestibule leads into a great sized reception hallway with under stair storage, contemporary fitted ground floor shower room, downstairs bedroom with built in storage and French door to gardens, large utility room and integral access to the garage off the ground floor hallway. First floor landing provides access to WC, great sized family lounge, formal dining room and dining sized kitchen with full range of integrated appliances. The second floor provides access to three further bedrooms, master bedroom with large walk-in closet, private balcony and en-suite shower room, the two further bedrooms both have built-in storage and there is a main family bathroom.