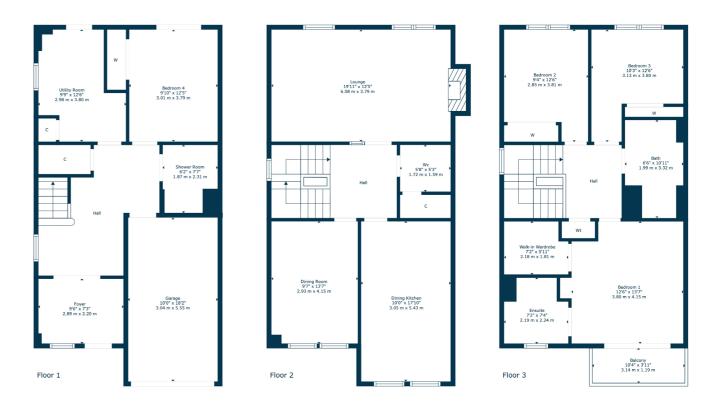

The house offers exceptional family accommodation, bright modern interior and notable features include a system of gas central, double-glazed windows and modern neutral tones internally.

Large vestibule leads into a great sized reception hallway with under stair storage, contemporary fitted ground floor shower room, downstairs bedroom with built in storage and French door to gardens, large utility room and integral access to the garage off the ground floor hallway. First floor landing provides access to WC, great sized family lounge, formal dining room and dining sized kitchen with full range of integrated appliances. The second floor provides access to three further bedrooms, master bedroom with large walk-in closet, private balcony and en-suite shower room, the two further bedrooms both have built-in storage and there is a main family bathroom.

NM4213 | Sat Nav: 19 Bluebell Drive, Newton Mearns, G77 6FN For the full home report visit **www.corumproperty.co.uk** \* All measurements and distances are approximate Floorplans are for illustration purposes and may not be to scale.