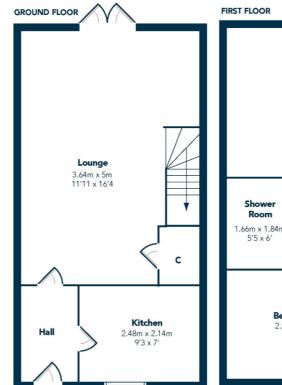

## **27 MEADOW RISE**

NEWTON MEARNS

www.corumproperty.co.uk

- 2 | BEDROOMS
- 1 | BATHROOM
- 1 | PUBLIC ROOM

A well-presented terraced villa set within a popular residential Newton Mearns development.

- Lovely, terraced villa
- Popular residential development
- Built by Mactaggart & Mickel
- Fantastic lounge/dining room
- Modern kitchen and shower room
- Private, level gardens
- Residents' parking

Sat Nav: 27 Meadow Rise, Newton Mearns, G77 6SE

NM4215

\*All measurements and distances are approximate.
Floorplans are for illustration purposes and may
not be to scale.

For the full home report visit www.corumproperty.co.uk