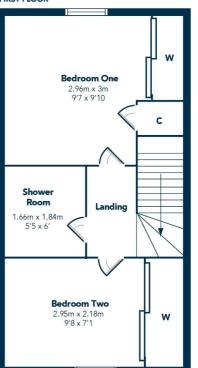

## **27 MEADOW RISE**

NEWTON MEARNS

www.corumproperty.co.uk

- 2 | BEDROOMS
- 1 | BATHROOM
- 1 | PUBLIC ROOM

A well-presented terraced villa set within a popular residential Newton Mearns development.

- Lovely, terraced villa
- Popular residential development
- Built by Mactaggart & Mickel
- Fantastic lounge/dining room
- Modern kitchen and shower room
- Private, level gardens
- Residents' parking

Sat Nav: 27 Meadow Rise, Newton Mearns, G77 6SE

NM4215

\*All measurements and distances are approximate.
Floorplans are for illustration purposes and may
not be to scale.

For the full home report visit www.corumproperty.co.uk