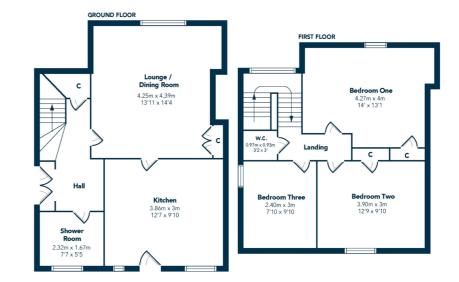

# 3 | BEDROOMS1 | BATHROOM1 | PUBLIC ROOM

A bright and beautifully proportioned semi-detached villa enjoying a popular Thornliebank location.

- Bright and spacious semi-detached villa.
- Off street parking
- Modern kitchen and bathroom
- Fully enclosed, private, westerly facing rear gardens.
- Certain to suit a variety of buyers.
- Excellent proximity to transport links, amenities and schooling.

#### NM4098

\*All measurements and distances are approximate. Floorplans are for illustration purposes and may not be to scale.

For the full home report visit www.corumproperty.co.uk