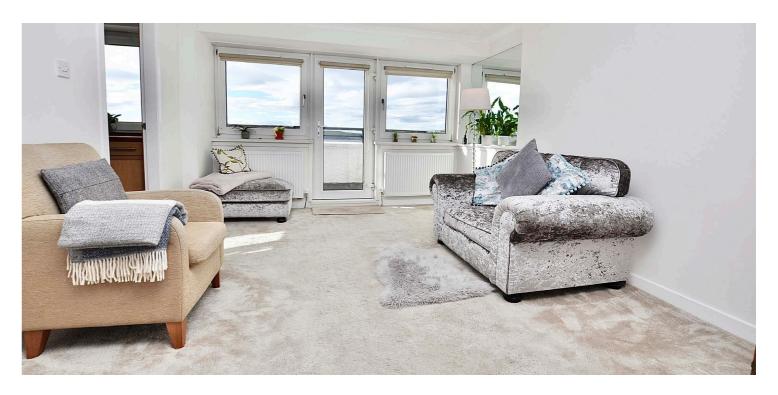

In more detail the accommodation on offer comprises entrance hall with stairway access to the main landing. The landing opens to a lounge/dining room with a glazed door and windows opening to a broad elevated external balcony giving panoramic views. The lounge has doorway access to a kitchen fitted with a range of wall and base units with along with integrated gas hob, oven, oven/microwave and dishwasher. The property has two double bedrooms, one front and one rear facing both with built in wardrobe storage. The Front bedroom enjoys fabulous views. There is a luxury shower room on the landing with a three piece suite to include WC, wash hand basin and corner shower cubicle with thermostatic shower.