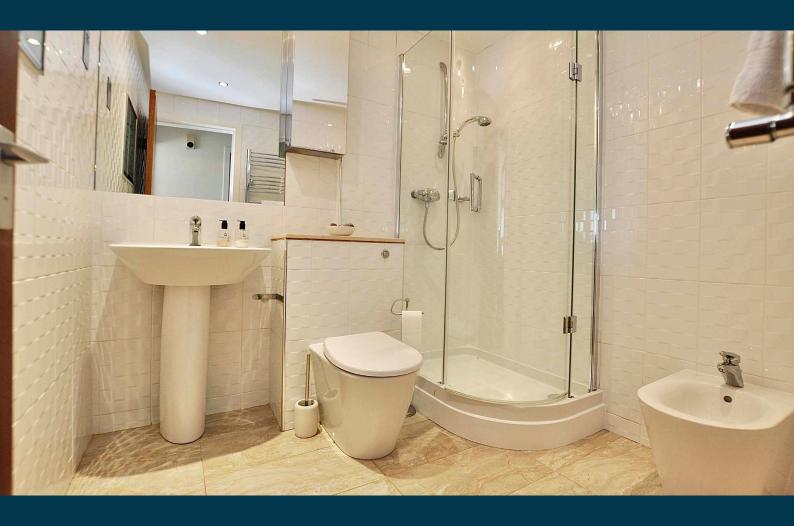

In more detail the accommodation on offer comprises entrance hall with stairway access to the main landing. The landing opens to a lounge/dining room with a glazed door and windows opening to a broad elevated external balcony giving panoramic views. The lounge has doorway access to a kitchen fitted with a range of wall and base units with along with integrated gas hob, oven, oven/microwave and dishwasher. The property has two double bedrooms, one front and one rear facing both with built in wardrobe storage. The Front bedroom enjoys fabulous views. There is a luxury shower room on the landing with a three piece suite to include WC, wash hand basin and corner shower cubicle with thermostatic shower.