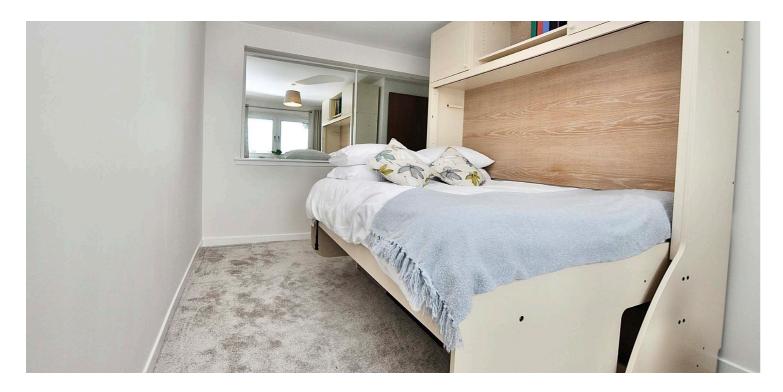

In more detail the accommodation on offer comprises entrance hall with stairway access to the main landing. The landing opens to a lounge/dining room with a glazed door and windows opening to a broad elevated external balcony giving panoramic views. The lounge has doorway access to a kitchen fitted with a range of wall and base units with along with integrated gas hob, oven, oven/microwave and dishwasher. The property has two double bedrooms, one front and one rear facing both with built in wardrobe storage. The Front bedroom enjoys fabulous views. There is a luxury shower room on the landing with a three piece suite to include WC, wash hand basin and corner shower cubicle with thermostatic shower.