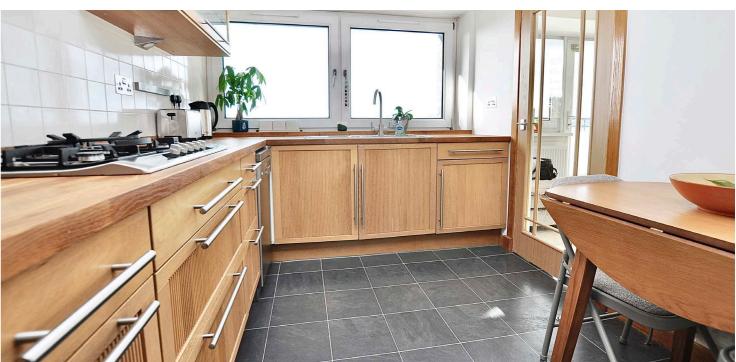

In more detail the accommodation on offer comprises entrance hall with stairway access to the main landing. The landing opens to a lounge/dining room with a glazed door and windows opening to a broad elevated external balcony giving panoramic views. The lounge has doorway access to a kitchen fitted with a range of wall and base units with along with integrated gas hob, oven, oven/microwave and dishwasher. The property has two double bedrooms, one front and one rear facing both with built in wardrobe storage. The Front bedroom enjoys fabulous views. There is a luxury shower room on the landing with a three piece suite to include WC, wash hand basin and corner shower cubicle with thermostatic shower.