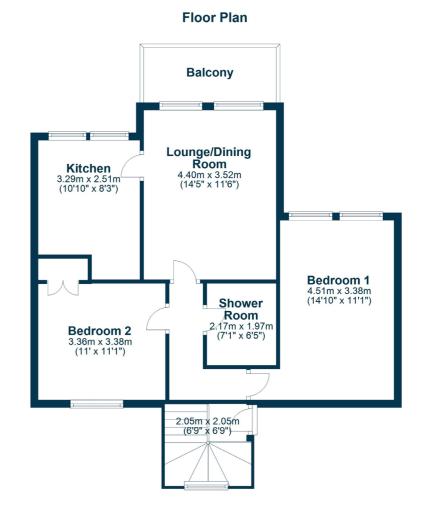

In more detail the accommodation on offer comprises entrance hall with stairway access to the main landing. The landing opens to a lounge/dining room with a glazed door and windows opening to a broad elevated external balcony giving panoramic views. The lounge has doorway access to a kitchen fitted with a range of wall and base units with along with integrated gas hob, oven, oven/microwave and dishwasher. The property has two double bedrooms, one front and one rear facing both with built in wardrobe storage. The Front bedroom enjoys fabulous views. There is a luxury shower room on the landing with a three piece suite to include WC, wash hand basin and corner shower cubicle with thermostatic shower.

In addition to the above the property has double glazing, gas central heating and a spacious integral garage equipped with power and light. The development sits in carefully maintained communal garden grounds with ample parking and a communal drying green to the rear.

LA1873 | Sat Nav: 26 Springfield Gardens, Largs, KA30 8EH

For the full home report visit www.corumproperty.co.uk

\* All measurements and distances are approximate Floorplans are for illustration purposes and may not be to scale.