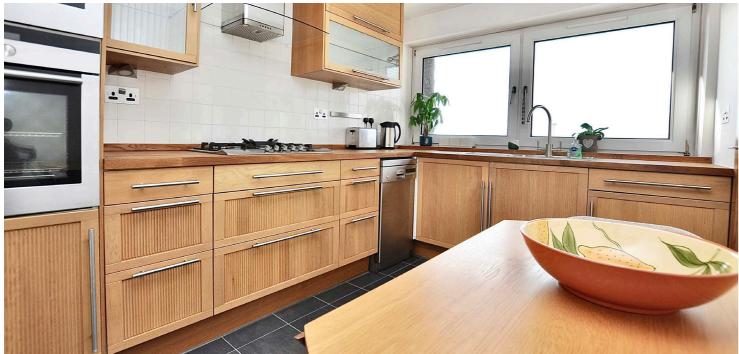

In more detail the accommodation on offer comprises entrance hall with stairway access to the main landing. The landing opens to a lounge/dining room with a glazed door and windows opening to a broad elevated external balcony giving panoramic views. The lounge has doorway access to a kitchen fitted with a range of wall and base units with along with integrated gas hob, oven, oven/microwave and dishwasher. The property has two double bedrooms, one front and one rear facing both with built in wardrobe storage. The Front bedroom enjoys fabulous views. There is a luxury shower room on the landing with a three piece suite to include WC, wash hand basin and corner shower cubicle with thermostatic shower.